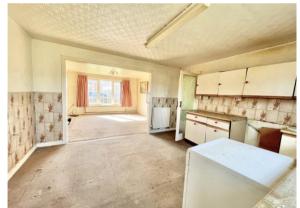

- Three first floor bedrooms and family bathroom
- Large Lounge open into the kitchen
- Spacious kitchen breakfast room with access onto the garden
- Utility area and downstairs w/c
- Fantastic size level garden to the rear
- Plenty of storage areas/sheds
- Gas fired central heating and UPVC double glazing
- Council Tax Band 'C' £2,068.69
- EPC rating tba