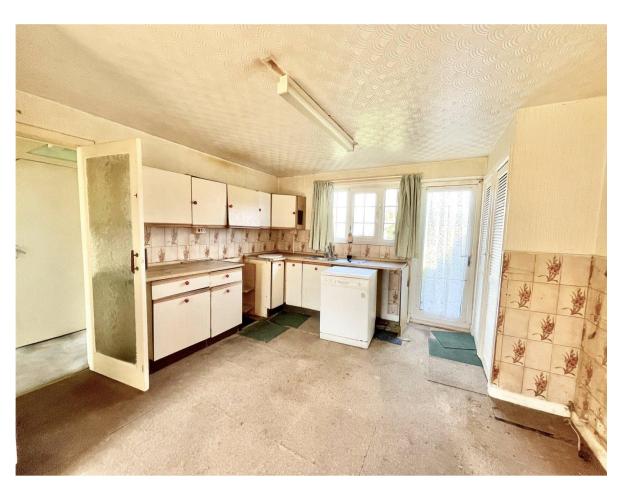

- Three first floor bedrooms and family bathroom
- Large Lounge open into the kitchen
- Spacious kitchen breakfast room with access onto the garden
- Utility area and downstairs w/c
- Fantastic size level garden to the rear
- Plenty of storage areas/sheds
- Gas fired central heating and UPVC double glazing
- Council Tax Band 'C' £2,068.69
- EPC rating tba