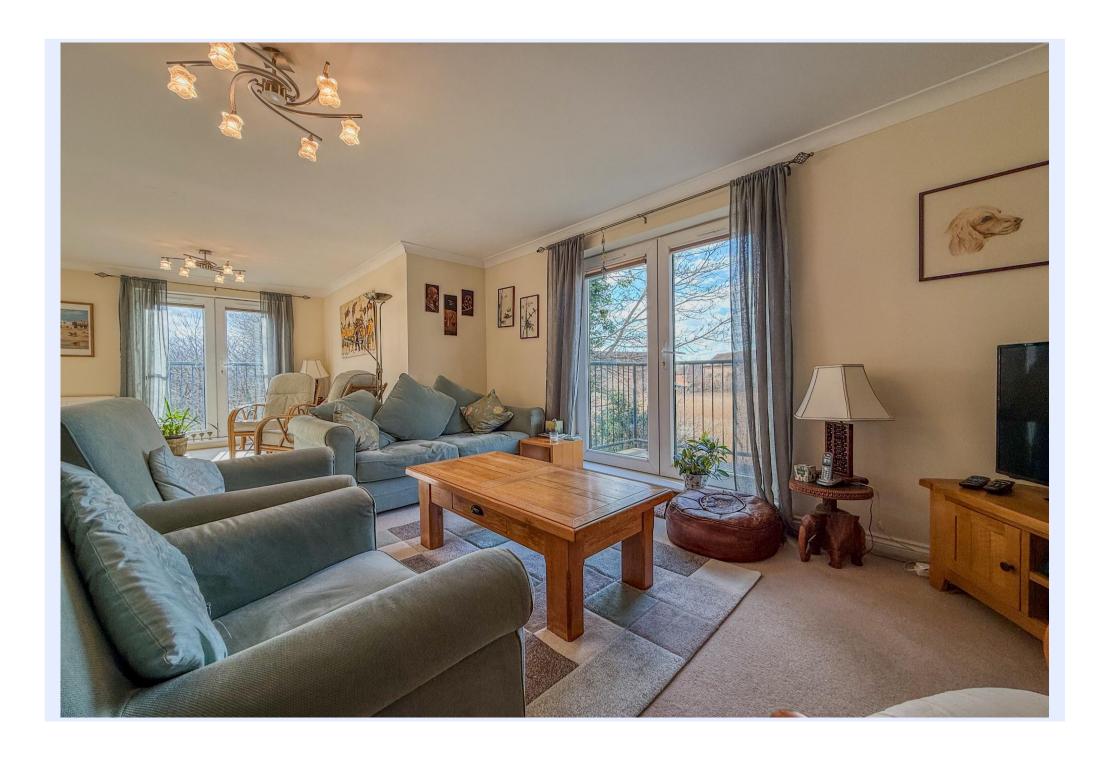

MASTER BEDROOM with EN-SUITE and DRESSING ROOM • THREE FURTHER BEDROOMS one with EN-SUITE

FAMILY BATH/SHOWER ROOM • KITCHEN/BREAKFAST ROOM

TRIPLE ASPECT FIRST FLOOR LOUNGE WITH VIEWS and BALCONY

DINING ROOM/BED 4 • GROUND FLOOR W/C • GARDEN

## The Property

- Most Impressive large first floor lounge with triple aspect
- Large well fitted ground floor kitchen/breakfast room
- Delightful private easily maintained rear garden overlooking the nature reserve
- Fabulous top floor master bedroom suite, 21' x 15' bedroom, separate dressing room and en-suite
- Approx. 1900sqft living accommodation
- Gas fired central heating and upvo double glazing
- Garage and off road parking
- Maintenance for communal areas £375
   p.a
- Stylish courtyard style development In this fantastic location
- Council Tax band 'F' £3,203.74
- EPC rating 'C'