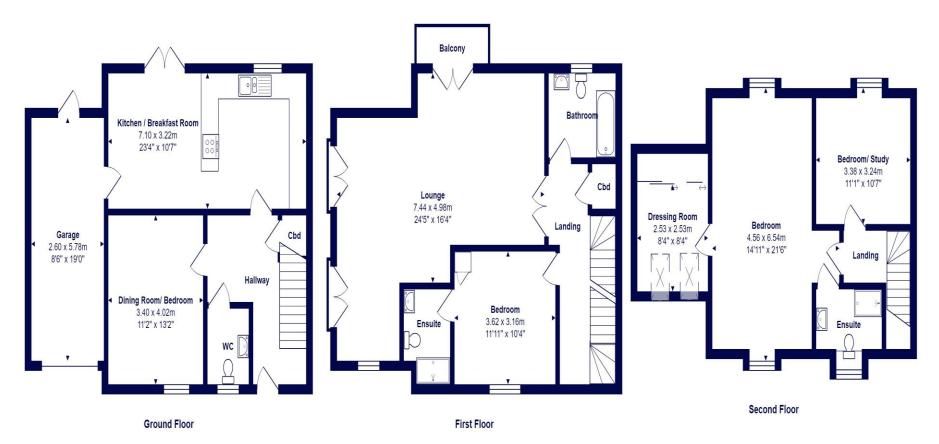

MASTER BEDROOM with EN-SUITE and DRESSING ROOM • THREE FURTHER BEDROOMS one with EN-SUITE

FAMILY BATH/SHOWER ROOM • KITCHEN/BREAKFAST ROOM

TRIPLE ASPECT FIRST FLOOR LOUNGE WITH VIEWS and BALCONY

DINING ROOM/BED 4 • GROUND FLOOR W/C • GARDEN

## The Property

- Most Impressive large first floor lounge with triple aspect
- Large well fitted ground floor kitchen/breakfast room
- Delightful private easily maintained rear garden overlooking the nature reserve
- Fabulous top floor master bedroom suite, 21' x 15' bedroom, separate dressing room and en-suite
- Approx. 1900sqft living accommodation
- Gas fired central heating and upvo double glazing
- Garage and off road parking
- Maintenance for communal areas £375
   p.a
- Stylish courtyard style development In this fantastic location
- Council Tax band 'F' £3,203.74
- EPC rating 'C'

Total Area: 190.1 m² ... 2046 ft² (excluding balcony)

All measurements are approximate and for display purposes only

M1235 Printed by Ravensworth 01670 713330

mitchells.uk.com mudeford@mitchells.uk.com 01202 499295