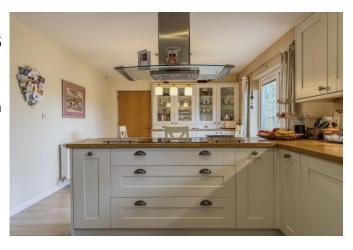

## The Property

- Most Impressive large first floor lounge with triple aspect
- Large well fitted ground floor kitchen/breakfast room
- Delightful private easily maintained rear garden overlooking the nature reserve
- Fabulous top floor master bedroom suite, 21' x 15' bedroom, separate dressing room and en-suite
- Approx. 1900sqft living accommodation
- Gas fired central heating and upvo double glazing
- Garage and off road parking
- Maintenance for communal areas £375
   p.a
- Stylish courtyard style development In this fantastic location
- Council Tax band 'F' £3,203.74
- EPC rating 'C'