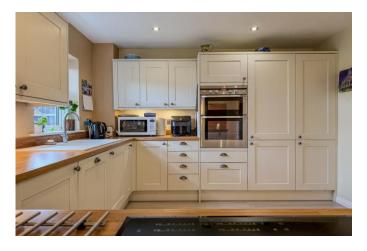

## The Property

- Most Impressive large first floor lounge with triple aspect
- Large well fitted ground floor kitchen/breakfast room
- Delightful private easily maintained rear garden overlooking the nature reserve
- Fabulous top floor master bedroom suite, 21' x 15' bedroom, separate dressing room and en-suite
- Approx. 1900sqft living accommodation
- Gas fired central heating and upvo double glazing
- Garage and off road parking
- Maintenance for communal areas £375
   p.a
- Stylish courtyard style development In this fantastic location
- Council Tax band 'F' £3,203.74
- EPC rating 'C'