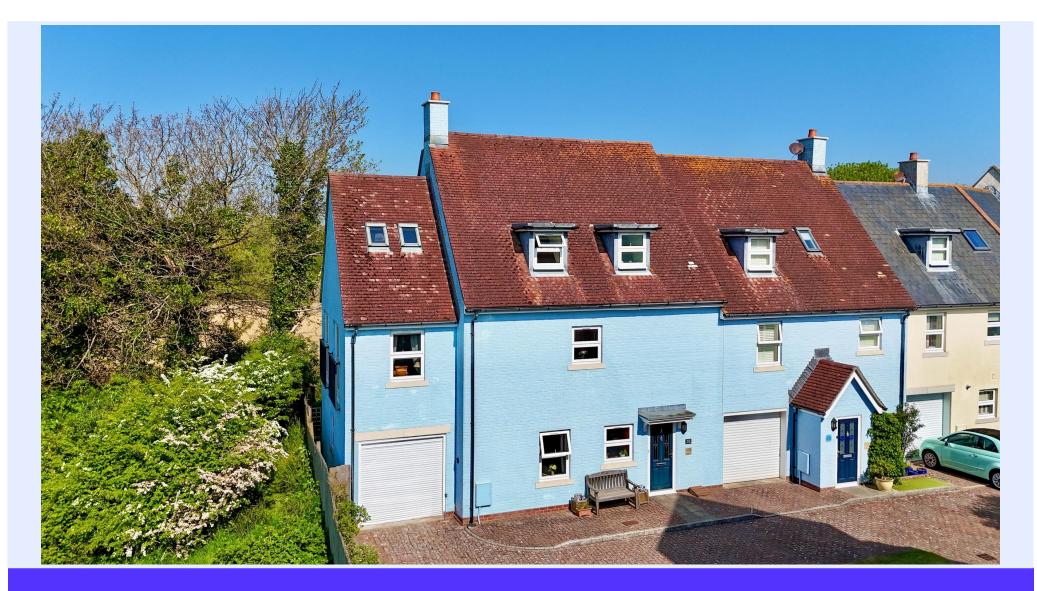

HAVEN CLOSE, STANPIT, CHRISTCHURCH, DORSET BH23 3RH

A stunning, four bedroom, three bathroom end terrace townhouse of some 2050 sq ft with outstanding views over Stanpit Marsh and Mudeford Harbour that forms part of this select development in the heart of Stanpit. Superbly appointed with stylish fittings throughout, this wonderful home is within walking distance of the historic centre of Christchurch with award winning pubs and restaurants right on your doorstep.

## The Property

- Most Impressive large first floor lounge with triple aspect
- Large well fitted ground floor kitchen/breakfast room
- Delightful private easily maintained rear garden overlooking the nature reserve
- Fabulous top floor master bedroom suite, 21' x 15' bedroom, separate dressing room and en-suite
- Approx. 1900sqft living accommodation
- Gas fired central heating and upvo double glazing
- Garage and off road parking
- Maintenance for communal areas £375
   p.a
- Stylish courtyard style development In this fantastic location
- Council Tax band 'F' £3,203.74
- EPC rating 'C'