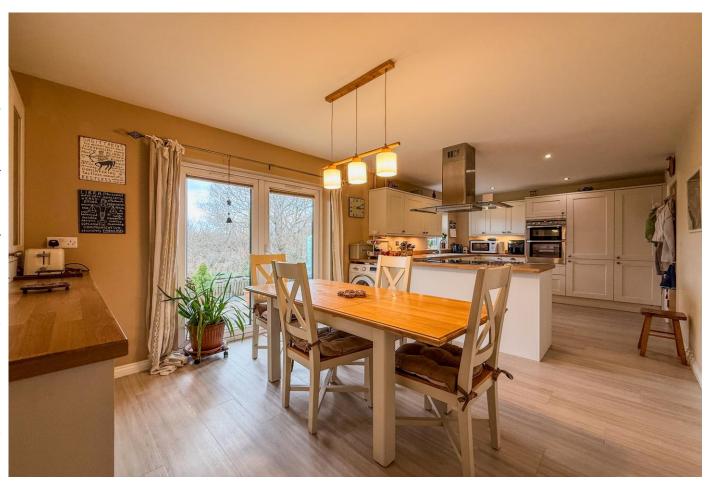

## The Property

- Most Impressive large first floor lounge with triple aspect
- Large well fitted ground floor kitchen/breakfast room
- Delightful private easily maintained rear garden overlooking the nature reserve
- Fabulous top floor master bedroom suite, 21' x 15' bedroom, separate dressing room and en-suite
- Approx. 1900sqft living accommodation
- Gas fired central heating and upvo double glazing
- Garage and off road parking
- Maintenance for communal areas £375
   p.a
- Stylish courtyard style development In this fantastic location
- Council Tax band 'F' £3,203.74
- EPC rating 'C'