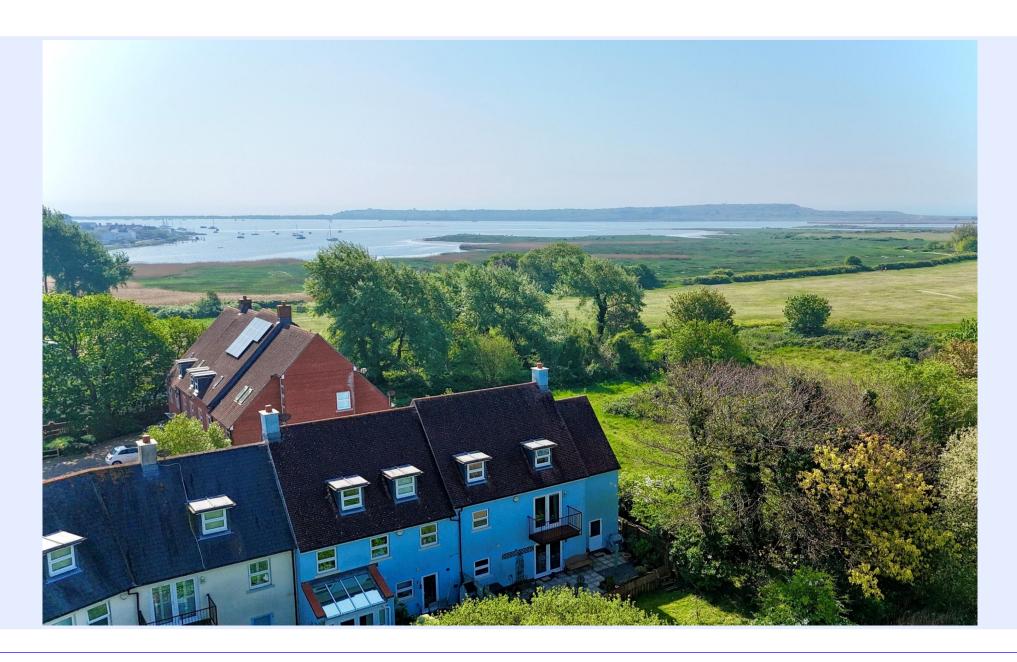

HAVEN CLOSE, STANPIT, CHRISTCHURCH, DORSET BH23 3RH

A stunning, four bedroom, three bathroom end terrace townhouse of some 2050 sq ft with outstanding views over Stanpit Marsh and Mudeford Harbour that forms part of this select development in the heart of Stanpit. Superbly appointed with stylish fittings throughout, this wonderful home is within walking distance of the historic centre of Christchurch with award winning pubs and restaurants right on your doorstep.

## Location

Mudeford began as a small fishing village close to the entrance of Christchurch Harbour which still sees fishing boats landing their catch today. The area enjoys award winning sandy beaches at Avon beach and plenty of wildlife activity on Hengistbury Head and Stanpit Marsh Nature Reserve. The popular Mudeford Sandbank attracts visitors every year to the private beach huts with the Harbour providing a sheltered environment for water sports activities. With a friendly, community feel, it is no wonder Mudeford is a popular choice for relocation.