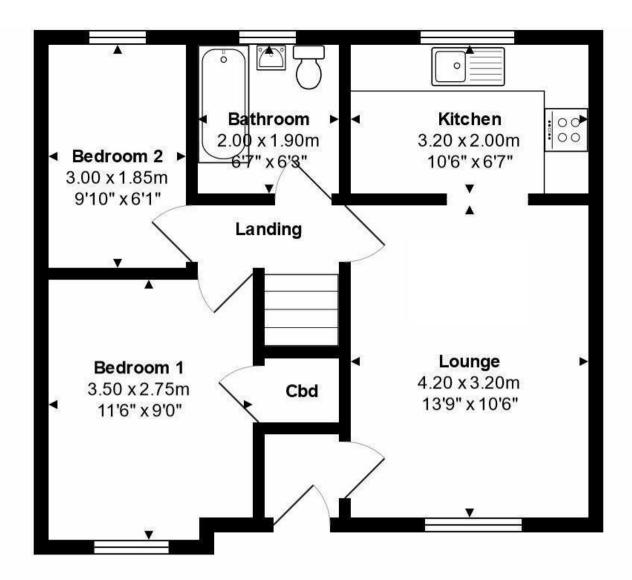

Total Area: 46.8 m<sup>2</sup> ... 504 ft<sup>2</sup>

All measurements are approximate and rounded to nearest 10mm .5 inch and are for display purposes only. Garages, conservatories, sun rooms, etc, are not included in total floor areas.

- First floor maisonette of approx. 510 sq. ft
- Two bedrooms
- Family bathroom
- Open plan living space and separated kitchen
- Gas central heating & uPVC double glazing
- Allocated parking space
- Shared freehold (balance of a 999 year lease)
- Service charge approx. £700pa (includes buildings insurance)
- Vacant possession
- Council Tax Band 'B' £1,810.12
- EPC rating 'C'