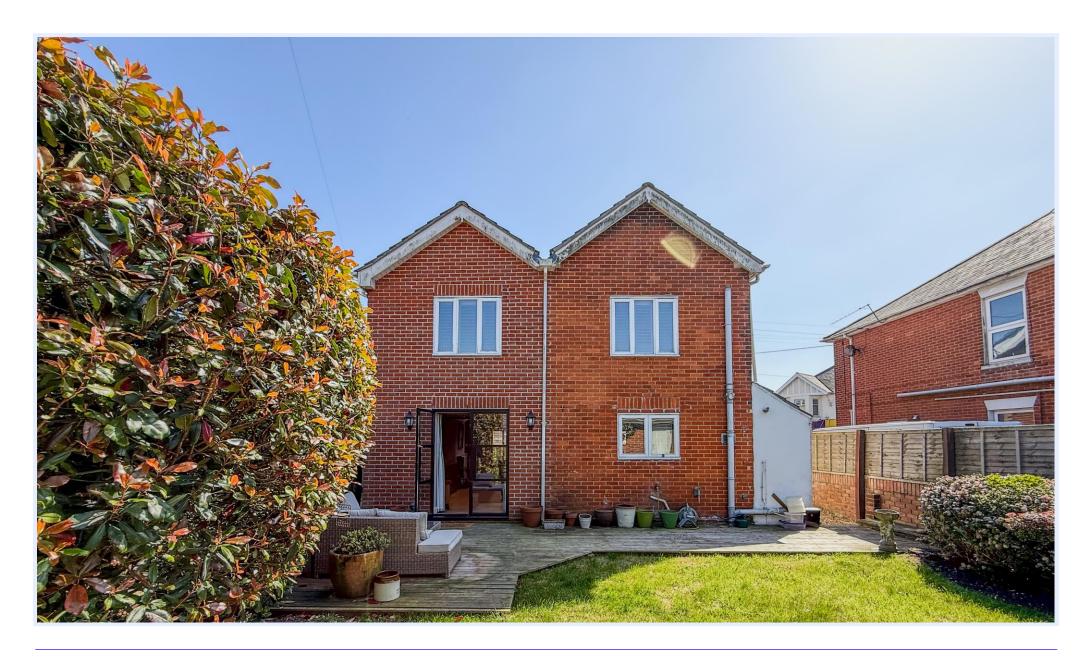

"Glenville Cottage" 6 Glenville Road, Walkford, BH23 5PY £485,000

## Glenville Road, Walkford

A truly charming and beautifully presented late Victorian detached cottage with later additions, now offering about 1120sqft of accommodation. Boasting period features, an easily maintained rear garden, garage and an off- road parking space. Close to local shops and amenities. Now being sold with no forward chain.