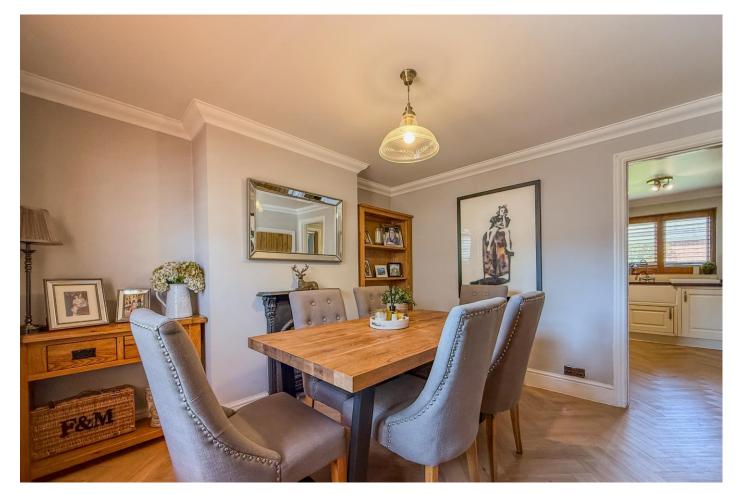

## The Property

- Beautifully presented throughout
- Three bedrooms
- Fabulous master bedroom with extensive fitted furniture & en-suite shower/cloakroom
- Delightful family bathroom
- Well fitted kitchen with Belling Range cooker (2 ovens & separate grill)
- Lovely large dual aspect sitting room with feature fireplace (blocked)
- Separate dining room again with similar fireplace
- Utility room & ground floor cloakroom
- Karndean flooring throughout the ground floor
- New gas fired boiler in 2020
- Single garage and off-road parking
- Short walk to the local shops at Walkford and close to farmland and fields of Hinton
- Highcliffe School catchment
- Council Tax 'D' £2287.80
- EPC 'C'