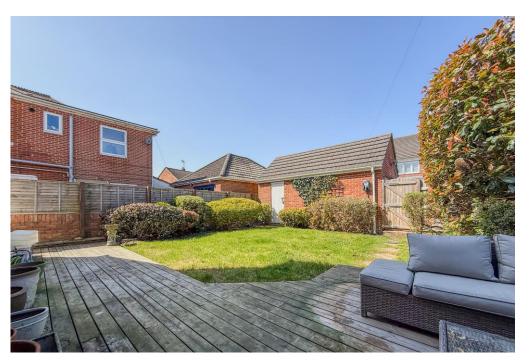

## Glenville Road, Walkford

A truly charming and beautifully presented late Victorian detached cottage with later additions, now offering about 1120sqft of accommodation. Boasting period features, an easily maintained rear garden, garage and an off- road parking space. Close to local shops and amenities. Now being sold with no forward chain.

## The Property

- Beautifully presented throughout
- Three bedrooms
- Fabulous master bedroom with extensive fitted furniture & en-suite shower/cloakroom
- Delightful family bathroom
- Well fitted kitchen with Belling Range cooker (2 ovens & separate grill)
- Lovely large dual aspect sitting room with feature fireplace (blocked)
- Separate dining room again with similar fireplace
- Utility room & ground floor cloakroom
- Karndean flooring throughout the ground floor
- New gas fired boiler in 2020
- Single garage and off-road parking
- Short walk to the local shops at Walkford and close to farmland and fields of Hinton
- Highcliffe School catchment
- Council Tax 'D' £2287.80
- EPC 'C'