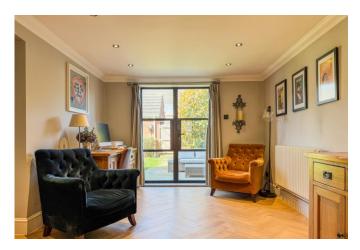

## The Property

- Beautifully presented throughout
- Three bedrooms
- Fabulous master bedroom with extensive fitted furniture & en-suite shower/cloakroom
- Delightful family bathroom
- Well fitted kitchen with Belling Range cooker (2 ovens & separate grill)
- Lovely large dual aspect sitting room with feature fireplace (blocked)
- Separate dining room again with similar fireplace
- Utility room & ground floor cloakroom
- Karndean flooring throughout the ground floor
- New gas fired boiler in 2020
- Single garage and off-road parking
- Short walk to the local shops at Walkford and close to farmland and fields of Hinton
- Highcliffe School catchment
- Council Tax 'D' £2287.80
- EPC 'C'