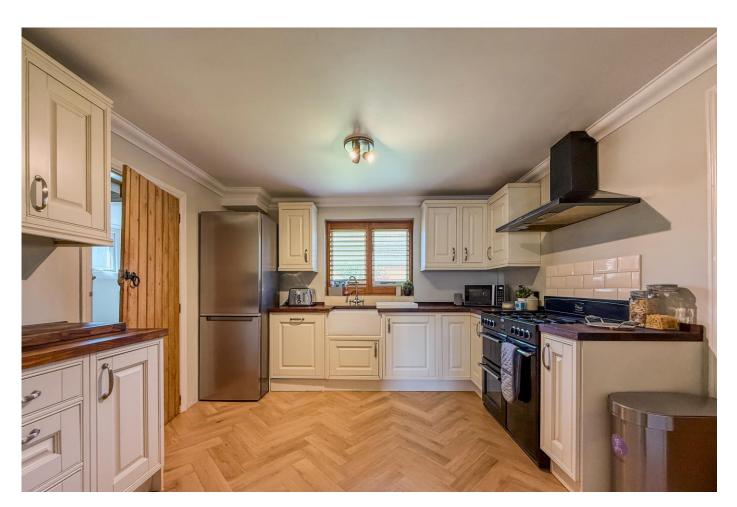

## The Property

- Beautifully presented throughout
- Three bedrooms
- Fabulous master bedroom with extensive fitted furniture & en-suite shower/cloakroom
- Delightful family bathroom
- Well fitted kitchen with Belling Range cooker (2 ovens & separate grill)
- Lovely large dual aspect sitting room with feature fireplace (blocked)
- Separate dining room again with similar fireplace
- Utility room & ground floor cloakroom
- Karndean flooring throughout the ground floor
- New gas fired boiler in 2020
- Single garage and off-road parking
- Short walk to the local shops at Walkford and close to farmland and fields of Hinton
- Highcliffe School catchment
- Council Tax 'D' £2287.80
- EPC 'C'