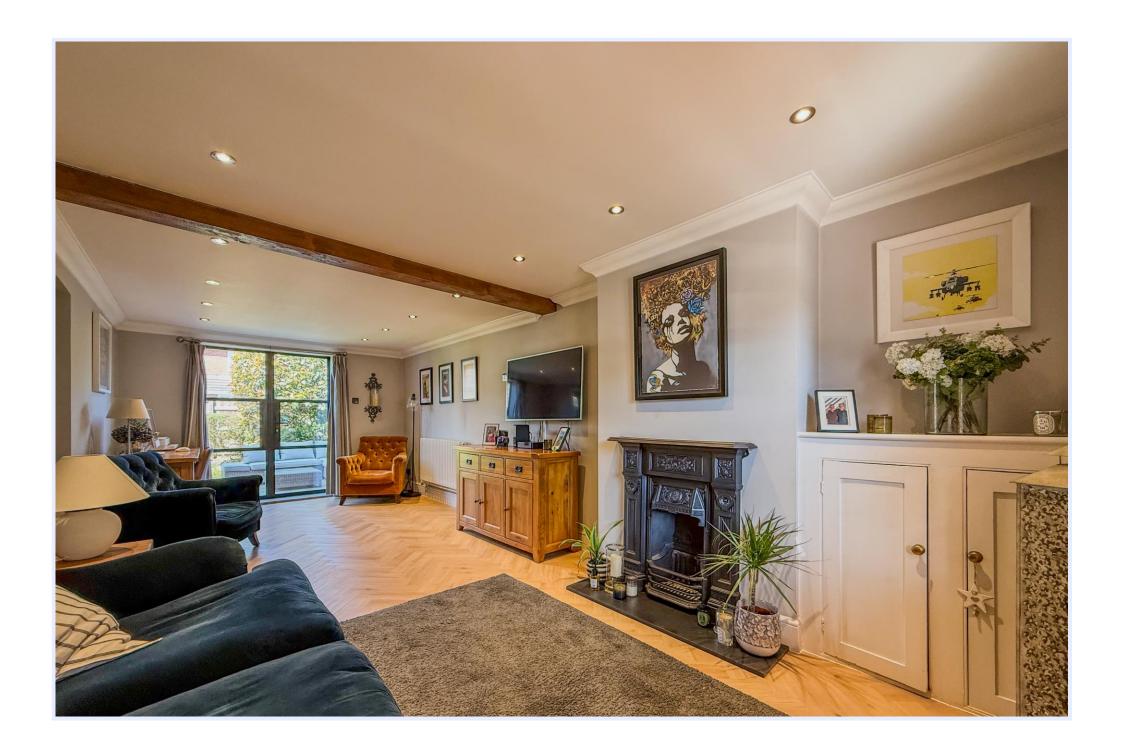

## The Property

- Beautifully presented throughout
- Three bedrooms
- Fabulous master bedroom with extensive fitted furniture & en-suite shower/cloakroom
- Delightful family bathroom
- Well fitted kitchen with Belling Range cooker (2 ovens & separate grill)
- Lovely large dual aspect sitting room with feature fireplace (blocked)
- Separate dining room again with similar fireplace
- Utility room & ground floor cloakroom
- Karndean flooring throughout the ground floor
- New gas fired boiler in 2020
- Single garage and off-road parking
- Short walk to the local shops at Walkford and close to farmland and fields of Hinton
- Highcliffe School catchment
- Council Tax 'D' £2287.80
- EPC 'C'