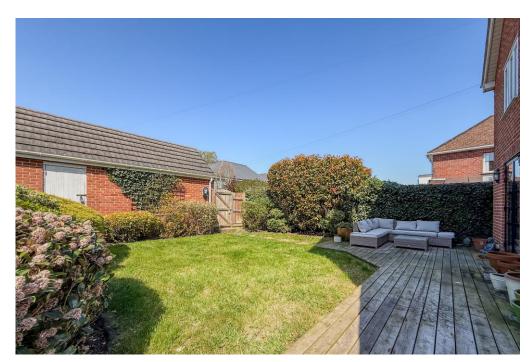

## Glenville Road, Walkford

A truly charming and beautifully presented late Victorian detached cottage with later additions, now offering about 1120sqft of accommodation. Boasting period features, an easily maintained rear garden, garage and an off- road parking space. Close to local shops and amenities. Now being sold with no forward chain.

## The Property

- Beautifully presented throughout
- Three bedrooms
- Fabulous master bedroom with extensive fitted furniture & en-suite shower/cloakroom
- Delightful family bathroom
- Well fitted kitchen with Belling Range cooker (2 ovens & separate grill)
- Lovely large dual aspect sitting room with feature fireplace (blocked)
- Separate dining room again with similar fireplace
- Utility room & ground floor cloakroom
- Karndean flooring throughout the ground floor
- New gas fired boiler in 2020
- Single garage and off-road parking
- Short walk to the local shops at Walkford and close to farmland and fields of Hinton
- Highcliffe School catchment
- Council Tax 'D' £2287.80
- EPC 'C'