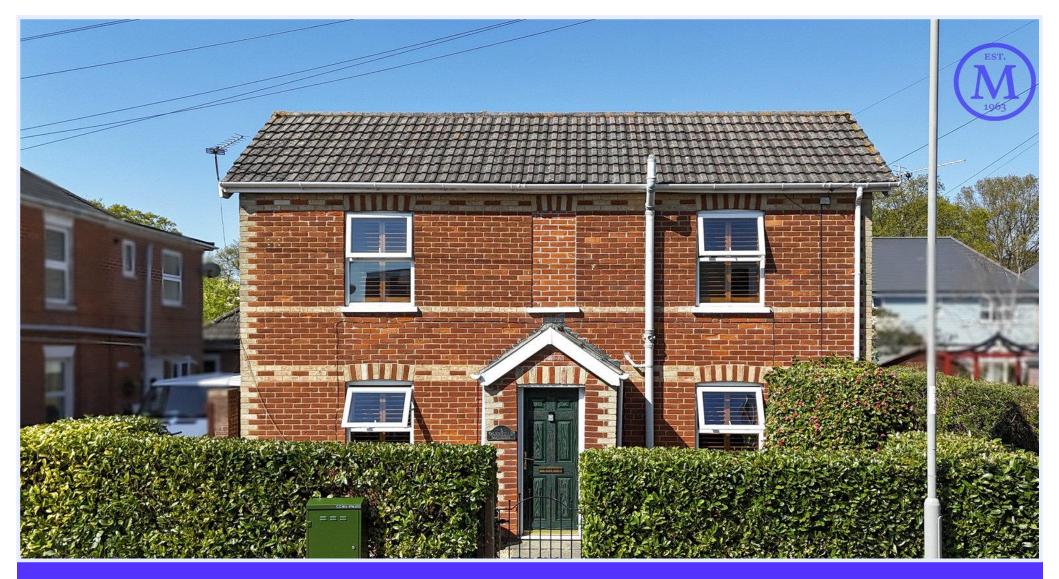

"Glenville Cottage" 6 Glenville Road, Walkford, BH23 5PY £485,000

## Glenville Road, Walkford

A truly charming and beautifully presented late Victorian detached cottage with later additions, now offering about 1120sqft of accommodation. Boasting period features, an easily maintained rear garden, garage and an off- road parking space. Close to local shops and amenities. Now being sold with no forward chain.

## The Property

- Beautifully presented throughout
- Three bedrooms
- Fabulous master bedroom with extensive fitted furniture & en-suite shower/cloakroom
- Delightful family bathroom
- Well fitted kitchen with Belling Range cooker (2 ovens & separate grill)
- Lovely large dual aspect sitting room with feature fireplace (blocked)
- Separate dining room again with similar fireplace
- Utility room & ground floor cloakroom
- Karndean flooring throughout the ground floor
- New gas fired boiler in 2020
- Single garage and off-road parking
- Short walk to the local shops at Walkford and close to farmland and fields of Hinton
- Highcliffe School catchment
- Council Tax 'D' £2287.80
- EPC 'C'