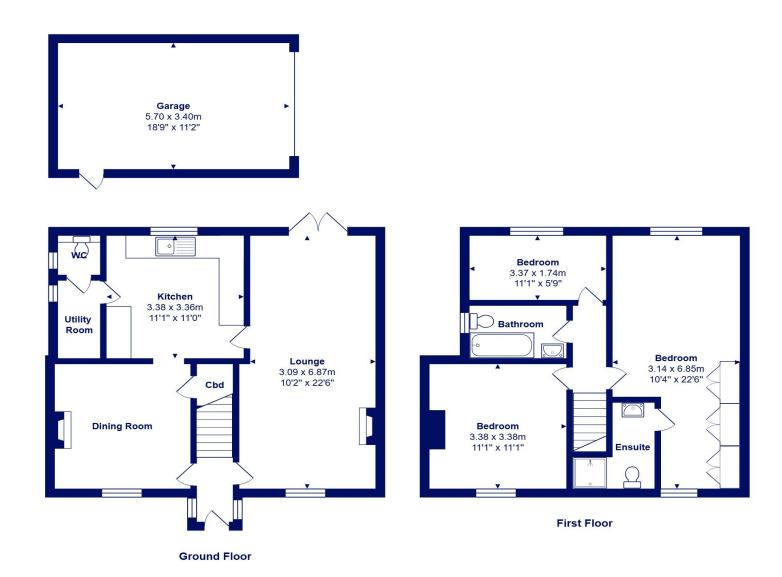

Total Area: 104.0 m<sup>2</sup> ... 1119 ft<sup>2</sup> (excluding garage)
All measurements are approximate and for display purposes only

mitchells.uk.com highcliffe@mitchells.uk.com 01425 272206 Highcliffe on Sea 284 Lymington Road Highcliffe on Sea BH23 4TH