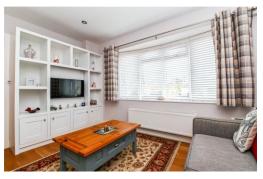

## The Property

Impressive reception hall with oak flooring, recessed ceiling spotlights, and a trap to the roof space.

Lovely double aspect sitting room with oak flooring, a feature stone fireplace, casement doors onto the patio, and a lovely private outlook over the rear garden.