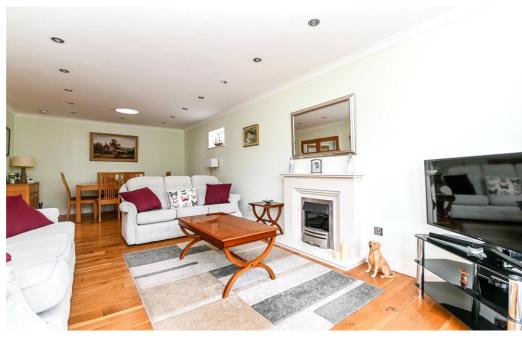

Three good sized double bedrooms, one currently used as a snug/sitting room, with a bespoke media unit, and a bay window to the front aspect.

The master bedroom benefits from a fully tiled en-suite shower room fitted with a modern white suite comprising a corner shower cubicle, wash basin, WC, tiled flooring, recessed ceiling spotlights, and an extractor fan.