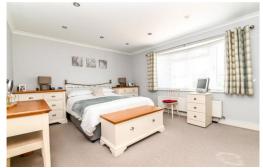

Three good sized double bedrooms, one currently used as a snug/sitting room, with a bespoke media unit, and a bay window to the front aspect.

The master bedroom benefits from a fully tiled en-suite shower room fitted with a modern white suite comprising a corner shower cubicle, wash basin, WC, tiled flooring, recessed ceiling spotlights, and an extractor fan.