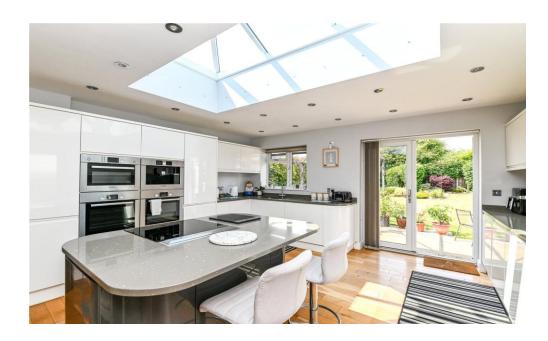

Stunning kitchen/dining room with an excellent range of modern wall and base units with soft closing drawers and doors, a contrasting stone worktop with an under mounted one and a half bowl sink unit with a mixer tap over, integrated Bosch twin ovens, combination oven and coffee maker, integrated touch control hob, central island breakfast bar, oak flooring, recessed ceiling spotlights, roof lantern providing an abundance of natural light, twin UPVC double glazed doors onto the patio, a lovely outlook over the rear garden, ample room for a kitchen table, integrated fridge, separate freezer and dishwasher, and a dedicated utility area with an integrated washing machine and tumble dryer.