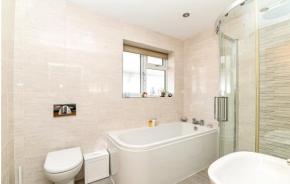

The good sized main bathroom is fitted with a luxury white suite comprising a panel bath with a mixer tap over, separate corner shower cubicle with a thermostatic controlled shower, wash basin, WC, fully tiled walls, tiled flooring, recessed ceiling spotlights, extractor fan, and a chrome ladder style heated towel rail.