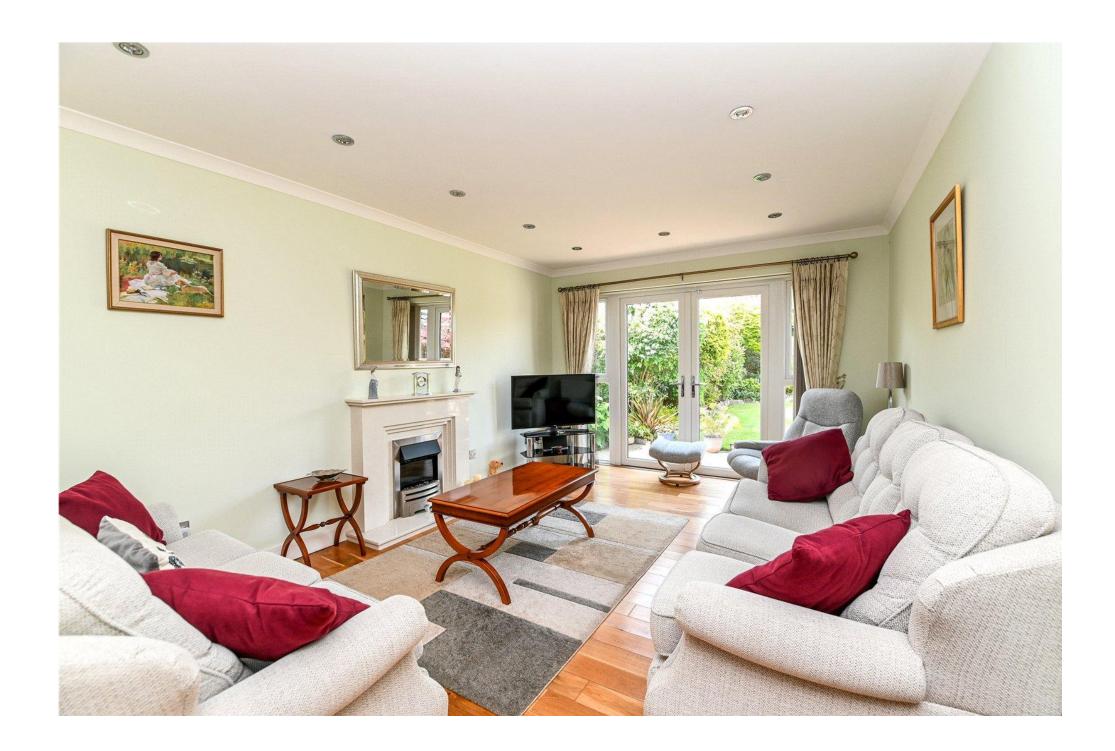

## The Property

Impressive reception hall with oak flooring, recessed ceiling spotlights, and a trap to the roof space.

Lovely double aspect sitting room with oak flooring, a feature stone fireplace, casement doors onto the patio, and a lovely private outlook over the rear garden.