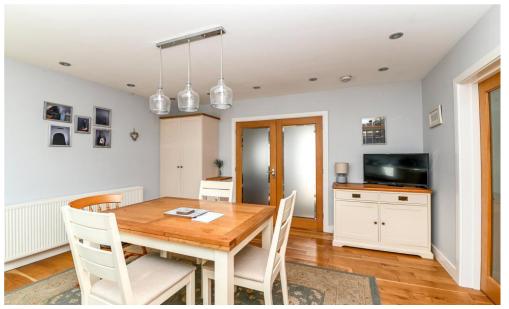

Stunning kitchen/dining room with an excellent range of modern wall and base units with soft closing drawers and doors, a contrasting stone worktop with an under mounted one and a half bowl sink unit with a mixer tap over, integrated Bosch twin ovens, combination oven and coffee maker, integrated touch control hob, central island breakfast bar, oak flooring, recessed ceiling spotlights, roof lantern providing an abundance of natural light, twin UPVC double glazed doors onto the patio, a lovely outlook over the rear garden, ample room for a kitchen table, integrated fridge, separate freezer and dishwasher, and a dedicated utility area with an integrated washing machine and tumble dryer.