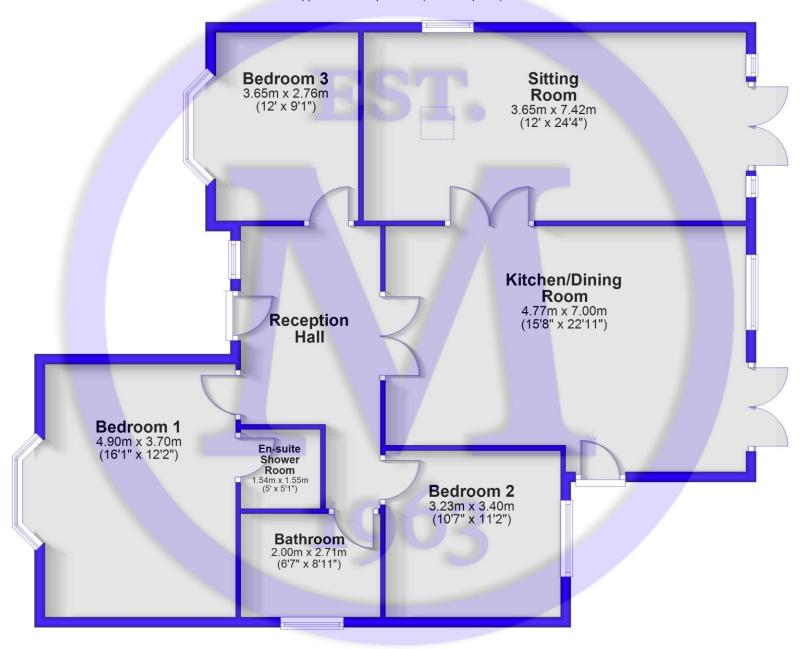

## The Property

Impressive reception hall with oak flooring, recessed ceiling spotlights, and a trap to the roof space.

Lovely double aspect sitting room with oak flooring, a feature stone fireplace, casement doors onto the patio, and a lovely private outlook over the rear garden.

Stunning kitchen/dining room with an excellent range of modern wall and base units with soft closing drawers and doors, a contrasting stone worktop with an under mounted one and a half bowl sink unit with a mixer tap over, integrated Bosch twin ovens, combination oven and coffee maker, integrated touch control hob, central island breakfast bar, oak flooring, recessed ceiling spotlights, roof lantern providing an abundance of natural light, twin UPVC double glazed doors onto the patio, a lovely outlook over the rear garden, ample room for a kitchen table, integrated fridge, separate freezer and dishwasher, and a dedicated utility area with an integrated washing machine and tumble dryer.

Three good sized double bedrooms, one currently used as a snug/sitting room, with a bespoke media unit, and a bay window to the front aspect.

The master bedroom benefits from a fully tiled en-suite shower room fitted with a modern white suite comprising a corner shower cubicle, wash basin, WC, tiled flooring, recessed ceiling spotlights, and an extractor fan.

The good sized main bathroom is fitted with a luxury white suite comprising a panel bath with a mixer tap over, separate corner shower cubicle with a thermostatic controlled shower, wash basin, WC, fully tiled walls, tiled flooring, recessed ceiling spotlights, extractor fan, and a chrome ladder style heated towel rail.

### Services

- Mains gas, electric, drainage and water
- Ouncil Tax Band E
- Energy Performance Rating To be confirmed

Floor Plan

Approx. 121.9 sq. metres (1312.3 sq. feet)

Total area: approx. 121.9 sq. metres (1312.3 sq. feet)