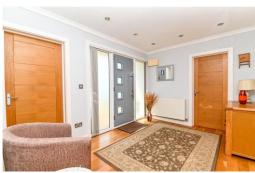

## The Property

Impressive reception hall with oak flooring, recessed ceiling spotlights, and a trap to the roof space.

Lovely double aspect sitting room with oak flooring, a feature stone fireplace, casement doors onto the patio, and a lovely private outlook over the rear garden.