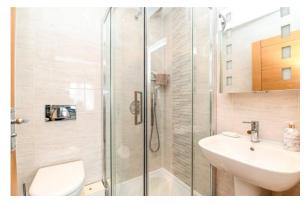

Three good sized double bedrooms, one currently used as a snug/sitting room, with a bespoke media unit, and a bay window to the front aspect.

The master bedroom benefits from a fully tiled en-suite shower room fitted with a modern white suite comprising a corner shower cubicle, wash basin, WC, tiled flooring, recessed ceiling spotlights, and an extractor fan.