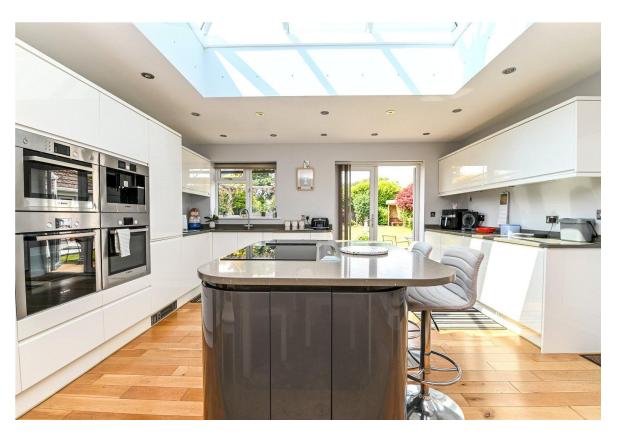

Stunning kitchen/dining room with an excellent range of modern wall and base units with soft closing drawers and doors, a contrasting stone worktop with an under mounted one and a half bowl sink unit with a mixer tap over, integrated Bosch twin ovens, combination oven and coffee maker, integrated touch control hob, central island breakfast bar, oak flooring, recessed ceiling spotlights, roof lantern providing an abundance of natural light, twin UPVC double glazed doors onto the patio, a lovely outlook over the rear garden, ample room for a kitchen table, integrated fridge, separate freezer and dishwasher, and a dedicated utility area with an integrated washing machine and tumble dryer.