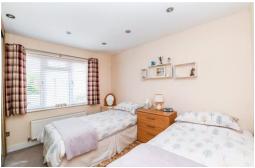

Three good sized double bedrooms, one currently used as a snug/sitting room, with a bespoke media unit, and a bay window to the front aspect.

The master bedroom benefits from a fully tiled en-suite shower room fitted with a modern white suite comprising a corner shower cubicle, wash basin, WC, tiled flooring, recessed ceiling spotlights, and an extractor fan.