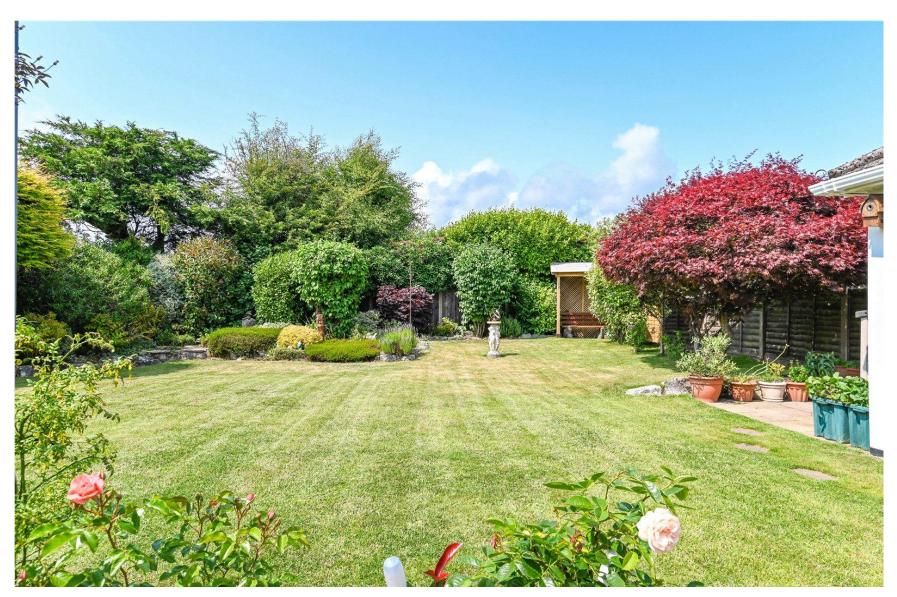

### Gardens & Grounds

The property sits on a beautifully landscaped plot with the front garden laid mainly to lawn, with a low brick wall dividing from pavement, and a block paviour driveway providing off road parking and extending along the side of the property via twin wrought iron gates to the detached garage, with an up and over door, power, and light.

The rear garden is a particular feature of the property having a good sized area of Indian sandstone patio adjoining the property, and leading to a well tended area of lawn, with colourful flower, shrub and heather borders, a seating area, attractive pergola, all enjoying a good degree of privacy and seclusion.