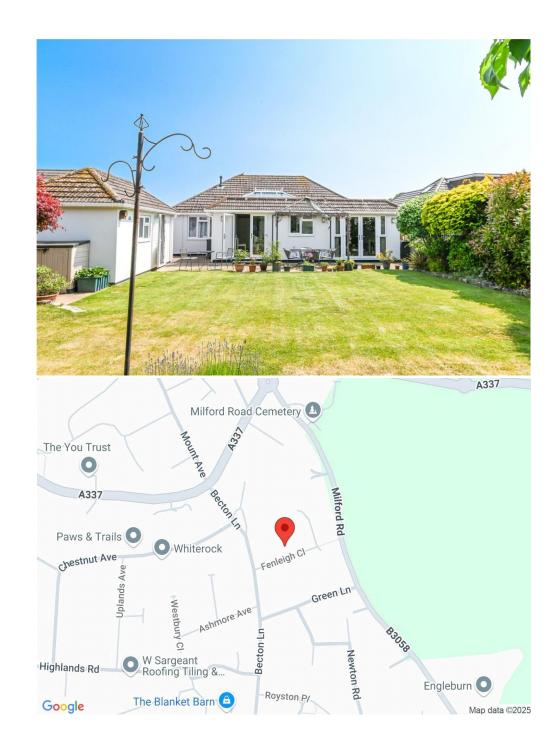

# Mitchells 1963 - TODAY

5 Fenleigh Close Barton on Sea New Milton Hampshire BH25 7BB An exceptional three double bedroom detached high quality bungalow situated in a sought after and peaceful cul de sac within easy reach of both Barton on Sea clifftop and beach and New Milton town centre. The property has been comprehensively modernised and thoughtfully extended in recent years and is now presented in first class order throughout. Particular features include a stunning large kitchen/dining room, an impressive reception hall, beautifully landscaped gardens, an en-suite shower room to the master bedroom, a lovely double aspect sitting room, and an internal viewing is strongly recommended.

#### **Directions**

From Mitchells proceed along Old Milton Road. At the roundabout turn right onto Christchurch Road. Take the second turning left into Becton Lane, and the second left into Fenleigh Close where the property will be found on the left hand side.