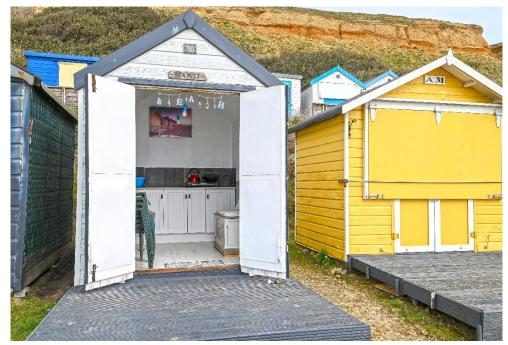

Seamist
A30 Barton Cliff
Marine Drive East
Barton on Sea
Hampshire
BH25 7DU

An extremely well positioned and well maintained beach hut occupying a front row position within easy access of the nearby cafe. The hut comes with a static decking and all contents so is ready to go and has been extremely well maintained and decorated including external cladding, excellent insulation and enjoys stunning panoramic views from The Isle Of Wight in the east to Swanage in the west.

- Pitched Roof
- Permanent Decking Area
- Excellent Insulation
- Contents Included
- Gas Hob
- Double Doors