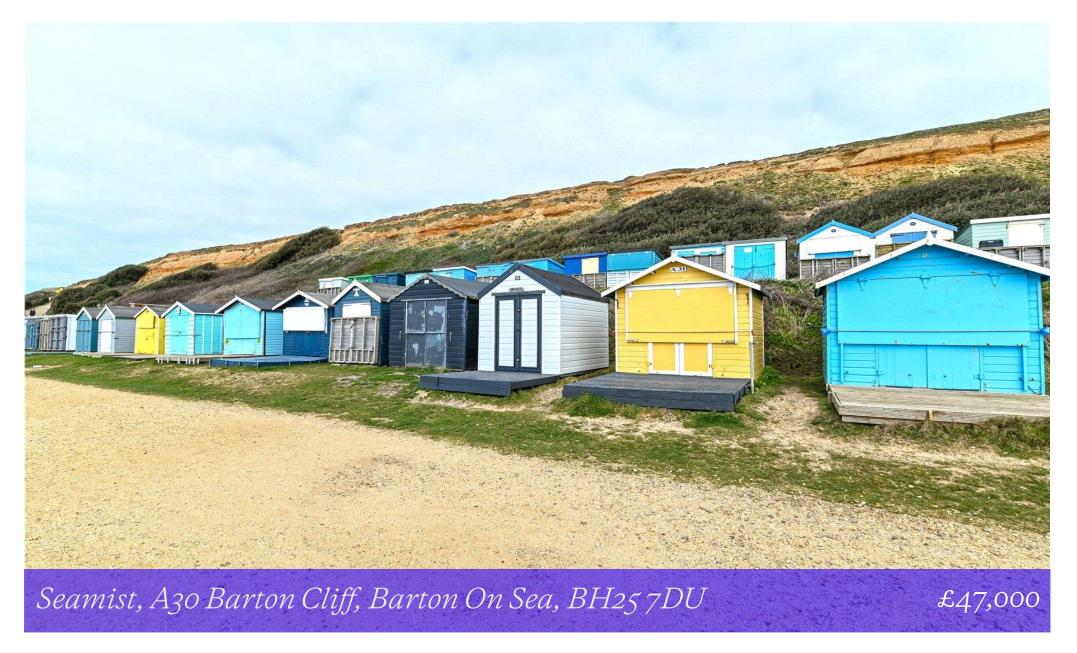

Seamist
A30 Barton Cliff
Marine Drive East
Barton on Sea
Hampshire
BH25 7DU

An extremely well positioned and well maintained beach hut occupying a front row position within easy access of the nearby cafe. The hut comes with a static decking and all contents so is ready to go and has been extremely well maintained and decorated including external cladding, excellent insulation and enjoys stunning panoramic views from The Isle Of Wight in the east to Swanage in the west.

- Pitched Roof
- Permanent Decking Area
- Excellent Insulation
- Contents Included
- Gas Hob
- Double Doors