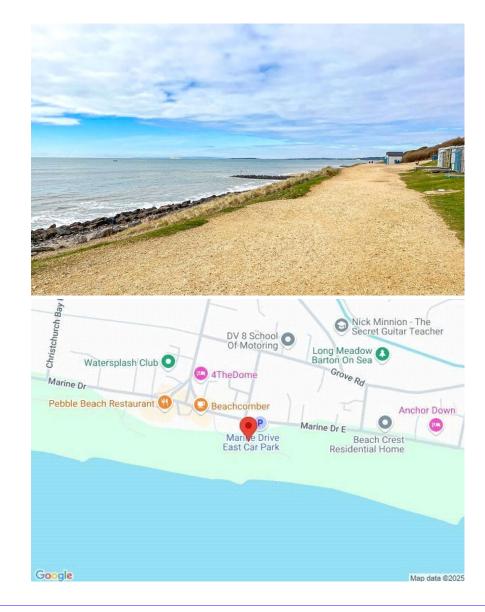

## Situation

Barton on Sea is a suburb of New Milton and occupies an enviable position on a picturesque stretch of the Solent coastline with stunning views over Christchurch Bay to the Isle of Wight and beautiful coastal walks in both directions. Fuelled by its excellent location, the nearby open forest of the New Forest National Park, main line rail links to London Waterloo, quality schooling, luxury restaurants including the renowned Chewton Glen hotel and Pebble Beach on the cliff top, a links style 27 hole golf course, Barton on Sea is an extremely popular choice for those relocating to the coast.