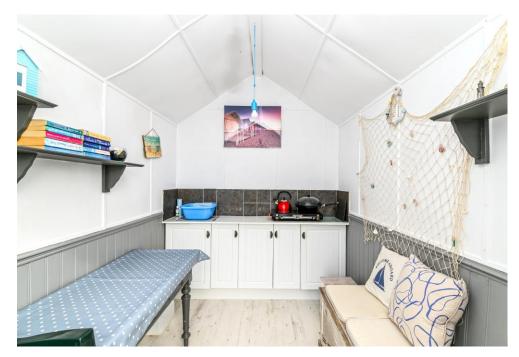

Seamist
A30 Barton Cliff
Marine Drive East
Barton on Sea
Hampshire
BH25 7DU

An extremely well positioned and well maintained beach hut occupying a front row position within easy access of the nearby cafe. The hut comes with a static decking and all contents so is ready to go and has been extremely well maintained and decorated including external cladding, excellent insulation and enjoys stunning panoramic views from The Isle Of Wight in the east to Swanage in the west.

- Pitched Roof
- Permanent Decking Area
- Excellent Insulation
- Contents Included
- Gas Hob
- Double Doors