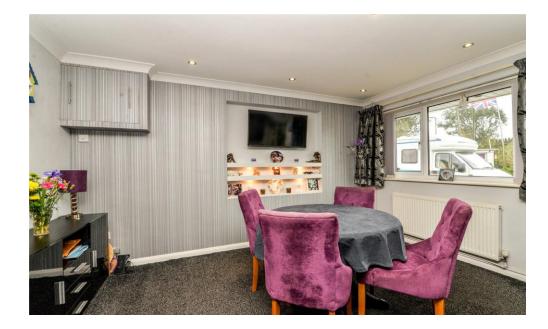

Large kitchen/dining room fitted with a range of modern wall and base units with a contrasting dark worktop and an inset one and a half bowl sink unit with mixer tap over, integrated double oven, microwave, touch control hob, extractor, space for tall fridge freezer, washing machine and slimline dishwasher, central island, ample room for dining table, recess shelving feature with lighting and wiring for television, recess ceiling spotlights, attractive timber effect flooring and twin UPVC double glazed windows to the front aspect.