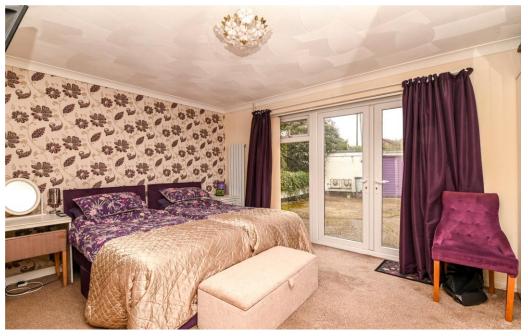

Two double bedrooms, the master bedroom benefitting from a triple wardrobe and a modern en-suite shower room comprising a large shower cubicle with thermostatic control shower, wash basin with storage beneath, WC, attractive tile effect flooring, chrome ladder style heated towel rail and an extractor fan.