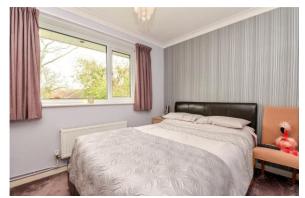

Two double bedrooms, the master bedroom benefitting from a triple wardrobe and a modern en-suite shower room comprising a large shower cubicle with thermostatic control shower, wash basin with storage beneath, WC, attractive tile effect flooring, chrome ladder style heated towel rail and an extractor fan.