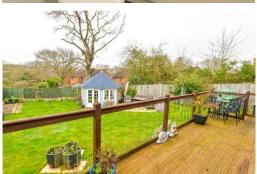

The rear garden is a particular feature of the property having a good sized area of raised timber decking adjoining the sitting room with steps down to a good sized area of lawn, a good sized patio area ideal for outside dining, a good degree of privacy and a wooded backdrop, a superb garden chalet measuring approximately 3.7m x 3.7m with a feature pitched roof, power and light and casement doors onto the garden.