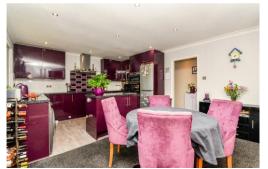

Large kitchen/dining room fitted with a range of modern wall and base units with a contrasting dark worktop and an inset one and a half bowl sink unit with mixer tap over, integrated double oven, microwave, touch control hob, extractor, space for tall fridge freezer, washing machine and slimline dishwasher, central island, ample room for dining table, recess shelving feature with lighting and wiring for television, recess ceiling spotlights, attractive timber effect flooring and twin UPVC double glazed windows to the front aspect.