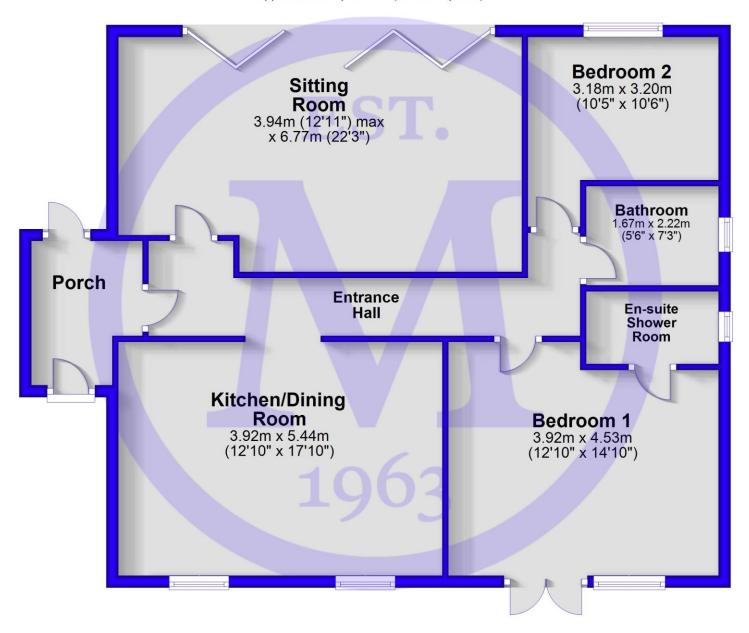

### Services

- Mains gas, electric, drainage and water
- Ouncil Tax Band D
- Energy Performance Rating D

Floor Plan

Approx. 94.6 sq. metres (1018.2 sq. feet)

Total area: approx. 94.6 sq. metres (1018.2 sq. feet)