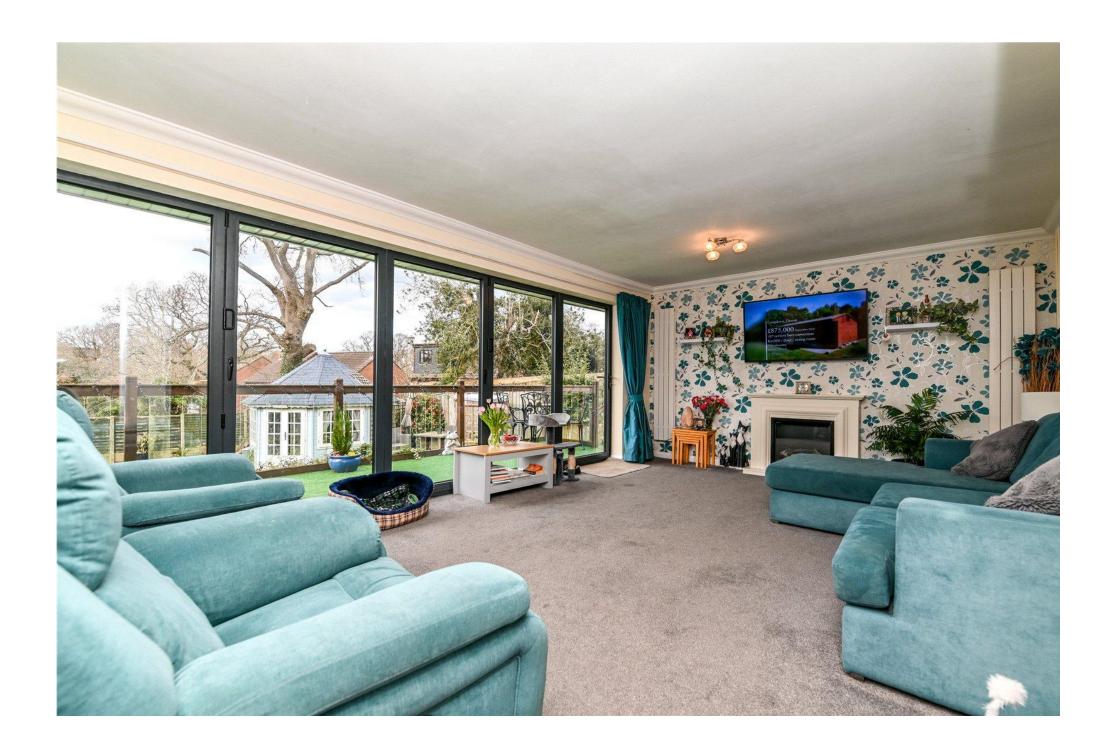

# The Property

Useful UPVC double glazed entrance porch

Entrance hall with trap to the roof space

Superb large sitting room with feature fireplace, flame effect electric fire, contemporary radiators and superb bi-fold doors onto the rear decking and providing a lovely outlook over the rear garden