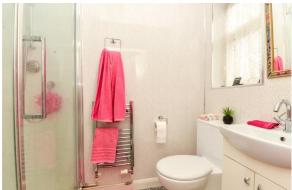

Two double bedrooms, the master bedroom benefitting from a triple wardrobe and a modern en-suite shower room comprising a large shower cubicle with thermostatic control shower, wash basin with storage beneath, WC, attractive tile effect flooring, chrome ladder style heated towel rail and an extractor fan.

Fully tiled bathroom fitted with a modern white suite comprising a panel bath with mixer tap and shower attachment over and glass shower screen, wash basin with storage beneath and a WC.

Gas fired central heating and UPVC double glazing.