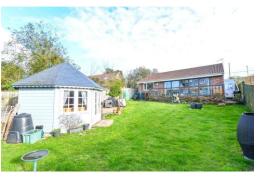

## Gardens & Grounds

The property sits on a lovely mature plot with the front garden having a large driveway providing excellent off-road parking and leading to the detached single garage with up and over door. The remainder of the front garden is laid mainly to mature flowers and shrubs.

The rear garden is a particular feature of the property having a good sized area of raised timber decking adjoining the sitting room with steps down to a good sized area of lawn, a good sized patio area ideal for outside dining, a good degree of privacy and a wooded backdrop, a superb garden chalet measuring approximately 3.7m x 3.7m with a feature pitched roof, power and light and casement doors onto the garden.