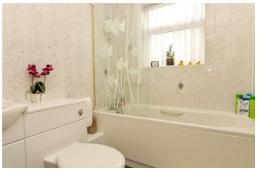

Fully tiled bathroom fitted with a modern white suite comprising a panel bath with mixer tap and shower attachment over and glass shower screen, wash basin with storage beneath and a WC.

Gas fired central heating and UPVC double glazing.