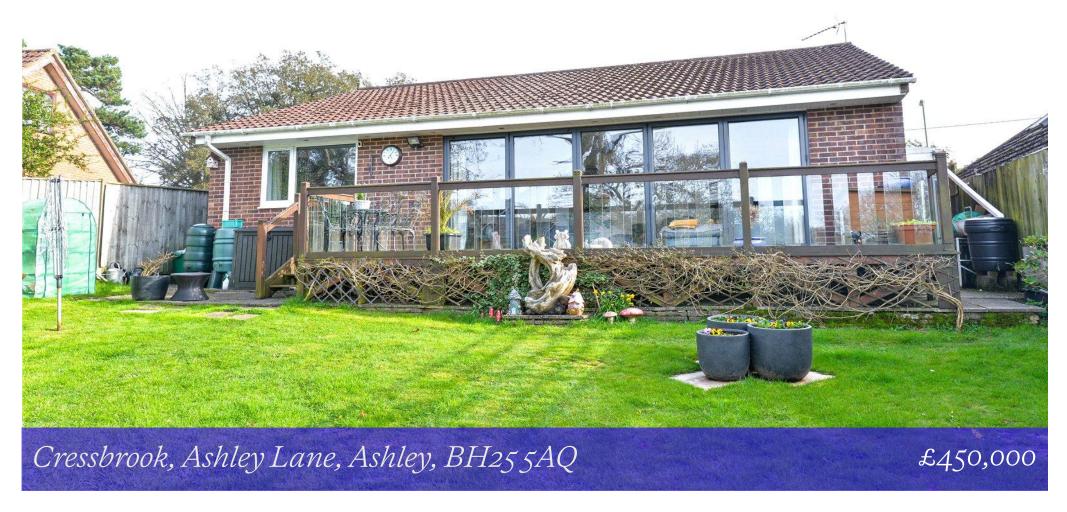

# Mitchells 1963 - TODAY

Cressbrook
Ashley Lane
Ashley
New Milton
Hampshire
BH255AQ

A superbly presented and individual two double bedroom detached bungalow set on a lovely plot with a good sized garden to the rear, presented in excellent order and with features including a stunning large sitting room, bi-fold doors onto the rear decking, a spacious and modern kitchen/dining room, an en-suite shower room to the master bedroom, excellent off-road parking and an internal viewing is strongly recommended to fully appreciate the property and the plot.

## Gardens & Grounds

The property sits on a lovely mature plot with the front garden having a large driveway providing excellent off-road parking and leading to the detached single garage with up and over door. The remainder of the front garden is laid mainly to mature flowers and shrubs.

The rear garden is a particular feature of the property having a good sized area of raised timber decking adjoining the sitting room with steps down to a good sized area of lawn, a good sized patio area ideal for outside dining, a good degree of privacy and a wooded backdrop, a superb garden chalet measuring approximately 3.7m x 3.7m with a feature pitched roof, power and light and casement doors onto the garden.