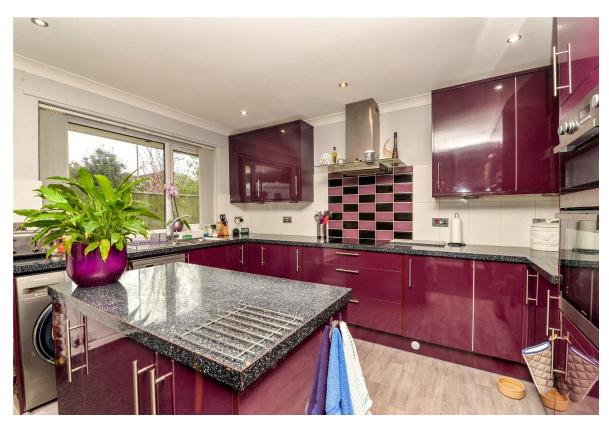

Large kitchen/dining room fitted with a range of modern wall and base units with a contrasting dark worktop and an inset one and a half bowl sink unit with mixer tap over, integrated double oven, microwave, touch control hob, extractor, space for tall fridge freezer, washing machine and slimline dishwasher, central island, ample room for dining table, recess shelving feature with lighting and wiring for television, recess ceiling spotlights, attractive timber effect flooring and twin UPVC double glazed windows to the front aspect.