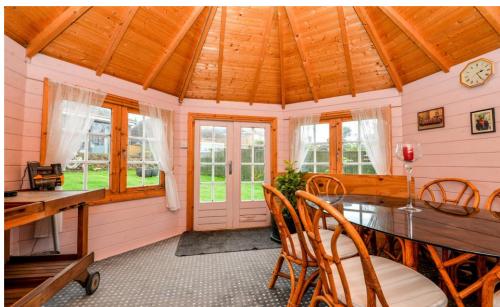

The rear garden is a particular feature of the property having a good sized area of raised timber decking adjoining the sitting room with steps down to a good sized area of lawn, a good sized patio area ideal for outside dining, a good degree of privacy and a wooded backdrop, a superb garden chalet measuring approximately 3.7m x 3.7m with a feature pitched roof, power and light and casement doors onto the garden.