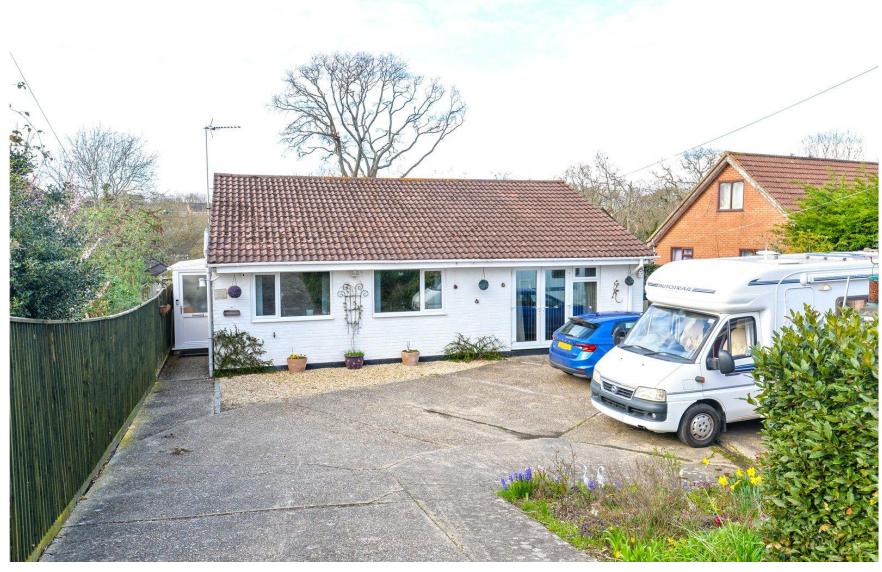

## Gardens & Grounds

The property sits on a lovely mature plot with the front garden having a large driveway providing excellent off-road parking and leading to the detached single garage with up and over door. The remainder of the front garden is laid mainly to mature flowers and shrubs.