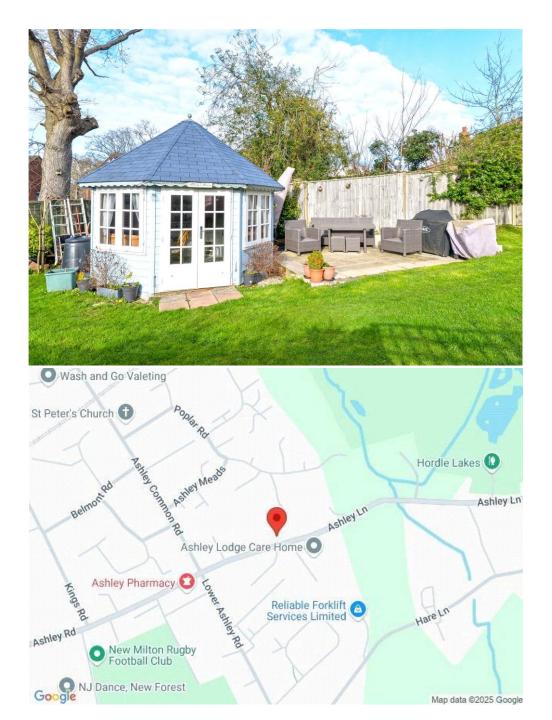

The rear garden is a particular feature of the property having a good sized area of raised timber decking adjoining the sitting room with steps down to a good sized area of lawn, a good sized patio area ideal for outside dining, a good degree of privacy and a wooded backdrop, a superb garden chalet measuring approximately 3.7m x 3.7m with a feature pitched roof, power and light and casement doors onto the garden.

#### Situation

Ashley is a small village located to the east of the thriving market town of New Milton and benefits from both Infant and Junior schools rated 'Good' by Ofsted, a wide range of sports clubs including the excellent rugby club, a small supermarket and is within easy reach of the 92,000 acres of the beautiful New Forest National Park. With the mainline railway station at New Milton, the cliff top and beach at Barton on Sea, Barton golf club offering 27 holes of links style golf, quality eateries including Pebble Beach on the cliff top Ashley remains popular for both families and retirees.