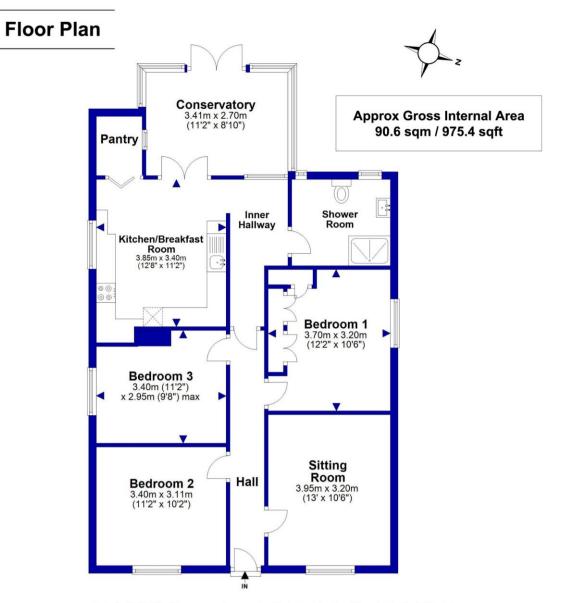

Illustration for identification purposes only; measurements are approximate, not to scale. www.fpusketch.co.uk Plan produced using PlanUp.

A charming detached bungalow of nearly 1000sq.ft featuring versatile living accommodation, generous room sizes and presented in immaculate order throughout.

- Detached bungalow of nearly 1000sqft
- Two/three double bedrooms
- Fitted kitchen with larder cupboard
- Cosy lounge and separate conservatory extension
- Modern shower room
- Large, sunny rear garden with various sheds/stores
- Gas heating and UPVC double glazing
- Quiet, tucked away position with no passing traffic
- Short, level walk to bus stops, shops and other local amenities
- Council Tax 'D' £2217.98
- EPC 'C'