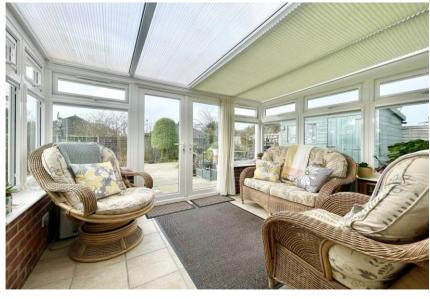

- Detached bungalow of nearly 1000sqft
- Two/three double bedrooms
- Fitted kitchen with larder cupboard
- Cosy lounge and separate conservatory extension
- Modern shower room
- Large, sunny rear garden with various sheds/stores
- Gas heating and UPVC double glazing
- Quiet, tucked away position with no passing traffic
- Short, level walk to bus stops, shops and other local amenities
- Council Tax 'D' £2217.98
- EPC 'C'