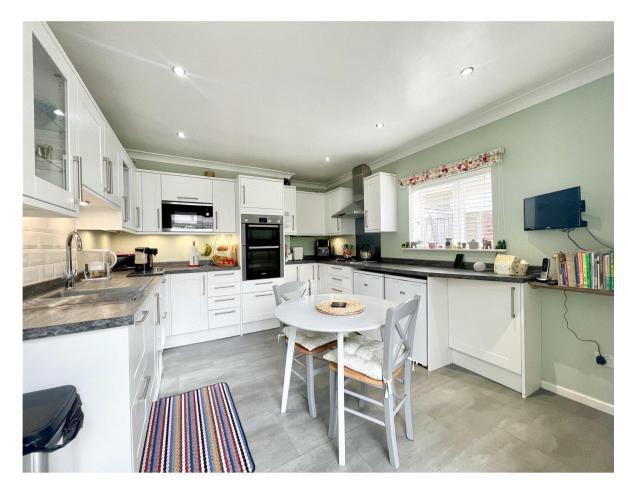

- Detached bungalow of nearly 1000sqft
- Two/three double bedrooms
- Fitted kitchen with larder cupboard
- Cosy lounge and separate conservatory extension
- Modern shower room
- Large, sunny rear garden with various sheds/stores
- Gas heating and UPVC double glazing
- Quiet, tucked away position with no passing traffic
- Short, level walk to bus stops, shops and other local amenities
- Council Tax 'D' £2217.98
- EPC 'C'