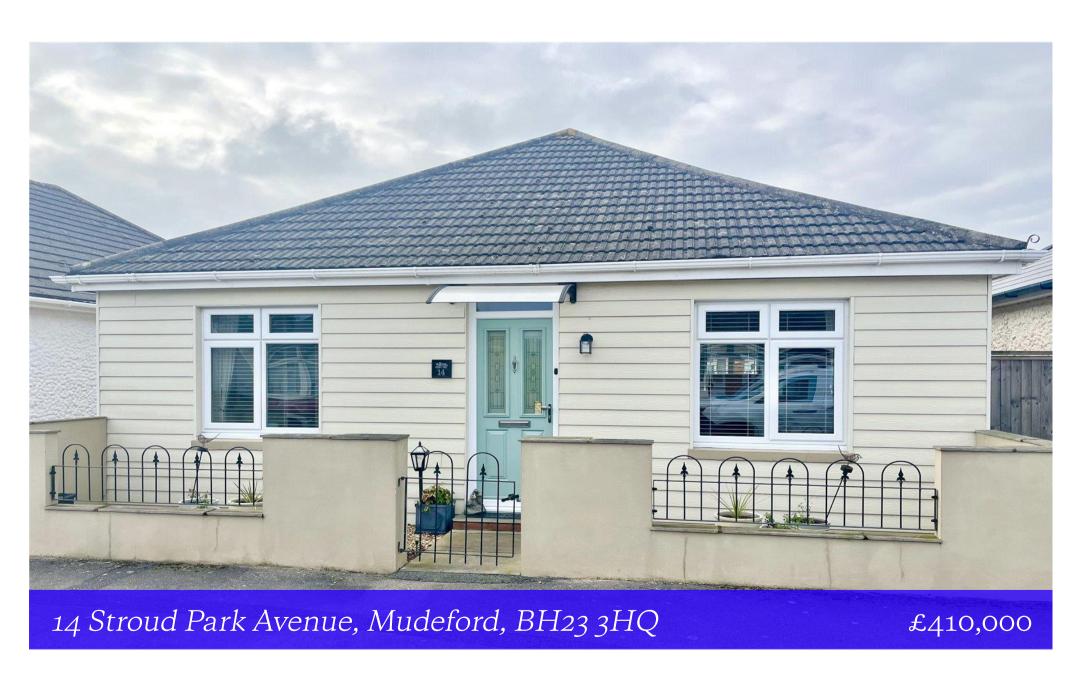

Illustration for identification purposes only; measurements are approximate, not to scale. www.fpusketch.co.uk Plan produced using PlanUp.

A charming detached bungalow of nearly 1000sq.ft featuring versatile living accommodation, generous room sizes and presented in immaculate order throughout.

- Detached bungalow of nearly 1000sqft
- Two/three double bedrooms
- Fitted kitchen with larder cupboard
- Cosy lounge and separate conservatory extension
- Modern shower room
- Large, sunny rear garden with various sheds/stores
- Gas heating and UPVC double glazing
- Quiet, tucked away position with no passing traffic
- Short, level walk to bus stops, shops and other local amenities
- Council Tax 'D' £2217.98
- EPC 'C'