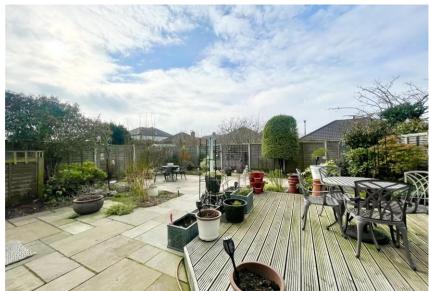

- Detached bungalow of nearly 1000sqft
- Two/three double bedrooms
- Fitted kitchen with larder cupboard
- Cosy lounge and separate conservatory extension
- Modern shower room
- Large, sunny rear garden with various sheds/stores
- Gas heating and UPVC double glazing
- Quiet, tucked away position with no passing traffic
- Short, level walk to bus stops, shops and other local amenities
- Council Tax 'D' £2217.98
- EPC 'C'