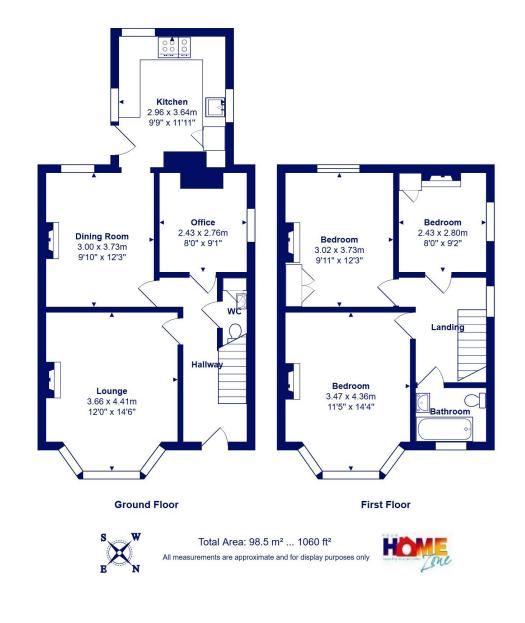

# THREE/FOUR BEDROOMS • FAMILY BATHROOM • KITCHEN • SEPARATE DINING ROOM

### SITTING ROOM • STUDY

#### DOWNSTAIRS WC • SOUTH FACING GARDEN • DRIVEWAY PARKING

## The Property

- Characterful red brick detached house
- Lovely sitting room with feature fireplace
- Good size separate dining room
- Modern kitchen with access to the garden
- Three first floor double bedrooms
- Family bathroom and downstairs w/c
- Private, south facing walled garden
- Driveway parking
- Highly sought after location
- Excellent potential to extend (STPP)
- Council Tax Band 'F' £3203.74
- EPC rating 'E'