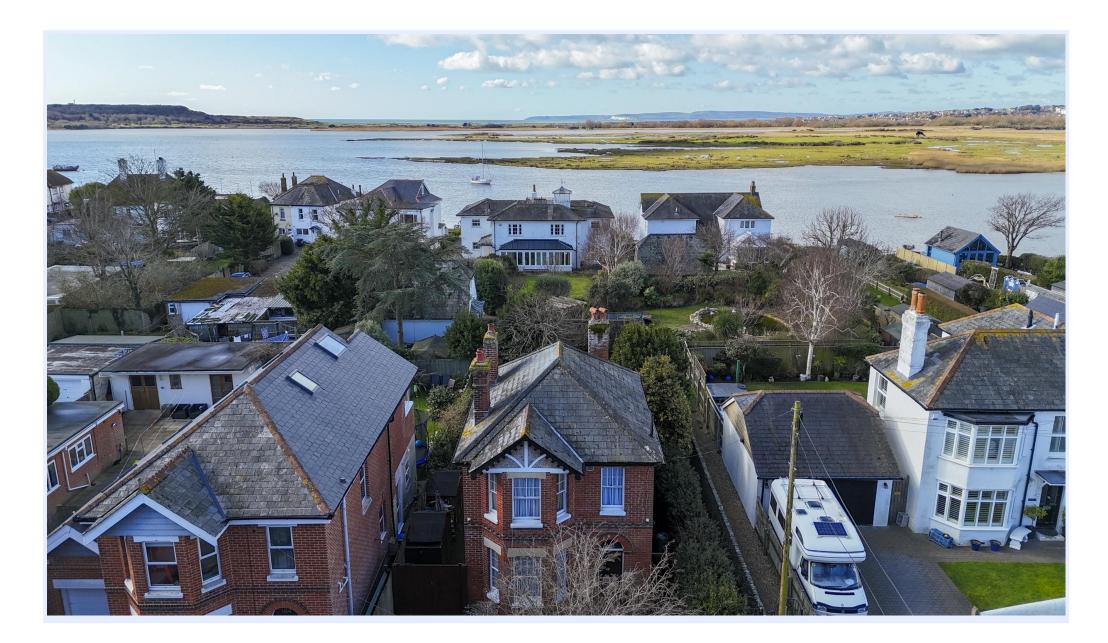

STANPIT, CHRISTCHURCH, DORSET BH23 3NE

A truly magnificent detached house, originally constructed in 1896, full of character and history and situated in this fabulous location. This is a truly unique home that oozes charm and character and is presented for sale in delightful condition throughout. The accommodation includes generous living and entertainment space, three/four double bedrooms and a private, south facing walled garden. Enviably located in the heart of Stanpit, a stone's throw from Mudeford Cricket Green and Fisherman's Bank and a short walk to Stanpit Marsh, Avon Beach and Mudeford Quay and within two minutes' walk of public slipway.

#### Location

Mudeford began as a small fishing village close to the entrance of Christchurch Harbour which still sees fishing boats landing their catch today. The area enjoys award winning sandy beaches at Avon beach and plenty of wildlife activity on Hengistbury Head and Stanpit Marsh Nature Reserve. The popular Mudeford Sandbank attracts visitors every year to the private beach huts with the Harbour providing a sheltered environment for water sports activities. With a friendly, community feel, it is no wonder Mudeford is a popular choice for relocation.