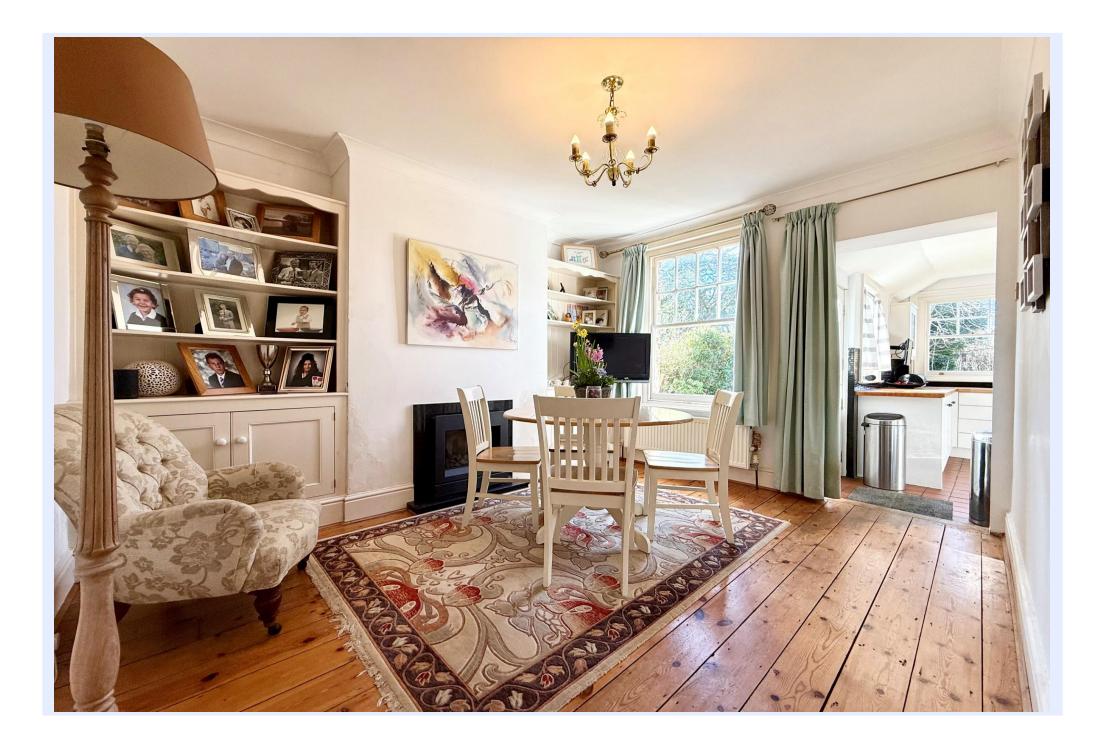

### SITTING ROOM • STUDY

## The Property

- Characterful red brick detached house
- Lovely sitting room with feature fireplace
- Good size separate dining room
- Modern kitchen with access to the garden
- Three first floor double bedrooms
- Family bathroom and downstairs w/c
- Private, south facing walled garden
- Driveway parking
- Highly sought after location
- Excellent potential to extend (STPP)
- Council Tax Band 'F' £3203.74
- EPC rating 'E'