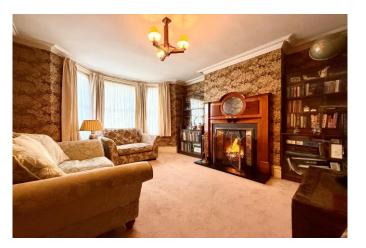

## The Property

- Characterful red brick detached house
- Lovely sitting room with feature fireplace
- Good size separate dining room
- Modern kitchen with access to the garden
- Three first floor double bedrooms
- Family bathroom and downstairs w/c
- Private, south facing walled garden
- Driveway parking
- Highly sought after location
- Excellent potential to extend (STPP)
- Council Tax Band 'F' £3203.74
- EPC rating 'E'