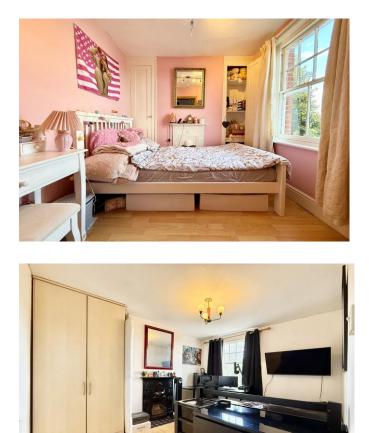

## The Property

- Characterful red brick detached house
- Lovely sitting room with feature fireplace
- Good size separate dining room
- Modern kitchen with access to the garden
- Three first floor double bedrooms
- Family bathroom and downstairs w/c
- Private, south facing walled garden
- Driveway parking
- Highly sought after location
- Excellent potential to extend (STPP)
- Council Tax Band 'F' £3203.74
- EPC rating 'E'