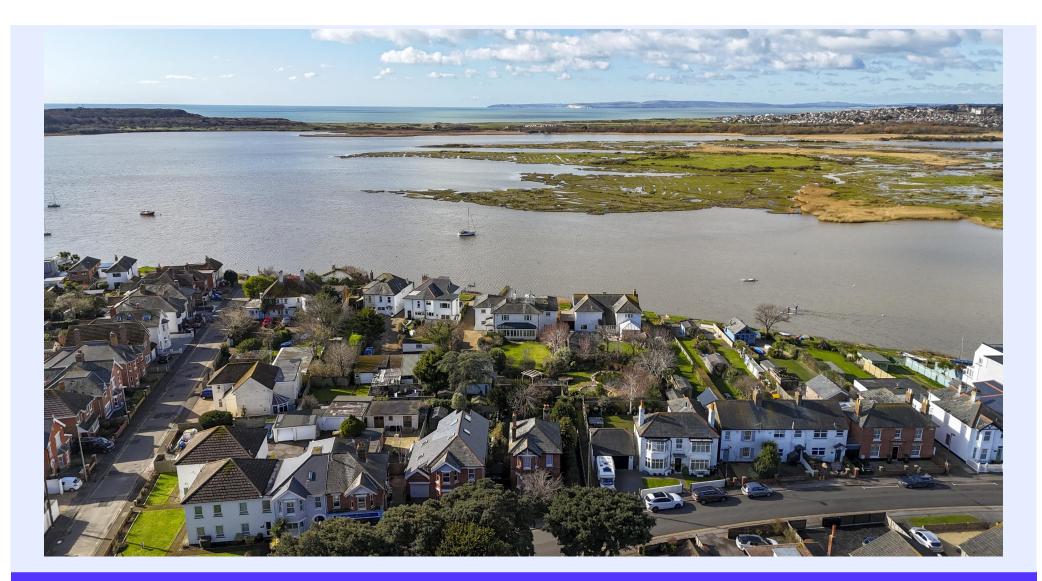

STANPIT, CHRISTCHURCH, DORSET BH23 3NE

A truly magnificent detached house, originally constructed in 1896, full of character and history and situated in this fabulous location. This is a truly unique home that oozes charm and character and is presented for sale in delightful condition throughout. The accommodation includes generous living and entertainment space, three/four double bedrooms and a private, south facing walled garden. Enviably located in the heart of Stanpit, a stone's throw from Mudeford Cricket Green and Fisherman's Bank and a short walk to Stanpit Marsh, Avon Beach and Mudeford Quay and within two minutes' walk of public slipway.

#### Location

Mudeford began as a small fishing village close to the entrance of Christchurch Harbour which still sees fishing boats landing their catch today. The area enjoys award winning sandy beaches at Avon beach and plenty of wildlife activity on Hengistbury Head and Stanpit Marsh Nature Reserve. The popular Mudeford Sandbank attracts visitors every year to the private beach huts with the Harbour providing a sheltered environment for water sports activities. With a friendly, community feel, it is no wonder Mudeford is a popular choice for relocation.