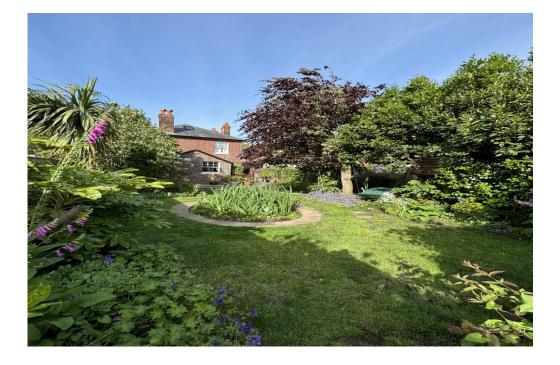

#### DOWNSTAIRS WC • SOUTH FACING GARDEN • DRIVEWAY PARKING

## The Property

- Characterful red brick detached house
- Lovely sitting room with feature fireplace
- Good size separate dining room
- Modern kitchen with access to the garden
- Three first floor double bedrooms
- Family bathroom and downstairs w/c
- Private, south facing walled garden
- Driveway parking
- Highly sought after location
- Excellent potential to extend (STPP)
- Council Tax Band 'F' £3203.74
- EPC rating 'E'