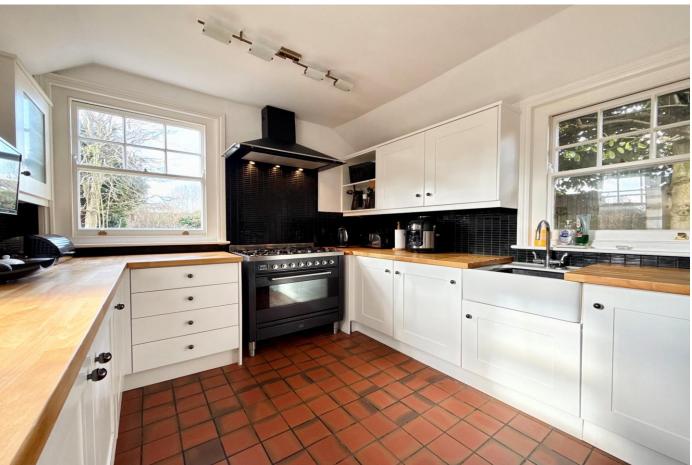

# THREE/FOUR BEDROOMS • FAMILY BATHROOM • KITCHEN • SEPARATE DINING ROOM

## The Property

- Characterful red brick detached house
- Lovely sitting room with feature fireplace
- Good size separate dining room
- Modern kitchen with access to the garden
- Three first floor double bedrooms
- Family bathroom and downstairs w/c
- Private, south facing walled garden
- Driveway parking
- Highly sought after location
- Excellent potential to extend (STPP)
- Council Tax Band 'F' £3203.74
- EPC rating 'E'