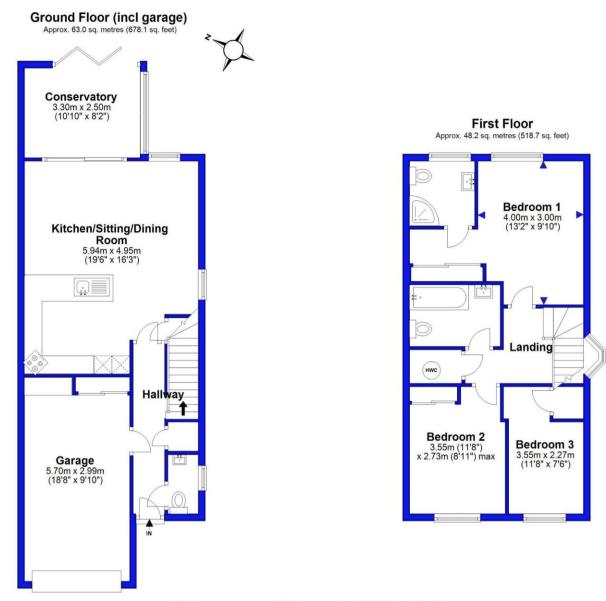

Total area: approx. 111.2 sq. metres (1196.8 sq. feet)

Illustration for identification purposes only, measurements are approximate, not to scale.EPC New Forest

NO FORWARD CHAIN!! A very smart town house built by Pennyfarthing on this exclusive village centre development just off the high street with approx 1200sqft of stylish, contemporary living space.