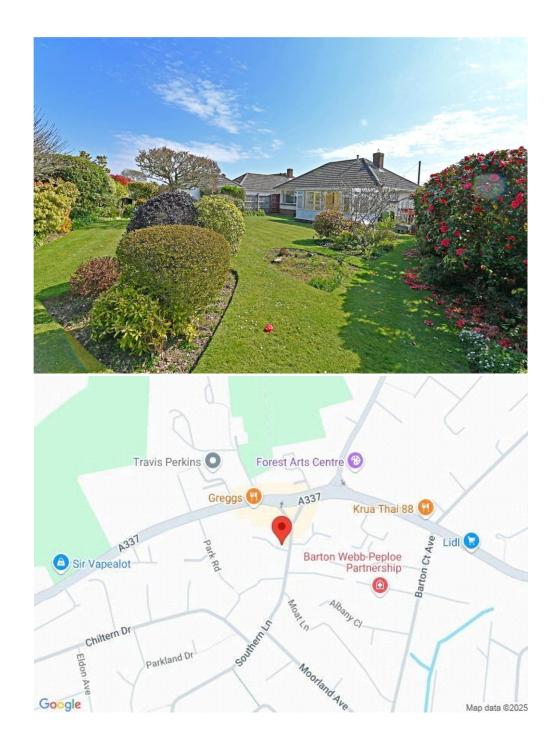

# Gardens & Grounds

To the front of the property is a driveway giving access to the single garage with the rest of the garden laid to lawn with mature and colourful beds.

The rear garden is a particular feature of this property with a large area of lawn with high level fencing and hedging making it extremely private and secluded, mature and colourful beds, fruit trees and a garage with a pitched tiled roof, up and over door, power and lighting.

#### Situation

Barton on Sea is a suburb of New Milton and occupies an enviable position on a picturesque stretch of the Solent coastline with stunning views over Christchurch Bay to the Isle of Wight and beautiful coastal walks in both directions. Fuelled by its excellent location, the nearby open forest of the New Forest National Park, main line rail links to London Waterloo, quality schooling, luxury restaurants including the renowned Chewton Glen hotel and Pebble Beach on the cliff top, a links style 27 hole golf course, Barton on Sea is an extremely popular choice for those relocating to the coast.

### Directions

From Mitchells proceed along Old Milton Road. At the roundabout continue straight across and upon reaching the T junction turn right onto Christchurch Road. Take the first left into Southern Lane where the property will be found on the left hand side.