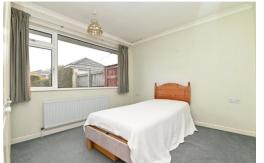

Separate cloakroom with wall mounted wash hand basin, tiled splashback, WC, radiator and towel rail.

Bedroom two is situated at the rear of the property with a good range of built in wardrobes and enjoys views over the rear garden.