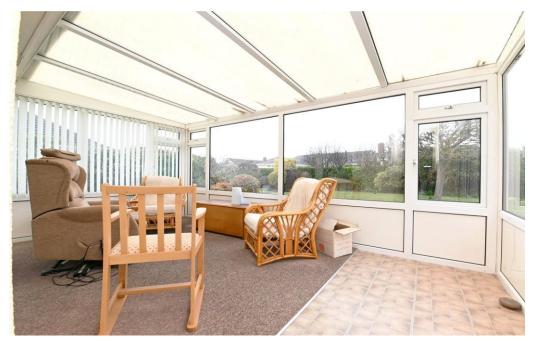

The conservatory is constructed of UPVC panels and UPVC double glazing with a polycarbonate roof, pedestrian door leading out to the rear garden, power and lighting.

The main shower room has fully tiled walls and suite comprising a wet room style shower with thermostatic shower attachments and glass shower screen, WC, pedestal wash hand basin, UPVC window and a heated towel rail.