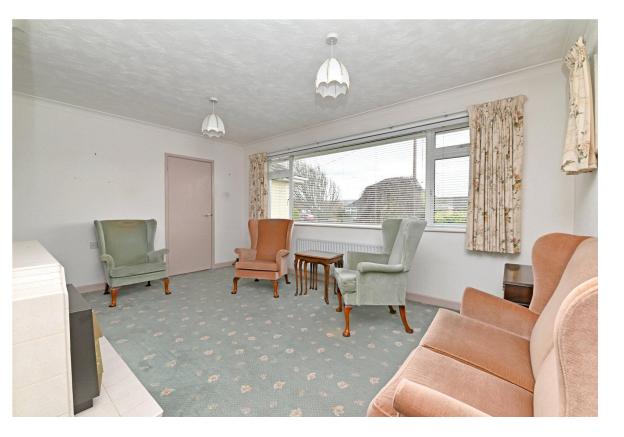

# The Property

Entrance hall with useful coats cupboard, central heating thermostat, hatch to loft space and a cupboard housing the electric meter, gas meter and electrical consumer unit.

The sitting room is a particularly spacious room with a bright double aspect, feature fireplace with gas fire and tiled surround, large picture window to the front, TV aerial point and an archway leading through to the dining room.

The dining room has access through to the kitchen, sliding patio doors leading into the conservatory, UPVC window and ample space for furniture.

The kitchen is fitted with a lovely range of wall and base units with a contrasting timber effect worktop, stainless steel sink with mixer tap over and drainer, tiled splashback, integrated appliances include a four burner gas hob with extractor fan over, eye level double oven, undercounter fridge and a separate freezer, space and plumbing for a washing machine, and a cupboard housing the hot water cylinder.