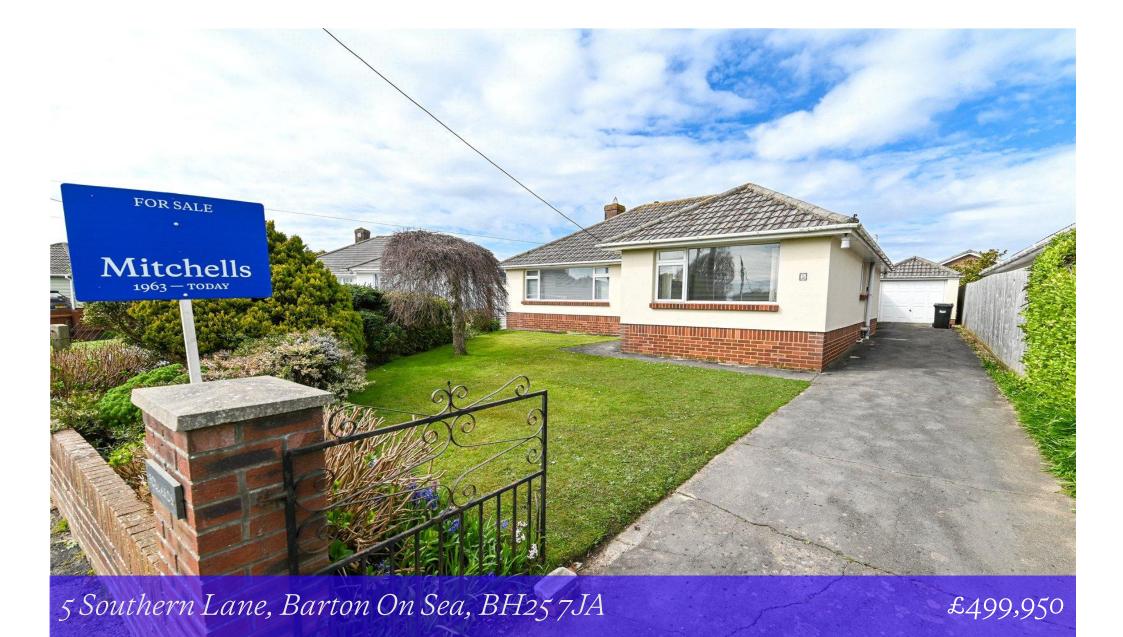

Mitchells 1963 – TODAY

5 Southern Lane Barton On Sea Hampshire BH25 7JA This bright and spacious two double bedroom detached bungalow is situated a short walk of the local shops and walking distance of Barton On Sea clifftop and beach. Features of the property include an L-shaped sitting/dining room, two spacious double bedrooms, a conservatory and a beautifully landscaped garden.

# Gardens & Grounds

To the front of the property is a driveway giving access to the single garage with the rest of the garden laid to lawn with mature and colourful beds.

The rear garden is a particular feature of this property with a large area of lawn with high level fencing and hedging making it extremely private and secluded, mature and colourful beds, fruit trees and a garage with a pitched tiled roof, up and over door, power and lighting.