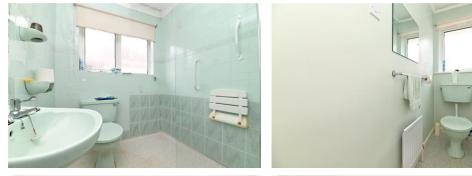

The conservatory is constructed of UPVC panels and UPVC double glazing with a polycarbonate roof, pedestrian door leading out to the rear garden, power and lighting.

The main shower room has fully tiled walls and suite comprising a wet room style shower with thermostatic shower attachments and glass shower screen, WC, pedestal wash hand basin, UPVC window and a heated towel rail.

Separate cloakroom with wall mounted wash hand basin, tiled splashback, WC, radiator and towel rail.

Bedroom two is situated at the rear of the property with a good range of built in wardrobes and enjoys views over the rear garden.