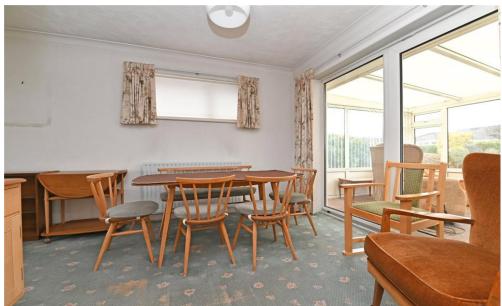

The dining room has access through to the kitchen, sliding patio doors leading into the conservatory, UPVC window and ample space for furniture.

The kitchen is fitted with a lovely range of wall and base units with a contrasting timber effect worktop, stainless steel sink with mixer tap over and drainer, tiled splashback, integrated appliances include a four burner gas hob with extractor fan over, eye level double oven, undercounter fridge and a separate freezer, space and plumbing for a washing machine, and a cupboard housing the hot water cylinder.

The conservatory is constructed of UPVC panels and UPVC double glazing with a polycarbonate roof, pedestrian door leading out to the rear garden, power and lighting.

The main shower room has fully tiled walls and suite comprising a wet room style shower with thermostatic shower attachments and glass shower screen, WC, pedestal wash hand basin, UPVC window and a heated towel rail.