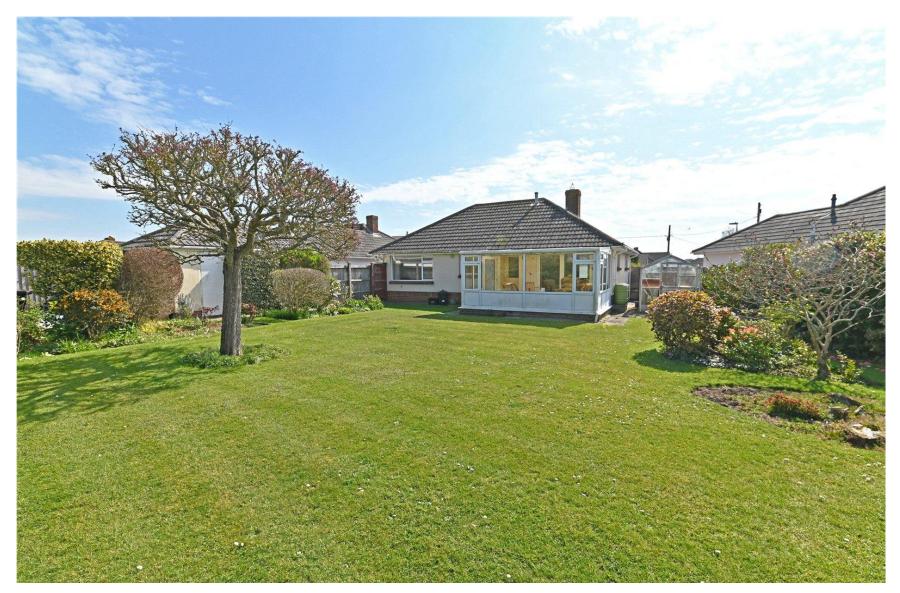

# Gardens & Grounds

To the front of the property is a driveway giving access to the single garage with the rest of the garden laid to lawn with mature and colourful beds.

The rear garden is a particular feature of this property with a large area of lawn with high level fencing and hedging making it extremely private and secluded, mature and colourful beds, fruit trees and a garage with a pitched tiled roof, up and over door, power and lighting.