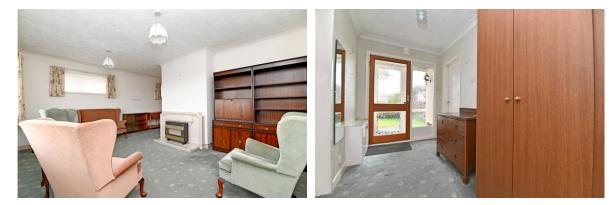

# The Property

Entrance hall with useful coats cupboard, central heating thermostat, hatch to loft space and a cupboard housing the electric meter, gas meter and electrical consumer unit.

The sitting room is a particularly spacious room with a bright double aspect, feature fireplace with gas fire and tiled surround, large picture window to the front, TV aerial point and an archway leading through to the dining room.

The dining room has access through to the kitchen, sliding patio doors leading into the conservatory, UPVC window and ample space for furniture.

The kitchen is fitted with a lovely range of wall and base units with a contrasting timber effect worktop, stainless steel sink with mixer tap over and drainer, tiled splashback, integrated appliances include a four burner gas hob with extractor fan over, eye level double oven, undercounter fridge and a separate freezer, space and plumbing for a washing machine, and a cupboard housing the hot water cylinder.