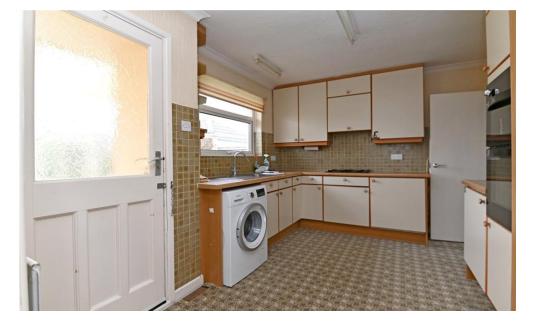

The dining room has access through to the kitchen, sliding patio doors leading into the conservatory, UPVC window and ample space for furniture.

The kitchen is fitted with a lovely range of wall and base units with a contrasting timber effect worktop, stainless steel sink with mixer tap over and drainer, tiled splashback, integrated appliances include a four burner gas hob with extractor fan over, eye level double oven, undercounter fridge and a separate freezer, space and plumbing for a washing machine, and a cupboard housing the hot water cylinder.