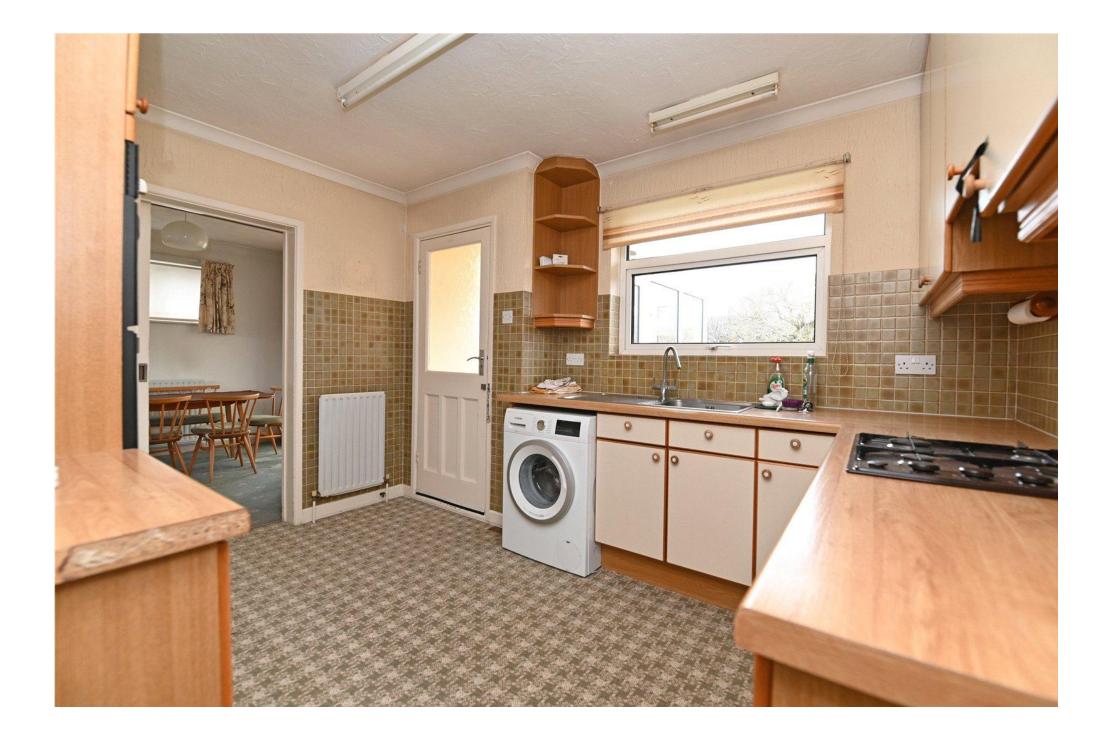

The dining room has access through to the kitchen, sliding patio doors leading into the conservatory, UPVC window and ample space for furniture.

The kitchen is fitted with a lovely range of wall and base units with a contrasting timber effect worktop, stainless steel sink with mixer tap over and drainer, tiled splashback, integrated appliances include a four burner gas hob with extractor fan over, eye level double oven, undercounter fridge and a separate freezer, space and plumbing for a washing machine, and a cupboard housing the hot water cylinder.