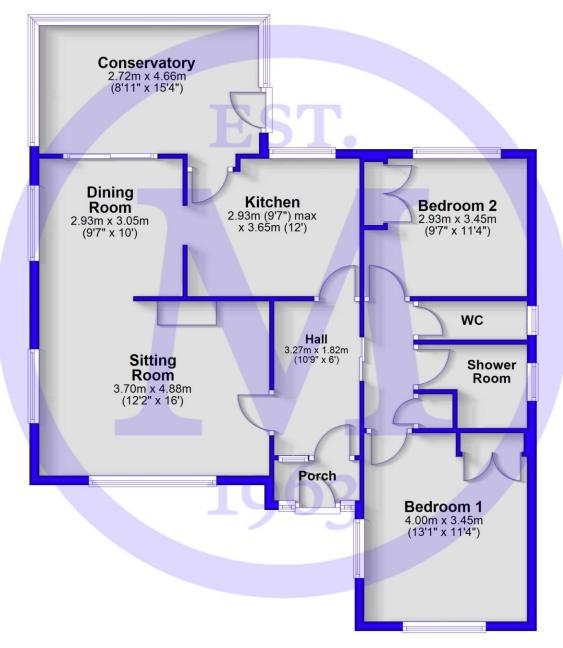

# The Property

Entrance hall with useful coats cupboard, central heating thermostat, hatch to loft space and a cupboard housing the electric meter, gas meter and electrical consumer unit.

The sitting room is a particularly spacious room with a bright double aspect, feature fireplace with gas fire and tiled surround, large picture window to the front, TV aerial point and an archway leading through to the dining room.

The dining room has access through to the kitchen, sliding patio doors leading into the conservatory, UPVC window and ample space for furniture.

The kitchen is fitted with a lovely range of wall and base units with a contrasting timber effect worktop, stainless steel sink with mixer tap over and drainer, tiled splashback, integrated appliances include a four burner gas hob with extractor fan over, eye level double oven, undercounter fridge and a separate freezer, space and plumbing for a washing machine, and a cupboard housing the hot water cylinder.

The conservatory is constructed of UPVC panels and UPVC double glazing with a polycarbonate roof, pedestrian door leading out to the rear garden, power and lighting.

The main shower room has fully tiled walls and suite comprising a wet room style shower with thermostatic shower attachments and glass shower screen, WC, pedestal wash hand basin, UPVC window and a heated towel rail.

Separate cloakroom with wall mounted wash hand basin, tiled splashback, WC, radiator and towel rail.

Bedroom two is situated at the rear of the property with a good range of built in wardrobes and enjoys views over the rear garden.

### Services

- Mains gas, electric, drainage and water
- Council Tax Band D
- Energy Performance Rating To be confirmed

Floor Plan

Approx. 94.4 sq. metres (1016.6 sq. feet)