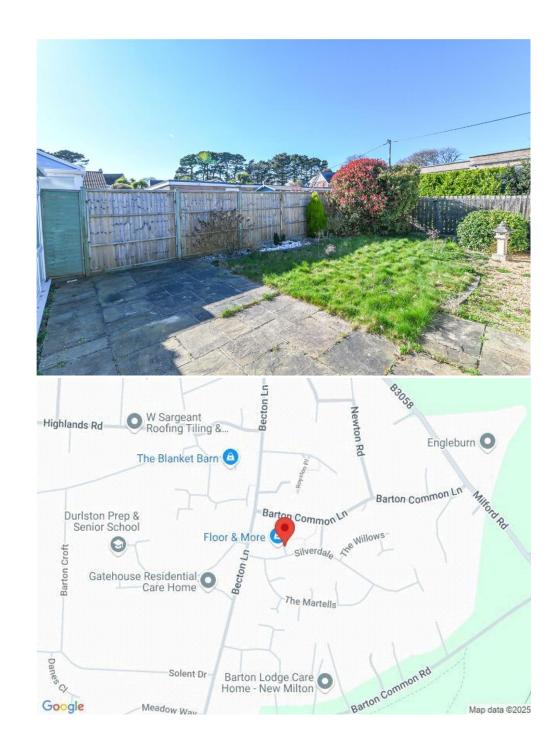

## Gardens & Grounds

The front garden has been hard landscaped for ease of maintenance with a path leading to the front door.

The rear garden has a large area of patio with the rest of the garden laid to lawn with high level fencing making it extremely private and secluded with mature boarders.