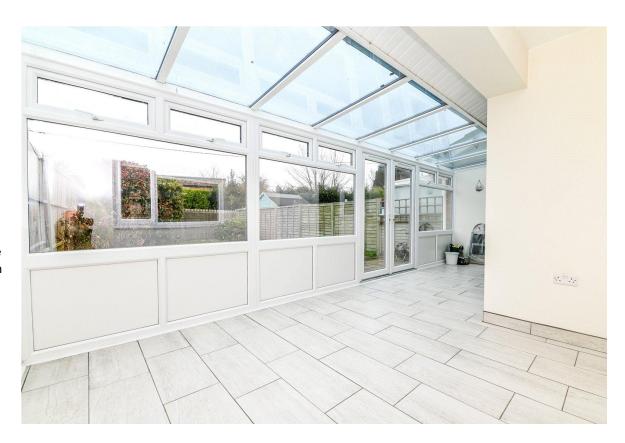

Recently upgraded conservatory is a particularly spacious room with tiled flooring, constructed of UPVC floor panels, UPVC double glazed windows, double casement doors leading out to the garden and a double glazed roof with a utility area with space and plumbing for a washing machine, timber effect worktop, power, lighting and telephone point.