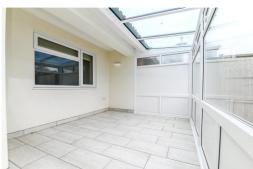

Recently upgraded conservatory is a particularly spacious room with tiled flooring, constructed of UPVC floor panels, UPVC double glazed windows, double casement doors leading out to the garden and a double glazed roof with a utility area with space and plumbing for a washing machine, timber effect worktop, power, lighting and telephone point.