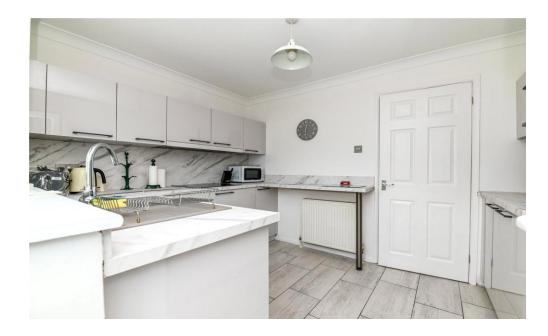

### The Property

Entrance hall with cupboard housing the modern electrical consumer unit, large storage cupboard, hatch to loft space and central heating thermostat.

The luxury kitchen has been recently refitted with a fantastic range of light grey wall and base units with a contrasting marble effect worktop, integrated appliances including an eye level oven, recycle drawer, magic corner, breakfast bar, four burner induction hob with extractor fan over, space and plumbing for a tall stand up fridge/freezer and a sink with mixer tap over and drainer.