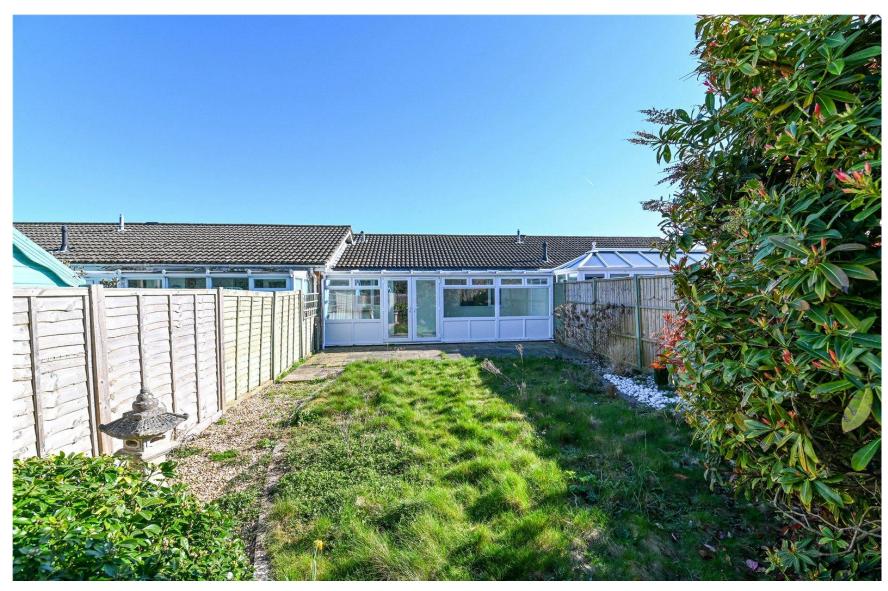

Recently upgraded conservatory is a particularly spacious room with tiled flooring, constructed of UPVC floor panels, UPVC double glazed windows, double casement doors leading out to the garden and a double glazed roof with a utility area with space and plumbing for a washing machine, timber effect worktop, power, lighting and telephone point.

## Gardens & Grounds

The front garden has been hard landscaped for ease of maintenance with a path leading to the front door.

The rear garden has a large area of patio with the rest of the garden laid to lawn with high level fencing making it extremely private and secluded with mature boarders.