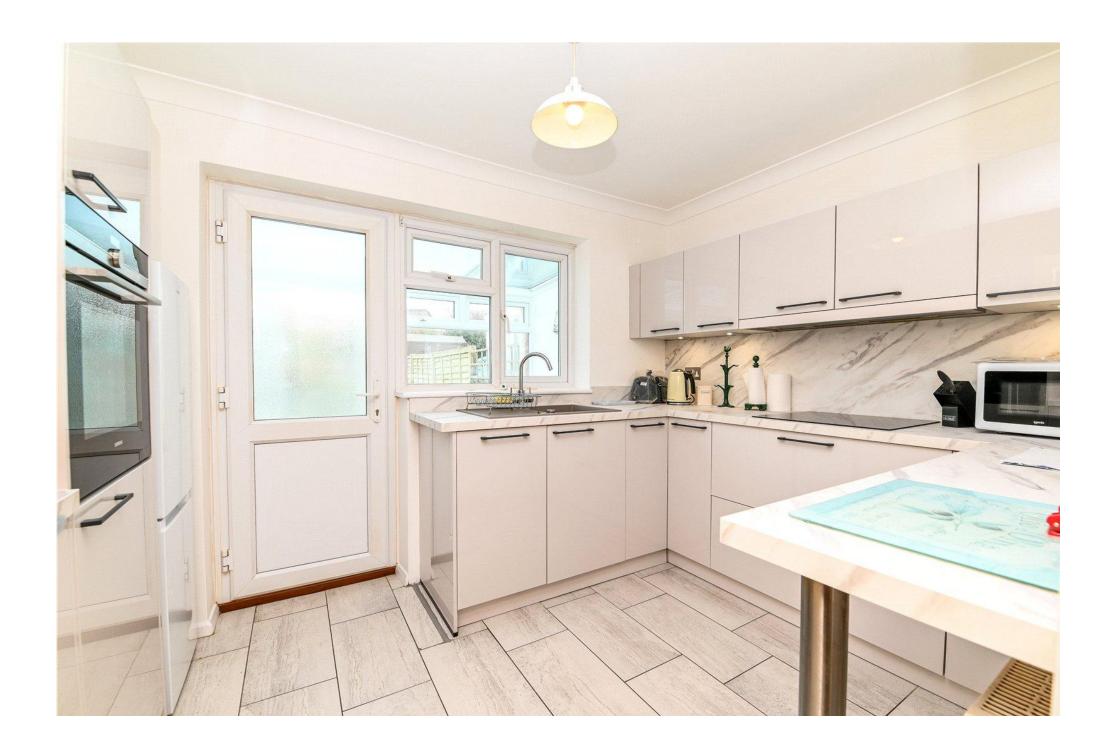

### The Property

Entrance hall with cupboard housing the modern electrical consumer unit, large storage cupboard, hatch to loft space and central heating thermostat.

The luxury kitchen has been recently refitted with a fantastic range of light grey wall and base units with a contrasting marble effect worktop, integrated appliances including an eye level oven, recycle drawer, magic corner, breakfast bar, four burner induction hob with extractor fan over, space and plumbing for a tall stand up fridge/freezer and a sink with mixer tap over and drainer.