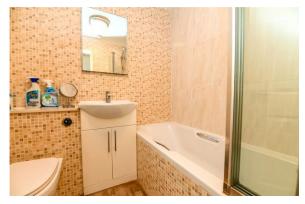

The family bathroom is fitted with a white suite comprising a WC with hidden cistern, wash hand basin with mixer tap over and storage beneath, panel bath with mixer tap over and independent thermostatic shower attachments, glass shower screen, tiled flooring, fully tiled walls and a chrome heated towel rail.