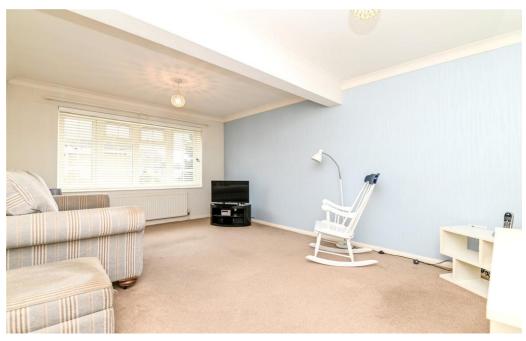

The master bedroom is a particularly spacious room with a built in wardrobe, ample space for further storage and an outlook to the rear of the property.

Bedroom two located to the front with a radiator and views over the front garden.

The sitting/dining room is a very spacious room with a large UPVC window to the front, a TV aerial point and a bright southerly aspect.

The property is offered with vacant possession and a viewing is highly recommended.