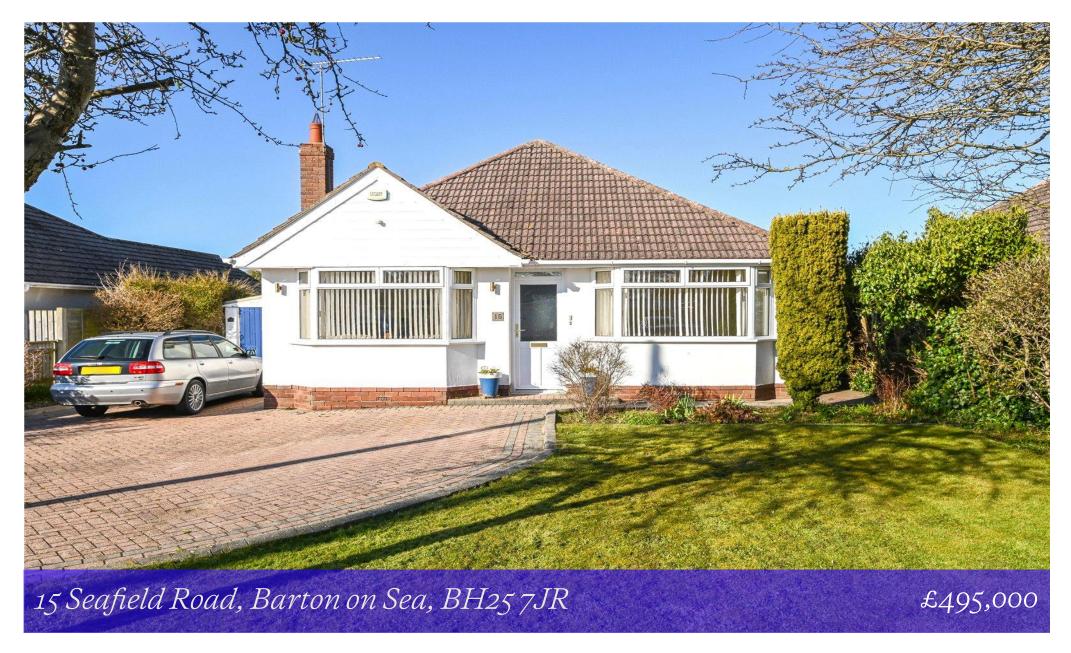

# Mitchells 1963 - TODAY

15 Seafield Road
Barton on Sea
New Milton
Hampshire
BH25 7JR

An attractive two double bedroom detached bungalow set on a beautiful mature plot in this peaceful location within walking distance of Barton on Sea clifftop and beach. Other features of the property include a superb large UPVC double glazed conservatory, a good sized kitchen/breakfast room, a fully tiled shower room, scope for extension, if required, and the property is offered with no forward chain.

### Gardens & Grounds

The property sits on a fantastic mature plot with the front garden having a large block paviour driveway providing good off road parking with the remainder laid mainly to lawn with colourful flower and shrub borders and a low stone wall dividing from the pavement.