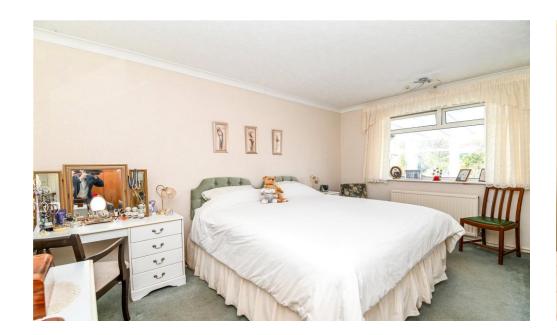

Two double bedrooms, one with a feature bay window and built in vanity unit with storage beneath.

Fully tiled shower room comprising a large shower cubicle with a Mira thermostatic control shower, wash basin, WC, chrome ladder style heated towel rail and an extractor fan.