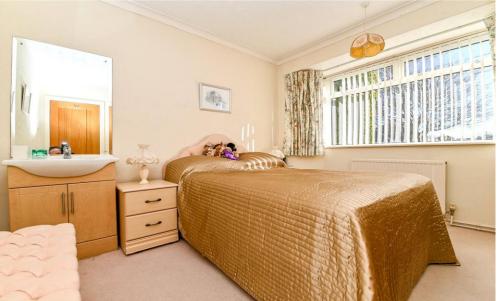

Two double bedrooms, one with a feature bay window and built in vanity unit with storage beneath.

Fully tiled shower room comprising a large shower cubicle with a Mira thermostatic control shower, wash basin, WC, chrome ladder style heated towel rail and an extractor fan.