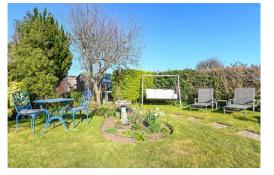

Adjoining the property is a single garage with twin opening timber doors, power, light and a useful separate workshop to the rear of the garage.

The rear garden is a particular feature of the property with an area of textured paved patio adjoining the conservatory with the remainder laid mainly to well-kept lawn with colourful flower and shrub borders, mature fruit trees, a raised water feature, timber garden chalet, greenhouse and a timber garden shed, all enjoying a good degree of privacy and seclusion.