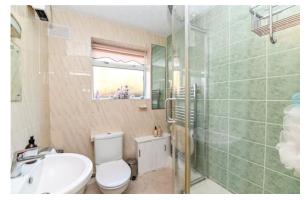

Two double bedrooms, one with a feature bay window and built in vanity unit with storage beneath.

Fully tiled shower room comprising a large shower cubicle with a Mira thermostatic control shower, wash basin, WC, chrome ladder style heated towel rail and an extractor fan.