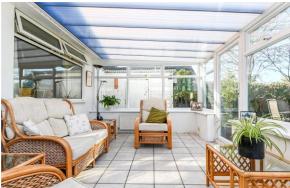

Superb large conservatory with low level cavity brick walls, UPVC double glazed windows and doors and a polycarbonate roof along with tiled flooring, casement doors onto the patio and a lovely private outlook over the rear garden.