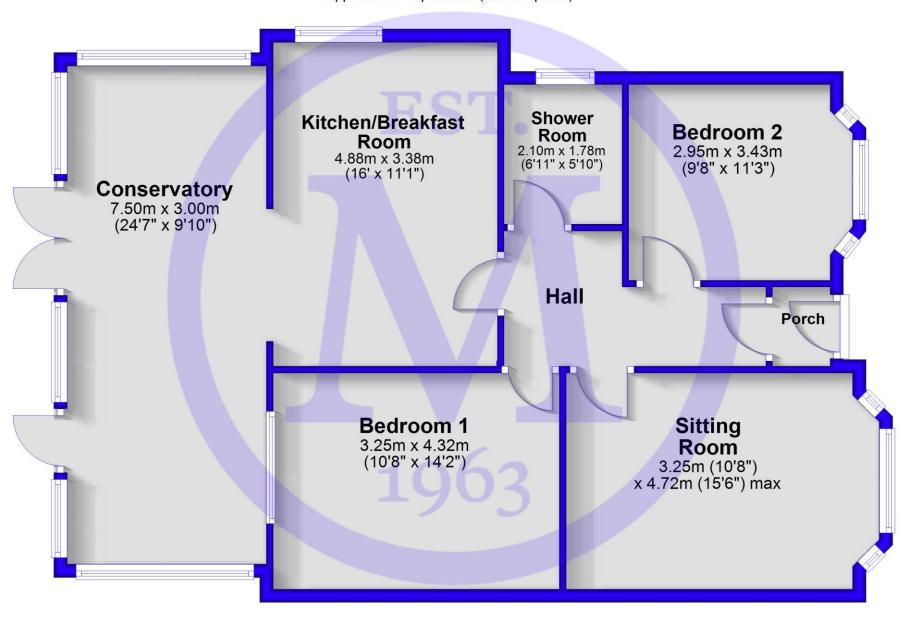

- Porch
- Entrance Hall
- Sitting Room
- Kitchen/Breakfast Room
- Conservatory
- Two Double Bedrooms
- Shower Room
- Off Road Parking
- Garage
- Private Gardens

## The Property

Entrance porch with a UPVC double glazed front door.

Entrance hall with trap to the roof space.

Lovely sitting room with a feature UPVC double glazed bay window to the front aspect and a Purbeck stone fireplace with an inset flame effect electric fire.

Superb large conservatory with low level cavity brick walls, UPVC double glazed windows and doors and a polycarbonate roof along with tiled flooring, casement doors onto the patio and a lovely private outlook over the rear garden.

Kitchen/breakfast room fitted with a range of timber effect wall and base units with a contrasting dark worktop and breakfast bar, integrated double electric oven, electric hob and extractor, space for a washing machine, tumble dryer and a tall fridge/freezer, wall mounted Vaillant gas fired boiler, recessed ceiling spotlights and glass fronted display cabinets.

Two double bedrooms, one with a feature bay window and built in vanity unit with storage beneath.

Fully tiled shower room comprising a large shower cubicle with a Mira thermostatic control shower, wash basin, WC, chrome ladder style heated towel rail and an extractor fan.

#### Services

- Mains gas, electric, drainage and water
- Ouncil Tax Band D
- Energy Performance Rating To be confirmed

**Floor Plan** 

Approx. 91.7 sq. metres (987.3 sq. feet)

Total area: approx. 91.7 sq. metres (987.3 sq. feet)