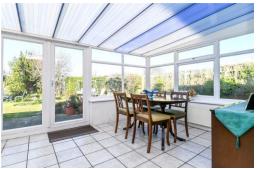

Superb large conservatory with low level cavity brick walls, UPVC double glazed windows and doors and a polycarbonate roof along with tiled flooring, casement doors onto the patio and a lovely private outlook over the rear garden.