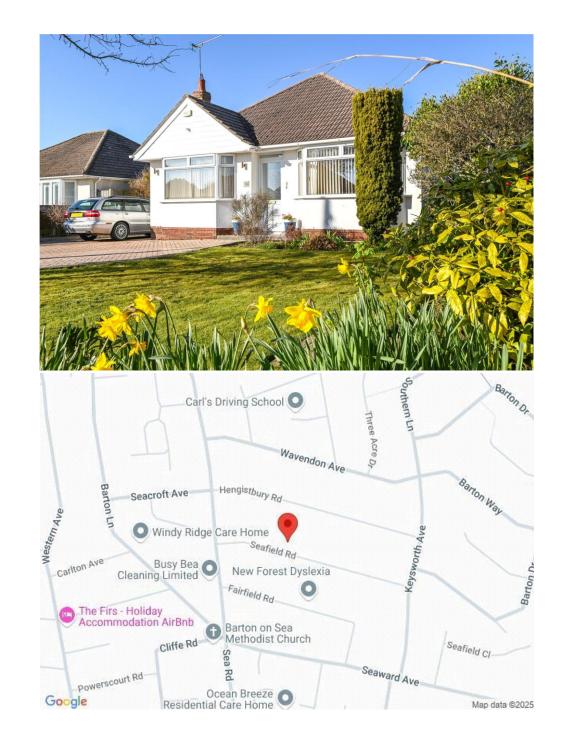

# Mitchells 1963 - TODAY

15 Seafield Road
Barton on Sea
New Milton
Hampshire
BH25 7JR

An attractive two double bedroom detached bungalow set on a beautiful mature plot in this peaceful location within walking distance of Barton on Sea clifftop and beach. Other features of the property include a superb large UPVC double glazed conservatory, a good sized kitchen/breakfast room, a fully tiled shower room, scope for extension, if required, and the property is offered with no forward chain.

#### Situation

Barton on Sea is a suburb of New Milton and occupies an enviable position on a picturesque stretch of the Solent coastline with stunning views over Christchurch Bay to the Isle of Wight and beautiful coastal walks in both directions. Fuelled by its excellent location, the nearby open forest of the New Forest National Park, main line rail links to London Waterloo, quality schooling, luxury restaurants including the renowned Chewton Glen hotel and Pebble Beach on the cliff top, a links style 27 hole golf course, Barton on Sea is an extremely popular choice for those relocating to the coast.

#### **Directions**

From Mitchells proceed along Old Milton Road. At the roundabout continue straight across. Upon reaching the T-junction turn right onto Christchurch Road. Take the first left into Southern Lane. Bear left into Keysworth Avenue and take the third into Seafield Road where the property will be found on the right hand side.