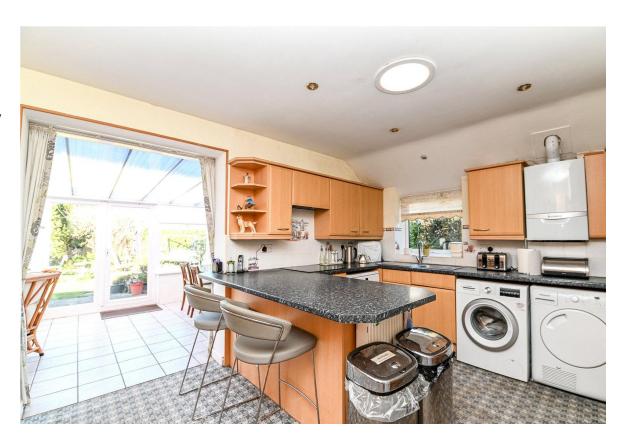

Kitchen/breakfast room fitted with a range of timber effect wall and base units with a contrasting dark worktop and breakfast bar, integrated double electric oven, electric hob and extractor, space for a washing machine, tumble dryer and a tall fridge/freezer, wall mounted Vaillant gas fired boiler, recessed ceiling spotlights and glass fronted display cabinets.