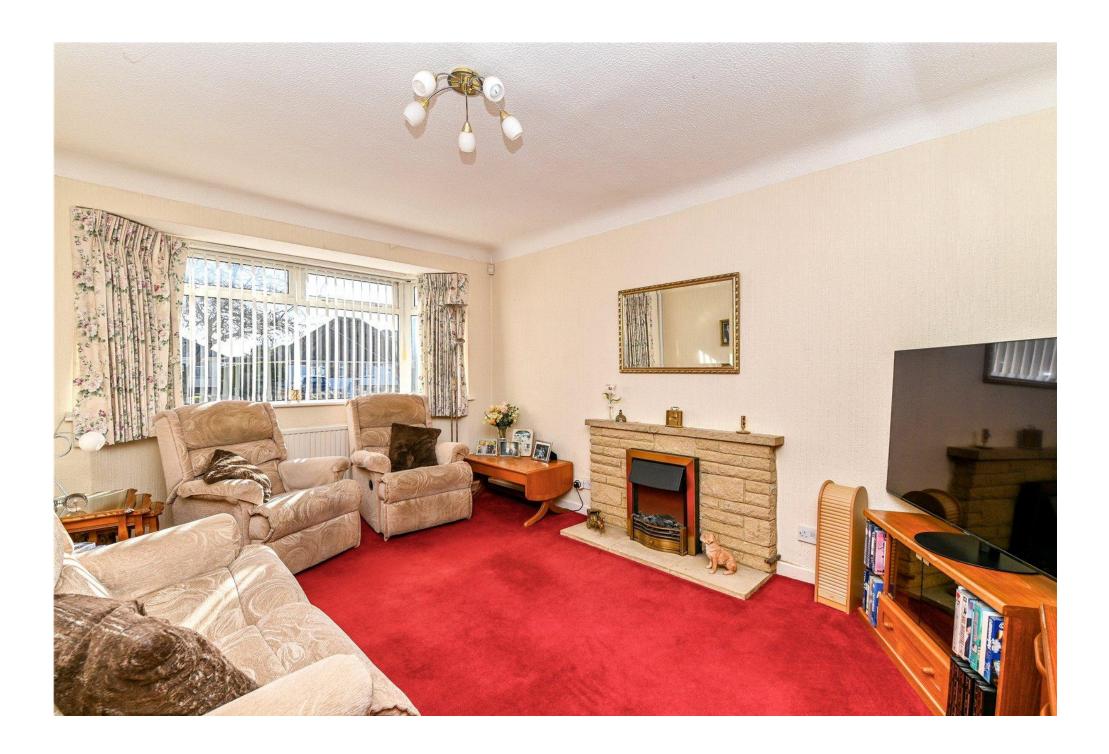

## The Property

Entrance porch with a UPVC double glazed front door.

Entrance hall with trap to the roof space.

Lovely sitting room with a feature UPVC double glazed bay window to the front aspect and a Purbeck stone fireplace with an inset flame effect electric fire.