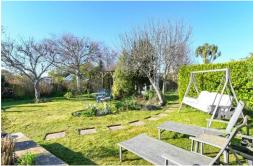

Adjoining the property is a single garage with twin opening timber doors, power, light and a useful separate workshop to the rear of the garage.

The rear garden is a particular feature of the property with an area of textured paved patio adjoining the conservatory with the remainder laid mainly to well-kept lawn with colourful flower and shrub borders, mature fruit trees, a raised water feature, timber garden chalet, greenhouse and a timber garden shed, all enjoying a good degree of privacy and seclusion.