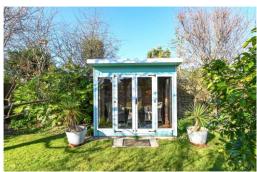

Adjoining the property is a single garage with twin opening timber doors, power, light and a useful separate workshop to the rear of the garage.

The rear garden is a particular feature of the property with an area of textured paved patio adjoining the conservatory with the remainder laid mainly to well-kept lawn with colourful flower and shrub borders, mature fruit trees, a raised water feature, timber garden chalet, greenhouse and a timber garden shed, all enjoying a good degree of privacy and seclusion.