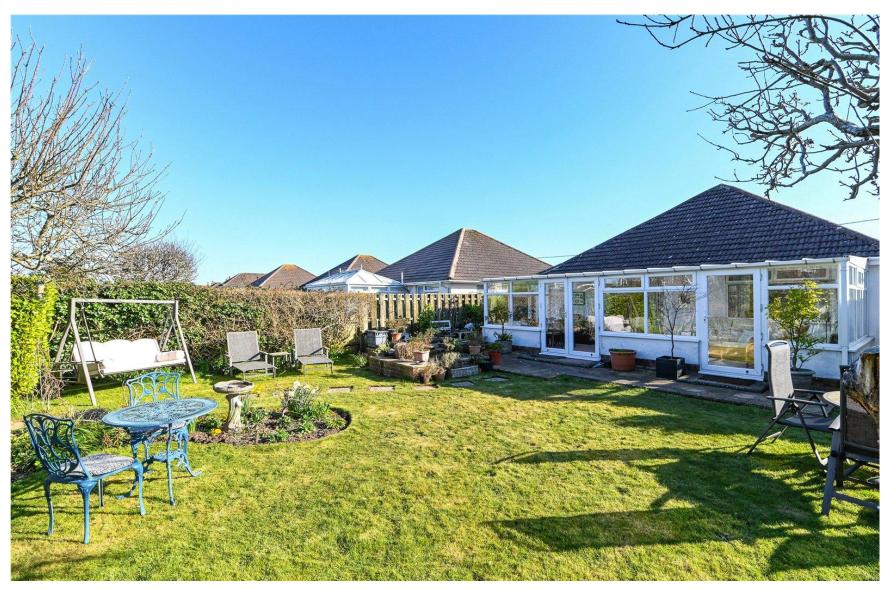

### Gardens & Grounds

The property sits on a fantastic mature plot with the front garden having a large block paviour driveway providing good off road parking with the remainder laid mainly to lawn with colourful flower and shrub borders and a low stone wall dividing from the pavement.

Adjoining the property is a single garage with twin opening timber doors, power, light and a useful separate workshop to the rear of the garage.

The rear garden is a particular feature of the property with an area of textured paved patio adjoining the conservatory with the remainder laid mainly to well-kept lawn with colourful flower and shrub borders, mature fruit trees, a raised water feature, timber garden chalet, greenhouse and a timber garden shed, all enjoying a good degree of privacy and seclusion.