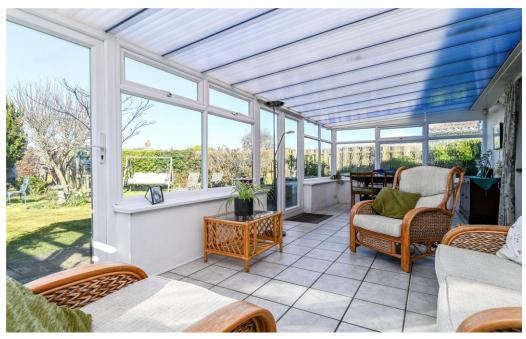

Superb large conservatory with low level cavity brick walls, UPVC double glazed windows and doors and a polycarbonate roof along with tiled flooring, casement doors onto the patio and a lovely private outlook over the rear garden.