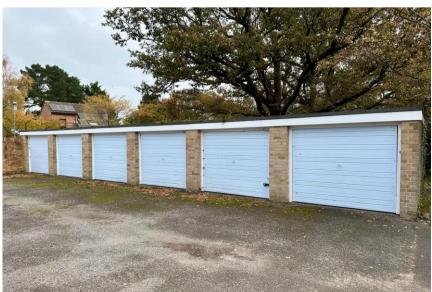

## *16 Rowan Close* Highcliffe On Sea, Christchurch, BH23 4SW

A well presented first floor Hoburne built flat in this lovely sylvan setting of approx 675sqft with garage in a nearby block. The flat is within walking distance of Highcliffe Castle Golf Course and beach via local footpaths and the Saulfland shops are literally just around the corner. No forward chain.

- Two bedrooms with built-in cupboards
- Modern kitchen with some integrated appliances and outlook over the gardens
- Spacious lounge/diner
- Family bathroom
- Gas fired central heating & upvc double glazing
- Garage in nearby block
- Well tended communal grounds and gardens
- Close to the local shops at Saulflands with the beach being a little further on
- Lease 125 years from 19th January 2015
- Maintenance charge TBC
- Council Tax 'B' £1691.84
- EPC
- NO FORWARD CHAIN