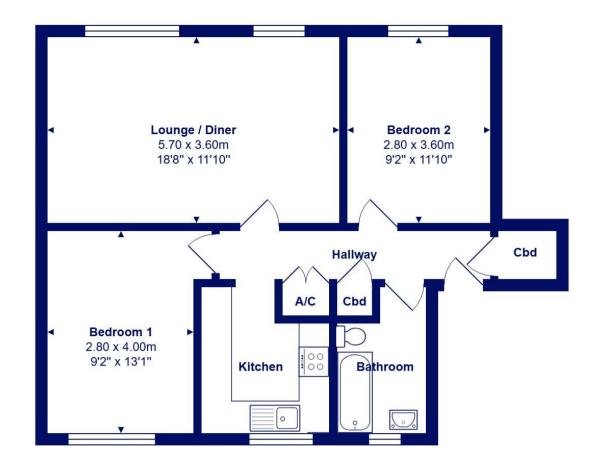

Total Area: 62.7 m<sup>2</sup> ... 675 ft<sup>2</sup> All measurements are approximate and for display purposes only

## *16 Rowan Close* Highcliffe On Sea, Christchurch, BH23 4SW

A well presented first floor Hoburne built flat in this lovely sylvan setting of approx 675sqft with garage in a nearby block. The flat is within walking distance of Highcliffe Castle Golf Course and beach via local footpaths and the Saulfland shops are literally just around the corner. No forward chain.

- Two bedrooms with built-in cupboards
- Modern kitchen with some integrated appliances and outlook over the gardens
- Spacious lounge/diner
- Family bathroom
- Gas fired central heating & upvc double glazing
- Garage in nearby block
- Well tended communal grounds and gardens
- Close to the local shops at Saulflands with the beach being a little further on
- Lease 125 years from 19th January 2015
- Maintenance charge TBC
- Council Tax 'B' £1691.84
- EPC
- NO FORWARD CHAIN