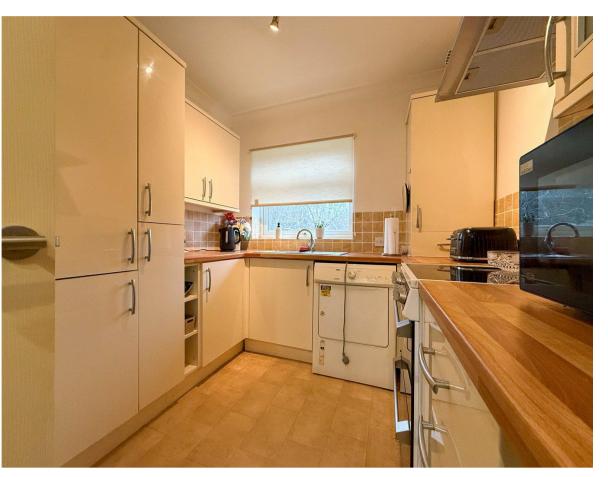

- Two bedrooms with built-in cupboards
- Modern kitchen with some integrated appliances and outlook over the gardens
- Spacious lounge/diner
- Family bathroom
- Gas fired central heating & upvc double glazing
- Garage in nearby block
- Well tended communal grounds and gardens
- Close to the local shops at Saulflands with the beach being a little further on
- Lease 125 years from 19th January 2015
- Maintenance charge TBC
- Council Tax 'B' £1691.84
- EPC
- NO FORWARD CHAIN