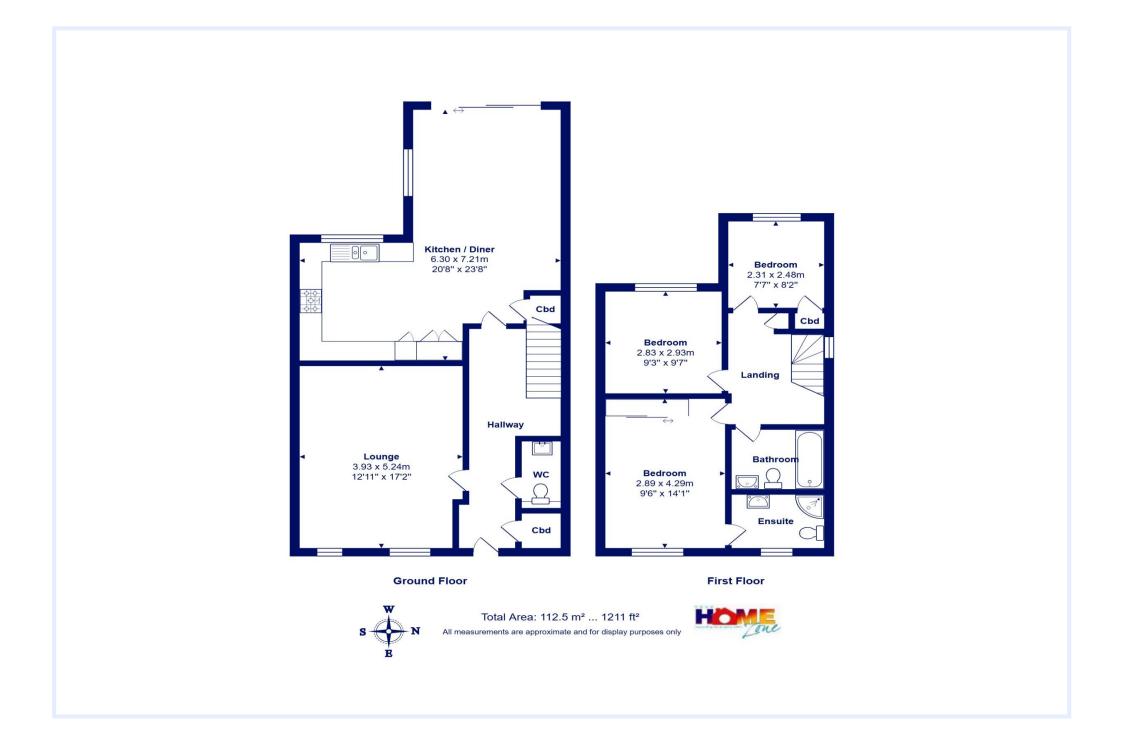

## THREE BEDROOMS • TWO BATH/SHOWER ROOMS (ONE EN-SUITE) KITCHEN/DINER/FAMILY ROOM • SEPARATE LOUNGE DOWNSTAIRS W/C • GARDEN • OFF ROAD PARKING SOLAR PANELS • AIR SOURCE HEAT PUMP

## The Property

- Fabulous large kitchen/dining/family room with bifold doors onto the garden
- High specification units with integrated appliances
- LVT flooring to hallway and kitchen and fitted carpets throughout
- Well-proportioned, good size lounge to the front
- Family bathroom, ensuite and ground floor cloakroom all with quality fitments
- Useful hall storage cupboard
- Private rear garden
- Plent of off road parking to the front
- ICW 10-year warranty
- High efficiency home with air source heat pump and solar panels
- Council Tax band tbc
- EPC rating tbc