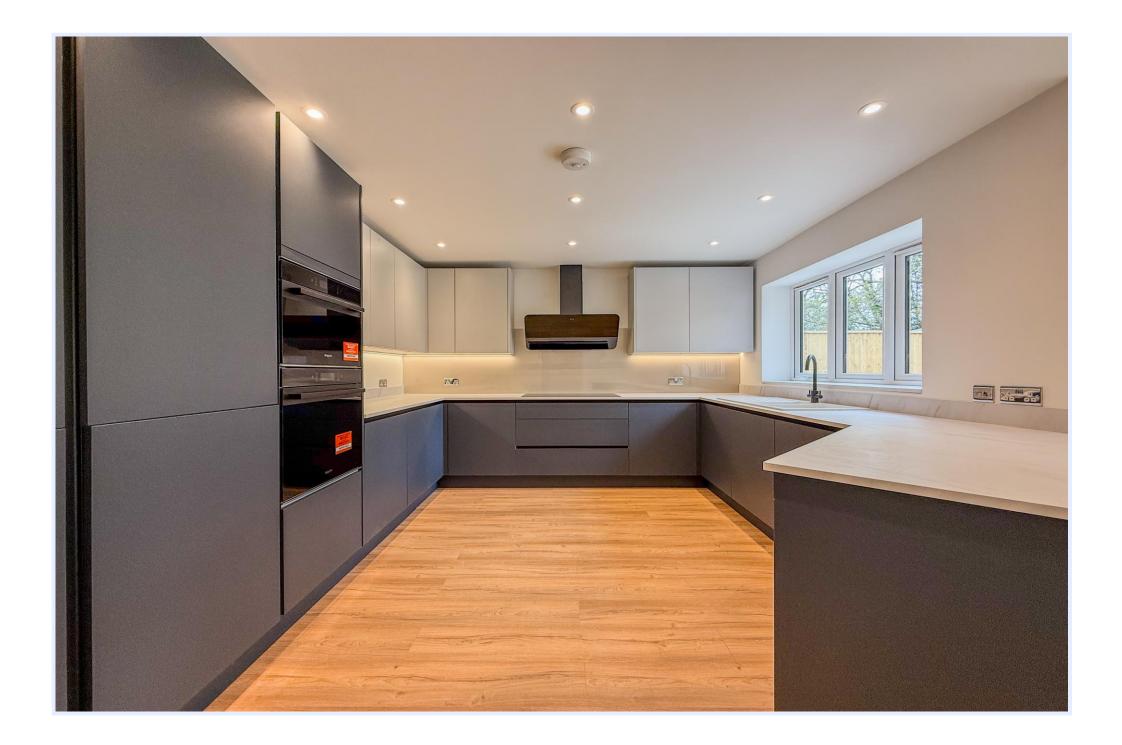

## The Property

- Fabulous large kitchen/dining/family room with bifold doors onto the garden
- High specification units with integrated appliances
- LVT flooring to hallway and kitchen and fitted carpets throughout
- Well-proportioned, good size lounge to the front
- Family bathroom, ensuite and ground floor cloakroom all with quality fitments
- Useful hall storage cupboard
- Private rear garden
- Plent of off road parking to the front
- ICW 10-year warranty
- High efficiency home with air source heat pump and solar panels
- Council Tax band tbc
- EPC rating tbc