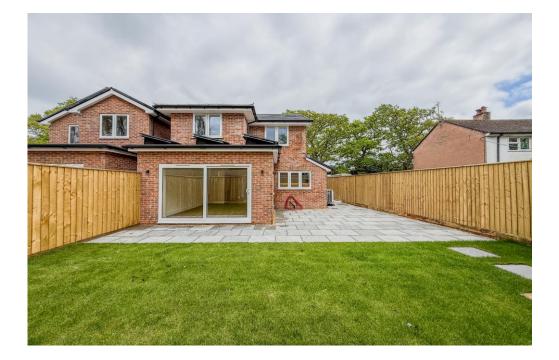

## The Property

- Fabulous large kitchen/dining/family room with bifold doors onto the garden
- High specification units with integrated appliances
- LVT flooring to hallway and kitchen and fitted carpets throughout
- Well-proportioned, good size lounge to the front
- Family bathroom, ensuite and ground floor cloakroom all with quality fitments
- Useful hall storage cupboard
- Private rear garden
- Plent of off road parking to the front
- ICW 10-year warranty
- High efficiency home with air source heat pump and solar panels
- Council Tax band tbc
- EPC rating tbc