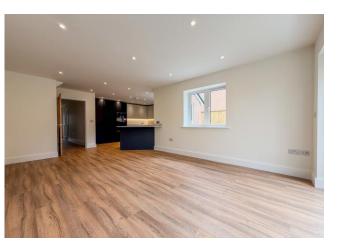

## The Property

- Fabulous large kitchen/dining/family room with bifold doors onto the garden
- High specification units with integrated appliances
- LVT flooring to hallway and kitchen and fitted carpets throughout
- Well-proportioned, good size lounge to the front
- Family bathroom, ensuite and ground floor cloakroom all with quality fitments
- Useful hall storage cupboard
- Private rear garden
- Plent of off road parking to the front
- ICW 10-year warranty
- High efficiency home with air source heat pump and solar panels
- Council Tax band tbc
- EPC rating tbc