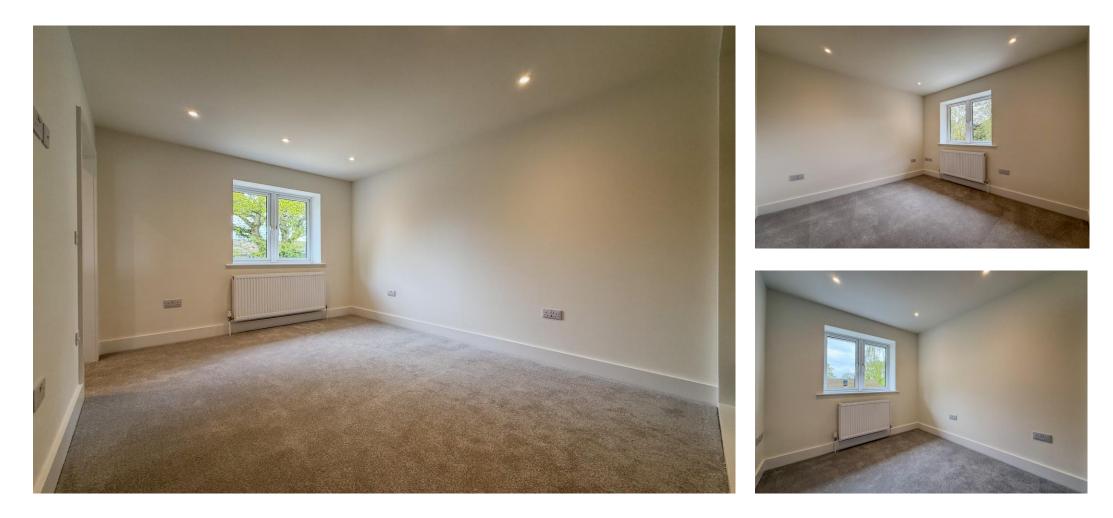

## THREE BEDROOMS • TWO BATH/SHOWER ROOMS (ONE EN-SUITE) KITCHEN/DINER/FAMILY ROOM • SEPARATE LOUNGE DOWNSTAIRS W/C • GARDEN • OFF ROAD PARKING SOLAR PANELS • AIR SOURCE HEAT PUMP

## The Property

- Fabulous large kitchen/dining/family room with bifold doors onto the garden
- High specification units with integrated appliances
- LVT flooring to hallway and kitchen and fitted carpets throughout
- Well-proportioned, good size lounge to the front
- Family bathroom, ensuite and ground floor cloakroom all with quality fitments
- Useful hall storage cupboard
- Private rear garden
- Plent of off road parking to the front
- ICW 10-year warranty
- High efficiency home with air source heat pump and solar panels
- Council Tax band tbc
- EPC rating tbc