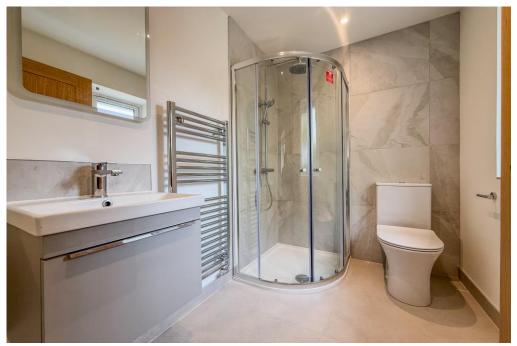

## The Property

- Fabulous large kitchen/dining/family room with bifold doors onto the garden
- High specification units with integrated appliances
- LVT flooring to hallway and kitchen and fitted carpets throughout
- Well-proportioned, good size lounge to the front
- Family bathroom, ensuite and ground floor cloakroom all with quality fitments
- Useful hall storage cupboard
- Private rear garden
- Plent of off road parking to the front
- ICW 10-year warranty
- High efficiency home with air source heat pump and solar panels
- Council Tax band tbc
- EPC rating tbc