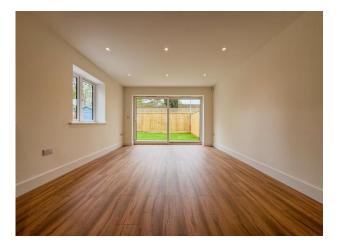

## The Property

- Fabulous large kitchen/dining/family room with bifold doors onto the garden
- High specification units with integrated appliances
- LVT flooring to hallway and kitchen and fitted carpets throughout
- Well-proportioned, good size lounge to the front
- Family bathroom, ensuite and ground floor cloakroom all with quality fitments
- Useful hall storage cupboard
- Private rear garden
- Plent of off road parking to the front
- ICW 10-year warranty
- High efficiency home with air source heat pump and solar panels
- Council Tax band tbc
- EPC rating tbc