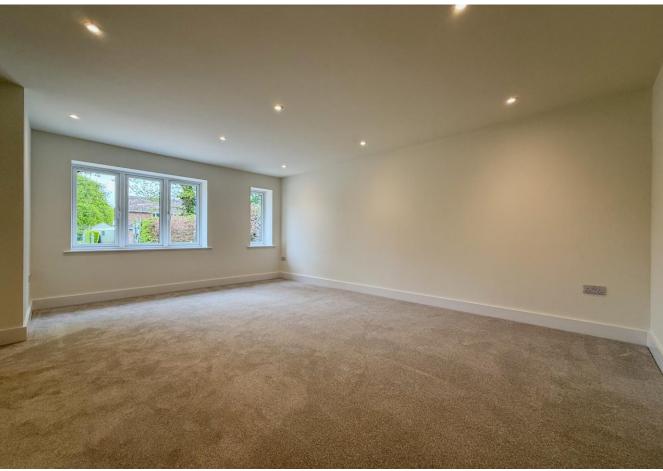

## THREE BEDROOMS • TWO BATH/SHOWER ROOMS (ONE EN-SUITE) KITCHEN/DINER/FAMILY ROOM • SEPARATE LOUNGE DOWNSTAIRS W/C • GARDEN • OFF ROAD PARKING SOLAR PANELS • AIR SOURCE HEAT PUMP

## The Property

- Fabulous large kitchen/dining/family room with bifold doors onto the garden
- High specification units with integrated appliances
- LVT flooring to hallway and kitchen and fitted carpets throughout
- Well-proportioned, good size lounge to the front
- Family bathroom, ensuite and ground floor cloakroom all with quality fitments
- Useful hall storage cupboard
- Private rear garden
- Plent of off road parking to the front
- ICW 10-year warranty
- High efficiency home with air source heat pump and solar panels
- Council Tax band tbc
- EPC rating tbc