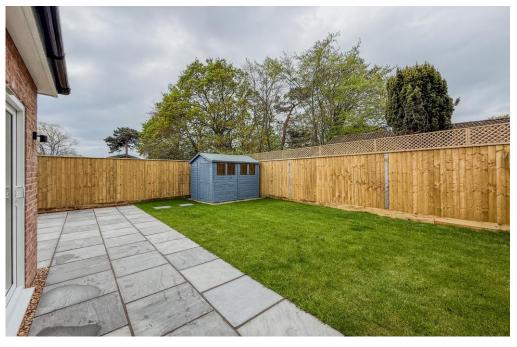

## The Property

- Fabulous large kitchen/dining/family room with bifold doors onto the garden
- High specification units with integrated appliances
- LVT flooring to hallway and kitchen and fitted carpets throughout
- Well-proportioned, good size lounge to the front
- Family bathroom, ensuite and ground floor cloakroom all with quality fitments
- Useful hall storage cupboard
- Private rear garden
- Plent of off road parking to the front
- ICW 10-year warranty
- High efficiency home with air source heat pump and solar panels
- Council Tax band tbc
- EPC rating tbc