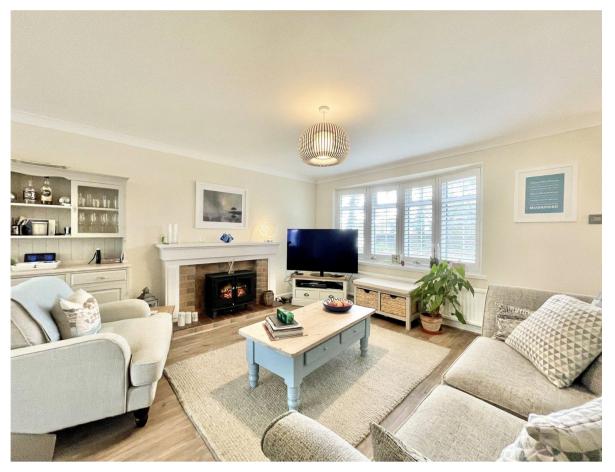

## Pauntley Road Mudeford, Christchurch, BH23 3JL

A delightful terraced house of approx. 900sqft, situated in this highly desirable location in the heart of Mudeford, withing walking distance of excellent local pubs, restaurants, Avon beach and the historic Mudeford Quay. Presented in show home condition throughout with a generous Upvc conservatory extension to the rear, a sunny rear garden and a single garage.

- Fantastic location in the heart of Mudeford
- Fully refurbished throughout
- Two generous double bedrooms
- Two luxury bath/shower rooms
- Large sitting/dining room with feature fireplace
- Upvc Conservatory extension
- Lovely outlook to the front
- Delightful courtyard style garden
- Single garage with power
- Council Tax 'D' £1884.37
- EPC 'C'