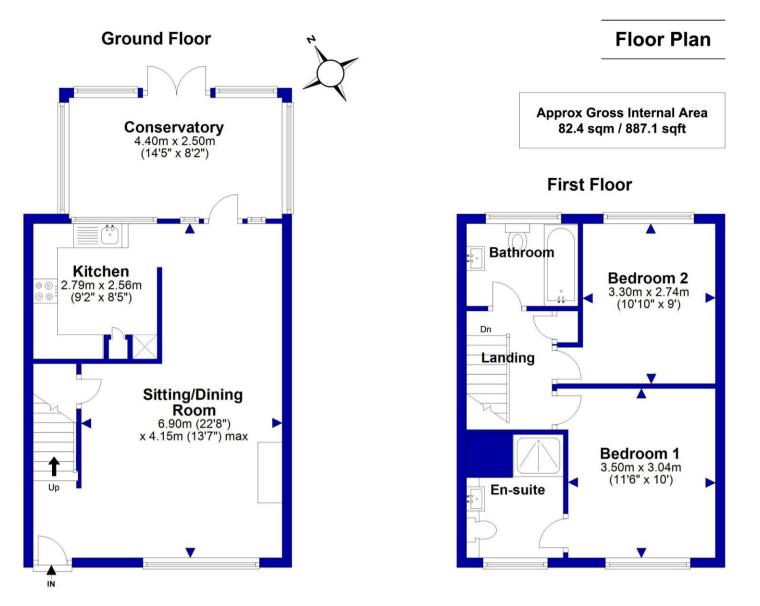

Illustration for identification purposes only; measurements are approximate, not to scale. www.fpusketch.co.uk Plan produced using PlanUp.

## Pauntley Road Mudeford, Christchurch, BH23 3JL

A delightful terraced house of approx. 900sqft, situated in this highly desirable location in the heart of Mudeford, withing walking distance of excellent local pubs, restaurants, Avon beach and the historic Mudeford Quay. Presented in show home condition throughout with a generous Upvc conservatory extension to the rear, a sunny rear garden and a single garage.

- Fantastic location in the heart of Mudeford
- Fully refurbished throughout
- Two generous double bedrooms
- Two luxury bath/shower rooms
- Large sitting/dining room with feature fireplace
- Upvc Conservatory extension
- Lovely outlook to the front
- Delightful courtyard style garden
- Single garage with power
- Council Tax 'D' £1884.37
- EPC 'C'