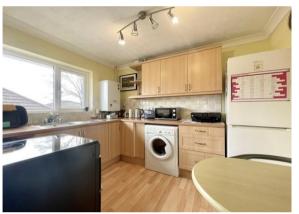

- First floor flat of about 400 sq ft
- Double bedroom
- Full bathroom
- Bright and airy lounge
- Modern fitted kitchen/breakfast room
- Gas fired central heating and UPVC double glazing
- Service charge £560.53 pa
- Allocated parking space, communal washing line area and brick built shed
- Council Tax Band 'A' £1,478.66
- EPC rating 'C'