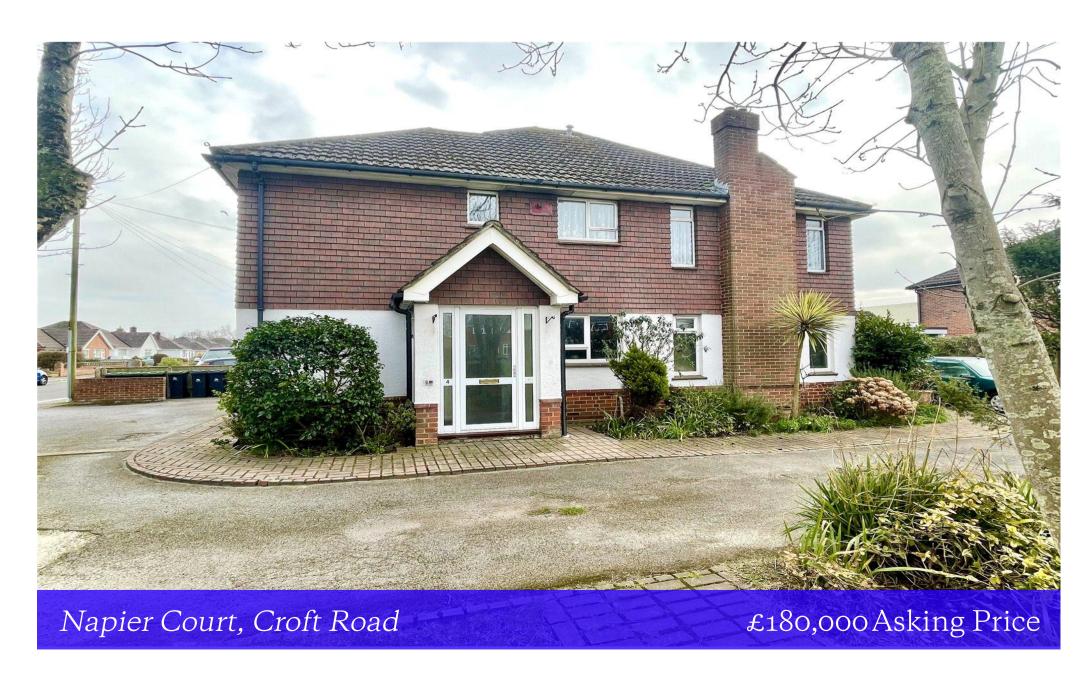

## Napier Court Croft Road, Christchurch, BH23 3QQ

A well-presented, first floor flat being sold with an extended lease and low service charges, situated in a convenient position close to the local shops and bus connections with an allocated parking space. Napier Court is situated near the newly developed shopping area in Somerford with Aldi, Lidl and M&S on your doorstep. The owner is on the process of extending the lease at his own expense with this to be in place on completion of the sale.