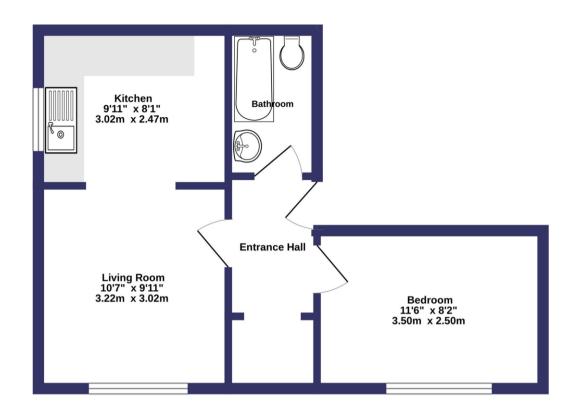

TOTAL FLOOR AREA: 369 sq.ft. (34.3 sq.m.) approx.

Whilst every attempt has been made to ensure the accuracy of the floorplan contained here, measurements of doors, windows, rooms and any other items are approximate and no responsibility is taken for any error, omission or mis-statement. This plant is for illustrative purposes only and should be used as auch by any prospective purchaser. The services, systems and appliances shown have not been tested and no guarantee as to their operatibility or efficiency can be given.

- First floor flat of about 400 sq ft
- Double bedroom
- Full bathroom
- Bright and airy lounge
- Modern fitted kitchen/breakfast room
- Gas fired central heating and UPVC double glazing
- Service charge £560.53 pa
- Allocated parking space, communal washing line area and brick built shed
- Council Tax Band 'A' £1,478.66
- EPC rating 'C'