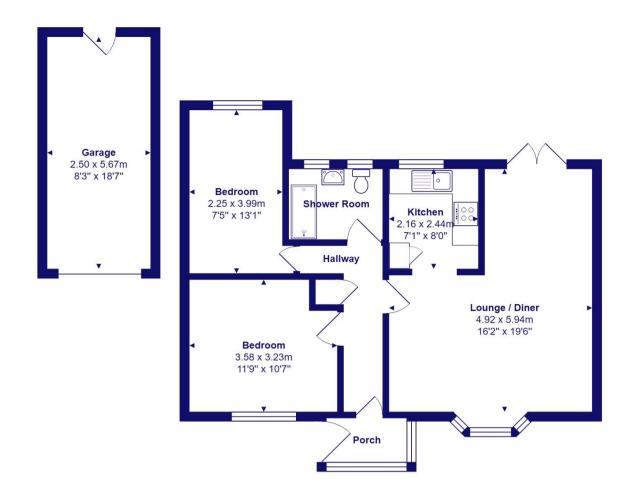

- Quiet cul-de-sac location
- Spacious entrance hall
- Good size bright and airy 'L' shaped sitting/dining room with access to the garden and window to the front
- Shaker style kitchen with views over the rear
- Two double bedrooms
- Shower room
- Well established rear garden with areas of decking and artificial grass & summerhouse
- Detached single garage
- Off road parking plus additional area for boat/caravan storage
- Quiet residential area
- EPC 'C'
- Council Tax 'D' NFDC