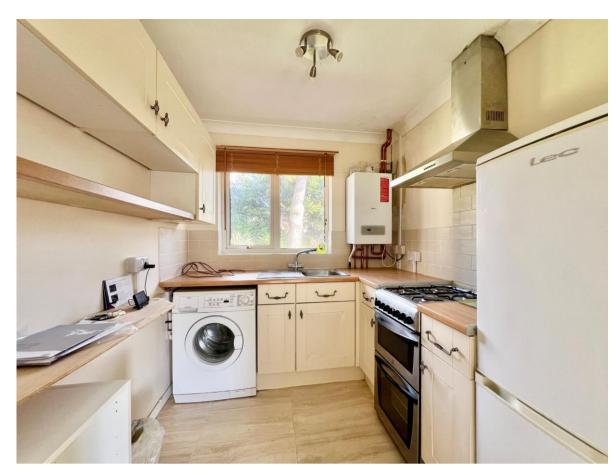

- Quiet cul-de-sac location
- Spacious entrance hall
- Good size bright and airy 'L' shaped sitting/dining room with access to the garden and window to the front
- Shaker style kitchen with views over the rear
- Two double bedrooms
- Shower room
- Well established rear garden with areas of decking and artificial grass & summerhouse
- Detached single garage
- Off road parking plus additional area for boat/caravan storage
- Quiet residential area
- EPC 'C'
- Council Tax 'D' NFDC