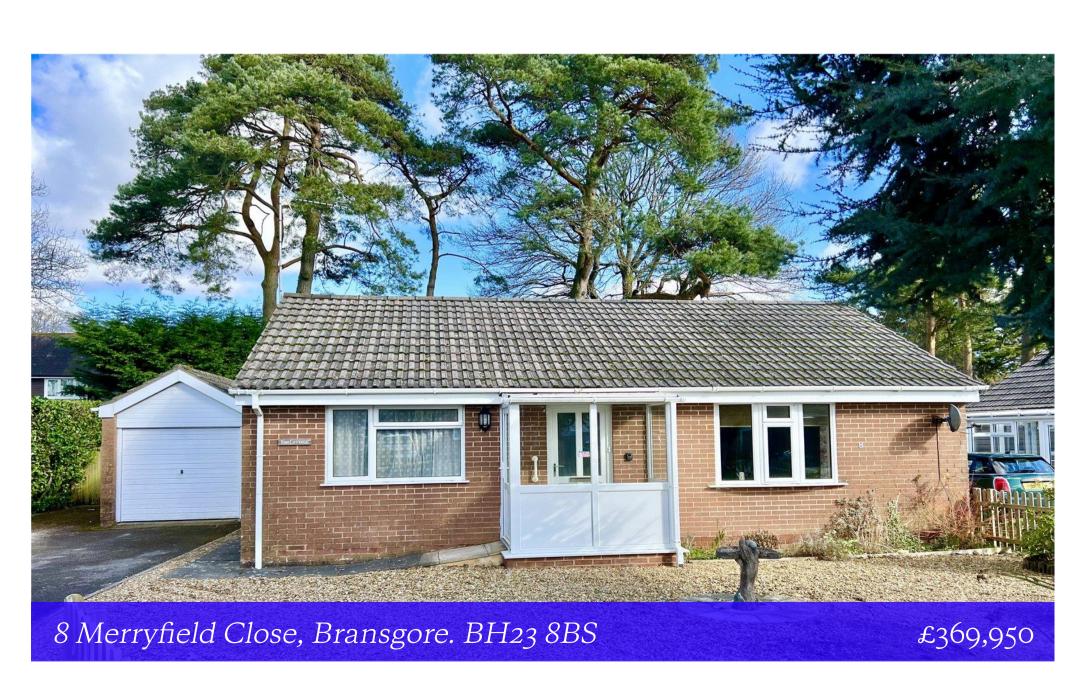

## 8 Merryfield Close Bransgore, Christchurch, BH23 8BS

A two double bedroom detached bungalow tucked away in a quiet cul-de-sac with potential to improve, within a much favoured village location. Lovely outlook over the front and rear.

The property is situated in a quiet cul-de-sac within strolling distance of Bransgore Village Centre with its good range of day to day shopping facilities, two medical centres, three public houses and a popular Primary School. The New Forest National Park is situated only a short drive away. No forward chain.