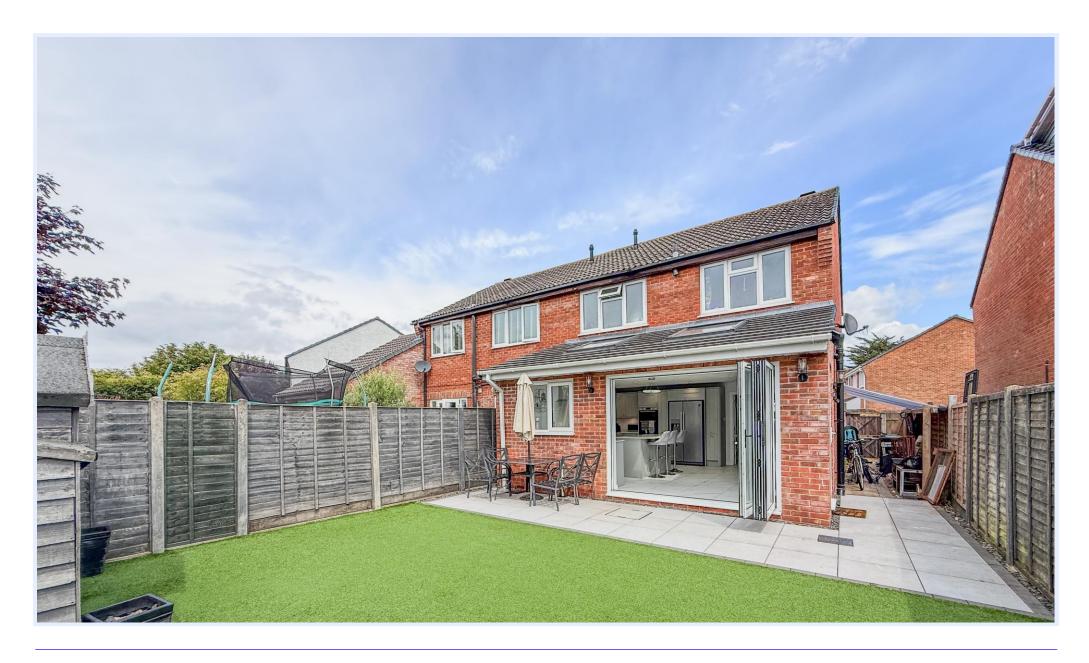

## Lysander Close, Mudeford

A fantastic three bedroom semi-detached family home that has been extended by the current vendors, featuring three good sized bedrooms, vaulted kitchen/family room with Velux windows flooding the room with light, separate large sitting room, ground floor wc and a good size west facing garden. Situated on the extremely popular Princess Park development in Mudeford on the fringes of Friars Cliff within a short level stroll to the sandy Avon Beach with an array of cafes and eateries. Vendors suited.

## The Property

- Three good sized bedrooms, master with fitted wardrobes
- Fully tiled re-fitted family bathroom
- Beautiful large vaulted rear extension creating an impressive kitchen/dining room with island breakfast bar, some integrated appliances and quality Quartz worktops
- Large sitting room with space for dining if required
- Ground floor wc & entrance porch
- Gas fired central heating and Upvc double glazed windows
- Off-road parking for two cars
- Large west facing garden with area of patio ideal for entertaining, garden shed
- Situated in this superb location just a short stroll to the local sandy Blue Flag beaches at Steamer Point and Avon
- Highcliffe school catchment
- EPC 'C'
- Council Tax 'D' £2287.80