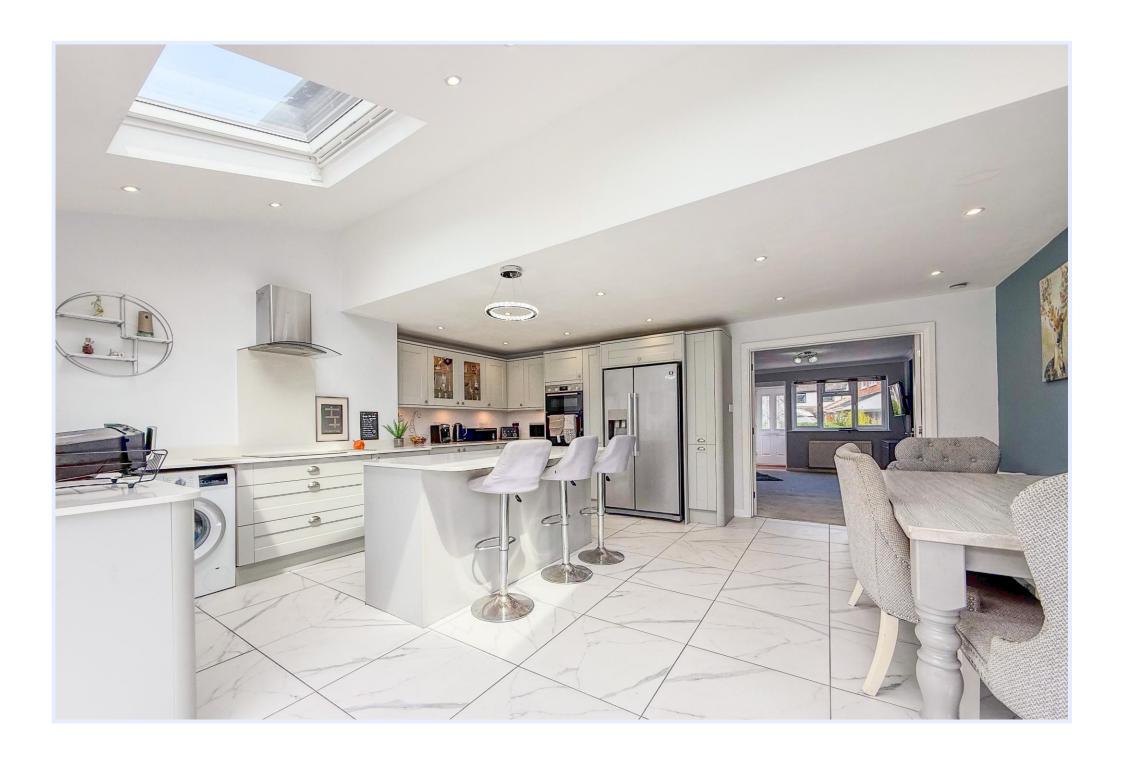

## The Property

- Three good sized bedrooms, master with fitted wardrobes
- Fully tiled re-fitted family bathroom
- Beautiful large vaulted rear extension creating an impressive kitchen/dining room with island breakfast bar, some integrated appliances and quality Quartz worktops
- Large sitting room with space for dining if required
- Ground floor wc & entrance porch
- Gas fired central heating and Upvc double glazed windows
- Off-road parking for two cars
- Large west facing garden with area of patio ideal for entertaining, garden shed
- Situated in this superb location just a short stroll to the local sandy Blue Flag beaches at Steamer Point and Avon
- Highcliffe school catchment
- EPC 'C'
- Council Tax 'D' £2287.80