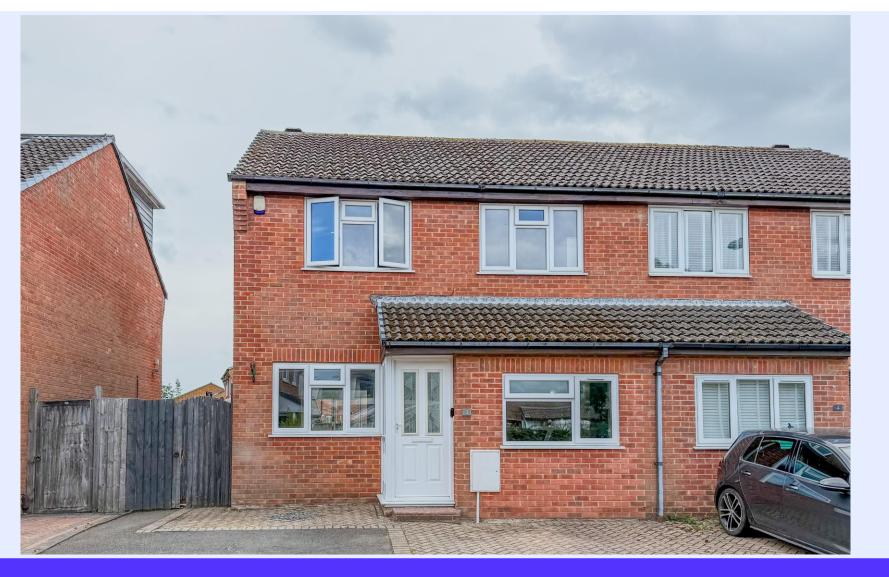

3 Lysander Close, Mudeford, BH23 4ST

£499,950

## Lysander Close, Mudeford

A fantastic three bedroom semi-detached family home that has been extended by the current vendors, featuring three good sized bedrooms, vaulted kitchen/family room with Velux windows flooding the room with light, separate large sitting room, ground floor wc and a good size west facing garden. Situated on the extremely popular Princess Park development in Mudeford on the fringes of Friars Cliff within a short level stroll to the sandy Avon Beach with an array of cafes and eateries. Vendors suited.

## The Property

- Three good sized bedrooms, master with fitted wardrobes
- Fully tiled re-fitted family bathroom
- Beautiful large vaulted rear extension creating an impressive kitchen/dining room with island breakfast bar, some integrated appliances and quality Quartz worktops
- Large sitting room with space for dining if required
- Ground floor wc & entrance porch
- Gas fired central heating and Upvc double glazed windows
- Off-road parking for two cars
- Large west facing garden with area of patio ideal for entertaining, garden shed
- Situated in this superb location just a short stroll to the local sandy Blue Flag beaches at Steamer Point and Avon
- Highcliffe school catchment
- EPC 'C'
- Council Tax 'D' £2287.80