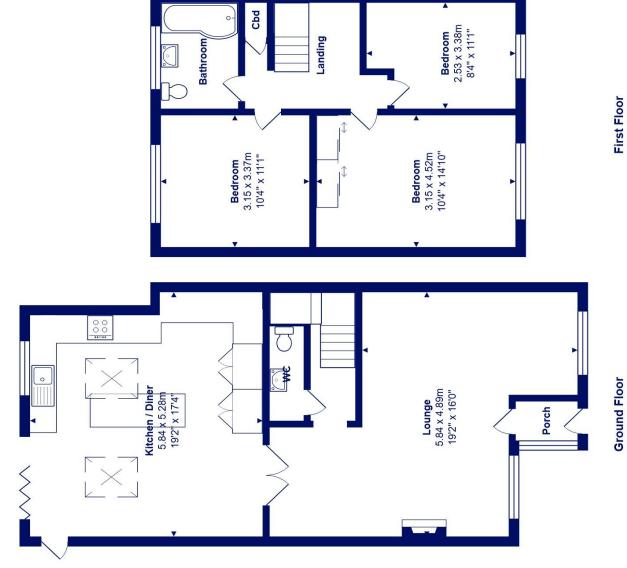

Total Area: 114.4 m² ... 1231 ft²

All measurements are approximate and for display purposes only

M1235 Printed by Ravensworth 01670 713330

mitchells.uk.com highcliffe@mitchells.uk.com 01425 272206 Highcliffe 284 Lymington Road Highcliffe on Sea BH23 5ET