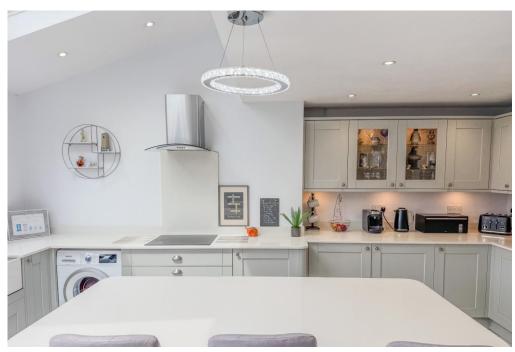

## The Property

- Three good sized bedrooms, master with fitted wardrobes
- Fully tiled re-fitted family bathroom
- Beautiful large vaulted rear extension creating an impressive kitchen/dining room with island breakfast bar, some integrated appliances and quality Quartz worktops
- Large sitting room with space for dining if required
- Ground floor wc & entrance porch
- Gas fired central heating and Upvc double glazed windows
- Off-road parking for two cars
- Large west facing garden with area of patio ideal for entertaining, garden shed
- Situated in this superb location just a short stroll to the local sandy Blue Flag beaches at Steamer Point and Avon
- Highcliffe school catchment
- EPC 'C'
- Council Tax 'D' £2287.80