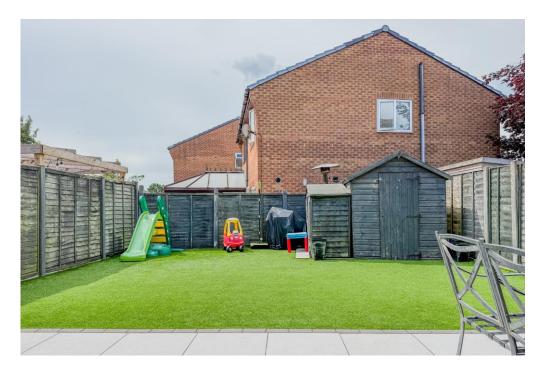

## The Property

- Three good sized bedrooms, master with fitted wardrobes
- Fully tiled re-fitted family bathroom
- Beautiful large vaulted rear extension creating an impressive kitchen/dining room with island breakfast bar, some integrated appliances and quality Quartz worktops
- Large sitting room with space for dining if required
- Ground floor wc & entrance porch
- Gas fired central heating and Upvc double glazed windows
- Off-road parking for two cars
- Large west facing garden with area of patio ideal for entertaining, garden shed
- Situated in this superb location just a short stroll to the local sandy Blue Flag beaches at Steamer Point and Avon
- Highcliffe school catchment
- EPC 'C'
- Council Tax 'D' £2287.80