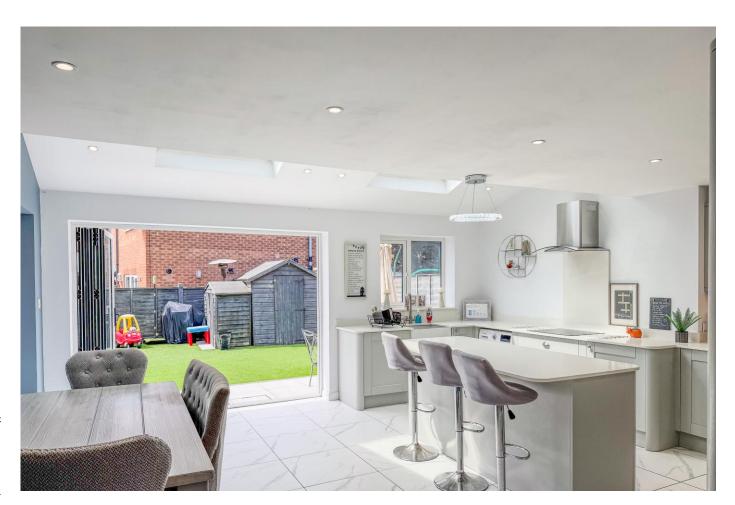

## The Property

- Three good sized bedrooms, master with fitted wardrobes
- Fully tiled re-fitted family bathroom
- Beautiful large vaulted rear extension creating an impressive kitchen/dining room with island breakfast bar, some integrated appliances and quality Quartz worktops
- Large sitting room with space for dining if required
- Ground floor wc & entrance porch
- Gas fired central heating and Upvc double glazed windows
- Off-road parking for two cars
- Large west facing garden with area of patio ideal for entertaining, garden shed
- Situated in this superb location just a short stroll to the local sandy Blue Flag beaches at Steamer Point and Avon
- Highcliffe school catchment
- EPC 'C'
- Council Tax 'D' £2287.80