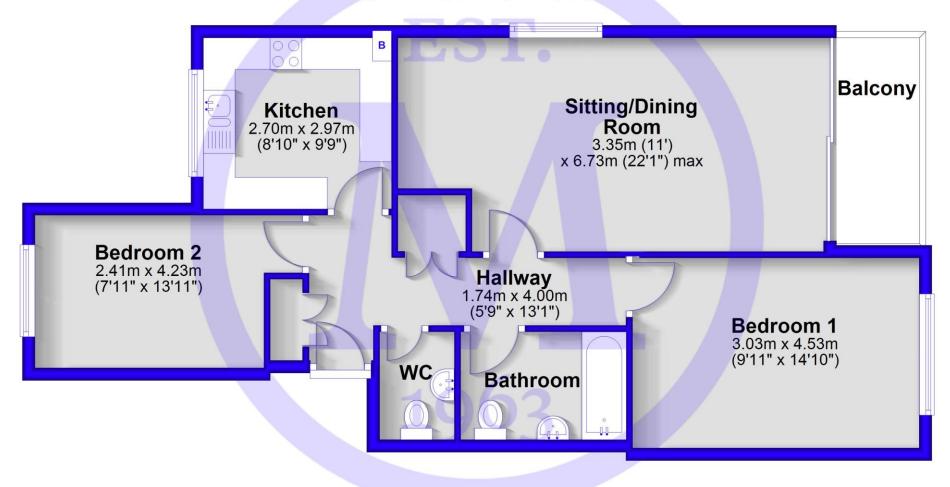

#### **Ground Floor**

Approx. 70.1 sq. metres (754.7 sq. feet)

### Total area: approx. 70.1 sq. metres (754.7 sq. feet)

'Whilst every attempt has been made to ensure the accuracy of this floor plan, the measurements of doors, windows, rooms and any other items are approximate and no responsibility is taken for any error, omission or mis-statement. This plan is for illustrative purposes only and should be used as such by any prospective purchaser.' Plan produced using PlanUp.