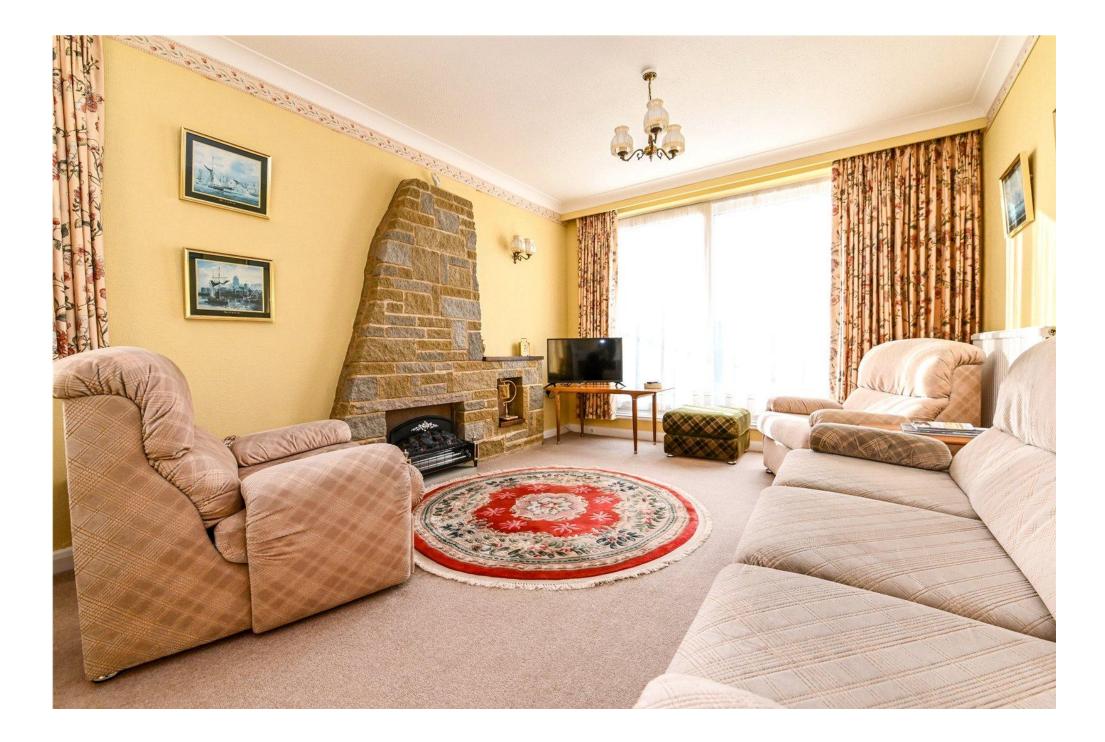

Sitting/dining room with a south and west facing aspect, sliding UPVC double glazed doors onto the lovely west facing balcony enjoying a lovely view towards the Purbecks and over the communal gardens.