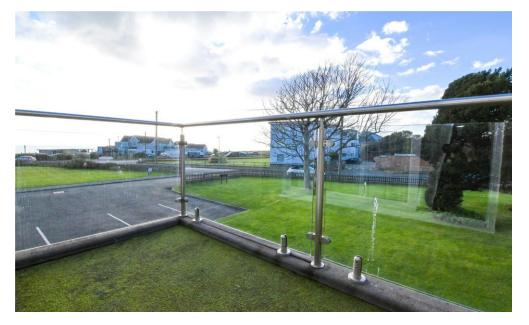

Sitting/dining room with a south and west facing aspect, sliding UPVC double glazed doors onto the lovely west facing balcony enjoying a lovely view towards the Purbecks and over the communal gardens.