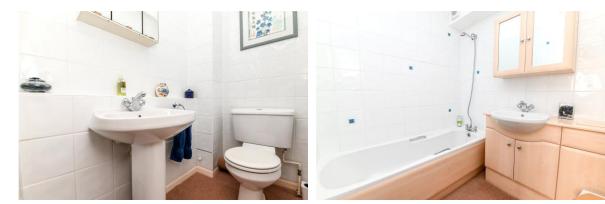

Family bathroom fitted with fully tiled walls and carpeted flooring with suite comprising a panel bath with a mixer tap over and shower attachment above, extractor fan, wash hand basin with mixer tap over and storage beneath, WC, electric chrome ladder style heated towel rail and mirror fronted storage unit.