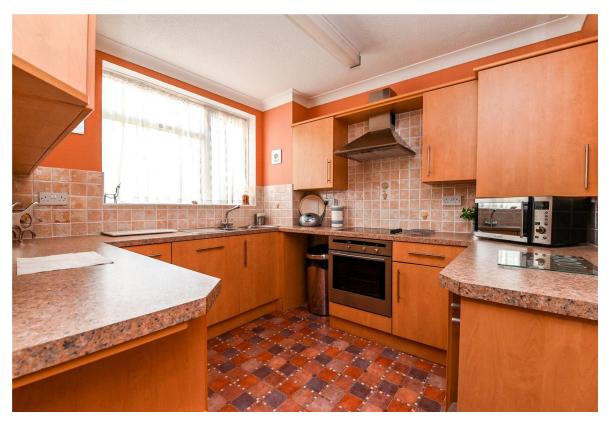

# The Property

Entrance hall with large coats cupboard housing the electrical consumer unit, an entry point system and a separate storage cupboard.

The kitchen is fitted with wood effect wall and base units with a contrasting marble worktop, tile effect vinyl flooring, stainless steel one and a half bowl sink unit with mixer tap over, integrated appliances include a Neff dishwasher, four burner electric hob with electric oven underneath, undercounter fridge and cupboard housing the gas central heating boiler.