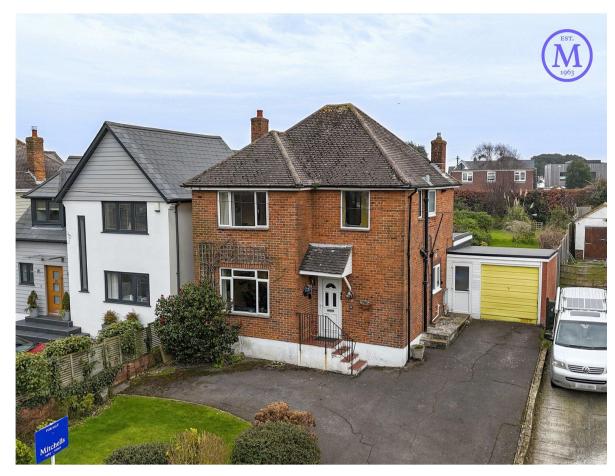

Made with Metropix ©2025

Fantastic development opportunity in a first class location right by Avon Beach and the historic Mudeford Quay. A spacious detached house of about 1425sq ft with significant structural issues now in need of demolition/re-building with a large sunny garden to the rear.

- Older style character house with ground floor extension offering total space of about 1425sqft
- Walking distance of Blue Flag beaches, the Noisy Lobster beach restaurant/café and the safe waters of Mudeford Harbour (a haven for water sports)
- Large, sunny plot with a high degree of privacy and seclusion to the rear
- Currently three bedrooms on the first floor and spacious living accommodation
- In need of major refurbishment with the recommendation from the structural engineer to consider re-building
- Enormous potential and precedent set nearby to create a substantial property
- Ample space for off-road parking
- Structural survey available on request
- Quick possession available
- Council Tax 'F' £3141.96
- EPC 'D'