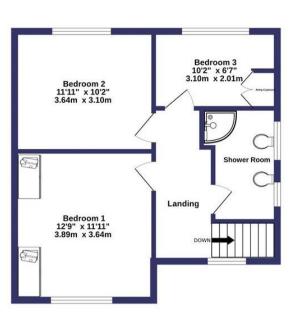

GROUND FLOOR 938 sq.ft. (87.1 sq.m.) approx. 1ST FLOOR 485 sq.ft. (45.0 sq.m.) approx.

## TOTAL FLOOR AREA: 1423 sq.ft. (132.2 sq.m.) approx.

Whilst every attempt has been made to ensure the accuracy of the floorplan contained here, measurements of doors, windows, rooms and any other items are approximate and no responsibility is taken for any error, omission or mis-statement. This plan is for illustrative purposes only and should be used as such by any prospective purchaser. The services, systems and appliances shown have not been tested and no guarantee as to their operability or efficiency can be given.

- Older style character house with ground floor extension offering total space of about 1425sqft
- Walking distance of Blue Flag beaches, the Noisy Lobster beach restaurant/café and the safe waters of Mudeford Harbour (a haven for water sports)
- Large, sunny plot with a high degree of privacy and seclusion to the rear
- Currently three bedrooms on the first floor and spacious living accommodation
- In need of major refurbishment with the recommendation from the structural engineer to consider re-building
- Enormous potential and precedent set nearby to create a substantial property
- Ample space for off-road parking
- Structural survey available on request
- Quick possession available
- Council Tax 'F' £3141.96
- EPC 'D'