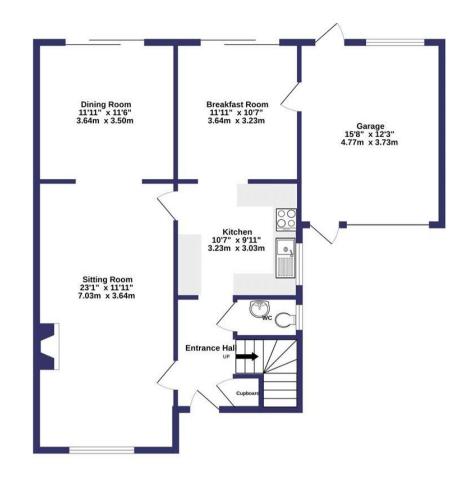

GROUND FLOOR 938 sq.ft. (87.1 sq.m.) approx. 1ST FLOOR 485 sq.ft. (45.0 sq.m.) approx.

## TOTAL FLOOR AREA: 1423 sq.ft. (132.2 sq.m.) approx.

Whilst every attempt has been made to ensure the accuracy of the floorplan contained here, measurements of doors, windows, rooms and any other items are approximate and no responsibility is taken for any error, omission or mis-statement. This plan is for illustrative purposes only and should be used as such by any prospective purchaser. The services, systems and appliances shown have not been tested and no guarantee as to their operability or efficiency can be given.

- Older style character house with ground floor extension offering total space of about 1425sqft
- Walking distance of Blue Flag beaches, the Noisy Lobster beach restaurant/café and the safe waters of Mudeford Harbour (a haven for water sports)
- Large, sunny plot with a high degree of privacy and seclusion to the rear
- Currently three bedrooms on the first floor and spacious living accommodation
- In need of major refurbishment with the recommendation from the structural engineer to consider re-building
- Enormous potential and precedent set nearby to create a substantial property
- Ample space for off-road parking
- Structural survey available on request
- Quick possession available
- Council Tax 'F' £3141.96
- EPC 'D'