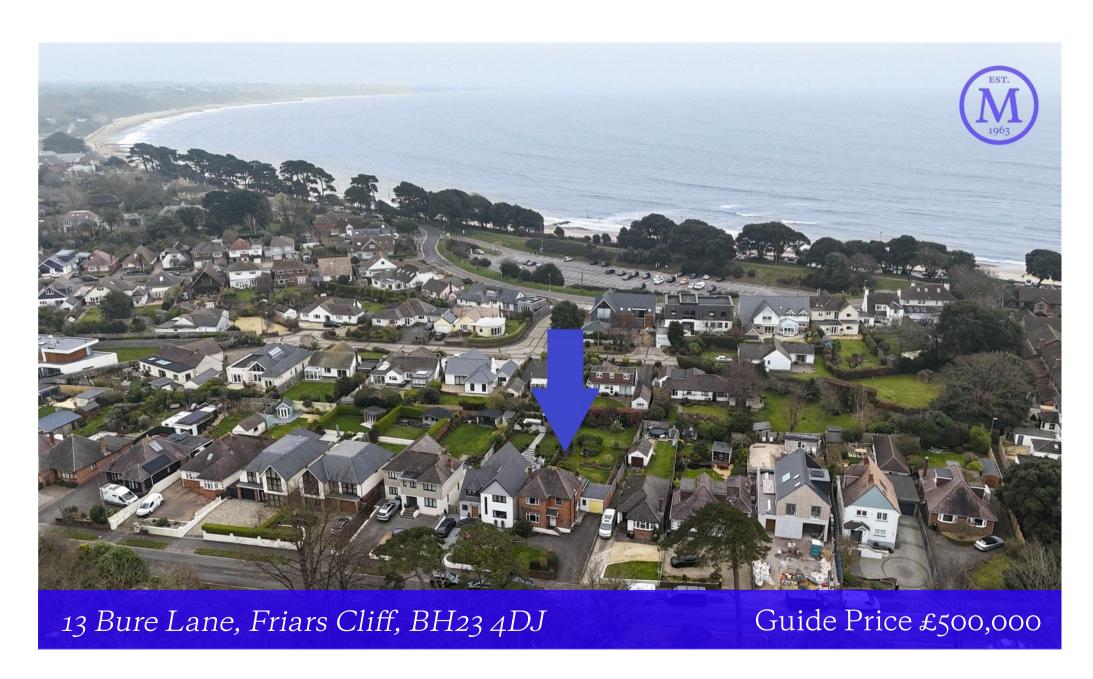

Made with Metropix ©2025

Fantastic development opportunity in a first class location right by Avon Beach and the historic Mudeford Quay. A spacious detached house of about 1425sq ft with significant structural issues now in need of demolition/re-building with a large sunny garden to the rear.

- Older style character house with ground floor extension offering total space of about 1425sqft
- Walking distance of Blue Flag beaches, the Noisy Lobster beach restaurant/café and the safe waters of Mudeford Harbour (a haven for water sports)
- Large, sunny plot with a high degree of privacy and seclusion to the rear
- Currently three bedrooms on the first floor and spacious living accommodation
- In need of major refurbishment with the recommendation from the structural engineer to consider re-building
- Enormous potential and precedent set nearby to create a substantial property
- Ample space for off-road parking
- Structural survey available on request
- Quick possession available
- Council Tax 'F' £3141.96
- EPC 'D'