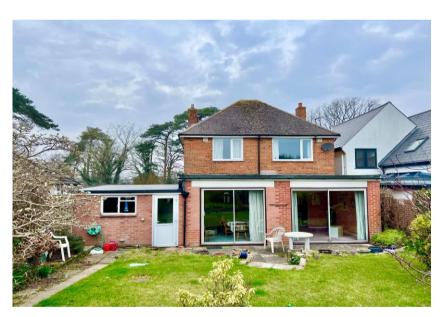

Made with Metropix ©2025

Fantastic development opportunity in a first class location right by Avon Beach and the historic Mudeford Quay. A spacious detached house of about 1425sq ft with significant structural issues now in need of demolition/re-building with a large sunny garden to the rear.

A full structural survey has been carried out on the house and it shows that there has been/are significant structural issues with the house. We believe the house is un-mortgageable and will only suit cash buyers who are looking for a major project. In our opinion, this is a terrific opportunity for someone to create a very special home in this superb location. Serious enquiries only please. No forward chain.

- Older style character house with ground floor extension offering total space of about 1425sqft
- Walking distance of Blue Flag beaches, the Noisy Lobster beach restaurant/café and the safe waters of Mudeford Harbour (a haven for water sports)
- Large, sunny plot with a high degree of privacy and seclusion to the rear
- Currently three bedrooms on the first floor and spacious living accommodation
- In need of major refurbishment with the recommendation from the structural engineer to consider re-building
- Enormous potential and precedent set nearby to create a substantial property
- Ample space for off-road parking
- Structural survey available on request
- Quick possession available
- Council Tax 'F' £3141.96
- EPC 'D'