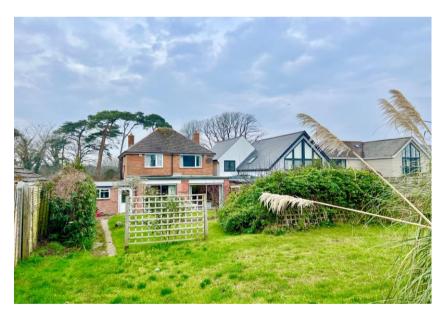

Made with Metropix ©2025

Fantastic development opportunity in a first class location right by Avon Beach and the historic Mudeford Quay. A spacious detached house of about 1425sq ft with significant structural issues now in need of demolition/re-building with a large sunny garden to the rear.

- Older style character house with ground floor extension offering total space of about 1425sqft
- Walking distance of Blue Flag beaches, the Noisy Lobster beach restaurant/café and the safe waters of Mudeford Harbour (a haven for water sports)
- Large, sunny plot with a high degree of privacy and seclusion to the rear
- Currently three bedrooms on the first floor and spacious living accommodation
- In need of major refurbishment with the recommendation from the structural engineer to consider re-building
- Enormous potential and precedent set nearby to create a substantial property
- Ample space for off-road parking
- Structural survey available on request
- Quick possession available
- Council Tax 'F' £3141.96
- EPC 'D'