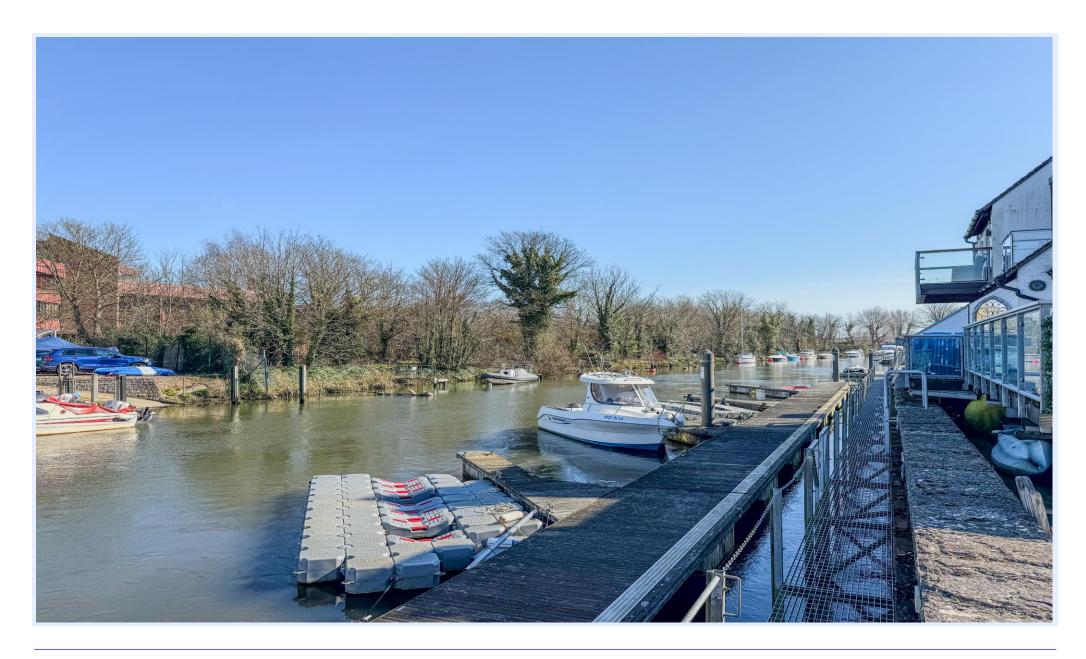

AVON WHARF, BRIDGE STREET, CHRISTCHURCH, DORSET BH23 1DJ

A superb riverside townhouse of approaching 1400 sqft with a private south westerly facing rear garden, mooring provisions and views of The Priory together with river glimpses. Situated in the heart of the historic town of Christchurch and forming part of this exclusive gated development. Presented in good order throughout with garaging and parking this is the perfect lock up and leave for people wanting that waterside lifestyle.

THREE DOUBLE BEDROOMS • FAMILY BATHROOM • GROUND FLOOR SHOWER ROOM

KITCHEN • LOUNGE/DINER • BALCONY • GARDEN

INTEGRAL GARAGE • OFF ROAD PARKING

PROVISION FOR MOORING

- Split level townhouse of approaching 1400 sq ft
- Gated, town centre location with restaurants, bars, shops and riverside walks right on the doorstep
- Light and airy through lounge/diner with bi-folding doors onto the garden
- Modern kitchen with integrated appliances and sunny balcony
- Three double bedrooms
- Family bathroom and separate ground floor shower room
- South west facing, mature rear garden
- Driveway parking and integral garage
- Share of freehold balance of 999 year lease from 1986 - service charge Is £500 per annum
- Solar panels which supplement electrical bills and provide an income
- Provision for a mooring with an associated rental cost of £500 per annum
- Council Tax 'E' £2844.46 EPC rating 'C'

## Location

Christchurch is a beautiful, vibrant and historic town with its 11th century priory, quay/harbour, ancient castle ruins and various shops, cafes, restaurants and bars. The Town is well served for transport links with a main line railway station to London/Waterloo being just under 2 hours and Bournemouth International Airport about 5 miles distant. Excellent infant, junior and senior schools are also within easy reach as is the stunning the New Forest National Park.