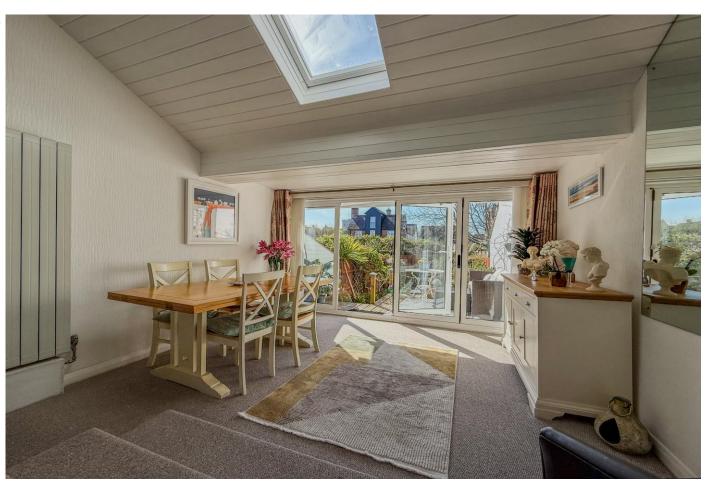

THREE DOUBLE BEDROOMS • FAMILY BATHROOM • GROUND FLOOR SHOWER ROOM

KITCHEN • LOUNGE/DINER • BALCONY • GARDEN

INTEGRAL GARAGE • OFF ROAD PARKING

PROVISION FOR MOORING

- Split level townhouse of approaching 1400 sq ft
- Gated, town centre location with restaurants, bars, shops and riverside walks right on the doorstep
- Light and airy through lounge/diner with bi-folding doors onto the garden
- Modern kitchen with integrated appliances and sunny balcony
- Three double bedrooms
- Family bathroom and separate ground floor shower room
- South west facing, mature rear garden
- Driveway parking and integral garage
- Share of freehold balance of 999 year lease from 1986 - service charge Is £500 per annum
- Solar panels which supplement electrical bills and provide an income
- Provision for a mooring with an associated rental cost of £500 per annum
- Council Tax 'E' £2844.46 EPC rating 'C'