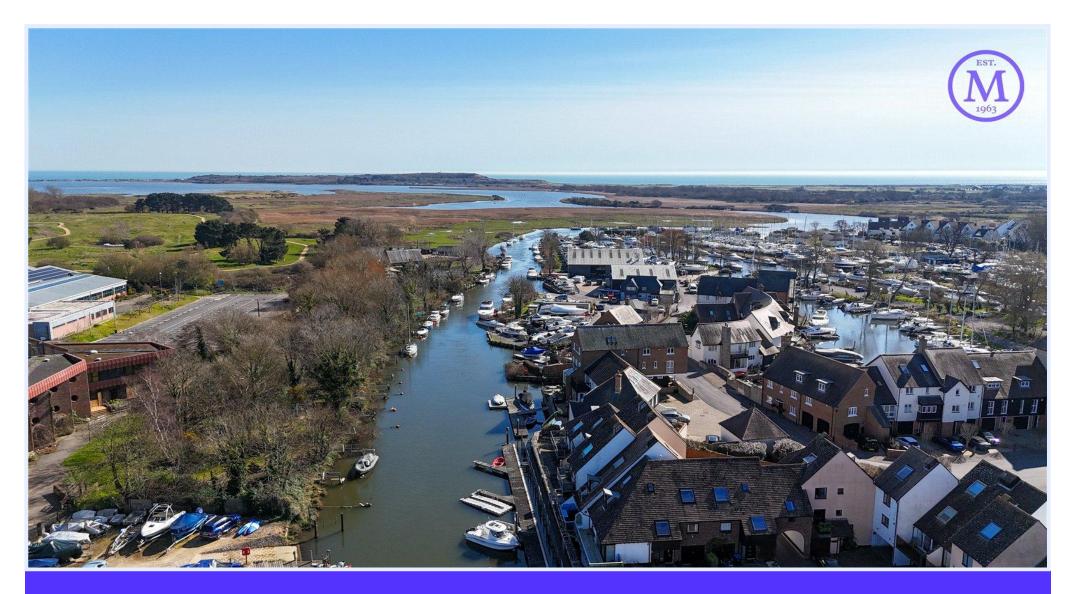

AVON WHARF, BRIDGE STREET, CHRISTCHURCH, DORSET BH23 1DJ

A superb riverside townhouse of approaching 1400 sqft with a private south westerly facing rear garden, mooring provisions and views of The Priory together with river glimpses. Situated in the heart of the historic town of Christchurch and forming part of this exclusive gated development. Presented in good order throughout with garaging and parking this is the perfect lock up and leave for people wanting that waterside lifestyle.

## Location

Christchurch is a beautiful, vibrant and historic town with its 11th century priory, quay/harbour, ancient castle ruins and various shops, cafes, restaurants and bars. The Town is well served for transport links with a main line railway station to London/Waterloo being just under 2 hours and Bournemouth International Airport about 5 miles distant. Excellent infant, junior and senior schools are also within easy reach as is the stunning the New Forest National Park.