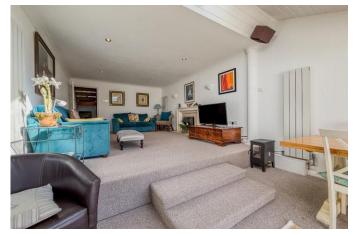

THREE DOUBLE BEDROOMS • FAMILY BATHROOM • GROUND FLOOR SHOWER ROOM

KITCHEN • LOUNGE/DINER • BALCONY • GARDEN

INTEGRAL GARAGE • OFF ROAD PARKING

PROVISION FOR MOORING

- Split level townhouse of approaching 1400 sq ft
- Gated, town centre location with restaurants, bars, shops and riverside walks right on the doorstep
- Light and airy through lounge/diner with bi-folding doors onto the garden
- Modern kitchen with integrated appliances and sunny balcony
- Three double bedrooms
- Family bathroom and separate ground floor shower room
- South west facing, mature rear garden
- Driveway parking and integral garage
- Share of freehold balance of 999 year lease from 1986 - service charge Is £500 per annum
- Solar panels which supplement electrical bills and provide an income
- Provision for a mooring with an associated rental cost of £500 per annum
- Council Tax 'E' £2844.46 EPC rating 'C'