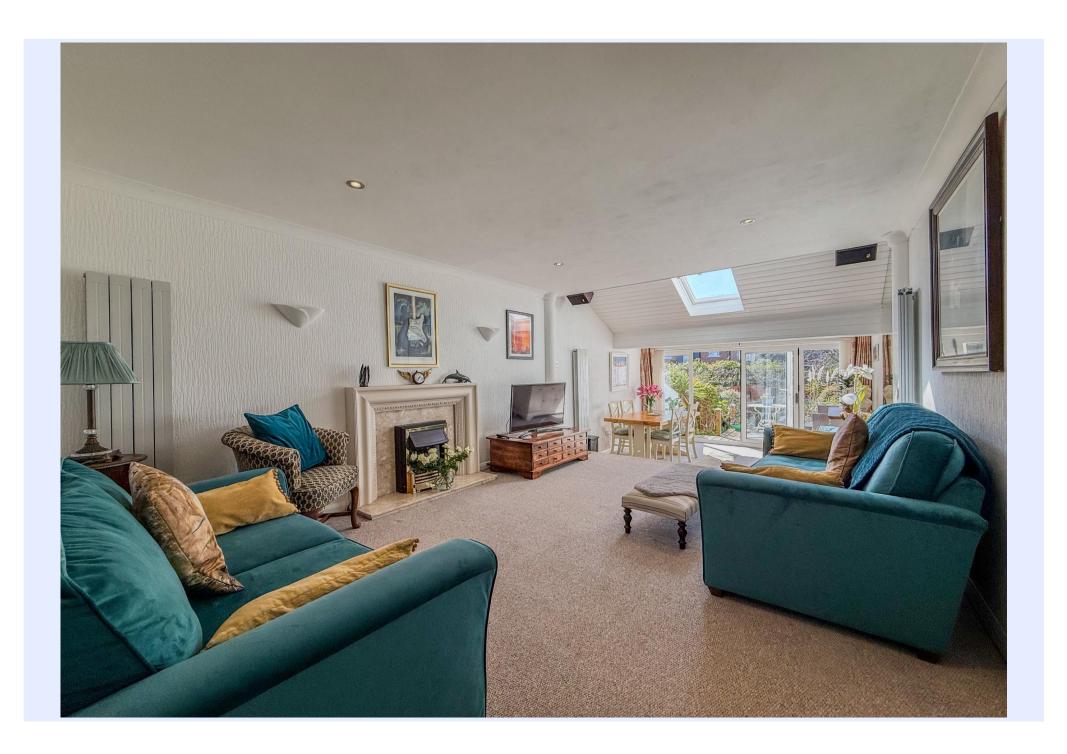

THREE DOUBLE BEDROOMS • FAMILY BATHROOM • GROUND FLOOR SHOWER ROOM

KITCHEN • LOUNGE/DINER • BALCONY • GARDEN

INTEGRAL GARAGE • OFF ROAD PARKING

PROVISION FOR MOORING

- Split level townhouse of approaching 1400 sq ft
- Gated, town centre location with restaurants, bars, shops and riverside walks right on the doorstep
- Light and airy through lounge/diner with bi-folding doors onto the garden
- Modern kitchen with integrated appliances and sunny balcony
- Three double bedrooms
- Family bathroom and separate ground floor shower room
- South west facing, mature rear garden
- Driveway parking and integral garage
- Share of freehold balance of 999 year lease from 1986 - service charge Is £500 per annum
- Solar panels which supplement electrical bills and provide an income
- Provision for a mooring with an associated rental cost of £500 per annum
- Council Tax 'E' £2844.46 EPC rating 'C'