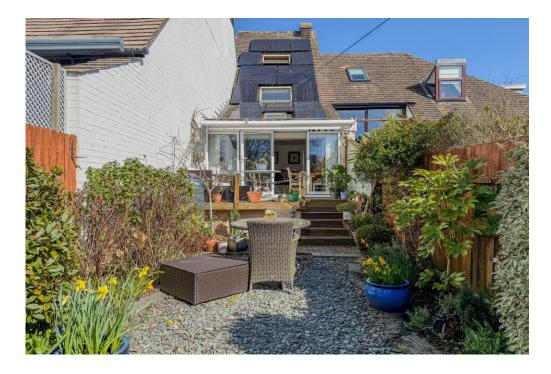

AVON WHARF, BRIDGE STREET, CHRISTCHURCH, DORSET BH23 1DJ

A superb riverside townhouse of approaching 1400 sqft with a private south westerly facing rear garden, mooring provisions and views of The Priory together with river glimpses. Situated in the heart of the historic town of Christchurch and forming part of this exclusive gated development. Presented in good order throughout with garaging and parking this is the perfect lock up and leave for people wanting that waterside lifestyle.

THREE DOUBLE BEDROOMS • FAMILY BATHROOM • GROUND FLOOR SHOWER ROOM

KITCHEN • LOUNGE/DINER • BALCONY • GARDEN

INTEGRAL GARAGE • OFF ROAD PARKING

PROVISION FOR MOORING

- Split level townhouse of approaching 1400 sq ft
- Gated, town centre location with restaurants, bars, shops and riverside walks right on the doorstep
- Light and airy through lounge/diner with bi-folding doors onto the garden
- Modern kitchen with integrated appliances and sunny balcony
- Three double bedrooms
- Family bathroom and separate ground floor shower room
- South west facing, mature rear garden
- Driveway parking and integral garage
- Share of freehold balance of 999 year lease from 1986 - service charge Is £500 per annum
- Solar panels which supplement electrical bills and provide an income
- Provision for a mooring with an associated rental cost of £500 per annum
- Council Tax 'E' £2844.46 EPC rating 'C'