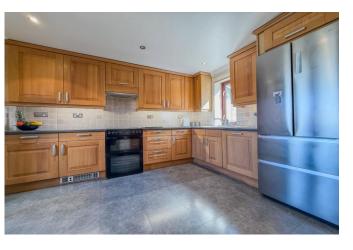

THREE DOUBLE BEDROOMS • FAMILY BATHROOM • GROUND FLOOR SHOWER ROOM

KITCHEN • LOUNGE/DINER • BALCONY • GARDEN

INTEGRAL GARAGE • OFF ROAD PARKING

PROVISION FOR MOORING

- Split level townhouse of approaching 1400 sq ft
- Gated, town centre location with restaurants, bars, shops and riverside walks right on the doorstep
- Light and airy through lounge/diner with bi-folding doors onto the garden
- Modern kitchen with integrated appliances and sunny balcony
- Three double bedrooms
- Family bathroom and separate ground floor shower room
- South west facing, mature rear garden
- Driveway parking and integral garage
- Share of freehold balance of 999 year lease from 1986 - service charge Is £500 per annum
- Solar panels which supplement electrical bills and provide an income
- Provision for a mooring with an associated rental cost of £500 per annum
- Council Tax 'E' £2844.46 EPC rating 'C'