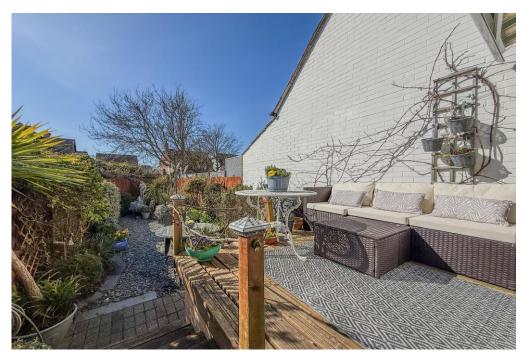

THREE DOUBLE BEDROOMS • FAMILY BATHROOM • GROUND FLOOR SHOWER ROOM

KITCHEN • LOUNGE/DINER • BALCONY • GARDEN

INTEGRAL GARAGE • OFF ROAD PARKING

PROVISION FOR MOORING

- Split level townhouse of approaching 1400 sq ft
- Gated, town centre location with restaurants, bars, shops and riverside walks right on the doorstep
- Light and airy through lounge/diner with bi-folding doors onto the garden
- Modern kitchen with integrated appliances and sunny balcony
- Three double bedrooms
- Family bathroom and separate ground floor shower room
- South west facing, mature rear garden
- Driveway parking and integral garage
- Share of freehold balance of 999 year lease from 1986 - service charge Is £500 per annum
- Solar panels which supplement electrical bills and provide an income
- Provision for a mooring with an associated rental cost of £500 per annum
- Council Tax 'E' £2844.46 EPC rating 'C'