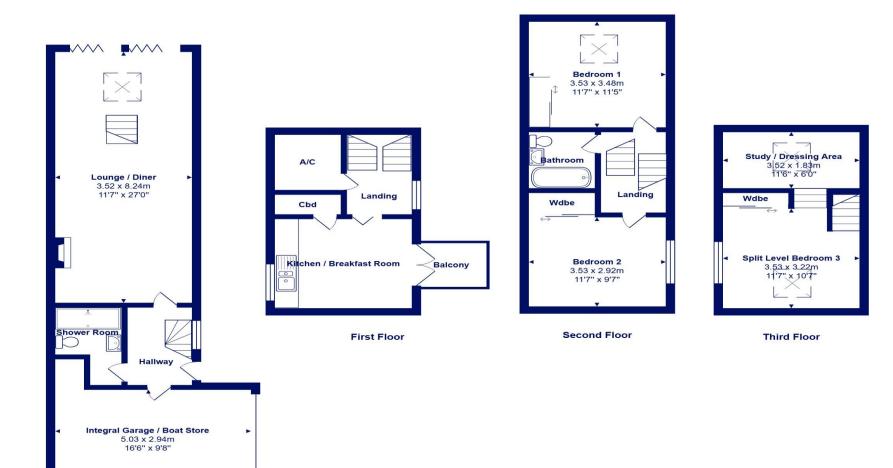

**Ground Floor** 

Total Area: 110.9 m² ... 1194 ft² (excluding integral garage / boat store, balcony)

All measurements are approximate and for display purposes only

M1235 Printed by Ravensworth 01670 713330