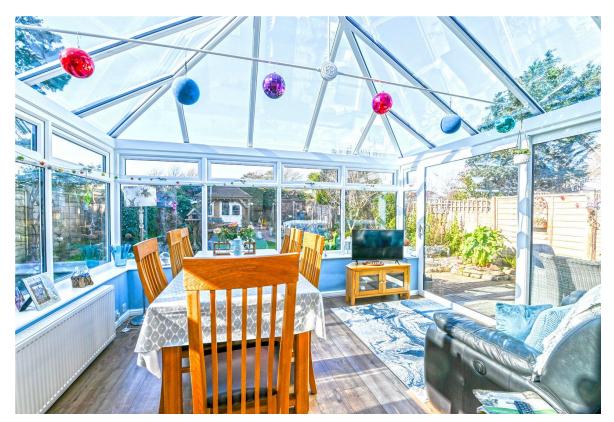

Stunning large UPVC double glazed conservatory with low level cavity brick walls, UPVC double glazed windows and a pitched glass roof, along with timber effect flooring, sliding doors onto the patio and a lovely private outlook over the rear garden.