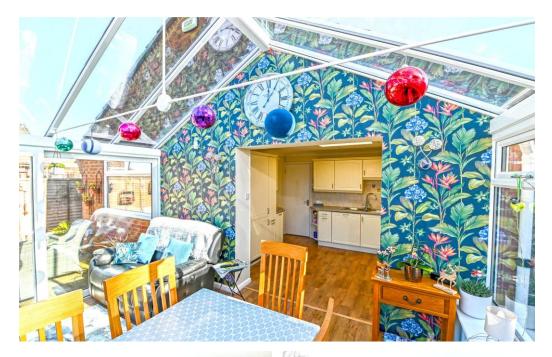

Stunning large UPVC double glazed conservatory with low level cavity brick walls, UPVC double glazed windows and a pitched glass roof, along with timber effect flooring, sliding doors onto the patio and a lovely private outlook over the rear garden.