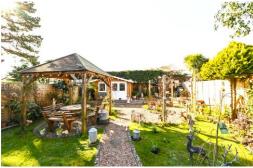

Detached garage with up and over door, power and light, and there is a useful covered area between the garage and the bungalow.

The rear garden is a particular feature of the property having been extensively landscaped with an area of block paviour patio adjoining the conservatory, well-kept lawns, decorative stone pathways, ornamental fishpond, well stocked and colourful borders, timber pergola providing an excellent area for outside dining, timber garden shed and a superb summerhouse/home office with power and light.