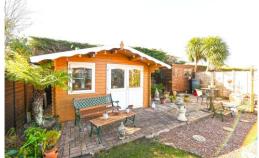

Detached garage with up and over door, power and light, and there is a useful covered area between the garage and the bungalow.

The rear garden is a particular feature of the property having been extensively landscaped with an area of block paviour patio adjoining the conservatory, well-kept lawns, decorative stone pathways, ornamental fishpond, well stocked and colourful borders, timber pergola providing an excellent area for outside dining, timber garden shed and a superb summerhouse/home office with power and light.