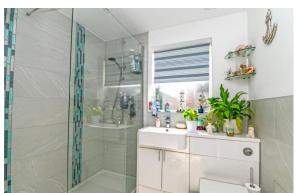

Cloakroom fitted with a white suite comprising a WC, corner wash basin with storage beneath and attractive tiling.

Luxury shower room recently fitted with a white suite comprising a large walk in shower cubicle with thermostatic control shower and glass shower screen, wash basin with storage beneath, WC, chrome ladder style heated towel rail, wall tiling, recess ceiling spotlights and an extractor fan.