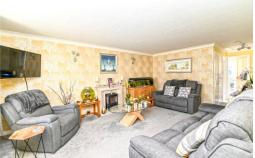

## The Property

Entrance hall with a UPVC double glazed front door and vinyl flooring.

Good sized sitting/dining room with a feature stone fireplace and a UPVC double glazed bay window to the front aspect.