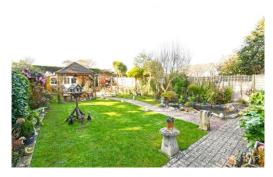

Detached garage with up and over door, power and light, and there is a useful covered area between the garage and the bungalow.

The rear garden is a particular feature of the property having been extensively landscaped with an area of block paviour patio adjoining the conservatory, well-kept lawns, decorative stone pathways, ornamental fishpond, well stocked and colourful borders, timber pergola providing an excellent area for outside dining, timber garden shed and a superb summerhouse/home office with power and light.