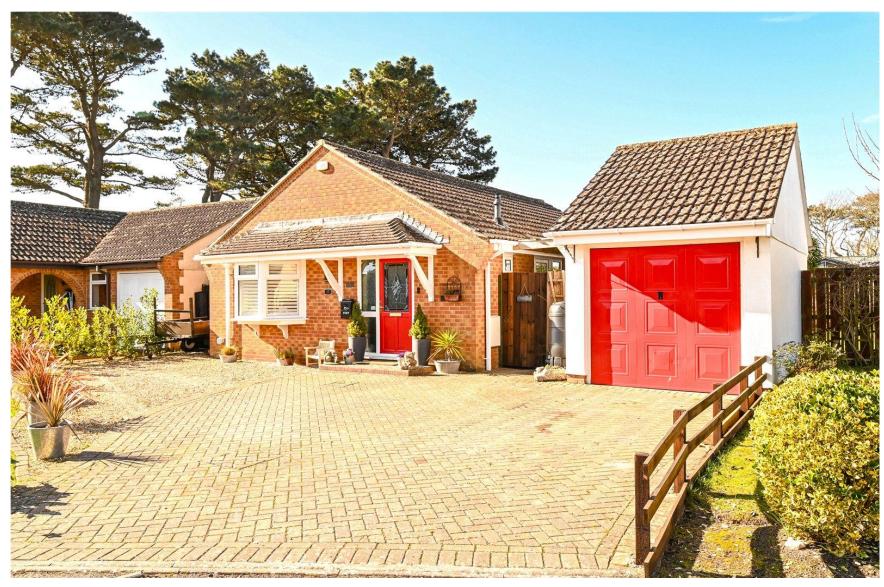

# Mitchells 1963 - TODAY

10 Boldre Close Barton On Sea New Milton Hampshire BH25 7TH A superbly presented two bedroom detached bungalow situated in a lovely position in a popular cul de sac with a pathway leading directly to the stunning Barton On Sea clifftop and beach. The property has been particularly well maintained and improved by the current vendors and features include a recently installed and stunning UPVC double glazed conservatory, a luxury shower room, a separate cloakroom, good off road parking, a detached garage, superbly landscaped and west facing rear garden, and a timber garden chalet/office. An internal viewing is strongly recommended to fully appreciate the property.

### Gardens & Grounds

The property sits on a beautifully landscaped plot with the front garden having a double width block paviour driveway providing off road parking with the remainder laid mainly to shingle providing further off road parking and small area of well-kept lawn with colourful flower and shrub borders.

Detached garage with up and over door, power and light, and there is a useful covered area between the garage and the bungalow.

The rear garden is a particular feature of the property having been extensively landscaped with an area of block paviour patio adjoining the conservatory, well-kept lawns, decorative stone pathways, ornamental fishpond, well stocked and colourful borders, timber pergola providing an excellent area for outside dining, timber garden shed and a superb summerhouse/home office with power and light.