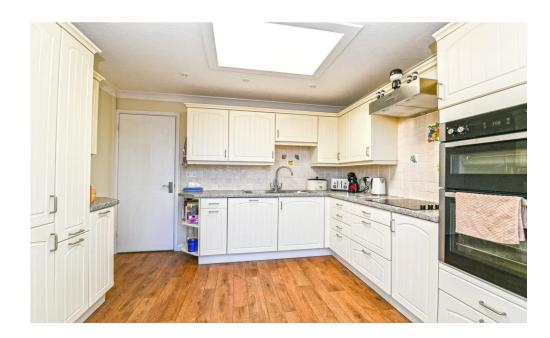

Kitchen fitted with a range of white units with a contrasting stone effect worktop and an inset sink unit with mixer tap over, integrated double electric oven, electric hob, extractor, fridge/freezer and dishwasher, part tiled walls, timber effect flooring, under cupboard lighting, high level double glazed Velux window providing natural light and recess ceiling spotlights.