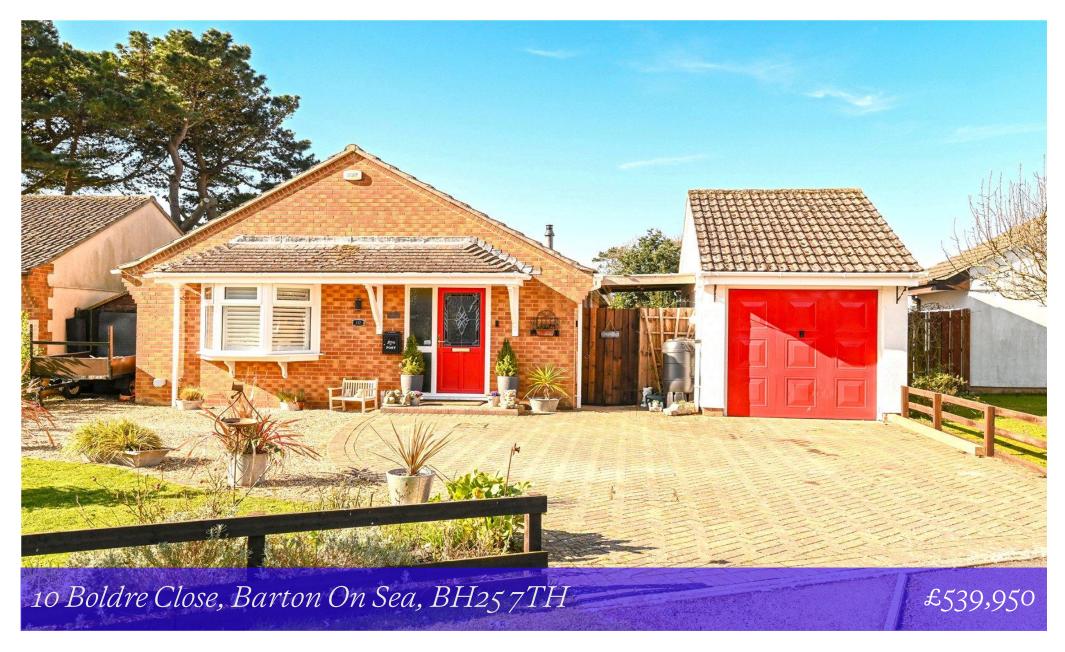

# Mitchells 1963 - TODAY

10 Boldre Close Barton On Sea New Milton Hampshire BH25 7TH A superbly presented two bedroom detached bungalow situated in a lovely position in a popular cul de sac with a pathway leading directly to the stunning Barton On Sea clifftop and beach. The property has been particularly well maintained and improved by the current vendors and features include a recently installed and stunning UPVC double glazed conservatory, a luxury shower room, a separate cloakroom, good off road parking, a detached garage, superbly landscaped and west facing rear garden, and a timber garden chalet/office. An internal viewing is strongly recommended to fully appreciate the property.

### Gardens & Grounds

The property sits on a beautifully landscaped plot with the front garden having a double width block paviour driveway providing off road parking with the remainder laid mainly to shingle providing further off road parking and small area of well-kept lawn with colourful flower and shrub borders.

Detached garage with up and over door, power and light, and there is a useful covered area between the garage and the bungalow.

The rear garden is a particular feature of the property having been extensively landscaped with an area of block paviour patio adjoining the conservatory, well-kept lawns, decorative stone pathways, ornamental fishpond, well stocked and colourful borders, timber pergola providing an excellent area for outside dining, timber garden shed and a superb summerhouse/home office with power and light.