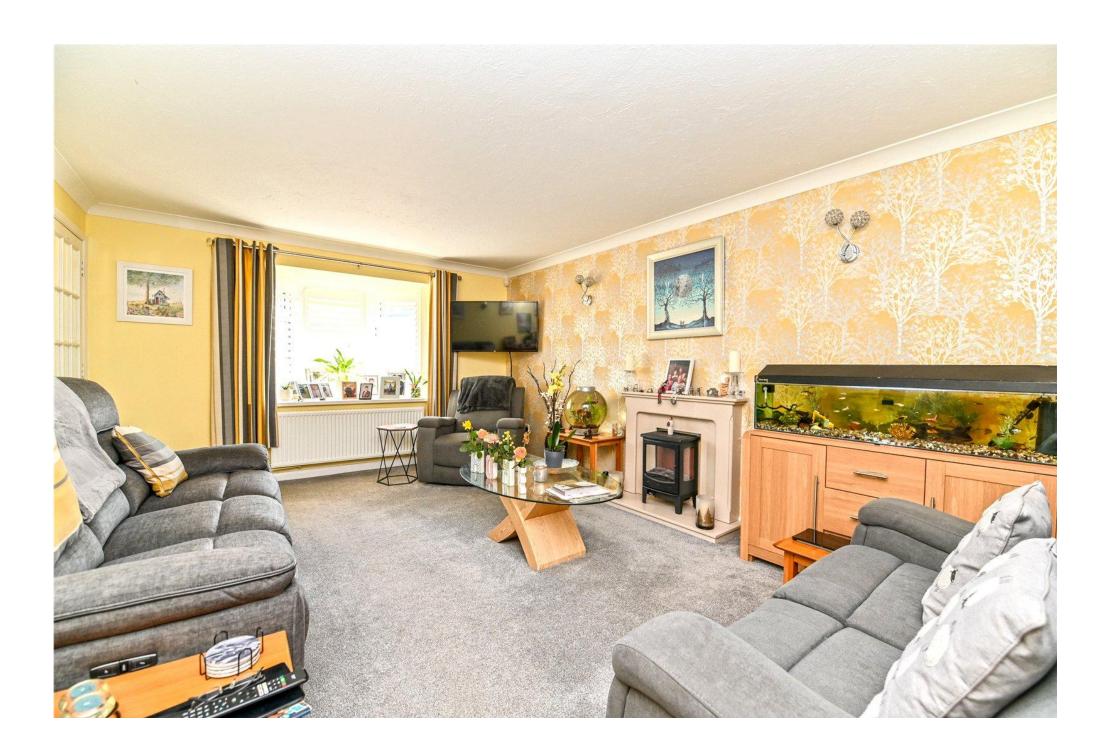

## The Property

Entrance hall with a UPVC double glazed front door and vinyl flooring.

Good sized sitting/dining room with a feature stone fireplace and a UPVC double glazed bay window to the front aspect.