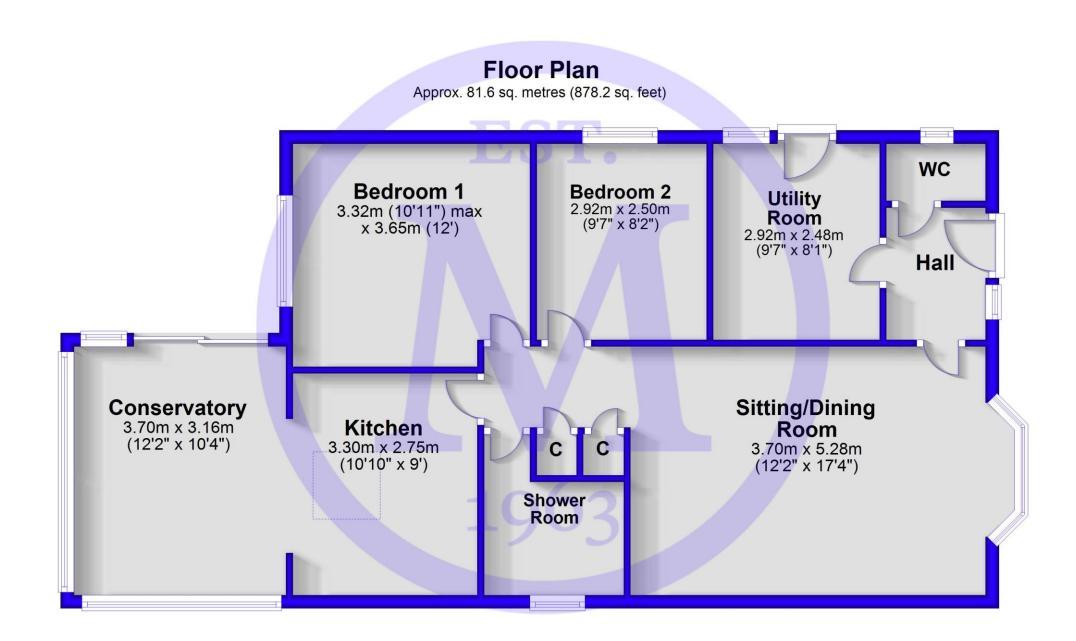

- Entrance Hall
- Sitting/Dining Room
- Kitchen
- Conservatory
- Utility Room
- Two Bedrooms
- Shower Room
- Cloakroom
- Garage
- Off Road Parking
- Garden Chalet
- Landscaped Gardens

## The Property

Entrance hall with a UPVC double glazed front door and vinyl flooring.

Good sized sitting/dining room with a feature stone fireplace and a UPVC double glazed bay window to the front aspect.

Stunning large UPVC double glazed conservatory with low level cavity brick walls, UPVC double glazed windows and a pitched glass roof, along with timber effect flooring, sliding doors onto the patio and a lovely private outlook over the rear garden.

Kitchen fitted with a range of white units with a contrasting stone effect worktop and an inset sink unit with mixer tap over, integrated double electric oven, electric hob, extractor, fridge/freezer and dishwasher, part tiled walls, timber effect flooring, under cupboard lighting, high level double glazed Velux window providing natural light and recess ceiling spotlights.

Useful separate utility room with a range of white wall and base units with a timber effect worktop and an inset sink unit with mixer tap over, space for washing machine and tumble dryer, part tiled walls, timber effect flooring, a wall mounted Worcester gas fired boiler installed approximately two years ago concealed in cupboard and a UPVC double glazed door to outside.

Cloakroom fitted with a white suite comprising a WC, corner wash basin with storage beneath and attractive tiling.

Luxury shower room recently fitted with a white suite comprising a large walk in shower cubicle with thermostatic control shower and glass shower screen, wash basin with storage beneath, WC, chrome ladder style heated towel rail, wall tiling, recess ceiling spotlights and an extractor fan.

## Services

- Mains gas, electric, drainage and water
- Ouncil Tax Band E
- Energy Performance Rating To be confirmed

Total area: approx. 81.6 sq. metres (878.2 sq. feet)