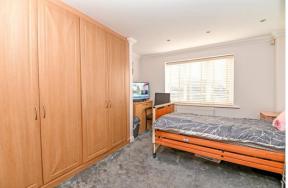

Two double bedrooms with the master bedroom having excellent built in wardrobes and a fully tiled en-suite shower room fitted with a modern white suite.

Fully tiled bathroom fitted with a modern white suite comprising a panel bath, wash basin, WC, wood tiled flooring, recessed ceiling spotlights and an extractor fan.