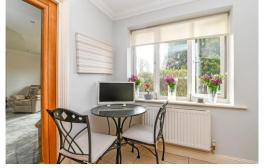

## The Property

Communal entrance hall with security entry system.

Entrance hall with useful corner cupboard and recessed ceiling spotlights.

Lovely double aspect sitting room with twin UPVC double glazed casement doors onto the private patio and a lovely outlook over the south facing communal grounds.