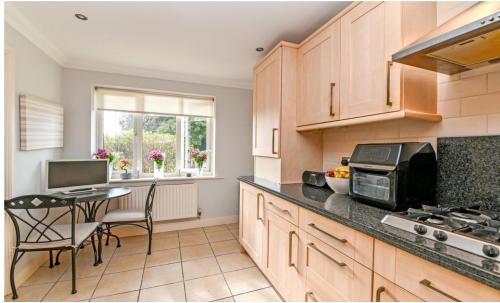

Good sized kitchen/breakfast room fitted with a good range of timber effect wall and base units with contrasting granite worktops and upstands, one and a half bowl sink unit with mixer tap over, integrated double electric oven, five burner gas hob, microwave and dishwasher, space for tall fridge freezer, ample room for kitchen table, under cupboard lighting, tiled flooring and a lovely south facing outlook.