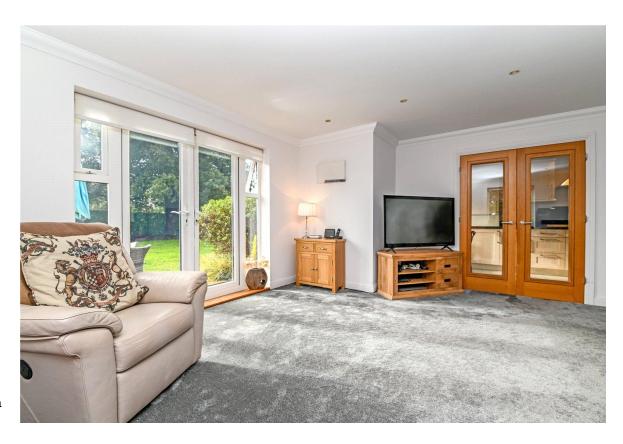

## The Property

Communal entrance hall with security entry system.

Entrance hall with useful corner cupboard and recessed ceiling spotlights.

Lovely double aspect sitting room with twin UPVC double glazed casement doors onto the private patio and a lovely outlook over the south facing communal grounds.

Good sized kitchen/breakfast room fitted with a good range of timber effect wall and base units with contrasting granite worktops and upstands, one and a half bowl sink unit with mixer tap over, integrated double electric oven, five burner gas hob, microwave and dishwasher, space for tall fridge freezer, ample room for kitchen table, under cupboard lighting, tiled flooring and a lovely south facing outlook.