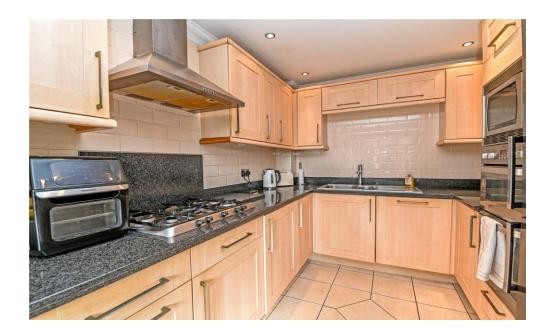

Good sized kitchen/breakfast room fitted with a good range of timber effect wall and base units with contrasting granite worktops and upstands, one and a half bowl sink unit with mixer tap over, integrated double electric oven, five burner gas hob, microwave and dishwasher, space for tall fridge freezer, ample room for kitchen table, under cupboard lighting, tiled flooring and a lovely south facing outlook.