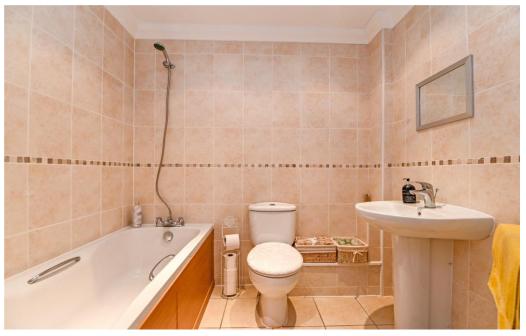

Two double bedrooms with the master bedroom having excellent built in wardrobes and a fully tiled en-suite shower room fitted with a modern white suite.

Fully tiled bathroom fitted with a modern white suite comprising a panel bath, wash basin, WC, wood tiled flooring, recessed ceiling spotlights and an extractor fan.