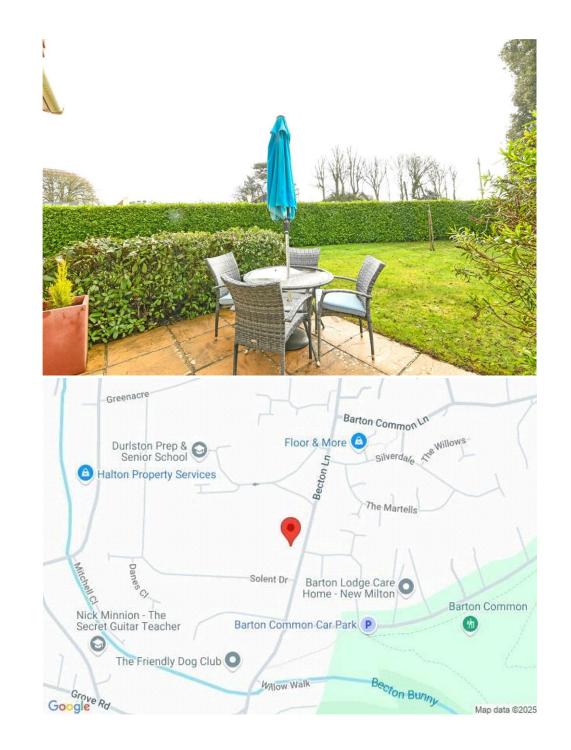

## Gardens & Grounds

The property sits in superb and spacious communal grounds enjoying a predominantly southern aspect and another particular feature of this apartment are the two allocated car parking spaces.

#### Situation

Barton on Sea is a suburb of New Milton and occupies an enviable position on a picturesque stretch of the Solent coastline with stunning views over Christchurch Bay to the Isle of Wight and beautiful coastal walks in both directions. Fuelled by its excellent location, the nearby open forest of the New Forest National Park, main line rail links to London Waterloo, quality schooling, luxury restaurants including the renowned Chewton Glen hotel and Pebble Beach on the cliff top, a links style 27 hole golf course, Barton on Sea is an extremely popular choice for those relocating to the coast.