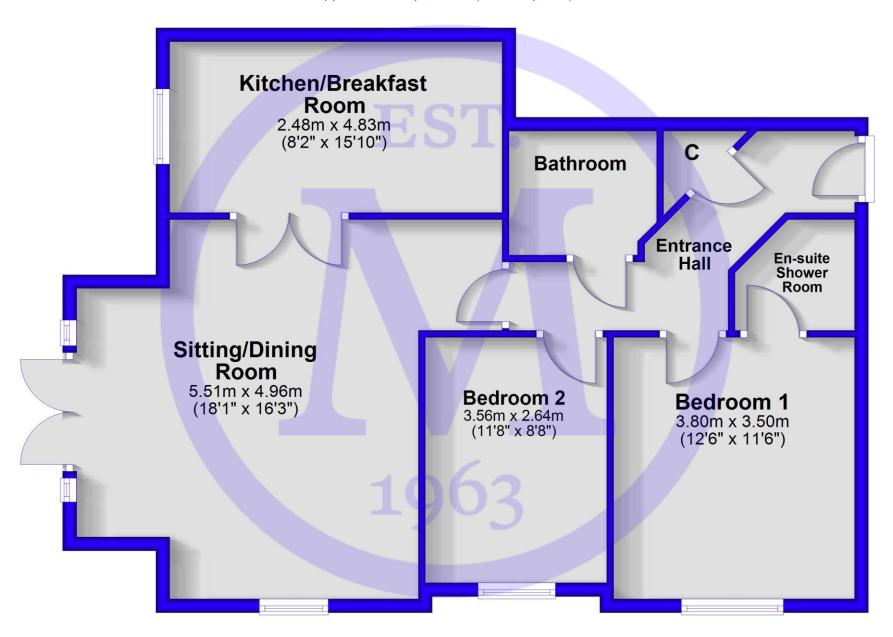

## The Property

Communal entrance hall with security entry system.

Entrance hall with useful corner cupboard and recessed ceiling spotlights.

Lovely double aspect sitting room with twin UPVC double glazed casement doors onto the private patio and a lovely outlook over the south facing communal grounds.

Good sized kitchen/breakfast room fitted with a good range of timber effect wall and base units with contrasting granite worktops and upstands, one and a half bowl sink unit with mixer tap over, integrated double electric oven, five burner gas hob, microwave and dishwasher, space for tall fridge freezer, ample room for kitchen table, under cupboard lighting, tiled flooring and a lovely south facing outlook.

Two double bedrooms with the master bedroom having excellent built in wardrobes and a fully tiled en-suite shower room fitted with a modern white suite.

Fully tiled bathroom fitted with a modern white suite comprising a panel bath, wash basin, WC, wood tiled flooring, recessed ceiling spotlights and an extractor fan.

### **Ground Floor**

Approx. 78.1 sq. metres (840.5 sq. feet)

Total area: approx. 78.1 sq. metres (840.5 sq. feet)