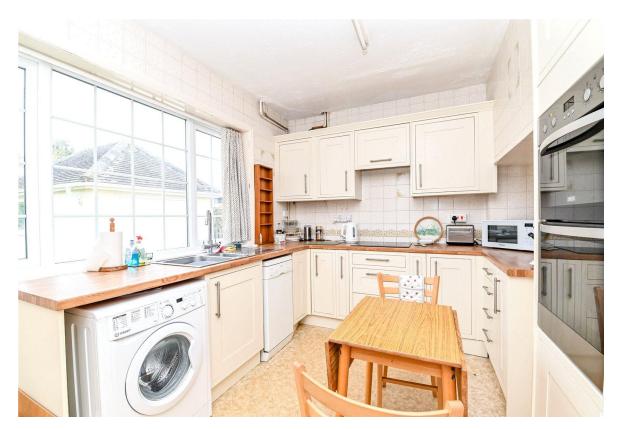

Rear lobby with useful understairs storage area.

Kitchen/breakfast room fitted with a range of modern cream wall and base units with soft closing drawers and doors and a contrasting timber effect worktop with an inset one and a half bowl sink unit with a mixer tap over, space for washing machine, slimline dishwasher and tall fridge freezer, integrated double electric oven, electric hob and extractor, space for kitchen table, wall mounted Worcester gas fired boiler concealed in cupboard and a lovely outlook over the rear garden.