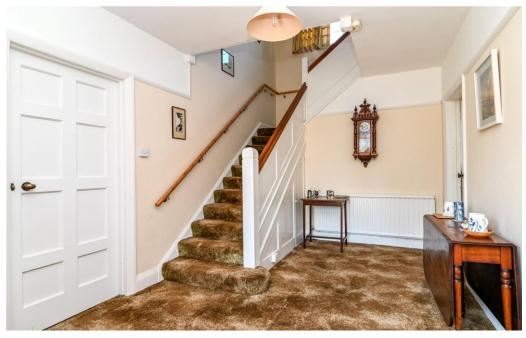

## The Property

Porch benefitting from a triple aspect, tiled flooring and a UPVC double glazed front door.

Spacious reception hall with stairs to the first floor and useful understairs storage.

Superb double aspect sitting room with a tiled fireplace with open fire and twin UPVC double glazed casement doors onto the rear garden.