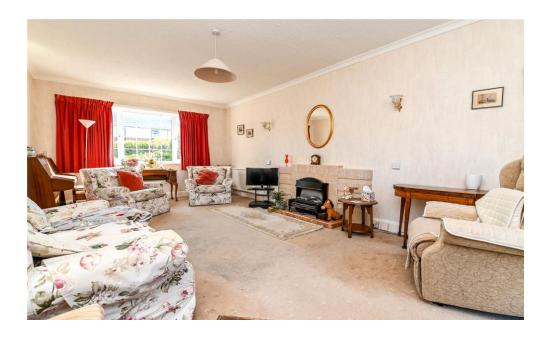

## The Property

Porch benefitting from a triple aspect, tiled flooring and a UPVC double glazed front door.

Spacious reception hall with stairs to the first floor and useful understairs storage.

Superb double aspect sitting room with a tiled fireplace with open fire and twin UPVC double glazed casement doors onto the rear garden.