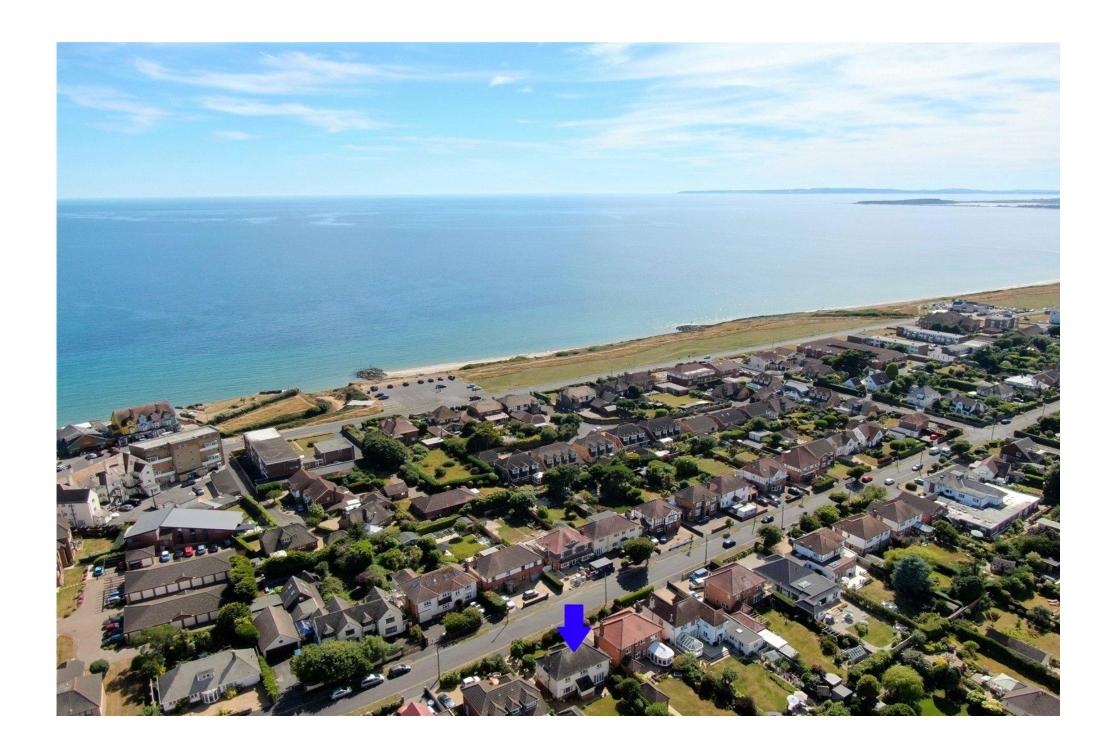

#### Situation

Barton on Sea is a suburb of New Milton and occupies an enviable position on a picturesque stretch of the Solent coastline with stunning views over Christchurch Bay to the Isle of Wight and beautiful coastal walks in both directions. Fuelled by its excellent location, the nearby open forest of the New Forest National Park, main line rail links to London Waterloo, quality schooling, luxury restaurants including the renowned Chewton Glen hotel and Pebble Beach on the cliff top, a links style 27 hole golf course, Barton on Sea is an extremely popular choice for those relocating to the coast.