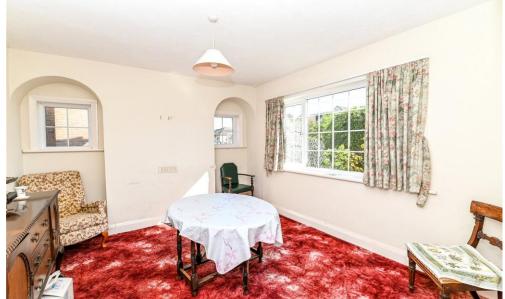

Separate dining room benefitting from a double aspect, feature recessed arches and a pleasant southerly outlook to the front.

Cloakroom with tiled flooring, WC and a hand basin.

Spacious first floor landing with trap to the roof space with pull down ladder and double airing cupboard.