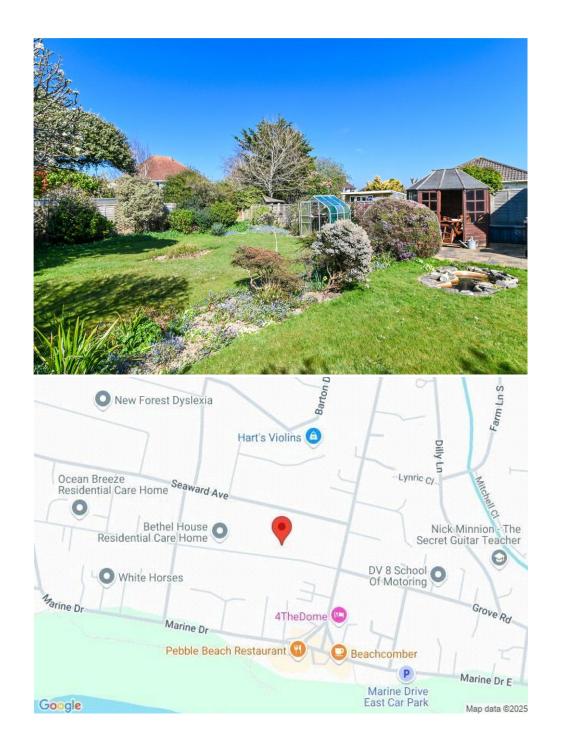

The rear garden is a particular feature of the property being a good size and laid mainly to lawn with mature and colourful flower and shrub borders, ornamental fishpond, timber summerhouse, greenhouse and all enjoying a good degree of privacy and seclusion.

#### Situation

Barton on Sea is a suburb of New Milton and occupies an enviable position on a picturesque stretch of the Solent coastline with stunning views over Christchurch Bay to the Isle of Wight and beautiful coastal walks in both directions. Fuelled by its excellent location, the nearby open forest of the New Forest National Park, main line rail links to London Waterloo, quality schooling, luxury restaurants including the renowned Chewton Glen hotel and Pebble Beach on the cliff top, a links style 27 hole golf course, Barton on Sea is an extremely popular choice for those relocating to the coast.