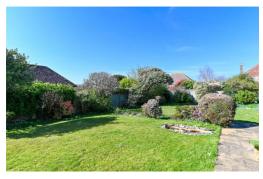

The rear garden is a particular feature of the property being a good size and laid mainly to lawn with mature and colourful flower and shrub borders, ornamental fishpond, timber summerhouse, greenhouse and all enjoying a good degree of privacy and seclusion.