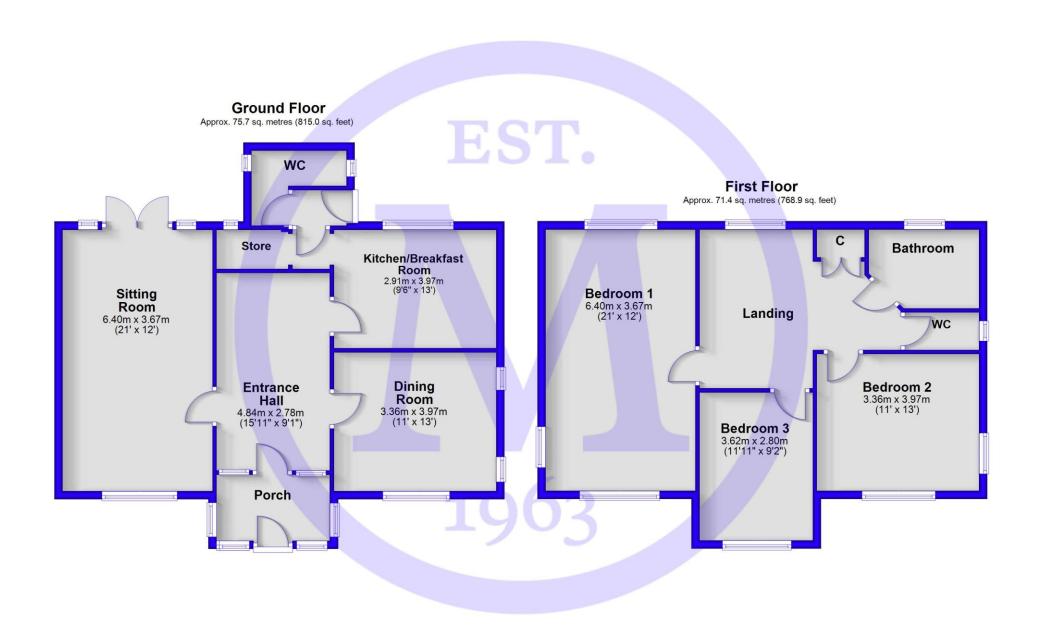

- Porch
- Reception Hall
- Sitting Room
- Dining Room
- Kitchen/Breakfast Room
- Cloakroom
- Landing
- Three Double Bedrooms
- Bathroom
- WC
- Garage
- Off Road Parking
- Private Gardens

## The Property

Porch benefitting from a triple aspect, tiled flooring and a UPVC double glazed front door.

Spacious reception hall with stairs to the first floor and useful understairs storage.

Superb double aspect sitting room with a tiled fireplace with open fire and twin UPVC double glazed casement doors onto the rear garden.

Rear lobby with useful understairs storage area.

Kitchen/breakfast room fitted with a range of modern cream wall and base units with soft closing drawers and doors and a contrasting timber effect worktop with an inset one and a half bowl sink unit with a mixer tap over, space for washing machine, slimline dishwasher and tall fridge freezer, integrated double electric oven, electric hob and extractor, space for kitchen table, wall mounted Worcester gas fired boiler concealed in cupboard and a lovely outlook over the rear garden.

Separate dining room benefitting from a double aspect, feature recessed arches and a pleasant southerly outlook to the front.

Cloakroom with tiled flooring, WC and a hand basin.

Spacious first floor landing with trap to the roof space with pull down ladder and double airing cupboard.

Three double bedrooms including a superb large triple aspect master bedroom.

Bathroom fitted with a white suite comprising a panel bath with a Triton shower over, wash basin, part tiled walls and an extractor fan.

Separate WC.