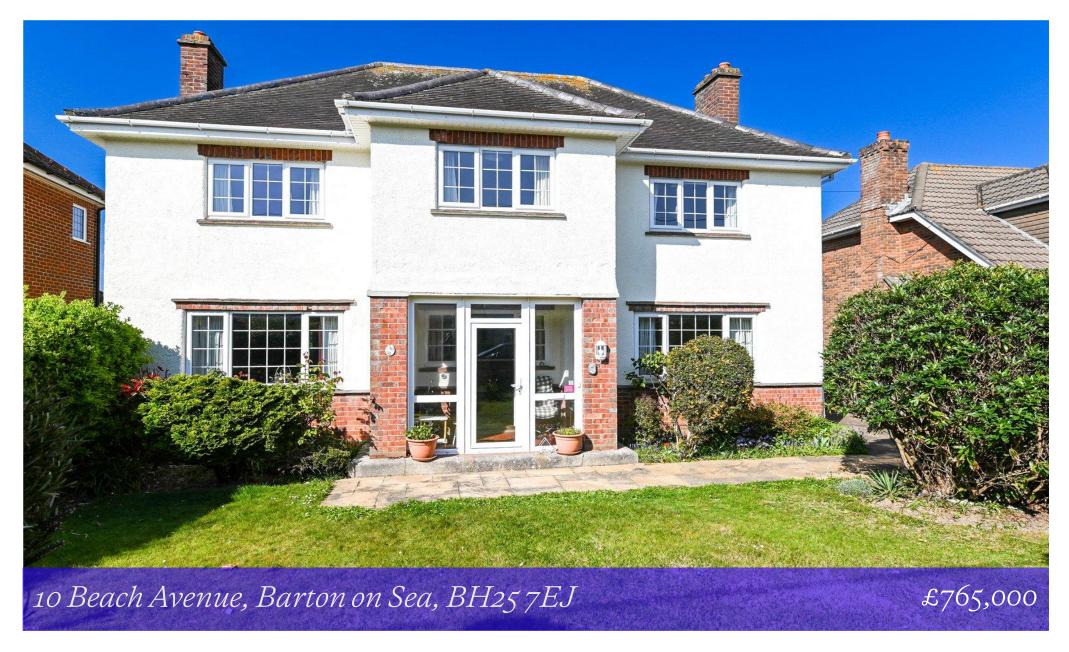

# Mitchells 1963 - TODAY

10 Beach Avenue
Barton on Sea
New Milton
Hampshire
BH25 7EJ

A characterful detached old style family house built approximately one hundred years ago, situated in a fantastic location only a stone's throw of Barton on Sea clifftop and beach. The property sits on a good sized, private and mature plot, offers bright and airy accommodation and other features include three double bedrooms, a good sized reception hall, two separate reception rooms, excellent scope for extension, if required, a modern kitchen and the property is offered with no forward chain.

## The Property

Porch benefitting from a triple aspect, tiled flooring and a UPVC double glazed front door.

Spacious reception hall with stairs to the first floor and useful understairs storage.

Superb double aspect sitting room with a tiled fireplace with open fire and twin UPVC double glazed casement doors onto the rear garden.