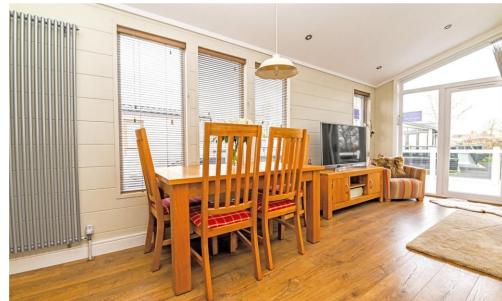

The sitting/dining area is a bright triple aspect room with two casement doors onto the decking and ample space for all furniture including a four seater dining table and chairs.

Bedroom one is a good sized double bedroom with a built in wardrobe, dressing table with matching bedside units and door leading through to the en-suite shower room with wood effect flooring, part tiled walls and suite comprising a WC, wash hand basin with mixer tap over and storage beneath, chrome ladder style heated towel rail and shower cubicle with thermostatic shower attachments and glass shower door.