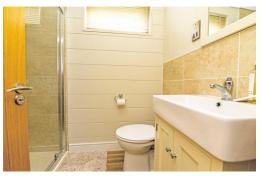

The sitting/dining area is a bright triple aspect room with two casement doors onto the decking and ample space for all furniture including a four seater dining table and chairs.

Bedroom one is a good sized double bedroom with a built in wardrobe, dressing table with matching bedside units and door leading through to the en-suite shower room with wood effect flooring, part tiled walls and suite comprising a WC, wash hand basin with mixer tap over and storage beneath, chrome ladder style heated towel rail and shower cubicle with thermostatic shower attachments and glass shower door.