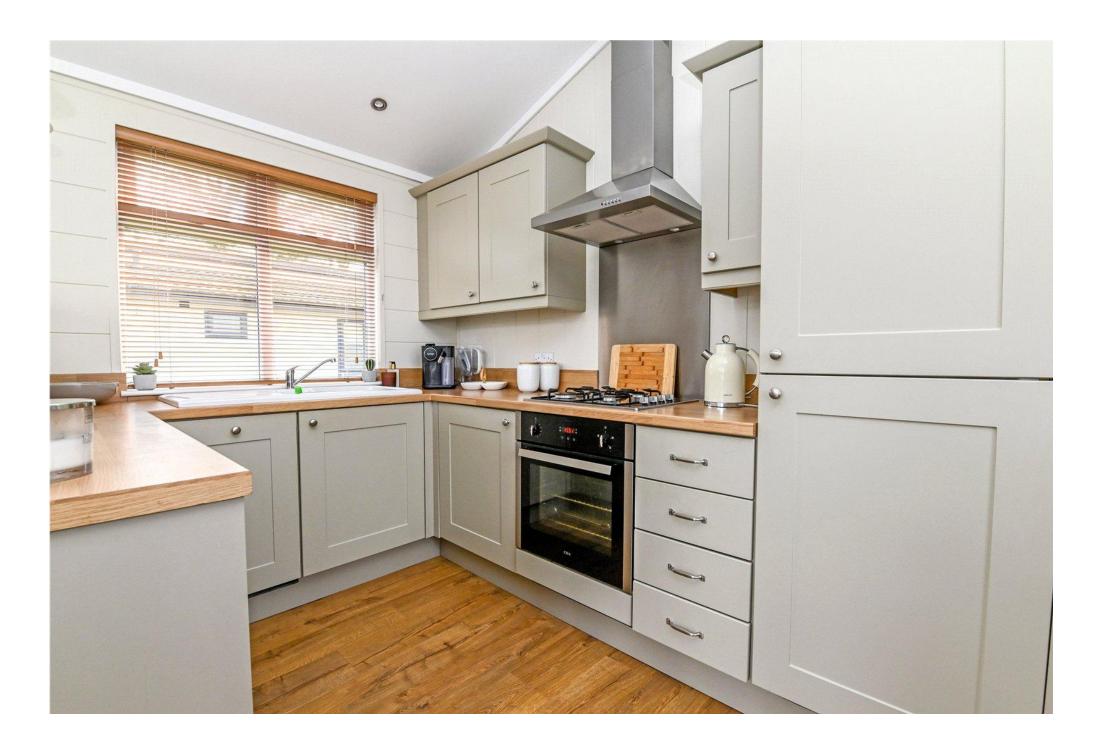

# The Property

Entrance hall with wood effect flooring, cupboard housing the gas fired central heating and useful coat hooks.

The kitchen offers a generous range of shaker style wall and base units with a contrasting wood effect worktop, four burner gas hob with electric undercounter oven, integrated appliances include a fridge/freezer, slimline dishwasher, washing machine and a one and half bowl ceramic sink with mixer tap over and drainer.