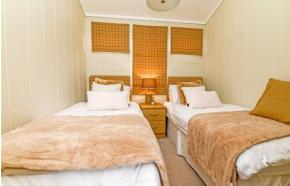

Bedroom two is currently laid out a twin room with two single beds and a large built in wardrobe.

Family bathroom with wood effect flooring, part tiled walls and a suite comprising a WC, wash hand basin with mixer tap over and storage beneath, chrome ladder style heated towel rail, window, electric shaving point and a shower cubicle with thermostatic shower attachments and glass shower door.