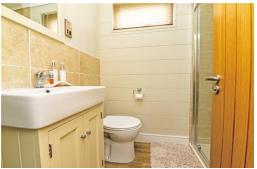

Bedroom two is currently laid out a twin room with two single beds and a large built in wardrobe.

Family bathroom with wood effect flooring, part tiled walls and a suite comprising a WC, wash hand basin with mixer tap over and storage beneath, chrome ladder style heated towel rail, window, electric shaving point and a shower cubicle with thermostatic shower attachments and glass shower door.