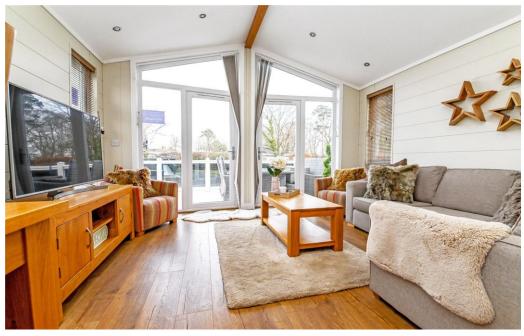

The sitting/dining area is a bright triple aspect room with two casement doors onto the decking and ample space for all furniture including a four seater dining table and chairs.

Bedroom one is a good sized double bedroom with a built in wardrobe, dressing table with matching bedside units and door leading through to the en-suite shower room with wood effect flooring, part tiled walls and suite comprising a WC, wash hand basin with mixer tap over and storage beneath, chrome ladder style heated towel rail and shower cubicle with thermostatic shower attachments and glass shower door.