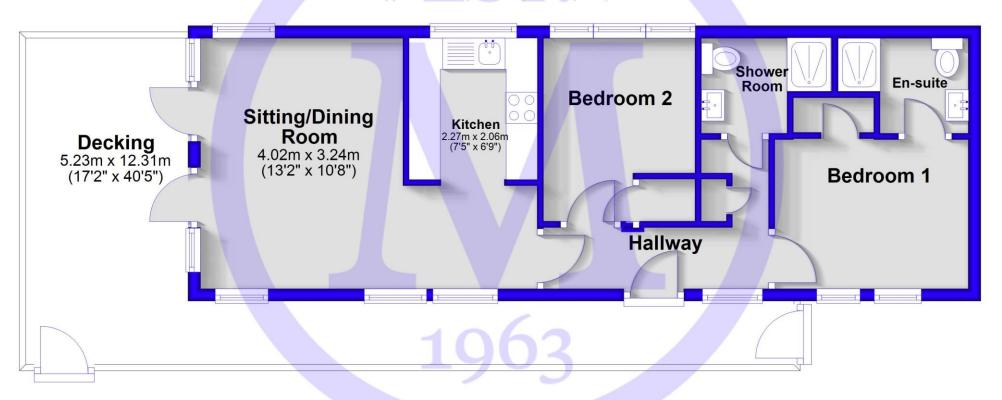

#### Floor Plan

Approx. 49.5 sq. metres (532.5 sq. feet)

Total area: approx. 49.5 sq. metres (532.5 sq. feet)

'Whilst every attempt has been made to ensure the accuracy of this floor plan, the measurements of doors, windows, rooms and any other items are approximate and no responsibility is taken for any error, omission or mis-statement. This plan is for illustrative purposes only and should be used as such by any prospective purchaser.'

Plan produced using PlanUp.

# The Property

Entrance hall with wood effect flooring, cupboard housing the gas fired central heating and useful coat hooks.

The kitchen offers a generous range of shaker style wall and base units with a contrasting wood effect worktop, four burner gas hob with electric undercounter oven, integrated appliances include a fridge/freezer, slimline dishwasher, washing machine and a one and half bowl ceramic sink with mixer tap over and drainer.

The sitting/dining area is a bright triple aspect room with two casement doors onto the decking and ample space for all furniture including a four seater dining table and chairs.

Bedroom one is a good sized double bedroom with a built in wardrobe, dressing table with matching bedside units and door leading through to the en-suite shower room with wood effect flooring, part tiled walls and suite comprising a WC, wash hand basin with mixer tap over and storage beneath, chrome ladder style heated towel rail and shower cubicle with thermostatic shower attachments and glass shower door.

Bedroom two is currently laid out a twin room with two single beds and a large built in wardrobe.

Family bathroom with wood effect flooring, part tiled walls and a suite comprising a WC, wash hand basin with mixer tap over and storage beneath, chrome ladder style heated towel rail, window, electric shaving point and a shower cubicle with thermostatic shower attachments and glass shower door.