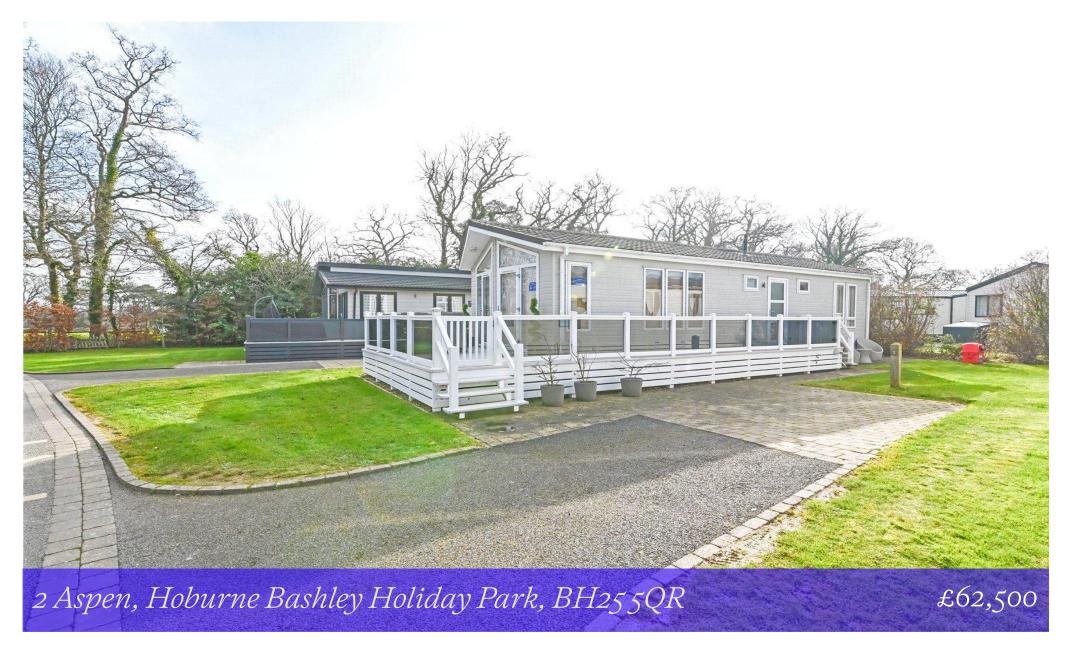

# Mitchells 1963 - TODAY

2 Aspen
Hoburne Bashley
Holiday Park
New Milton
Hampshire
BH25 5QR

An immaculately presented two bedroom two bathroom holiday home situated in a popular area within Hoburne Bashley Holiday Park. The property offers bright and spacious accommodation with features including an open plan kitchen/living area with doors onto the decking, two generous bedrooms with bedroom one benefitting from an en-suite shower room, a family shower room, ample storage, two allocated parking spaces and a license until November 2038.

## Gardens & Grounds

2 Aspen benefits from an extended decking with two gates providing great access, a barbeque area to the rear and two allocated parking spaces.

The holiday home is situated in a quiet, modern cul de sac close to all the facilities.