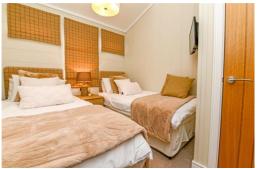

Bedroom two is currently laid out a twin room with two single beds and a large built in wardrobe.

Family bathroom with wood effect flooring, part tiled walls and a suite comprising a WC, wash hand basin with mixer tap over and storage beneath, chrome ladder style heated towel rail, window, electric shaving point and a shower cubicle with thermostatic shower attachments and glass shower door.