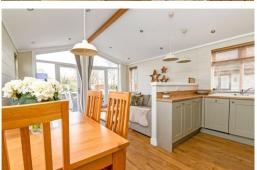

# The Property

Entrance hall with wood effect flooring, cupboard housing the gas fired central heating and useful coat hooks.

The kitchen offers a generous range of shaker style wall and base units with a contrasting wood effect worktop, four burner gas hob with electric undercounter oven, integrated appliances include a fridge/freezer, slimline dishwasher, washing machine and a one and half bowl ceramic sink with mixer tap over and drainer.

The sitting/dining area is a bright triple aspect room with two casement doors onto the decking and ample space for all furniture including a four seater dining table and chairs.

Bedroom one is a good sized double bedroom with a built in wardrobe, dressing table with matching bedside units and door leading through to the en-suite shower room with wood effect flooring, part tiled walls and suite comprising a WC, wash hand basin with mixer tap over and storage beneath, chrome ladder style heated towel rail and shower cubicle with thermostatic shower attachments and glass shower door.