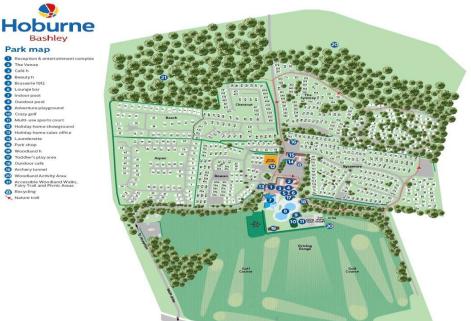

#### Situation

In the heart of the enchanting New Forest Hoburne Bashley is a magical place to escape to with the open forest of the New Forest National Park, Barton on Sea clifftop and beach and New Milton high street all within easy reach. Facilities on offer at the park include an impressive entertainment complex, 9 hole golf course, heated pools, café and Brasserie, convenience store and a mulit-use games area.