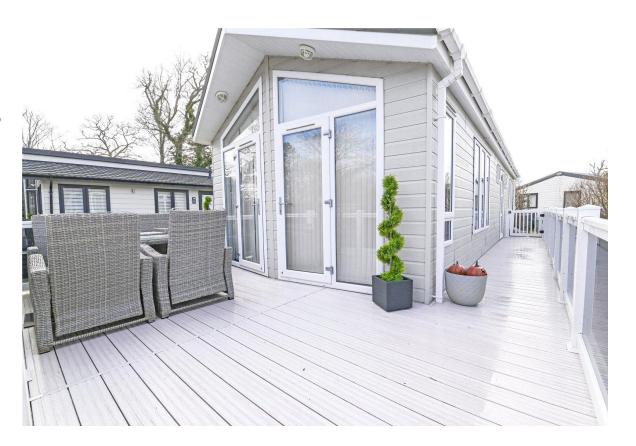

## Gardens & Grounds

2 Aspen benefits from an extended decking with two gates providing great access, a barbeque area to the rear and two allocated parking spaces.

The holiday home is situated in a quiet, modern cul de sac close to all the facilities.