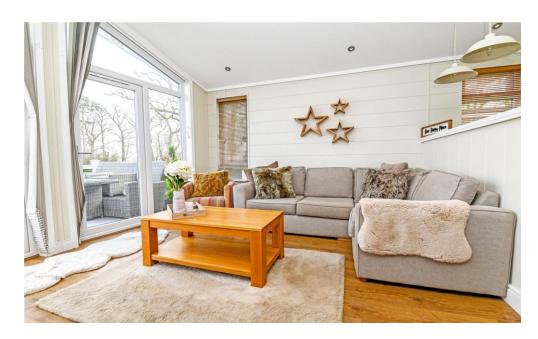

The sitting/dining area is a bright triple aspect room with two casement doors onto the decking and ample space for all furniture including a four seater dining table and chairs.

Bedroom one is a good sized double bedroom with a built in wardrobe, dressing table with matching bedside units and door leading through to the en-suite shower room with wood effect flooring, part tiled walls and suite comprising a WC, wash hand basin with mixer tap over and storage beneath, chrome ladder style heated towel rail and shower cubicle with thermostatic shower attachments and glass shower door.