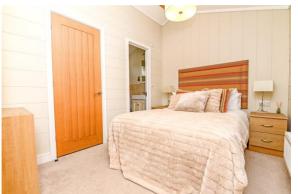

The sitting/dining area is a bright triple aspect room with two casement doors onto the decking and ample space for all furniture including a four seater dining table and chairs.

Bedroom one is a good sized double bedroom with a built in wardrobe, dressing table with matching bedside units and door leading through to the en-suite shower room with wood effect flooring, part tiled walls and suite comprising a WC, wash hand basin with mixer tap over and storage beneath, chrome ladder style heated towel rail and shower cubicle with thermostatic shower attachments and glass shower door.