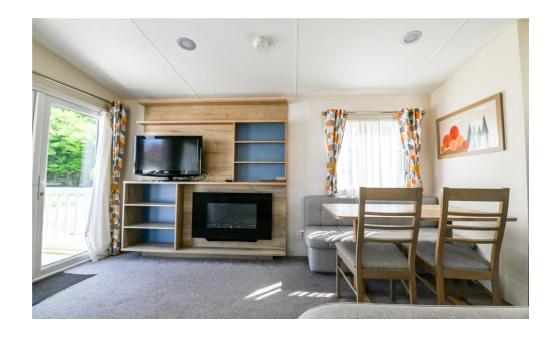

Sitting/dining room with a U-shaped corner sofa unit, feature fireplace with shelving and electric fire, wall mounted TV aerial point, four seater dining table with bench seating and double casement doors onto the south facing decking.