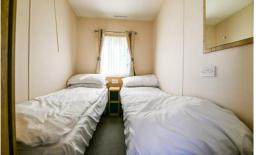

Bedroom one is a generous size with a king sized bed, matching bedside units, double wardrobe and door leading to the en-suite WC.

Bedrooms two and three are both twin bedrooms with matching bedside units, a pleasant outlook to the side and a single wardrobe.