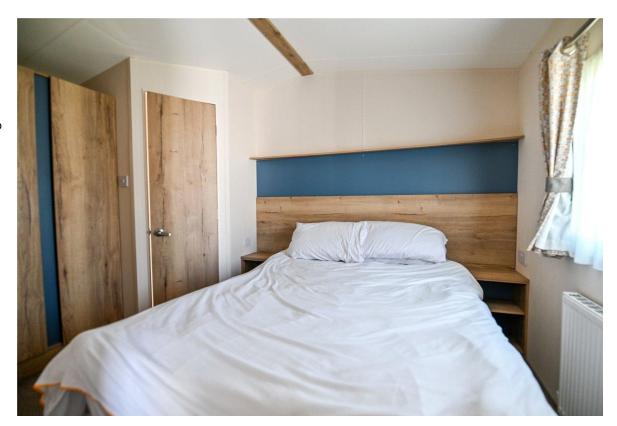

Bedroom one is a generous size with a king sized bed, matching bedside units, double wardrobe and door leading to the en-suite WC.

Bedrooms two and three are both twin bedrooms with matching bedside units, a pleasant outlook to the side and a single wardrobe.