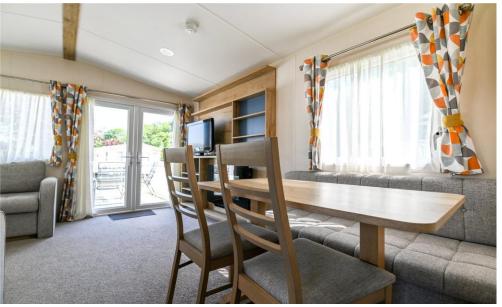

Sitting/dining room with a U-shaped corner sofa unit, feature fireplace with shelving and electric fire, wall mounted TV aerial point, four seater dining table with bench seating and double casement doors onto the south facing decking.