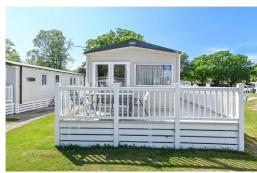

## Gardens & Grounds

To the front of the holiday home is a large area of south facing decking providing an excellent space for outside entertaining.

Adjoining the holiday home there is an area of patio providing extra outside space and a pathway leading to the casual parking.