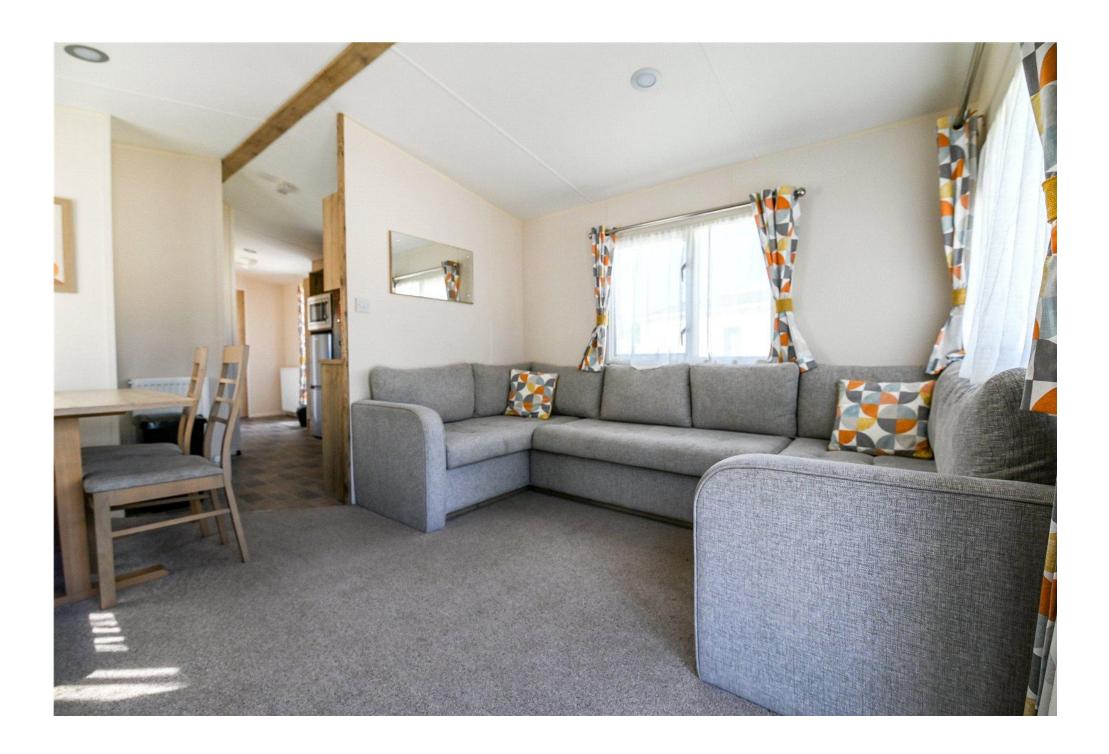

Sitting/dining room with a U-shaped corner sofa unit, feature fireplace with shelving and electric fire, wall mounted TV aerial point, four seater dining table with bench seating and double casement doors onto the south facing decking.