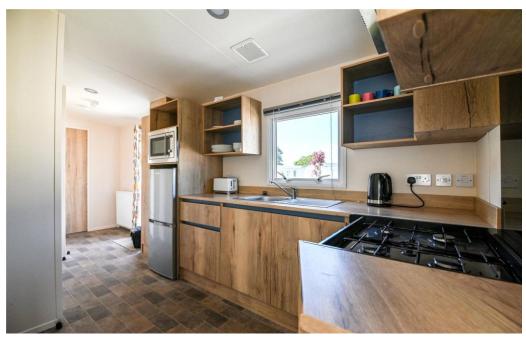

## The Property

Entrance with UPVC double glazed door and cupboard housing the gas fired central heating boiler.

Kitchen with a range of timber effect wall and base units and matching timber worktop, contrasting tile effect flooring, stainless steel sink unit with mixer tap over and drainer, four burner gas hob with double oven underneath and extractor fan above and space for a stand up fridge/freezer.