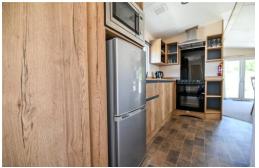

## The Property

Entrance with UPVC double glazed door and cupboard housing the gas fired central heating boiler.

Kitchen with a range of timber effect wall and base units and matching timber worktop, contrasting tile effect flooring, stainless steel sink unit with mixer tap over and drainer, four burner gas hob with double oven underneath and extractor fan above and space for a stand up fridge/freezer.