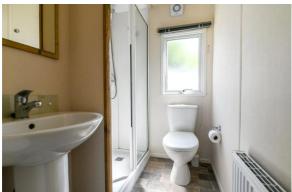

Family shower room with tile effect flooring, extractor fan and suite comprising a WC, pedestal wash hand basin with mixer tap over and mirror above and a shower cubicle with glass sliding doors and thermostatic controlled shower attachments.