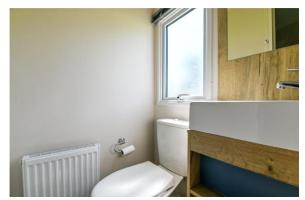

Bedroom one is a generous size with a king sized bed, matching bedside units, double wardrobe and door leading to the en-suite WC.

Bedrooms two and three are both twin bedrooms with matching bedside units, a pleasant outlook to the side and a single wardrobe.