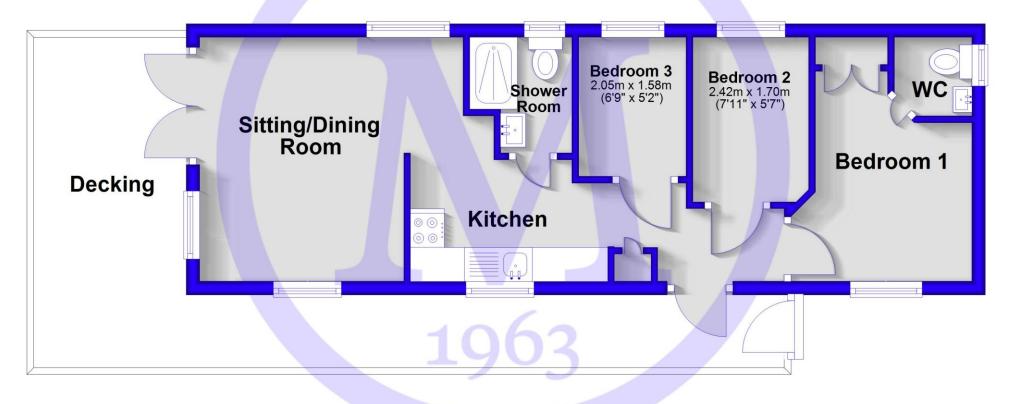

## The Property

Entrance with UPVC double glazed door and cupboard housing the gas fired central heating boiler.

Kitchen with a range of timber effect wall and base units and matching timber worktop, contrasting tile effect flooring, stainless steel sink unit with mixer tap over and drainer, four burner gas hob with double oven underneath and extractor fan above and space for a stand up fridge/freezer.

Sitting/dining room with a U-shaped corner sofa unit, feature fireplace with shelving and electric fire, wall mounted TV aerial point, four seater dining table with bench seating and double casement doors onto the south facing decking.

Bedroom one is a generous size with a king sized bed, matching bedside units, double wardrobe and door leading to the en-suite WC.

Bedrooms two and three are both twin bedrooms with matching bedside units, a pleasant outlook to the side and a single wardrobe.

Family shower room with tile effect flooring, extractor fan and suite comprising a WC, pedestal wash hand basin with mixer tap over and mirror above and a shower cubicle with glass sliding doors and thermostatic controlled shower attachments.

### **Ground Floor**

Approx. 40.7 sq. metres (438.1 sq. feet)

Total area: approx. 40.7 sq. metres (438.1 sq. feet)