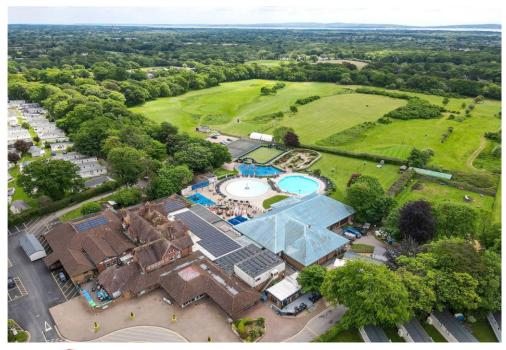

# Situation

In the heart of the enchanting New Forest Hoburne Bashley is a magical place to escape to with the open forest of the New Forest National Park, Barton on Sea clifftop and beach and New Milton high street all within easy reach. Facilities on offer at the park include an impressive entertainment complex, 9 hole golf course, heated pools, café and Brasserie, convenience store and a mulit-use games area.