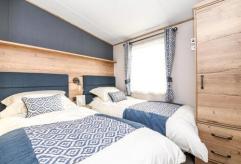

Separate cloakroom with WC, wash hand basin with mixer tap over and storage beneath, mirror fronted medicine cabinet and a UPVC window.

Bedrooms two and three are both lovely sized twin bedrooms both benefitting from single beds and built in furniture and with bedroom two having a wall mounted TV aerial point.

The master bedroom is a particularly spacious double with built in wardrobes, TV aerial point and bedside cabinets.

A viewing at this property is highly recommended.