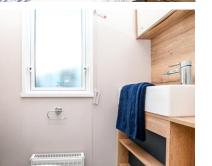

Internal hallway with recess ceiling spotlights and cupboard housing the gas fired central heating boiler.

The main shower room is finished to an extremely high standard with tile effect flooring, walk in double shower with sliding glass shower doors and thermostatic shower attachments, wash hand basin with mixer tap over and storage beneath, mirror fronted medicine cabinet, WC and a heated towel rail.