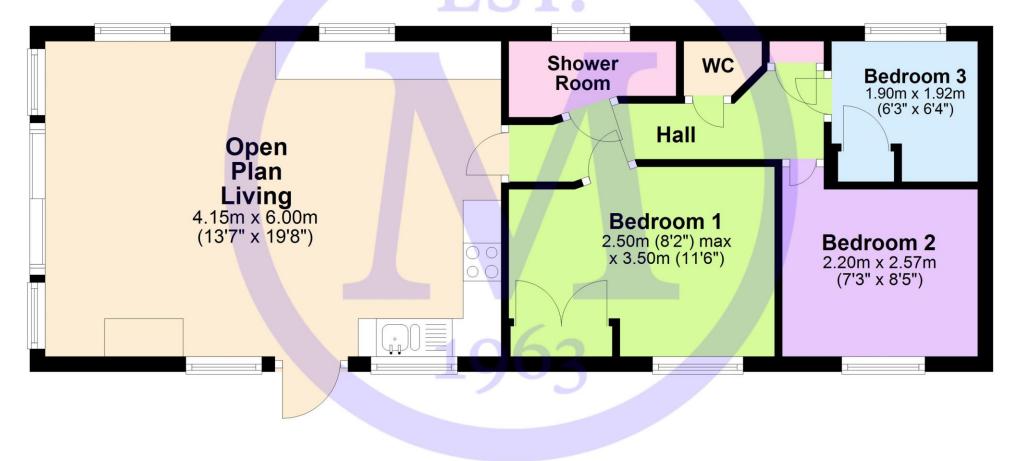

#### Floor Plan Approx. 50.9 sq. metres (547.8 sq. feet)

Total area: approx. 50.9 sq. metres (547.8 sq. feet)