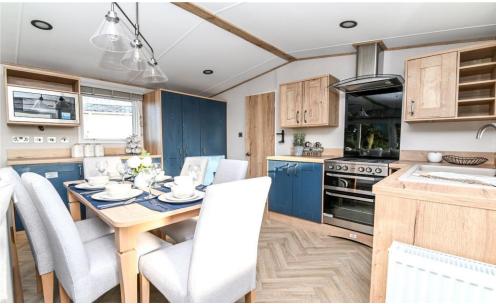

## The Property

The kitchen is fitted with a fantastic range of blue shaker style wall and base units with a contrasting timber effect worktop, one and a half bowl sink with mixer tap over and drainer, cooker with four burner gas hob, double oven, glass splashback and extractor fan over and integrated appliances include a washing machine, tall stand up fridge freezer, dishwasher and microwave. There is a six seater table and chairs, timber effect flooring and this opens through to the sitting room.