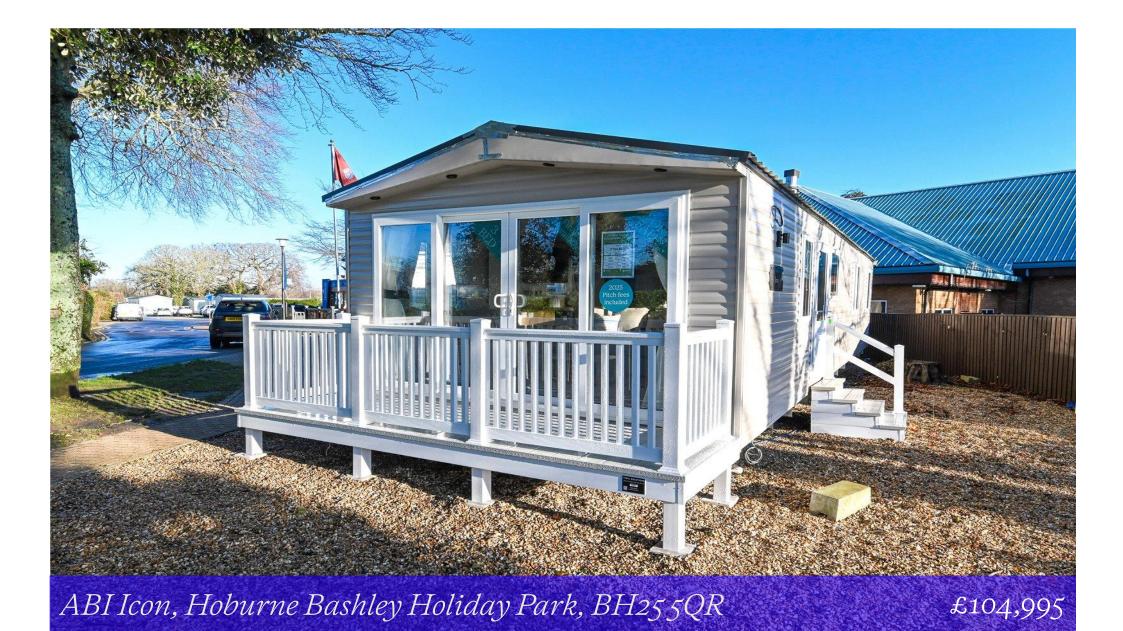

Mitchells 1963 – TODAY

ABI Icon Show Ground One Hoburne Bashley Holiday Park New Milton Hampshire BH25 5QR This fantastic brand new 2025 model ABI Icon holiday home is situated on the show ground at the popular Hoburne Bashley Holiday Park. The property offers bright and modern accommodation with features including open planned living, a luxury kitchen and shower room, three bedrooms and decking. ABI Icon 2025

- 40 x 14
- License Until 2040
- Holiday Home Only, Cannot Be Main Residence
- Site Fees TBC
- Sitting Room
- Kitchen/Dining Room
- Internal Hallway
- Three Bedrooms
- Shower Room
- Separate Cloakroom