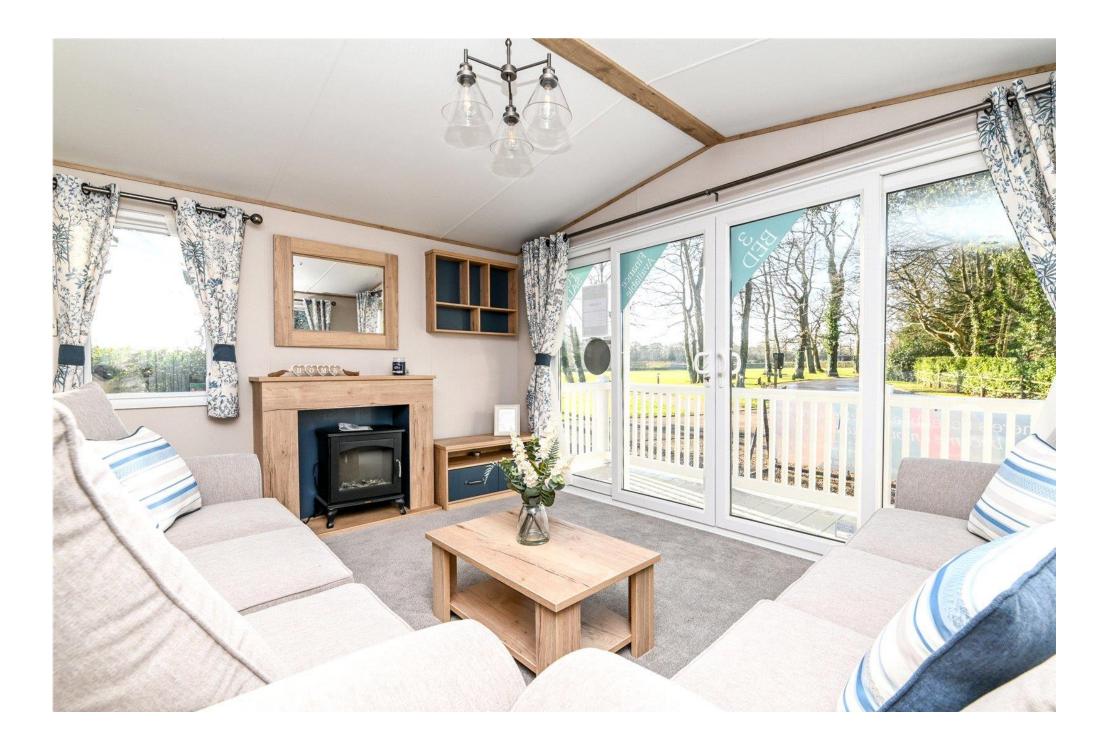

Sitting room with two three seater sofas, one with a pull out sofa bed, TV aerial point, modern vertical radiators, feature fireplace with timber surround and inset electric effect woodburning stove and sliding patio doors lead out to the decking.