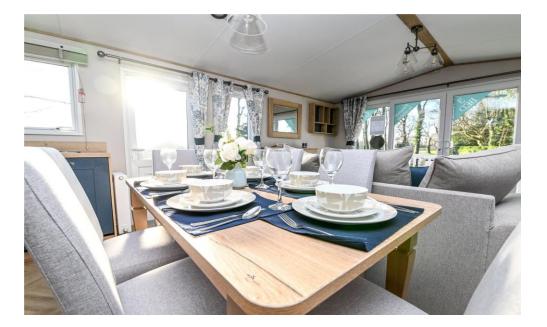

## The Property

The kitchen is fitted with a fantastic range of blue shaker style wall and base units with a contrasting timber effect worktop, one and a half bowl sink with mixer tap over and drainer, cooker with four burner gas hob, double oven, glass splashback and extractor fan over and integrated appliances include a washing machine, tall stand up fridge freezer, dishwasher and microwave. There is a six seater table and chairs, timber effect flooring and this opens through to the sitting room.