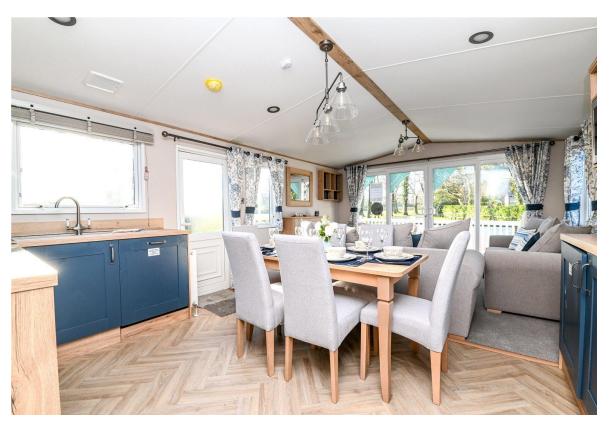

## The Property

The kitchen is fitted with a fantastic range of blue shaker style wall and base units with a contrasting timber effect worktop, one and a half bowl sink with mixer tap over and drainer, cooker with four burner gas hob, double oven, glass splashback and extractor fan over and integrated appliances include a washing machine, tall stand up fridge freezer, dishwasher and microwave. There is a six seater table and chairs, timber effect flooring and this opens through to the sitting room.

Sitting room with two three seater sofas, one with a pull out sofa bed, TV aerial point, modern vertical radiators, feature fireplace with timber surround and inset electric effect woodburning stove and sliding patio doors lead out to the decking.