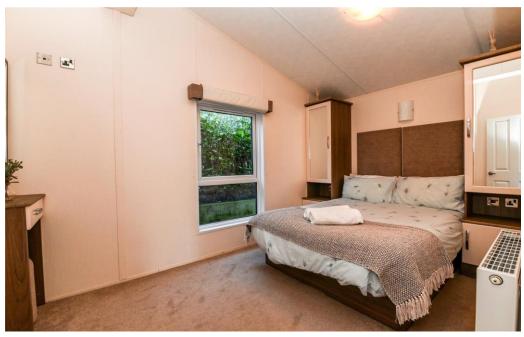

Bedroom one is a particularly good size with fitted bedside cabinets, mirror fronted wardrobes, outlook to the rear, dressing table with mirror above and door leading to the dressing area and en suite WC with suite comprising WC, wash hand basin with mixer tap over and storage beneath, mirror fronted cabinet and ladder style heated towel rail.

Bedroom two and three are both laid out as twin bedrooms with built in wardrobes.