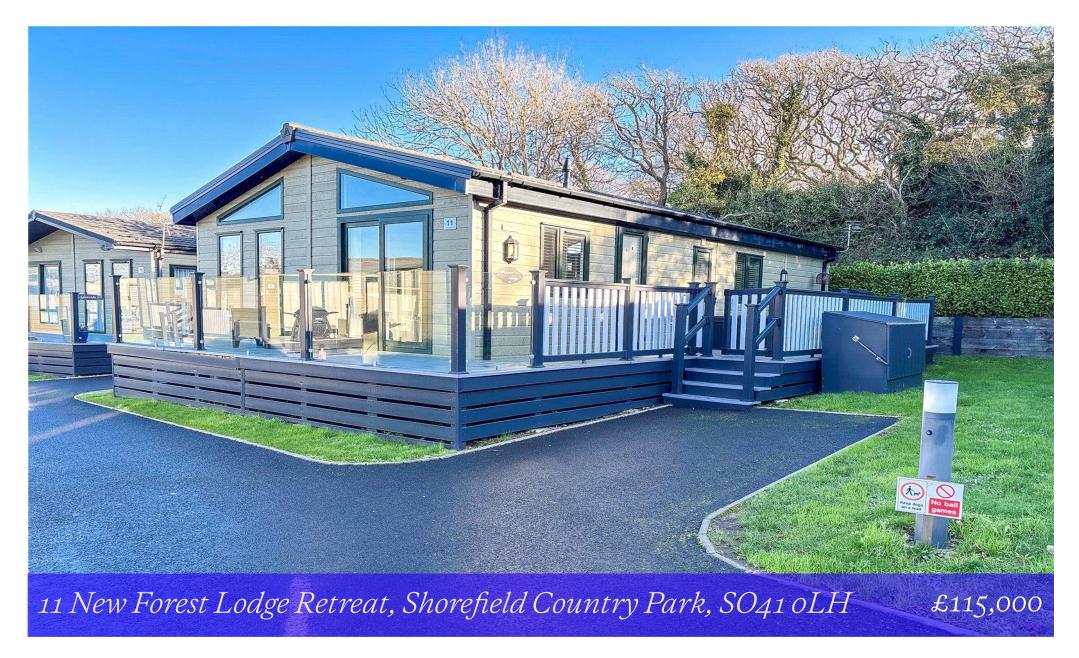

# Mitchells 1963 - TODAY

11 New Forest Lodge Retreat
Shorefield Country Park
Downton
Hampshire
SO41 oLH

A beautifully presented three bedroom holiday home situated in a unique gated development forming part of Shorefield Country Park. Features of the property include a large open plan living space, family bathroom, three good sized bedrooms with bedroom one benefitting from an en suite WC, spacious area of decking and allocated parking.

- 2018 Delta Superior 37x20
- 11 Month License, License Ends 30/11/2049
- Open Plan Living Area
- Three Bedrooms
- Bedroom One Benefitting From Dressing Area And WC
- Family Bathroom
- South West Facing Decking
- Allocated Parking
- Holiday Home Cannot Be Main Residence

### Gardens & Grounds

New Forest Lodge Retreat is a private gated development of only 12 lodges situated a short walk to the facilities at Shorefield Country Park.

To the front and right hand side of the lodge is a large area of decking providing a fantastic space for outside entertaining. Adjoining the lodge is an allocated parking space.