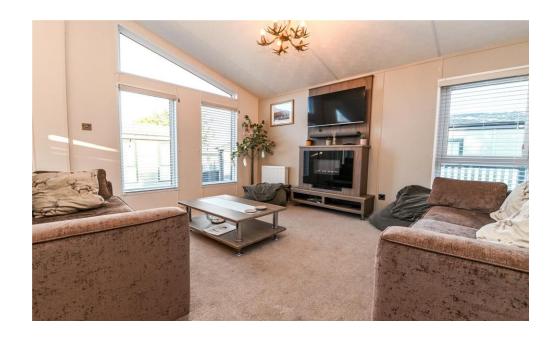

## The Property

Entrance into the sitting/dining room with a bright triple aspect, sliding doors onto the decking, carpeted flooring, six seater dining table and chairs and feature electric fireplace.

Kitchen with cream gloss wall and base units with contrasting worktop, wood effect flooring, integrated eye level microwave, under counter fridge and freezer, four burner gas home and oven and slimline dishwasher, cupboard housing the gas fired central heating boiler.