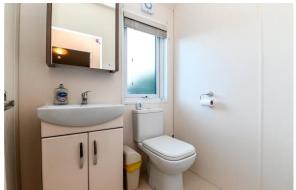

Bedroom one is a particularly good size with fitted bedside cabinets, mirror fronted wardrobes, outlook to the rear, dressing table with mirror above and door leading to the dressing area and en suite WC with suite comprising WC, wash hand basin with mixer tap over and storage beneath, mirror fronted cabinet and ladder style heated towel rail.