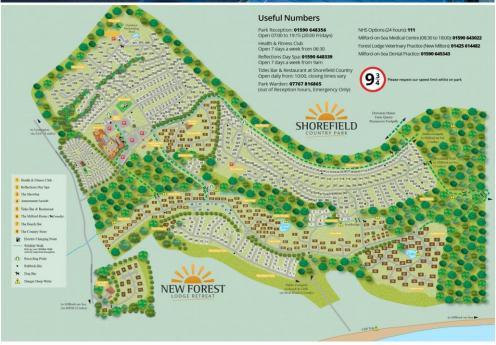

#### Situation

Situated on the southern edge of the New Forest National Park, and just a short stroll away from the shingled shores of the beach at Milford on Sea, the award winning Shorefield Country Park is a fantastic position to own the ultimate bolthole. Facilities include heated indoor and outdoor pools, gym and day spa, bars, restaurant, fishing lake, pet friendly areas, play areas, tennis courts and live family entertainment.