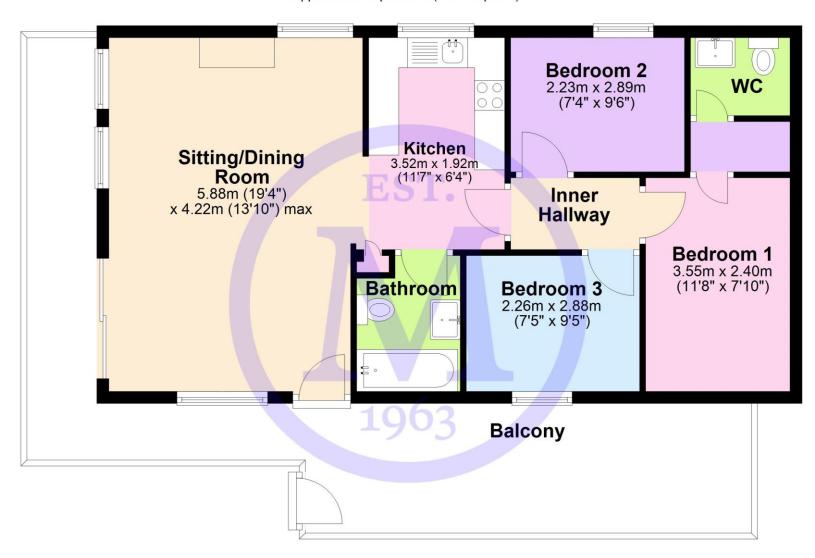

#### Floor Plan

Approx. 66.1 sq. metres (711.9 sq. feet)

Total area: approx. 66.1 sq. metres (711.9 sq. feet)

'Whilst every attempt has been made to ensure the accuracy of this floor plan, the measurements of doors, windows, rooms and any other items are approximate and no responsibility is taken for any error, omission or mis-statement. This plan is for illustrative purposes only and should be used as such by any prospective purchaser.'

Plan produced using PlanUp.