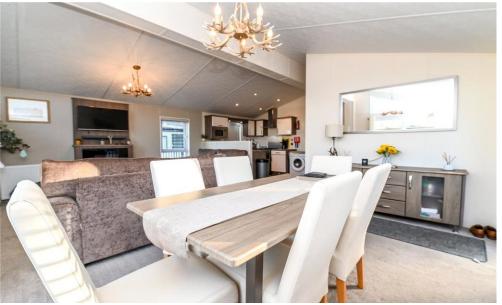

## The Property

Entrance into the sitting/dining room with a bright triple aspect, sliding doors onto the decking, carpeted flooring, six seater dining table and chairs and feature electric fireplace.

Kitchen with cream gloss wall and base units with contrasting worktop, wood effect flooring, integrated eye level microwave, under counter fridge and freezer, four burner gas home and oven and slimline dishwasher, cupboard housing the gas fired central heating boiler.