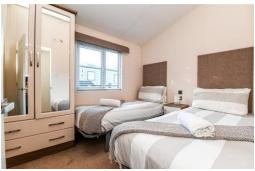

Bedroom two and three are both laid out as twin bedrooms with built in wardrobes.