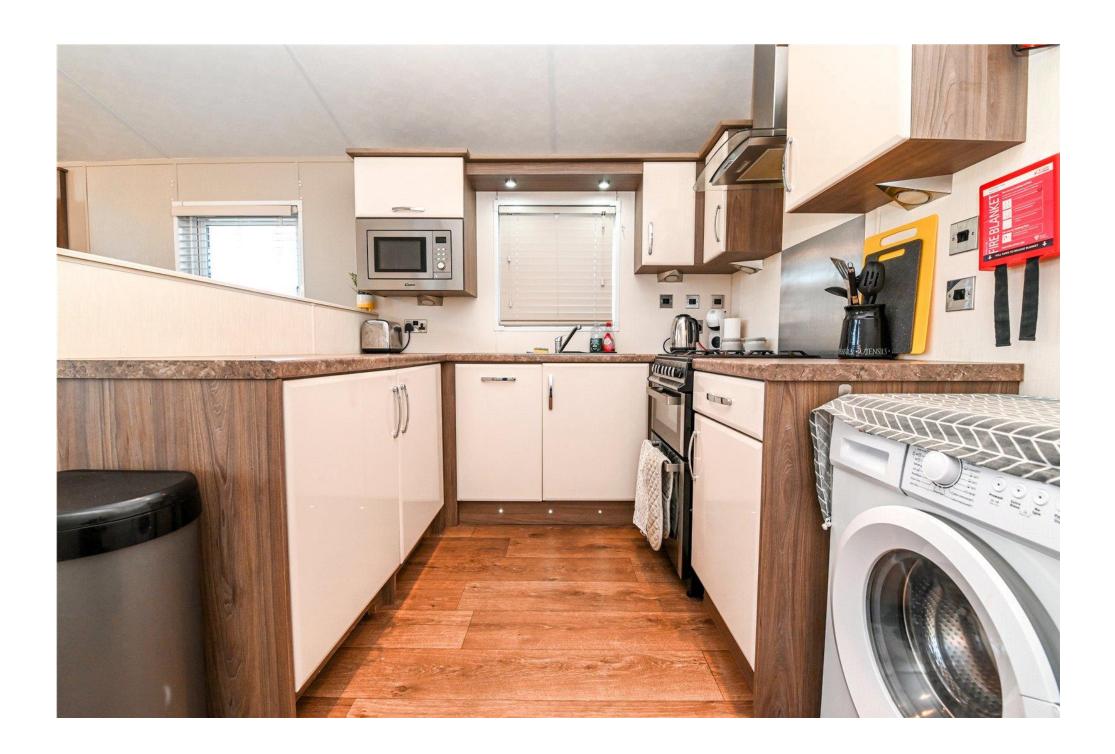

## The Property

Entrance into the sitting/dining room with a bright triple aspect, sliding doors onto the decking, carpeted flooring, six seater dining table and chairs and feature electric fireplace.

Kitchen with cream gloss wall and base units with contrasting worktop, wood effect flooring, integrated eye level microwave, under counter fridge and freezer, four burner gas home and oven and slimline dishwasher, cupboard housing the gas fired central heating boiler.