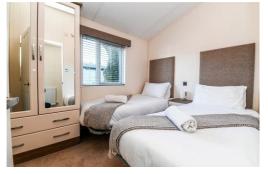

Bedroom two and three are both laid out as twin bedrooms with built in wardrobes.