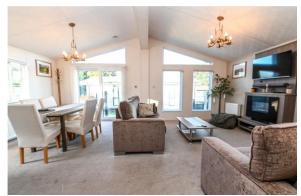

## The Property

Entrance into the sitting/dining room with a bright triple aspect, sliding doors onto the decking, carpeted flooring, six seater dining table and chairs and feature electric fireplace.

Kitchen with cream gloss wall and base units with contrasting worktop, wood effect flooring, integrated eye level microwave, under counter fridge and freezer, four burner gas home and oven and slimline dishwasher, cupboard housing the gas fired central heating boiler.