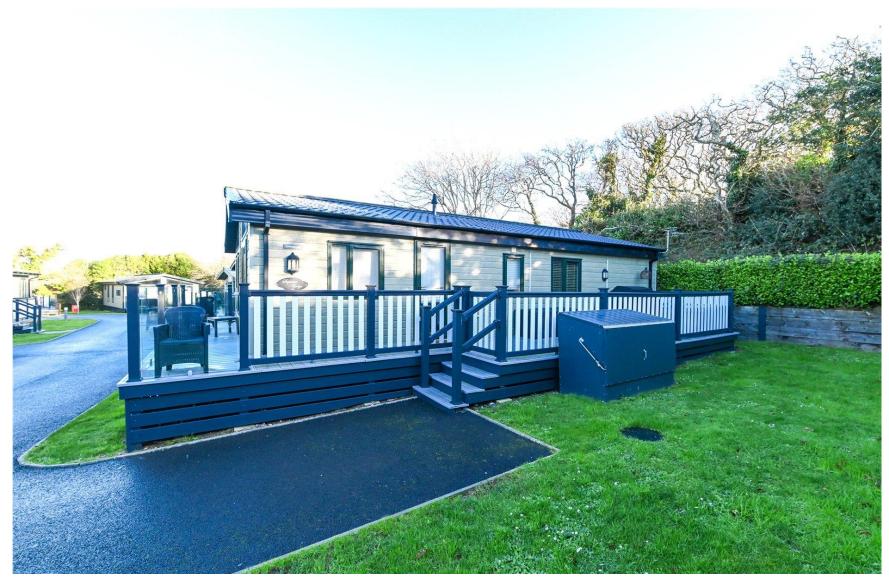

# Mitchells 1963 - TODAY

11 New Forest Lodge Retreat
Shorefield Country Park
Downton
Hampshire
SO41 oLH

A beautifully presented three bedroom holiday home situated in a unique gated development forming part of Shorefield Country Park. Features of the property include a large open plan living space, family bathroom, three good sized bedrooms with bedroom one benefitting from an en suite WC, spacious area of decking and allocated parking.

### Gardens & Grounds

New Forest Lodge Retreat is a private gated development of only 12 lodges situated a short walk to the facilities at Shorefield Country Park.

To the front and right hand side of the lodge is a large area of decking providing a fantastic space for outside entertaining. Adjoining the lodge is an allocated parking space.