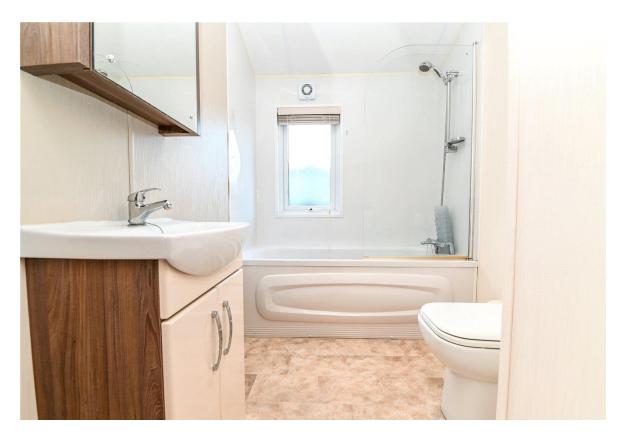

Family bathroom with tile effect flooring, extractor fan, UPVC double glazed window and suite comprising panel bath with mixer tap over and shower attachment, glass shower screen, wash hand basin with mixer tap over and storage beneath, wall hung mirror fronted storage cupboard and WC.