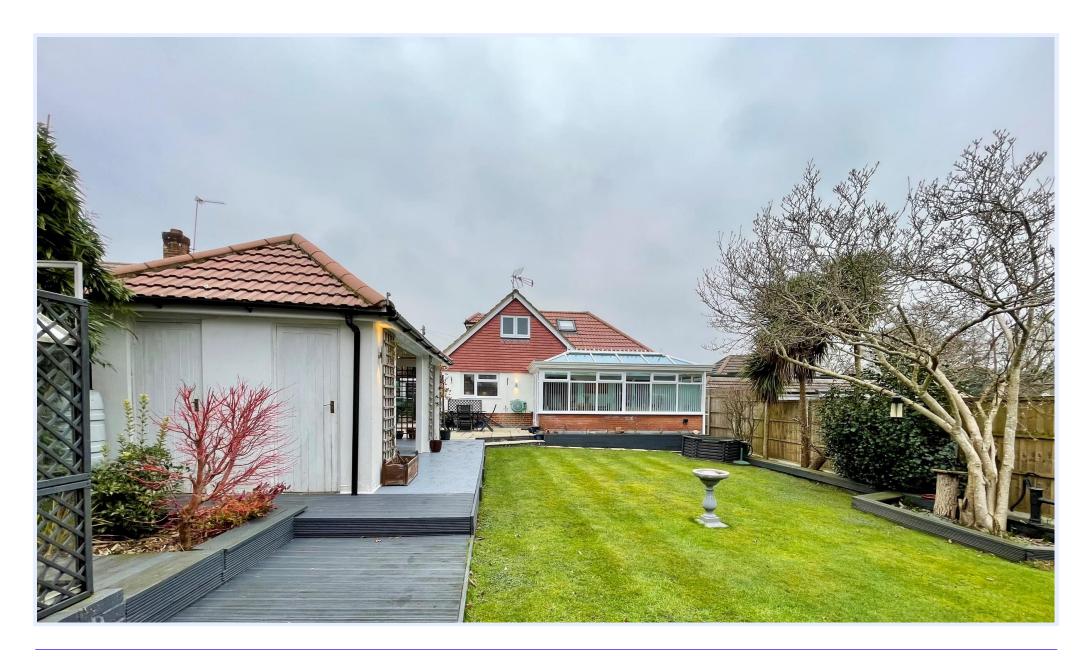

## The Property

- Four good sized bedrooms
- Ground floor master bedroom with en-suite shower room
- Family bathroom and separate wc
- A lovely spacious, modern kitchen/dining room leading into the conservatory extension enjoying views over the private garden
- Formal Lounge with access onto the conservatory
- Gas fired central heating & upvo double glazing
- Large driveway with drivethrough integral garage
- Fantastic outside dining/seating area ideal for entertaining
- Private, well established southwest facing rear garden
- Summer house/home office, hard wired for internet access, light & power
- Fantastic Location close to local bus routes, shops and nearby beauty spot of Nea Meadows
- EPC 'C'
- Council Tax 'E' £2796.19