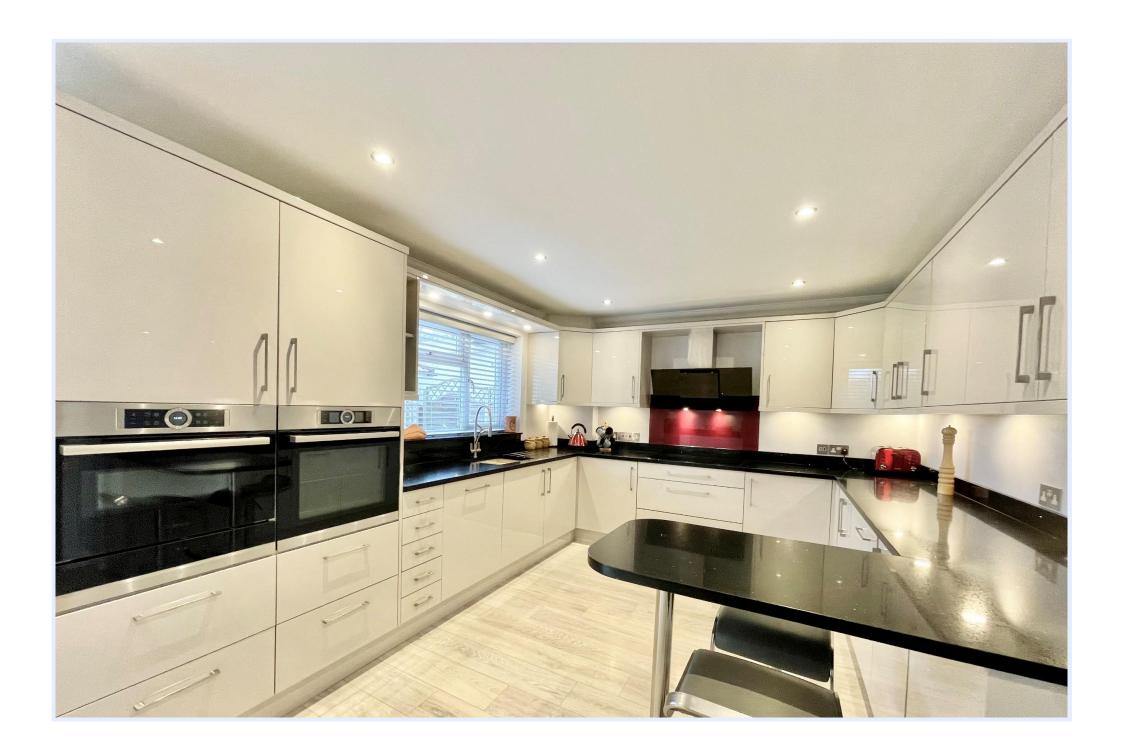

## The Property

- Four good sized bedrooms
- Ground floor master bedroom with en-suite shower room
- Family bathroom and separate wc
- A lovely spacious, modern kitchen/dining room leading into the conservatory extension enjoying views over the private garden
- Formal Lounge with access onto the conservatory
- Gas fired central heating & upvo double glazing
- Large driveway with drivethrough integral garage
- Fantastic outside dining/seating area ideal for entertaining
- Private, well established southwest facing rear garden
- Summer house/home office, hard wired for internet access, light & power
- Fantastic Location close to local bus routes, shops and nearby beauty spot of Nea Meadows
- EPC 'C'
- Council Tax 'E' £2796.19