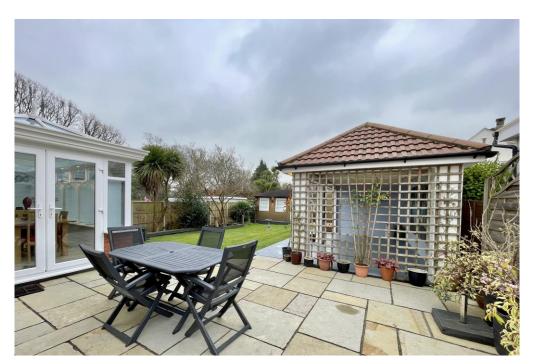

## The Property

- Four good sized bedrooms
- Ground floor master bedroom with en-suite shower room
- Family bathroom and separate wc
- A lovely spacious, modern kitchen/dining room leading into the conservatory extension enjoying views over the private garden
- Formal Lounge with access onto the conservatory
- Gas fired central heating & upvo double glazing
- Large driveway with drivethrough integral garage
- Fantastic outside dining/seating area ideal for entertaining
- Private, well established southwest facing rear garden
- Summer house/home office, hard wired for internet access, light & power
- Fantastic Location close to local bus routes, shops and nearby beauty spot of Nea Meadows
- EPC 'C'
- Council Tax 'E' £2796.19