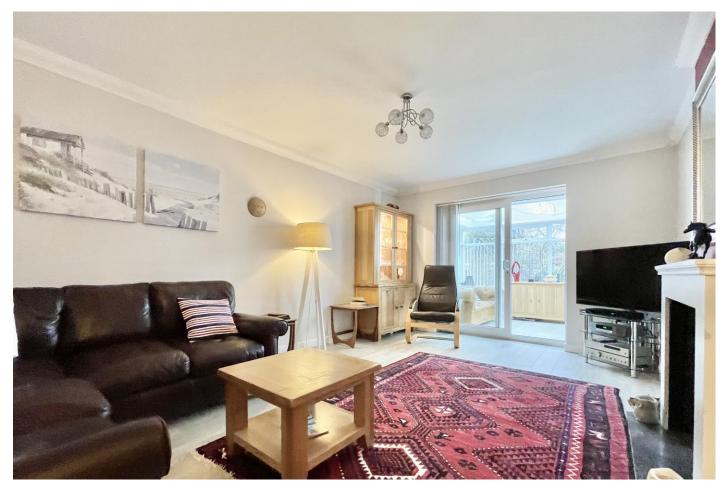

## The Property

- Four good sized bedrooms
- Ground floor master bedroom with en-suite shower room
- Family bathroom and separate wc
- A lovely spacious, modern kitchen/dining room leading into the conservatory extension enjoying views over the private garden
- Formal Lounge with access onto the conservatory
- Gas fired central heating & upvo double glazing
- Large driveway with drivethrough integral garage
- Fantastic outside dining/seating area ideal for entertaining
- Private, well established southwest facing rear garden
- Summer house/home office, hard wired for internet access, light & power
- Fantastic Location close to local bus routes, shops and nearby beauty spot of Nea Meadows
- EPC 'C'
- Council Tax 'E' £2796.19