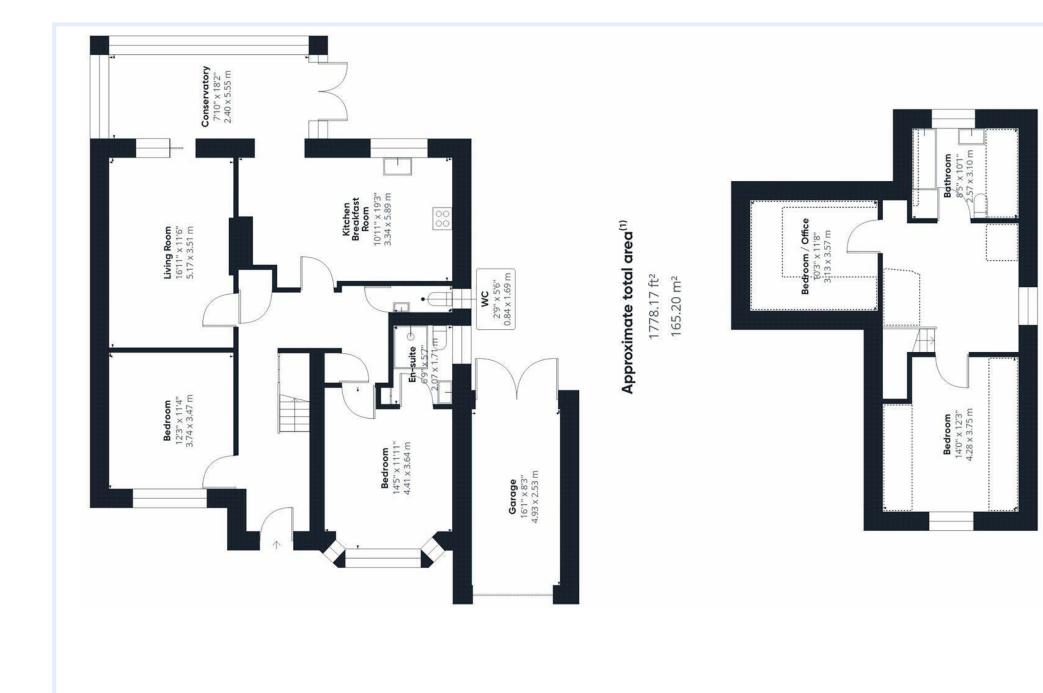

## Moonrakers Way, Highcliffe on Sea

An immaculate four bedroom detached chalet bungalow in the heart of Highcliffe that has been thoroughly modernised by the current vendors creating a modern and functional living space approaching 1800 sqft. The property also benefits from a good size frontage and private southwest facing rear garden. The local shops at Sauflands are within easy walking distance and the high street with its range of shops and eateries is a little further on.

## The Property

- Four good sized bedrooms
- Ground floor master bedroom with en-suite shower room
- Family bathroom and separate wc
- A lovely spacious, modern kitchen/dining room leading into the conservatory extension enjoying views over the private garden
- Formal Lounge with access onto the conservatory
- Gas fired central heating & upvo double glazing
- Large driveway with drivethrough integral garage
- Fantastic outside dining/seating area ideal for entertaining
- Private, well established southwest facing rear garden
- Summer house/home office, hard wired for internet access, light & power
- Fantastic Location close to local bus routes, shops and nearby beauty spot of Nea Meadows
- EPC 'C'
- Council Tax 'E' £2796.19