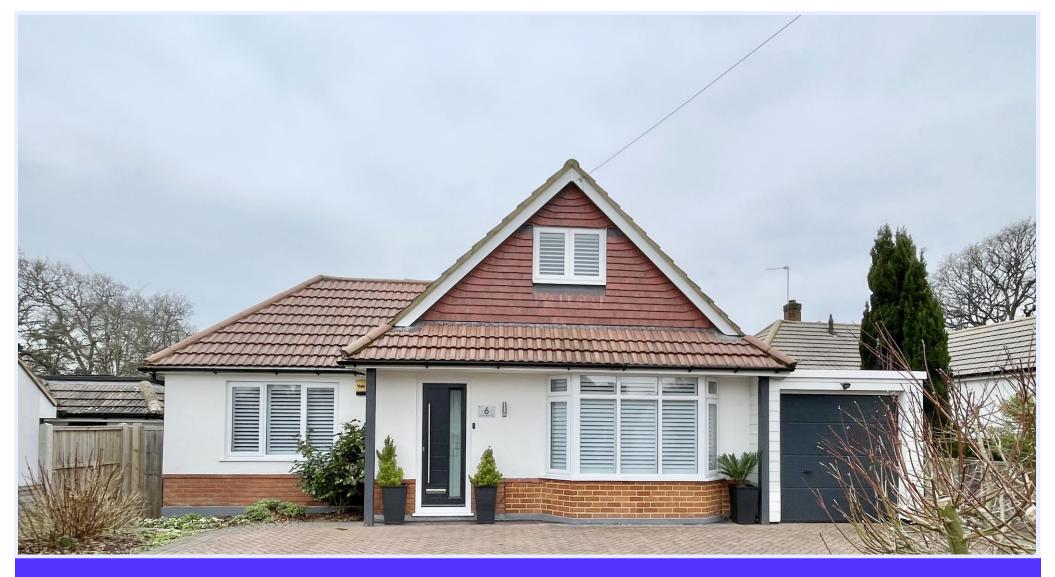

6 Moonrakers Way, Highcliffe on Sea, BH23 4RD £775,000

## Moonrakers Way, Highcliffe on Sea

An immaculate four bedroom detached chalet bungalow in the heart of Highcliffe that has been thoroughly modernised by the current vendors creating a modern and functional living space approaching 1800 sqft. The property also benefits from a good size frontage and private southwest facing rear garden. The local shops at Sauflands are within easy walking distance and the high street with its range of shops and eateries is a little further on.

## The Property

- Four good sized bedrooms
- Ground floor master bedroom with en-suite shower room
- Family bathroom and separate wc
- A lovely spacious, modern kitchen/dining room leading into the conservatory extension enjoying views over the private garden
- Formal Lounge with access onto the conservatory
- Gas fired central heating & upvo double glazing
- Large driveway with drivethrough integral garage
- Fantastic outside dining/seating area ideal for entertaining
- Private, well established southwest facing rear garden
- Summer house/home office, hard wired for internet access, light & power
- Fantastic Location close to local bus routes, shops and nearby beauty spot of Nea Meadows
- EPC 'C'
- Council Tax 'E' £2796.19