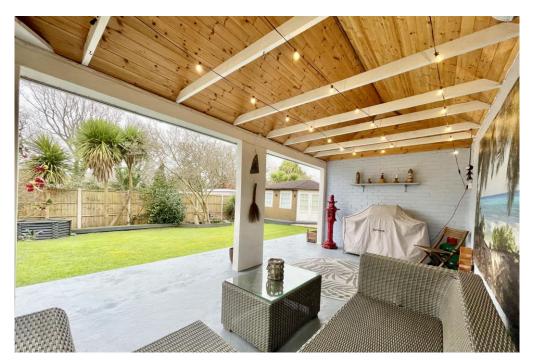

## The Property

- Four good sized bedrooms
- Ground floor master bedroom with en-suite shower room
- Family bathroom and separate wc
- A lovely spacious, modern kitchen/dining room leading into the conservatory extension enjoying views over the private garden
- Formal Lounge with access onto the conservatory
- Gas fired central heating & upvo double glazing
- Large driveway with drivethrough integral garage
- Fantastic outside dining/seating area ideal for entertaining
- Private, well established southwest facing rear garden
- Summer house/home office, hard wired for internet access, light & power
- Fantastic Location close to local bus routes, shops and nearby beauty spot of Nea Meadows
- EPC 'C'
- Council Tax 'E' £2796.19