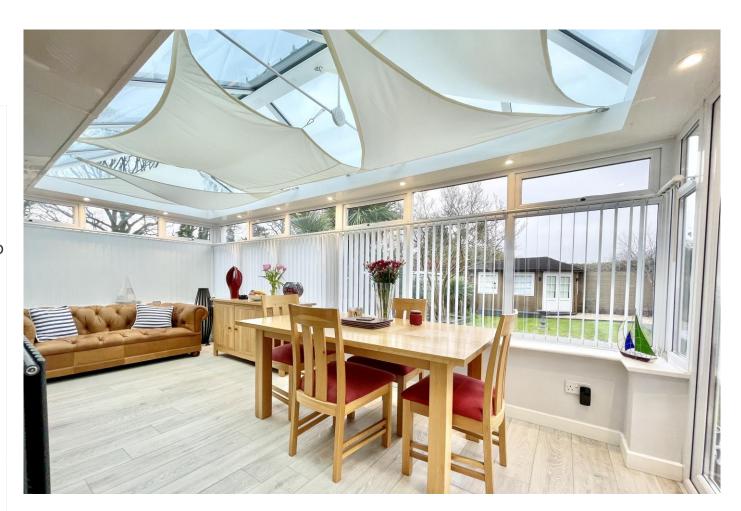

## The Property

- Four good sized bedrooms
- Ground floor master bedroom with en-suite shower room
- Family bathroom and separate wc
- A lovely spacious, modern kitchen/dining room leading into the conservatory extension enjoying views over the private garden
- Formal Lounge with access onto the conservatory
- Gas fired central heating & upvo double glazing
- Large driveway with drivethrough integral garage
- Fantastic outside dining/seating area ideal for entertaining
- Private, well established southwest facing rear garden
- Summer house/home office, hard wired for internet access, light & power
- Fantastic Location close to local bus routes, shops and nearby beauty spot of Nea Meadows
- EPC 'C'
- Council Tax 'E' £2796.19