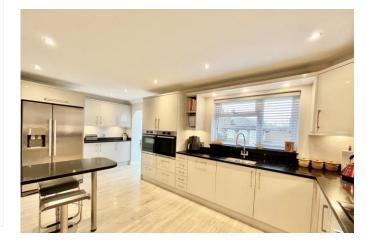

## The Property

- Four good sized bedrooms
- Ground floor master bedroom with en-suite shower room
- Family bathroom and separate wc
- A lovely spacious, modern kitchen/dining room leading into the conservatory extension enjoying views over the private garden
- Formal Lounge with access onto the conservatory
- Gas fired central heating & upvo double glazing
- Large driveway with drivethrough integral garage
- Fantastic outside dining/seating area ideal for entertaining
- Private, well established southwest facing rear garden
- Summer house/home office, hard wired for internet access, light & power
- Fantastic Location close to local bus routes, shops and nearby beauty spot of Nea Meadows
- EPC 'C'
- Council Tax 'E' £2796.19