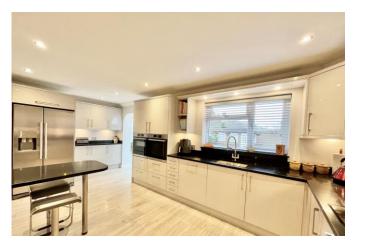

## The Property

- Four good sized bedrooms
- Ground floor master bedroom with en-suite shower room
- Family bathroom and separate wc
- A lovely spacious, modern kitchen/dining room leading into the conservatory extension enjoying views over the private garden
- Formal Lounge with access onto the conservatory
- Gas fired central heating & upvc double glazing
- Large driveway with drivethrough integral garage
- Fantastic outside dining/seating area ideal for entertaining
- Private, well established southwest facing rear garden
- Summer house/home office, hard wired for internet access, light & power
- Fantastic Location close to local bus routes, shops and nearby beauty spot of Nea Meadows
- EPC 'C'
- Council Tax 'E' £2658.58