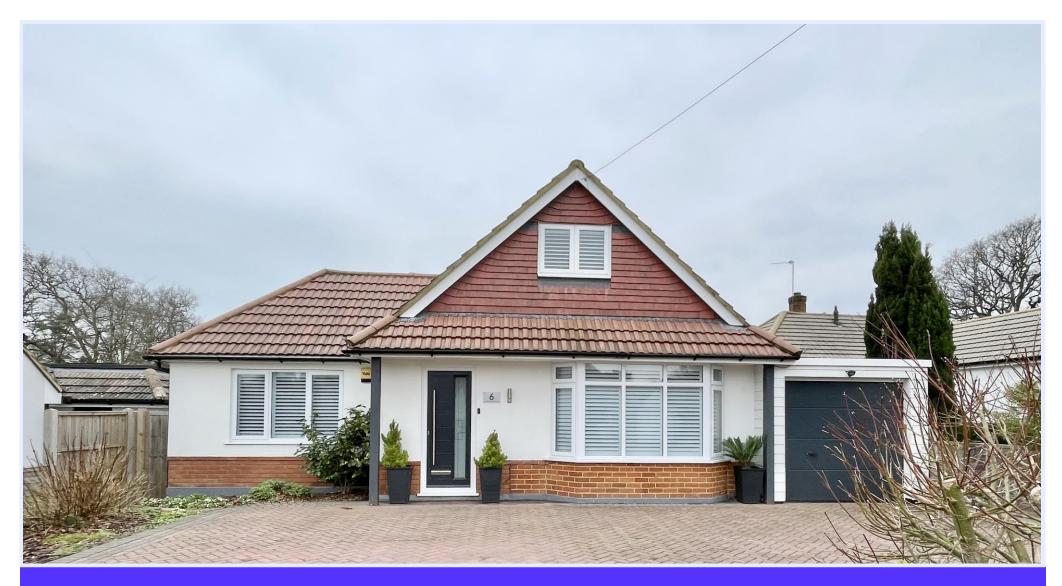

6 Moonrakers Way, Highcliffe on Sea, BH23 4RD £795,000

Mitchells 1963 – TODAY

## Moonrakers Way, Highcliffe on Sea

An immaculate four bedroom detached chalet bungalow in the heart of Highcliffe that has been thoroughly modernised by the current vendors creating a modern and functional living space approaching 1800 sqft. The property also benefits from a good size frontage and private southwest facing rear garden. The local shops at Sauflands are within easy walking distance and the high street with its range of shops and eateries is a little further on.

## The Property

- Four good sized bedrooms
- Ground floor master bedroom with en-suite shower room
- Family bathroom and separate wc
- A lovely spacious, modern kitchen/dining room leading into the conservatory extension enjoying views over the private garden
- Formal Lounge with access onto the conservatory
- Gas fired central heating & upvc double glazing
- Large driveway with drivethrough integral garage
- Fantastic outside dining/seating area ideal for entertaining
- Private, well established southwest facing rear garden
- Summer house/home office, hard wired for internet access, light & power
- Fantastic Location close to local bus routes, shops and nearby beauty spot of Nea Meadows
- EPC 'C'
- Council Tax 'E' £2658.58