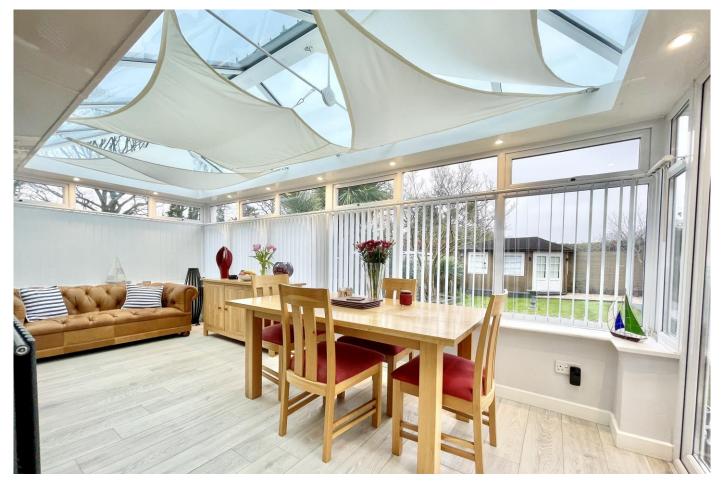

## The Property

- Four good sized bedrooms
- Ground floor master bedroom with en-suite shower room
- Family bathroom and separate wc
- A lovely spacious, modern kitchen/dining room leading into the conservatory extension enjoying views over the private garden
- Formal Lounge with access onto the conservatory
- Gas fired central heating & upvc double glazing
- Large driveway with drivethrough integral garage
- Fantastic outside dining/seating area ideal for entertaining
- Private, well established southwest facing rear garden
- Summer house/home office, hard wired for internet access, light & power
- Fantastic Location close to local bus routes, shops and nearby beauty spot of Nea Meadows
- EPC 'C'
- Council Tax 'E' £2658.58