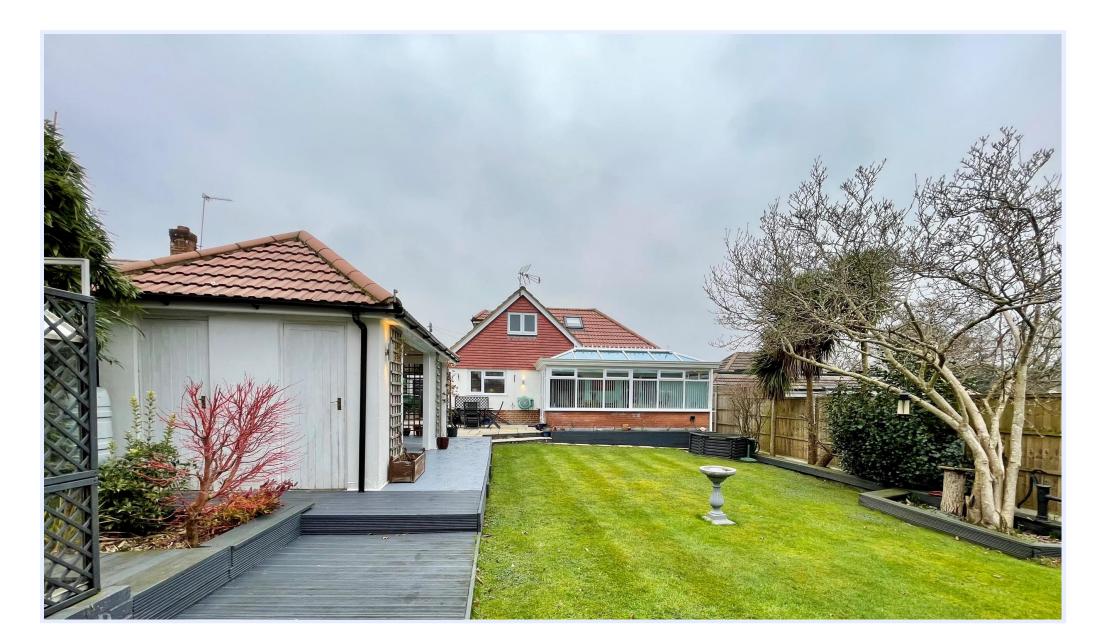

## The Property

- Four good sized bedrooms
- Ground floor master bedroom with en-suite shower room
- Family bathroom and separate wc
- A lovely spacious, modern kitchen/dining room leading into the conservatory extension enjoying views over the private garden
- Formal Lounge with access onto the conservatory
- Gas fired central heating & upvc double glazing
- Large driveway with drivethrough integral garage
- Fantastic outside dining/seating area ideal for entertaining
- Private, well established southwest facing rear garden
- Summer house/home office, hard wired for internet access, light & power
- Fantastic Location close to local bus routes, shops and nearby beauty spot of Nea Meadows
- EPC 'C'
- Council Tax 'E' £2658.58