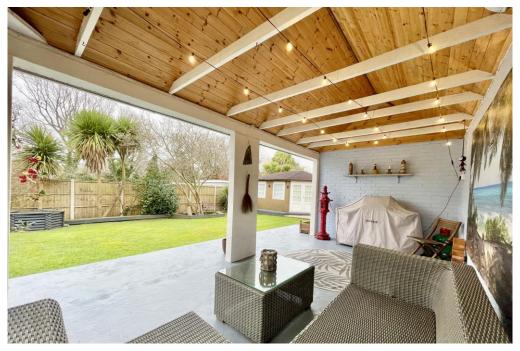

## The Property

- Four good sized bedrooms
- Ground floor master bedroom with en-suite shower room
- Family bathroom and separate wc
- A lovely spacious, modern kitchen/dining room leading into the conservatory extension enjoying views over the private garden
- Formal Lounge with access onto the conservatory
- Gas fired central heating & upvc double glazing
- Large driveway with drivethrough integral garage
- Fantastic outside dining/seating area ideal for entertaining
- Private, well established southwest facing rear garden
- Summer house/home office, hard wired for internet access, light & power
- Fantastic Location close to local bus routes, shops and nearby beauty spot of Nea Meadows
- EPC 'C'
- Council Tax 'E' £2658.58