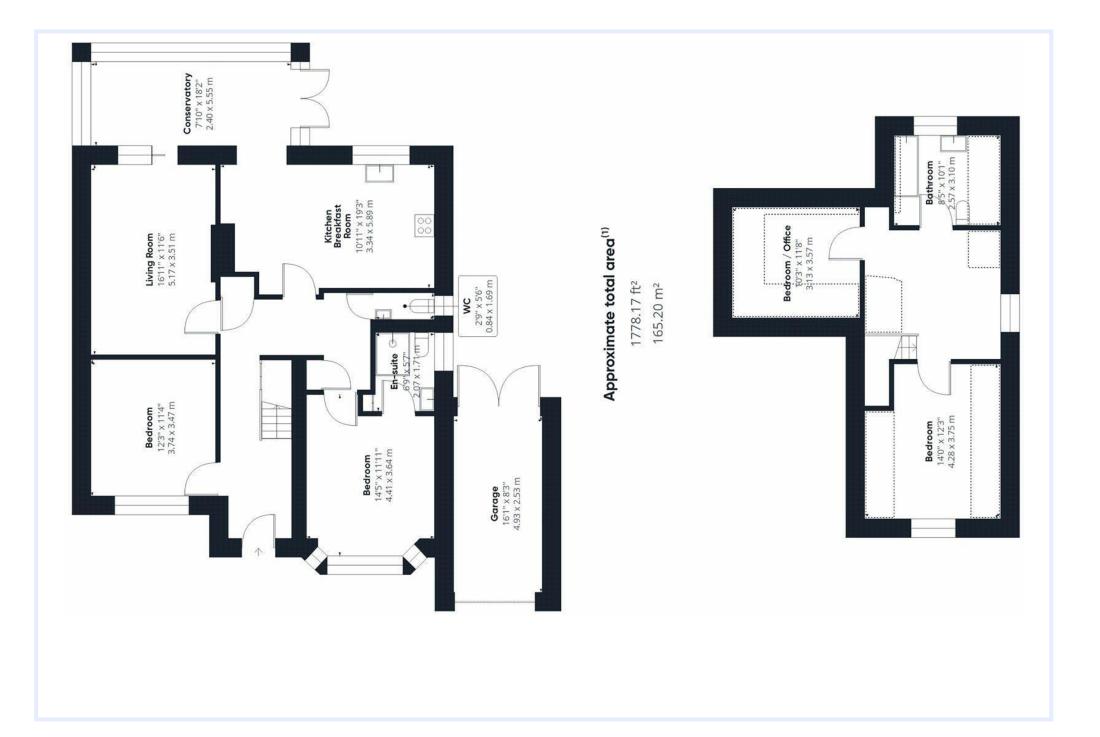

## Moonrakers Way, Highcliffe on Sea

An immaculate four bedroom detached chalet bungalow in the heart of Highcliffe that has been thoroughly modernised by the current vendors creating a modern and functional living space approaching 1800 sqft. The property also benefits from a good size frontage and private southwest facing rear garden. The local shops at Sauflands are within easy walking distance and the high street with its range of shops and eateries is a little further on.

## The Property

- Four good sized bedrooms
- Ground floor master bedroom with en-suite shower room
- Family bathroom and separate wc
- A lovely spacious, modern kitchen/dining room leading into the conservatory extension enjoying views over the private garden
- Formal Lounge with access onto the conservatory
- Gas fired central heating & upvc double glazing
- Large driveway with drivethrough integral garage
- Fantastic outside dining/seating area ideal for entertaining
- Private, well established southwest facing rear garden
- Summer house/home office, hard wired for internet access, light & power
- Fantastic Location close to local bus routes, shops and nearby beauty spot of Nea Meadows
- EPC 'C'
- Council Tax 'E' £2658.58