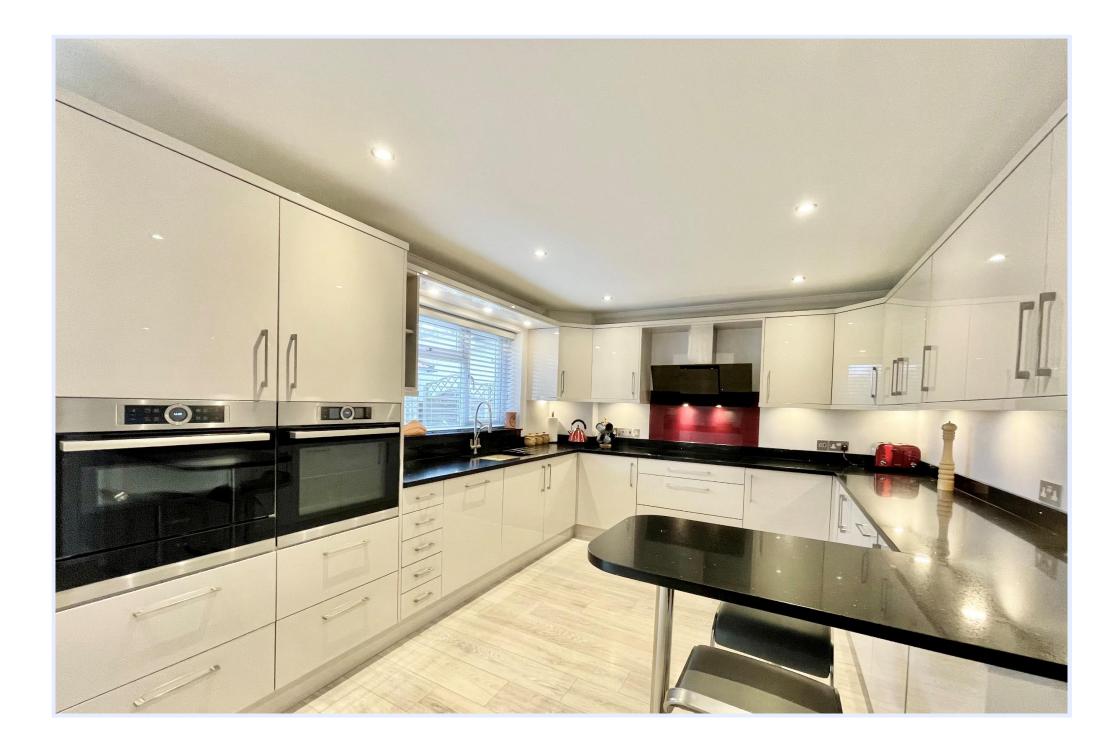

## The Property

- Four good sized bedrooms
- Ground floor master bedroom with en-suite shower room
- Family bathroom and separate wc
- A lovely spacious, modern kitchen/dining room leading into the conservatory extension enjoying views over the private garden
- Formal Lounge with access onto the conservatory
- Gas fired central heating & upvc double glazing
- Large driveway with drivethrough integral garage
- Fantastic outside dining/seating area ideal for entertaining
- Private, well established southwest facing rear garden
- Summer house/home office, hard wired for internet access, light & power
- Fantastic Location close to local bus routes, shops and nearby beauty spot of Nea Meadows
- EPC 'C'
- Council Tax 'E' £2658.58