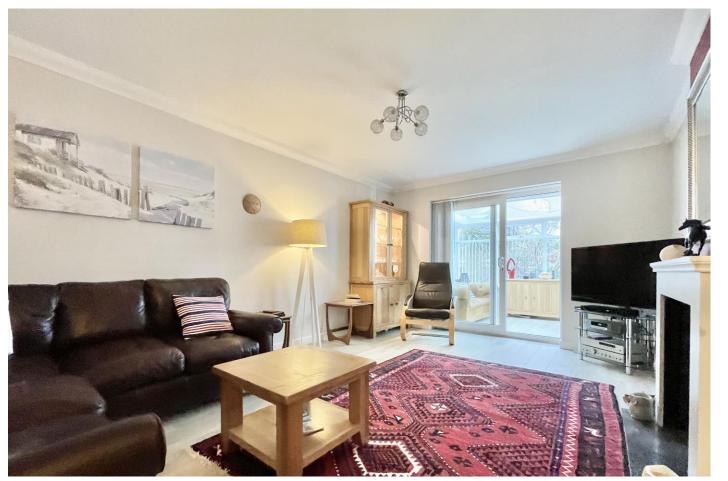

## The Property

- Four good sized bedrooms
- Ground floor master bedroom with en-suite shower room
- Family bathroom and separate wc
- A lovely spacious, modern kitchen/dining room leading into the conservatory extension enjoying views over the private garden
- Formal Lounge with access onto the conservatory
- Gas fired central heating & upvc double glazing
- Large driveway with drivethrough integral garage
- Fantastic outside dining/seating area ideal for entertaining
- Private, well established southwest facing rear garden
- Summer house/home office, hard wired for internet access, light & power
- Fantastic Location close to local bus routes, shops and nearby beauty spot of Nea Meadows
- EPC 'C'
- Council Tax 'E' £2658.58