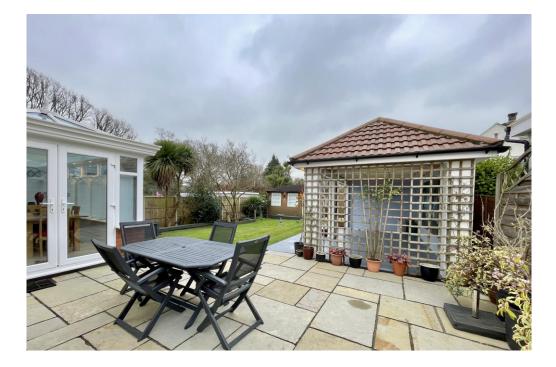

## The Property

- Four good sized bedrooms
- Ground floor master bedroom with en-suite shower room
- Family bathroom and separate wc
- A lovely spacious, modern kitchen/dining room leading into the conservatory extension enjoying views over the private garden
- Formal Lounge with access onto the conservatory
- Gas fired central heating & upvc double glazing
- Large driveway with drivethrough integral garage
- Fantastic outside dining/seating area ideal for entertaining
- Private, well established southwest facing rear garden
- Summer house/home office, hard wired for internet access, light & power
- Fantastic Location close to local bus routes, shops and nearby beauty spot of Nea Meadows
- EPC 'C'
- Council Tax 'E' £2658.58