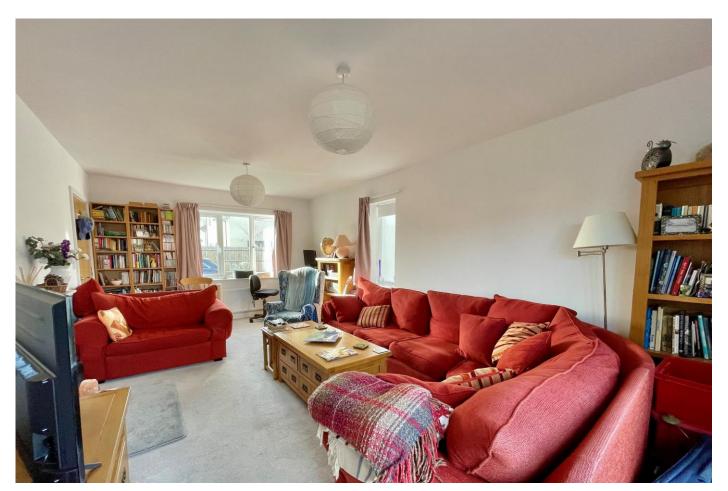

## The Property

- Four double first floor bedrooms
- Two luxury bath/shower rooms (one ensuite)
- Stylish open plan kitchen/diner with integrated appliances
- Sun lounge extension to the side, accessed from the kitchen/diner
- Spacious dual aspect lounge with French doors onto the rear garden
- Ground floor wc
- Quality oak doors, Karndean flooring
- Gas CH & uPVC double glazing
- High spec heating system with Vaillant boilers and Solar panels,
- External elevations with part render & weatherboarding
- Double garage and off-road parking
- Short walk to Friars Cliff beach and Sainsbury's superstore and the local shops at Saulflands
- Council Tax 'E' £2658.58