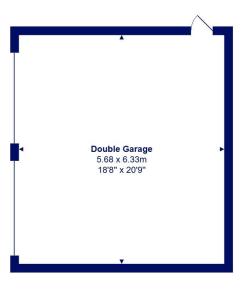

## The Property

- Four double first floor bedrooms
- Two luxury bath/shower rooms (one ensuite)
- Stylish open plan kitchen/diner with integrated appliances
- Sun lounge extension to the side, accessed from the kitchen/diner
- Spacious dual aspect lounge with French doors onto the rear garden
- Ground floor wc
- Quality oak doors, Karndean flooring
- Gas CH & uPVC double glazing
- High spec heating system with Vaillant boilers and Solar panels,
- External elevations with part render & weatherboarding
- Double garage and off-road parking
- Short walk to Friars Cliff beach and Sainsbury's superstore and the local shops at Saulflands
- Council Tax 'E' £2658.58