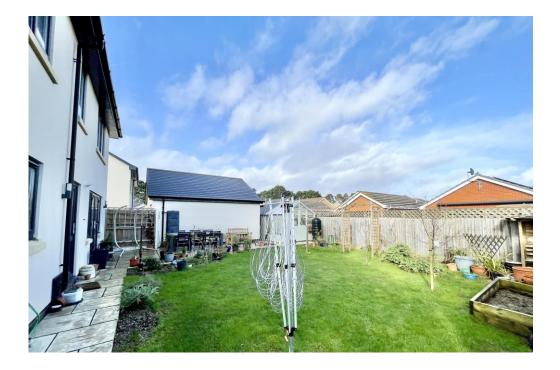

## The Property

- Four double first floor bedrooms
- Two luxury bath/shower rooms (one ensuite)
- Stylish open plan kitchen/diner with integrated appliances
- Sun lounge extension to the side, accessed from the kitchen/diner
- Spacious dual aspect lounge with French doors onto the rear garden
- Ground floor wc
- Quality oak doors, Karndean flooring
- Gas CH & uPVC double glazing
- High spec heating system with Vaillant boilers and Solar panels,
- External elevations with part render & weatherboarding
- Double garage and off-road parking
- Short walk to Friars Cliff beach and Sainsbury's superstore and the local shops at Saulflands
- Council Tax 'E' £2658.58