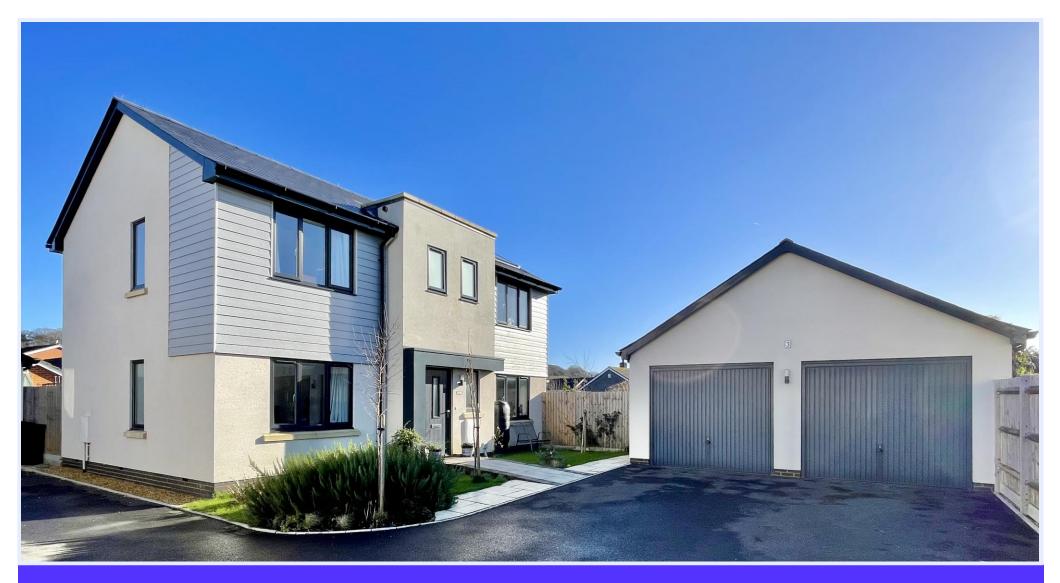

3 Meadowsweet Close, Highcliffe on Sea, BH23 4FY £650,000

## Meadowsweet Close, Highcliffe on Sea

An imposing detached house of approx. 1415sqft with a detached double garage on the highly acclaimed Hoburne Farm Development. Built to traditional standards with an exacting finish and boasting large airy rooms, great living space, generous bedrooms and enclosed landscaped gardens. The high street in Highcliffe is about one mile away and the beach is within walking distance. Highcliffe School catchment.

## The Property

- Four double first floor bedrooms
- Two luxury bath/shower rooms (one ensuite)
- Stylish open plan kitchen/diner with integrated appliances
- Sun lounge extension to the side, accessed from the kitchen/diner
- Spacious dual aspect lounge with French doors onto the rear garden
- Ground floor wc
- Quality oak doors, Karndean flooring
- Gas CH & uPVC double glazing
- High spec heating system with Vaillant boilers and Solar panels,
- External elevations with part render & weatherboarding
- Double garage and off-road parking
- Short walk to Friars Cliff beach and Sainsbury's superstore and the local shops at Saulflands
- Council Tax 'E' £2658.58