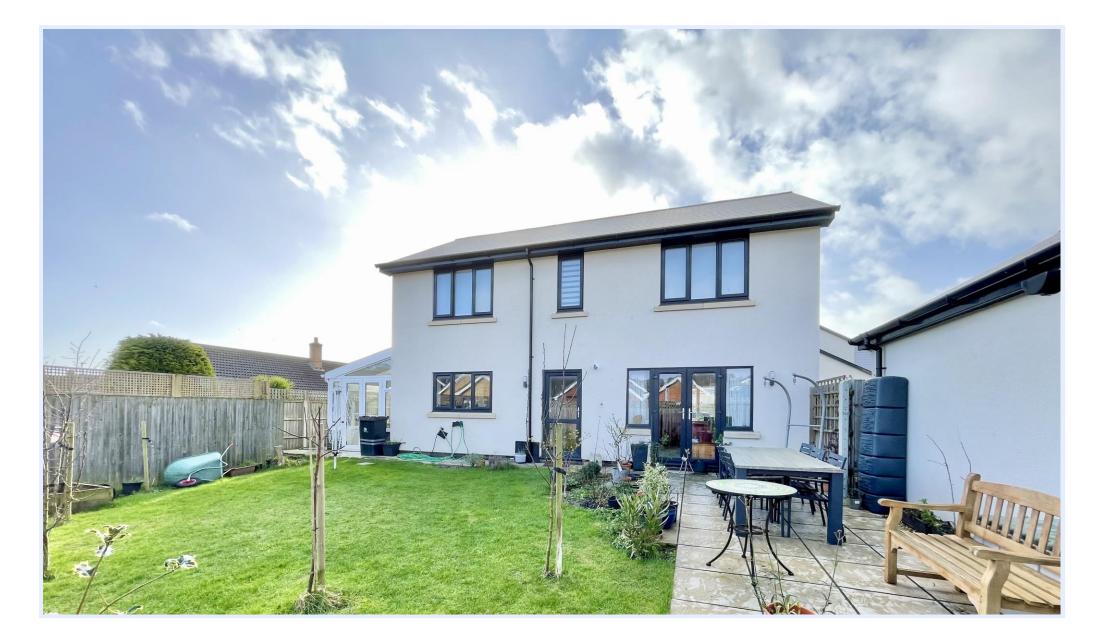

## Meadowsweet Close, Highcliffe on Sea

An imposing detached house of approx. 1415sqft with a detached double garage on the highly acclaimed Hoburne Farm Development. Built to traditional standards with an exacting finish and boasting large airy rooms, great living space, generous bedrooms and enclosed landscaped gardens. The high street in Highcliffe is about one mile away and the beach is within walking distance. Highcliffe School catchment.

## The Property

- Four double first floor bedrooms
- Two luxury bath/shower rooms (one ensuite)
- Stylish open plan kitchen/diner with integrated appliances
- Sun lounge extension to the side, accessed from the kitchen/diner
- Spacious dual aspect lounge with French doors onto the rear garden
- Ground floor wc
- Quality oak doors, Karndean flooring
- Gas CH & uPVC double glazing
- High spec heating system with Vaillant boilers and Solar panels,
- External elevations with part render & weatherboarding
- Double garage and off-road parking
- Short walk to Friars Cliff beach and Sainsbury's superstore and the local shops at Saulflands
- Council Tax 'E' £2658.58