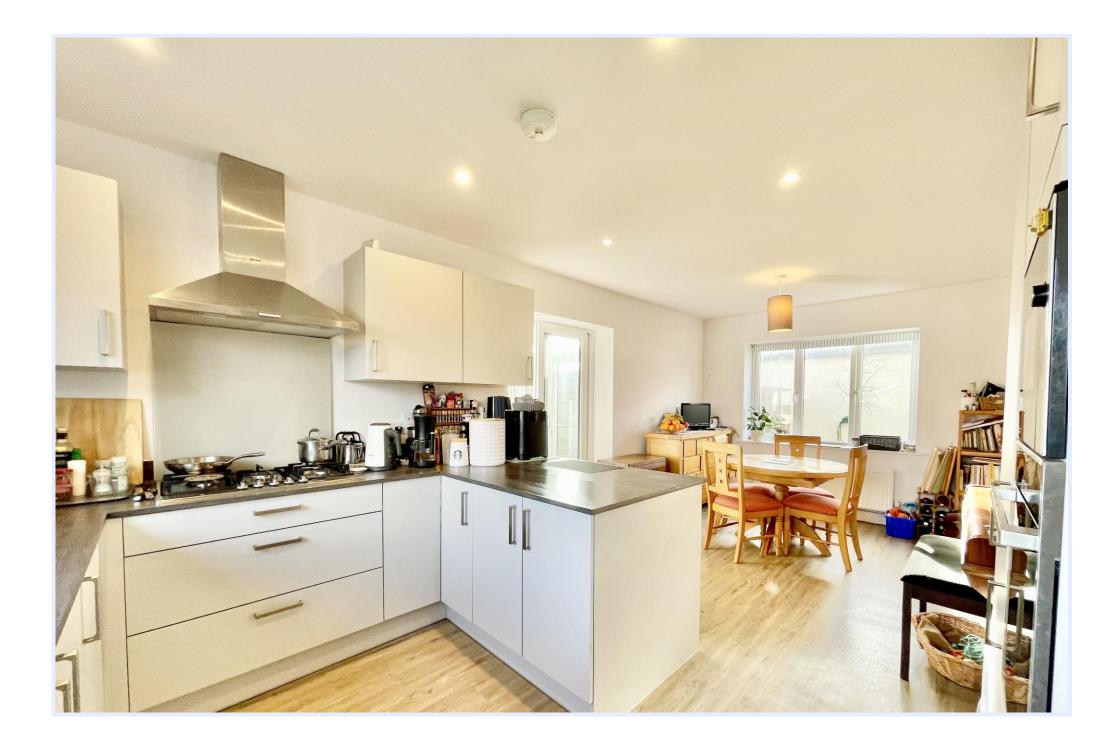

## The Property

- Four double first floor bedrooms
- Two luxury bath/shower rooms (one ensuite)
- Stylish open plan kitchen/diner with integrated appliances
- Sun lounge extension to the side, accessed from the kitchen/diner
- Spacious dual aspect lounge with French doors onto the rear garden
- Ground floor wc
- Quality oak doors, Karndean flooring
- Gas CH & uPVC double glazing
- High spec heating system with Vaillant boilers and Solar panels,
- External elevations with part render & weatherboarding
- Double garage and off-road parking
- Short walk to Friars Cliff beach and Sainsbury's superstore and the local shops at Saulflands
- Council Tax 'E' £2658.58