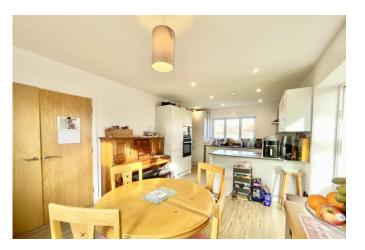

## The Property

- Four double first floor bedrooms
- Two luxury bath/shower rooms (one ensuite)
- Stylish open plan kitchen/diner with integrated appliances
- Sun lounge extension to the side, accessed from the kitchen/diner
- Spacious dual aspect lounge with French doors onto the rear garden
- Ground floor wc
- Quality oak doors, Karndean flooring
- Gas CH & uPVC double glazing
- High spec heating system with Vaillant boilers and Solar panels,
- External elevations with part render & weatherboarding
- Double garage and off-road parking
- Short walk to Friars Cliff beach and Sainsbury's superstore and the local shops at Saulflands
- Council Tax 'E' £2658.58