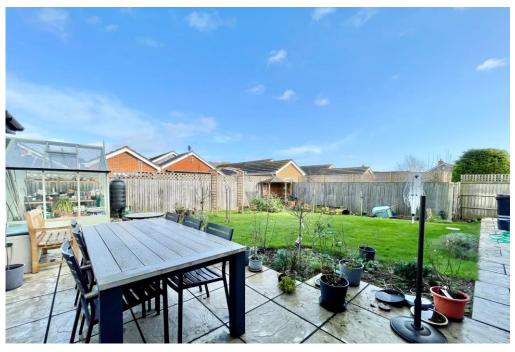

## The Property

- Four double first floor bedrooms
- Two luxury bath/shower rooms (one ensuite)
- Stylish open plan kitchen/diner with integrated appliances
- Sun lounge extension to the side, accessed from the kitchen/diner
- Spacious dual aspect lounge with French doors onto the rear garden
- Ground floor wc
- Quality oak doors, Karndean flooring
- Gas CH & uPVC double glazing
- High spec heating system with Vaillant boilers and Solar panels,
- External elevations with part render & weatherboarding
- Double garage and off-road parking
- Short walk to Friars Cliff beach and Sainsbury's superstore and the local shops at Saulflands
- Council Tax 'E' £2658.58