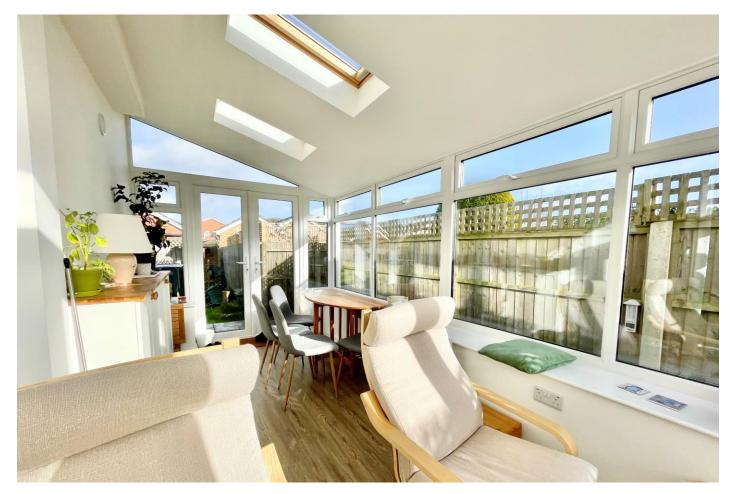

## The Property

- Four double first floor bedrooms
- Two luxury bath/shower rooms (one ensuite)
- Stylish open plan kitchen/diner with integrated appliances
- Sun lounge extension to the side, accessed from the kitchen/diner
- Spacious dual aspect lounge with French doors onto the rear garden
- Ground floor wc
- Quality oak doors, Karndean flooring
- Gas CH & uPVC double glazing
- High spec heating system with Vaillant boilers and Solar panels,
- External elevations with part render & weatherboarding
- Double garage and off-road parking
- Short walk to Friars Cliff beach and Sainsbury's superstore and the local shops at Saulflands
- Council Tax 'E' £2658.58