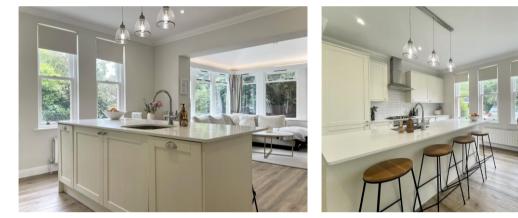

- Characterful ground floor apartment of approx. 680 sqft
- Two double bedrooms
- Refitted, modern bathroom
- Spacious, open plan living accommodation
- Stunning kitchen with integrated appliances and feature island/breakfast bar
- Private entrance with gated patio area
- Parking space and storage shed
- Fantastic location, short walk to Christchurch Town Centre
- Share of Freehold, Lease Length TBC, Maintenance £900pa
- Council Tax band 'C' £2,608.69
- EPC rating 'C'