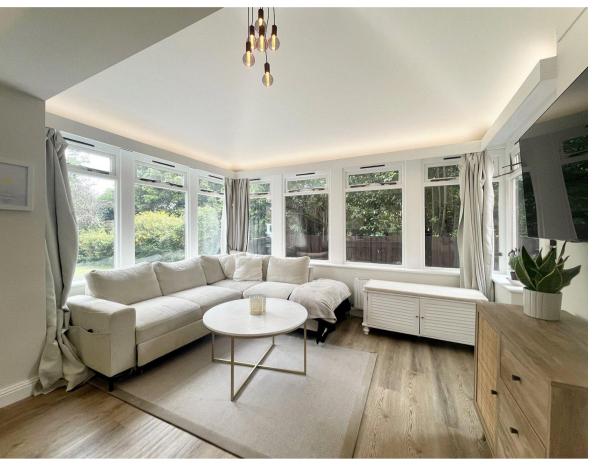

## Shortwood House, Magdalen Lane Christchurch, Dorset, BH23 1PH

A completely refurbished two-bedroom ground floor apartment, benefitting from beautiful open plan living space, outdoor patio area with private entrance, storage shed and allocated parking. Conveniently situated in Shortwood House, a character Edwardian villa in the heart of Christchurch just a short walk to the High Street, main line railway station and local bars and restaurants.

- Characterful ground floor apartment of approx. 680 sqft
- Two double bedrooms
- Refitted, modern bathroom
- Spacious, open plan living accommodation
- Stunning kitchen with integrated appliances and feature island/breakfast bar
- Private entrance with gated patio area
- Parking space and storage shed
- Fantastic location, short walk to Christchurch Town Centre
- Share of Freehold, Lease Length TBC, Maintenance £900pa
- Council Tax band 'C' £2,608.69
- EPC rating 'C'