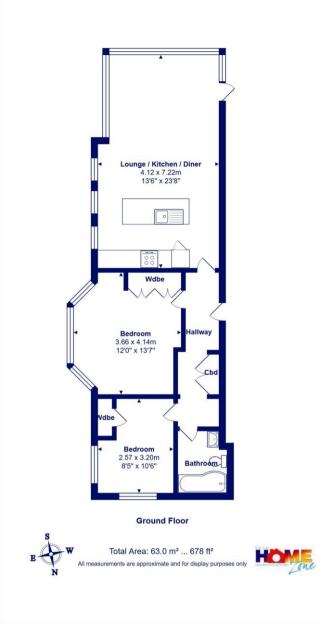

## Shortwood House, Magdalen Lane Christchurch, Dorset, BH23 1PH

A completely refurbished two-bedroom ground floor apartment, benefitting from beautiful open plan living space, outdoor patio area with private entrance, storage shed and allocated parking. Conveniently situated in Shortwood House, a character Edwardian villa in the heart of Christchurch just a short walk to the High Street, main line railway station and local bars and restaurants.

- Characterful ground floor apartment of approx. 680 sqft
- Two double bedrooms
- Refitted, modern bathroom
- Spacious, open plan living accommodation
- Stunning kitchen with integrated appliances and feature island/breakfast bar
- Private entrance with gated patio area
- Parking space and storage shed
- Fantastic location, short walk to Christchurch Town Centre
- Share of Freehold, Lease Length TBC, Maintenance £900pa
- Council Tax band 'C' £2,608.69
- EPC rating 'C'