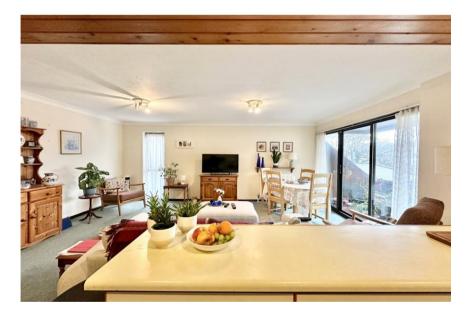

## 6 Diana Court, Lymington Road, Highcliffe on Sea, BH23 5EB £160,000

**Mitchells** 1963 — TODAY

A spacious one bedroom first floor South facing balcony apartment within the Diana Court development which was designed by the renowned local architects Cheshire Robbins. This apartment offers modern open plan living accommodation which totals approx. 550sqft.

- One double bedroom
- Spacious open plan kitchen/living area
- Lovely sunny South facing sun balcony
- Family bathroom
- Gas fired central heating with new radiators in 2024
- Allocated parking space
- Fantastic village centre location
- Short walk to cliff top and beach
- Share of freehold (approx 970 years remaining on lease)
- Service Charge £1,300 p/a
- Council Tax 'C' £1933.52
- EPC 'C'