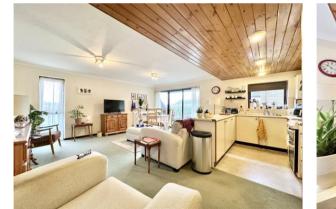

## 6 Diana Court, Lymington Road, Highcliffe on Sea, BH23 5EB £160,000

**Mitchells** 1963 — TODAY

A spacious one bedroom first floor South facing balcony apartment within the Diana Court development which was designed by the renowned local architects Cheshire Robbins. This apartment offers modern open plan living accommodation which totals approx. 550sqft.

- One double bedroom
- Spacious open plan kitchen/living area
- Lovely sunny South facing sun balcony
- Family bathroom
- Gas fired central heating with new radiators in 2024
- Allocated parking space
- Fantastic village centre location
- Short walk to cliff top and beach
- Share of freehold (approx 970 years remaining on lease)
- Service Charge £1,300 p/a
- Council Tax 'C' £1933.52
- EPC 'C'