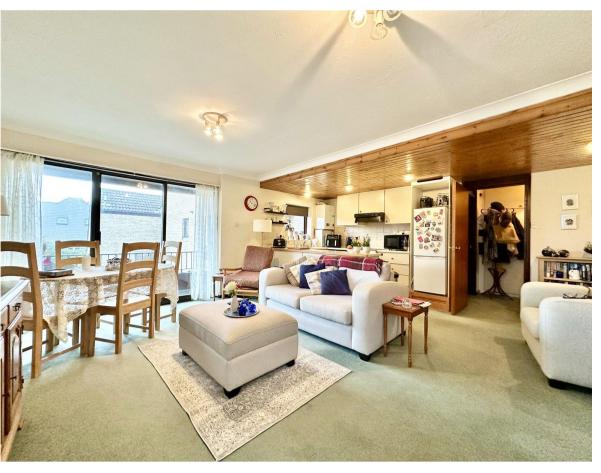

## 6 Diana Court, Lymington Road, Highcliffe on Sea, BH23 5EB £160,000

**Mitchells** 1963 — TODAY

A spacious one bedroom first floor South facing balcony apartment within the Diana Court development which was designed by the renowned local architects Cheshire Robbins. This apartment offers modern open plan living accommodation which totals approx. 550sqft.

- One double bedroom
- Spacious open plan kitchen/living area
- Lovely sunny South facing sun balcony
- Family bathroom
- Gas fired central heating with new radiators in 2024
- Allocated parking space
- Fantastic village centre location
- Short walk to cliff top and beach
- Share of freehold (approx 970 years remaining on lease)
- Service Charge £1,300 p/a
- Council Tax 'C' £1933.52
- EPC 'C'