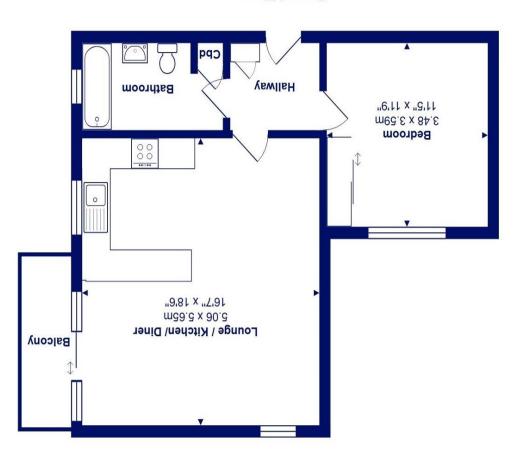

Ground Floor

me

All measurements are approximate and for display purposes only (vnoolad pribuloxe) 552 ft² (excluding balcony) Total Area: 51.5 m² ... 552 ft²

- One double bedroom
- Spacious open plan kitchen/living area
- Lovely sunny South facing sun balcony
- Family bathroom
- Gas fired central heating with new radiators in 2024
- Allocated parking space
- Fantastic village centre location
- Short walk to cliff top and beach
- Share of freehold (approx 970 years remaining on lease)
- Service Charge £1,300 p/a
- Council Tax 'C' £1933.52
- EPC 'C'