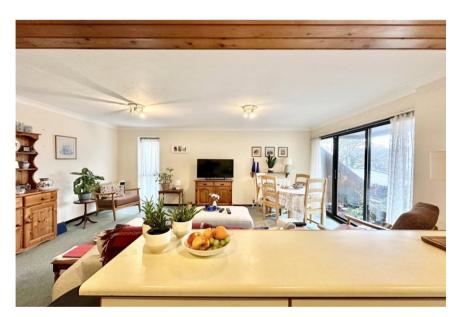

A spacious one bedroom first floor South facing balcony apartment within the Diana Court development which was designed by the renowned local architects Cheshire Robbins. This apartment offers modern open plan living accommodation which totals approx. 550sqft.

- One double bedroom
- Spacious open plan kitchen/living area
- Lovely sunny South facing sun balcony
- Family bathroom
- Gas fired central heating with new boiler and radiators
- Allocated parking space
- Fantastic village centre location
- Short walk to cliff top and beach
- Share of freehold (approx 970 years remaining on lease)
- Service Charge £1,300 p/a
- Council Tax 'C' £1933.52
- EPC 'C'