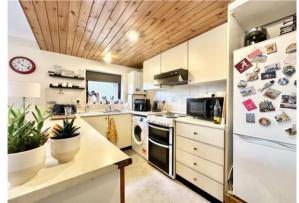

A spacious one bedroom first floor South facing balcony apartment within the Diana Court development which was designed by the renowned local architects Cheshire Robbins. This apartment offers modern open plan living accommodation which totals approx. 550sqft.

- One double bedroom
- Spacious open plan kitchen/living area
- Lovely sunny South facing sun balcony
- Family bathroom
- Gas fired central heating with new boiler and radiators
- Allocated parking space
- Fantastic village centre location
- Short walk to cliff top and beach
- Share of freehold (approx 970 years remaining on lease)
- Service Charge £1,300 p/a
- Council Tax 'C' £1933.52
- EPC 'C'