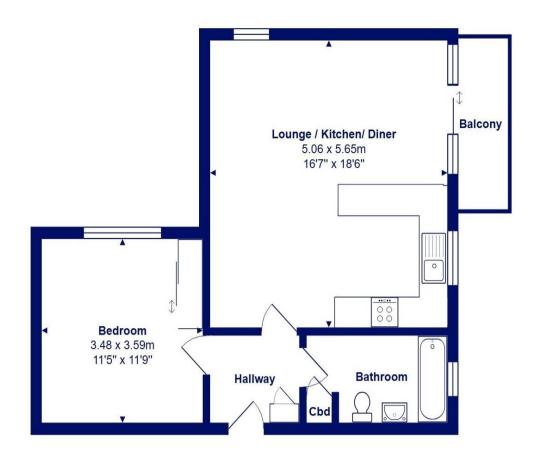

**Ground Floor** 

Total Area: 51.3 m<sup>2</sup> ... 552 ft<sup>2</sup> (excluding balcony) All measurements are approximate and for display purposes only

6 Diana Court, Lymington Road, Highcliffe on Sea, BH23 5EB £189,950

A spacious one bedroom first floor South facing balcony apartment within the Diana Court development which was designed by the renowned local architects Cheshire Robbins. This apartment offers modern open plan living accommodation which totals approx. 550sqft.

- One double bedroom
- Spacious open plan kitchen/living area
- Lovely sunny South facing sun balcony
- Family bathroom
- Gas fired central heating with new boiler and radiators
- Allocated parking space
- Fantastic village centre location
- Short walk to cliff top and beach
- Share of freehold (approx 970 years remaining on lease)
- Service Charge £1,300 p/a
- Council Tax 'C' £1933.52
- EPC 'C'