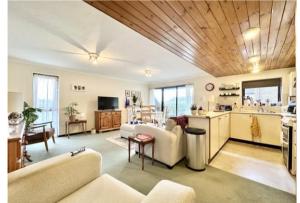

A spacious one bedroom first floor South facing balcony apartment within the Diana Court development which was designed by the renowned local architects Cheshire Robbins. This apartment offers modern open plan living accommodation which totals approx. 550sqft.