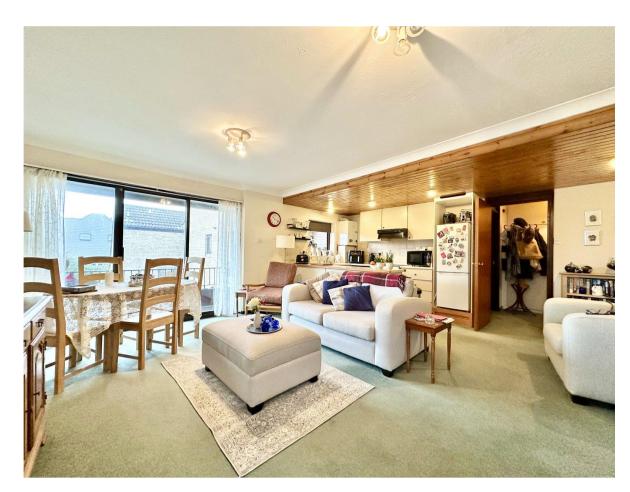

A spacious one bedroom first floor South facing balcony apartment within the Diana Court development which was designed by the renowned local architects Cheshire Robbins. This apartment offers modern open plan living accommodation which totals approx. 550sqft.