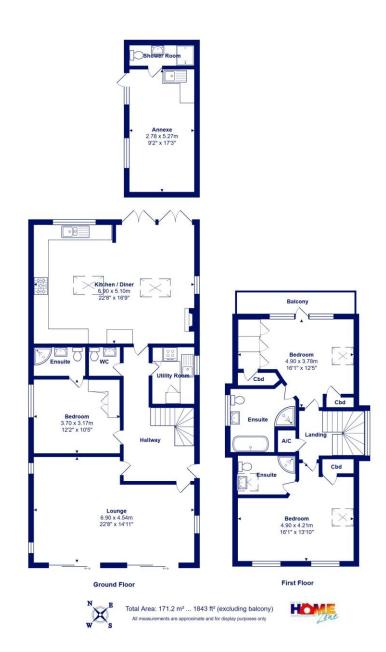

FOUR BEDROOMS • MASTER BEDROOM with ENSUITE and BALCONY • GROUND FLOOR BEDROOM with ENSUITE

FOUR BATH/SHOWER ROOMS • KITCHEN/DINING ROOM

SEPARATE LOUNGE • GROUND FLOOR W/C • UTILITY ROOM • GARDEN • SEPARATE ANNEXE

AMPLE OFF ROAD PARKING

- Outstanding large detached chalet of approx 1850 sq ft
- Contemporary external elevations with generous frontage and parking for multiple vehicles
- Stunning open plan kitchen/dining room with feature log burner
- Light and bright separate 'L' shaped sitting room with feature fire and two full length patio doors
- Ground floor double bedroom with ensuite shower room
- Separate utility room and ground floor cloakroom
- Two large first floor bedrooms with vaulted ceilings (both en-suite) and plenty of storage.
- Large balcony to master bedroom
- Self-contained annexe with ensuite shower room
- Delightful sunny plot mainly laid to artificial lawn with ease of maintenance In mind.