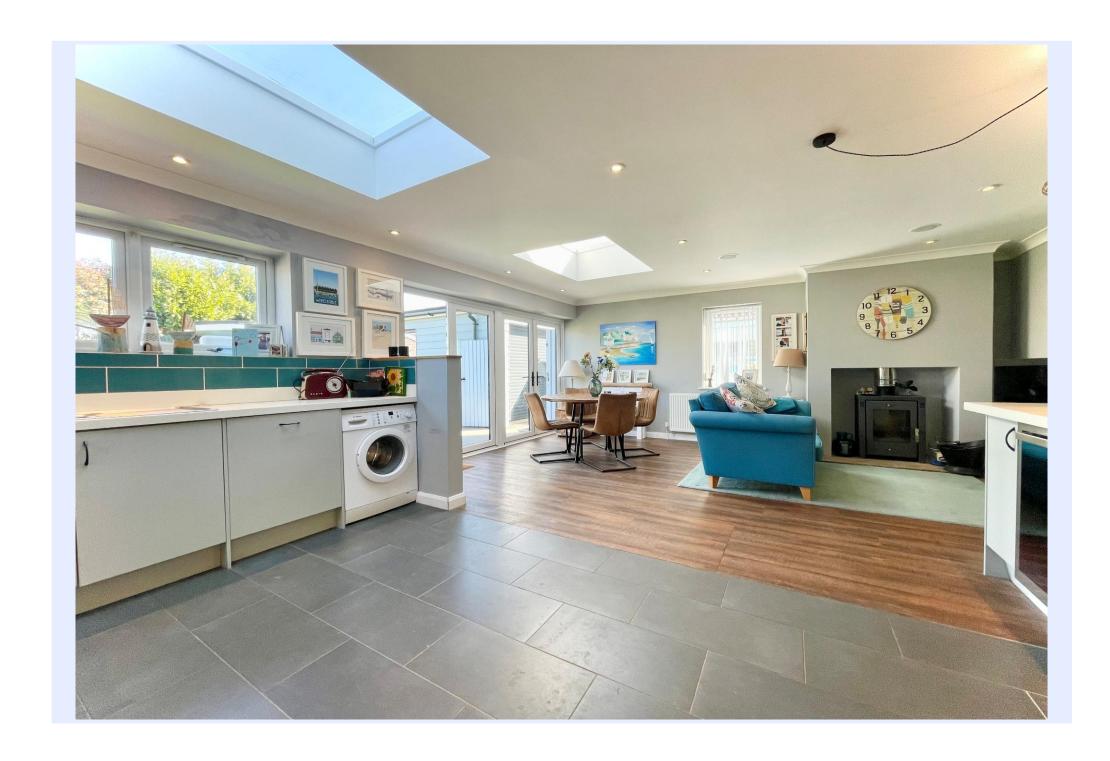

AMPLE OFF ROAD PARKING

- Outstanding large detached chalet of approx 1850 sq ft
- Contemporary external elevations with generous frontage and parking for multiple vehicles
- Stunning open plan kitchen/dining room with feature log burner
- Light and bright separate 'L' shaped sitting room with feature fire and two full length patio doors
- Ground floor double bedroom with ensuite shower room
- Separate utility room and ground floor cloakroom
- Two large first floor bedrooms with vaulted ceilings (both en-suite) and plenty of storage.
- Large balcony to master bedroom
- Self-contained annexe with ensuite shower room
- Delightful sunny plot mainly laid to artificial lawn with ease of maintenance In mind.