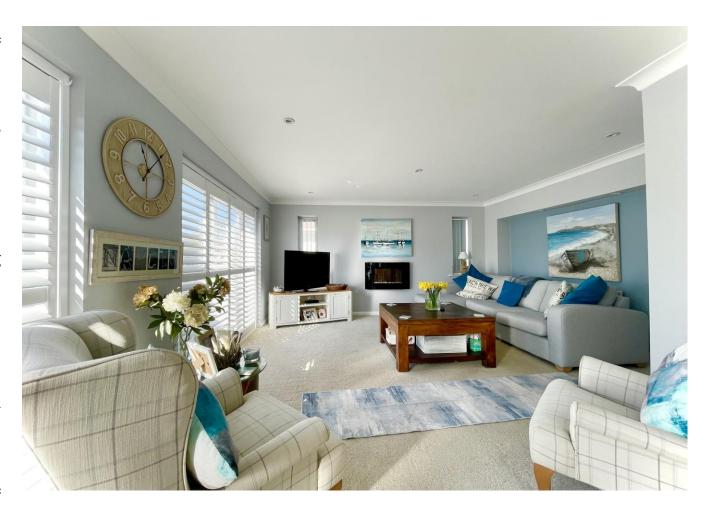

AMPLE OFF ROAD PARKING

- Outstanding large detached chalet of approx 1850 sq ft
- Contemporary external elevations with generous frontage and parking for multiple vehicles
- Stunning open plan kitchen/dining room with feature log burner
- Light and bright separate 'L' shaped sitting room with feature fire and two full length patio doors
- Ground floor double bedroom with ensuite shower room
- Separate utility room and ground floor cloakroom
- Two large first floor bedrooms with vaulted ceilings (both en-suite) and plenty of storage.
- Large balcony to master bedroom
- Self-contained annexe with ensuite shower room
- Delightful sunny plot mainly laid to artificial lawn with ease of maintenance In mind.