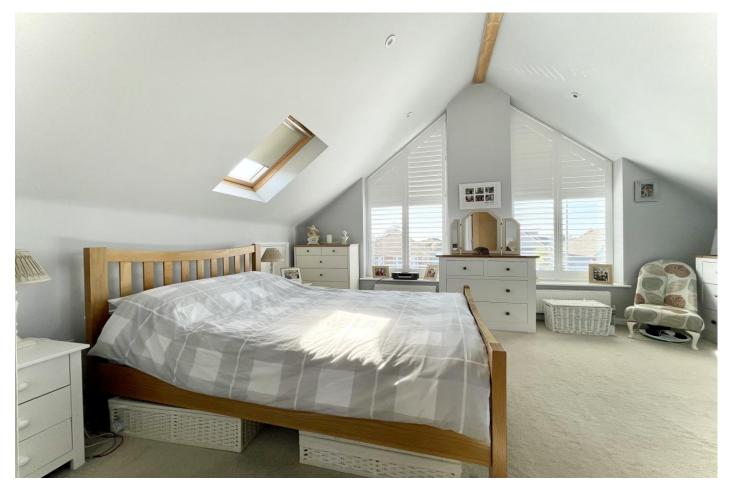

FOUR BEDROOMS • MASTER BEDROOM with ENSUITE and BALCONY • GROUND FLOOR BEDROOM with ENSUITE

FOUR BATH/SHOWER ROOMS • KITCHEN/DINING ROOM

SEPARATE LOUNGE • GROUND FLOOR W/C • UTILITY ROOM • GARDEN • SEPARATE ANNEXE

AMPLE OFF ROAD PARKING

- Outstanding large detached chalet of approx 1850 sq ft
- Contemporary external elevations with generous frontage and parking for multiple vehicles
- Stunning open plan kitchen/dining room with feature log burner
- Light and bright separate 'L' shaped sitting room with feature fire and two full length patio doors
- Ground floor double bedroom with ensuite shower room
- Separate utility room and ground floor cloakroom
- Two large first floor bedrooms with vaulted ceilings (both en-suite) and plenty of storage.
- Large balcony to master bedroom
- Self-contained annexe with ensuite shower room
- Delightful sunny plot mainly laid to artificial lawn with ease of maintenance In mind.