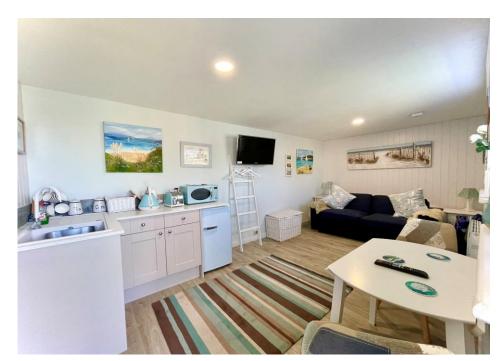

FOUR BEDROOMS • MASTER BEDROOM with ENSUITE and BALCONY • GROUND FLOOR BEDROOM with ENSUITE

FOUR BATH/SHOWER ROOMS • KITCHEN/DINING ROOM

SEPARATE LOUNGE • GROUND FLOOR W/C • UTILITY ROOM • GARDEN • SEPARATE ANNEXE

AMPLE OFF ROAD PARKING

- Outstanding large detached chalet of approx 1850 sq ft
- Contemporary external elevations with generous frontage and parking for multiple vehicles
- Stunning open plan kitchen/dining room with feature log burner
- Light and bright separate 'L' shaped sitting room with feature fire and two full length patio doors
- Ground floor double bedroom with ensuite shower room
- Separate utility room and ground floor cloakroom
- Two large first floor bedrooms with vaulted ceilings (both en-suite) and plenty of storage.
- Large balcony to master bedroom
- Self-contained annexe with ensuite shower room
- Delightful sunny plot mainly laid to artificial lawn with ease of maintenance In mind.