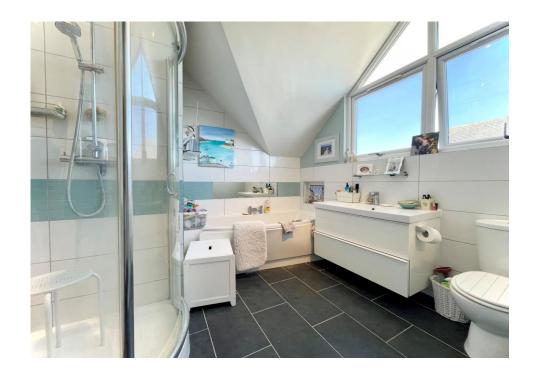

FOUR BEDROOMS • MASTER BEDROOM with ENSUITE and BALCONY • GROUND FLOOR BEDROOM with ENSUITE

FOUR BATH/SHOWER ROOMS • KITCHEN/DINING ROOM

SEPARATE LOUNGE • GROUND FLOOR W/C • UTILITY ROOM • GARDEN • SEPARATE ANNEXE

AMPLE OFF ROAD PARKING

- Outstanding large detached chalet of approx 1850 sq ft
- Contemporary external elevations with generous frontage and parking for multiple vehicles
- Stunning open plan kitchen/dining room with feature log burner
- Light and bright separate 'L' shaped sitting room with feature fire and two full length patio doors
- Ground floor double bedroom with ensuite shower room
- Separate utility room and ground floor cloakroom
- Two large first floor bedrooms with vaulted ceilings (both en-suite) and plenty of storage.
- Large balcony to master bedroom
- Self-contained annexe with ensuite shower room
- Delightful sunny plot mainly laid to artificial lawn with ease of maintenance In mind.