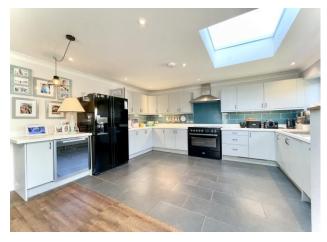

AMPLE OFF ROAD PARKING

- Outstanding large detached chalet of approx 1850 sq ft
- Contemporary external elevations with generous frontage and parking for multiple vehicles
- Stunning open plan kitchen/dining room with feature log burner
- Light and bright separate 'L' shaped sitting room with feature fire and two full length patio doors
- Ground floor double bedroom with ensuite shower room
- Separate utility room and ground floor cloakroom
- Two large first floor bedrooms with vaulted ceilings (both en-suite) and plenty of storage.
- Large balcony to master bedroom
- Self-contained annexe with ensuite shower room
- Delightful sunny plot mainly laid to artificial lawn with ease of maintenance In mind.