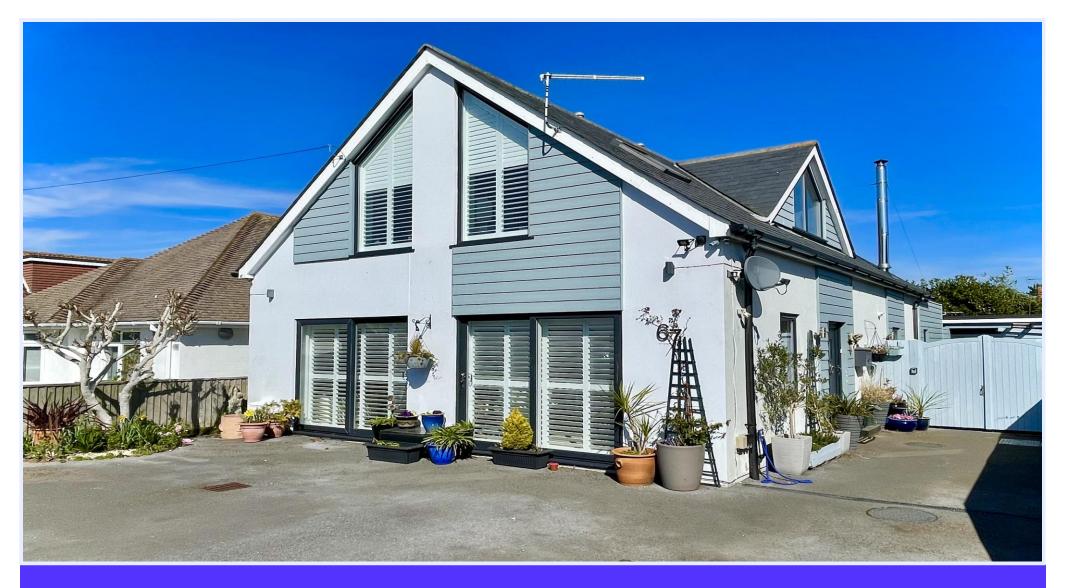

LINGWOOD AVENUE, MUDEFORD, CHRISTCHURCH, BH23 3 JU

A striking coastal style detached chalet with self-contained annexe, boasting accommodation of approximately 1850 sq.ft. This fabulous home features tasteful fixtures and fittings and is finished with a crisp, contemporary interior enjoying a sunny, low maintenance rear garden with ample off road parking to the front. Situated in the heart of Mudeford and within walking distance of the local schools, Fisherman's bank, Stanpit Marsh Nature Reserve and the historic Mudeford Quay and Avon Beach. Viewing highly recommended to fully appreciate the quality of this property.

AMPLE OFF ROAD PARKING

- Outstanding large detached chalet of approx 1850 sq ft
- Contemporary external elevations with generous frontage and parking for multiple vehicles
- Stunning open plan kitchen/dining room with feature log burner
- Light and bright separate 'L' shaped sitting room with feature fire and two full length patio doors
- Ground floor double bedroom with ensuite shower room
- Separate utility room and ground floor cloakroom
- Two large first floor bedrooms with vaulted ceilings (both en-suite) and plenty of storage.
- Large balcony to master bedroom
- Self-contained annexe with ensuite shower room
- Delightful sunny plot mainly laid to artificial lawn with ease of maintenance In mind.