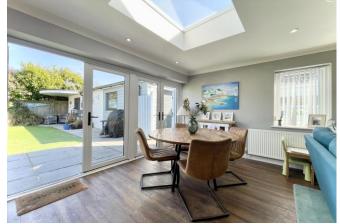

AMPLE OFF ROAD PARKING

- Outstanding large detached chalet of approx 1850 sq ft
- Contemporary external elevations with generous frontage and parking for multiple vehicles
- Stunning open plan kitchen/dining room with feature log burner
- Light and bright separate 'L' shaped sitting room with feature fire and two full length patio doors
- Ground floor double bedroom with ensuite shower room
- Separate utility room and ground floor cloakroom
- Two large first floor bedrooms with vaulted ceilings (both en-suite) and plenty of storage.
- Large balcony to master bedroom
- Self-contained annexe with ensuite shower room
- Delightful sunny plot mainly laid to artificial lawn with ease of maintenance In mind.