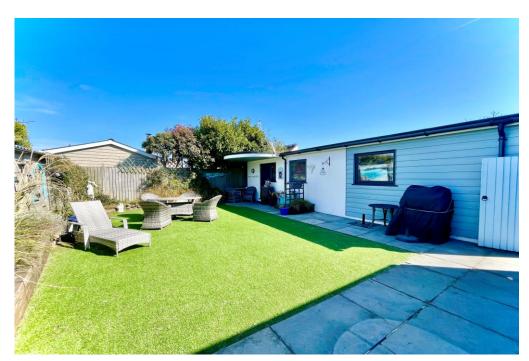

AMPLE OFF ROAD PARKING

- Outstanding large detached chalet of approx 1850 sq ft
- Contemporary external elevations with generous frontage and parking for multiple vehicles
- Stunning open plan kitchen/dining room with feature log burner
- Light and bright separate 'L' shaped sitting room with feature fire and two full length patio doors
- Ground floor double bedroom with ensuite shower room
- Separate utility room and ground floor cloakroom
- Two large first floor bedrooms with vaulted ceilings (both en-suite) and plenty of storage.
- Large balcony to master bedroom
- Self-contained annexe with ensuite shower room
- Delightful sunny plot mainly laid to artificial lawn with ease of maintenance In mind.