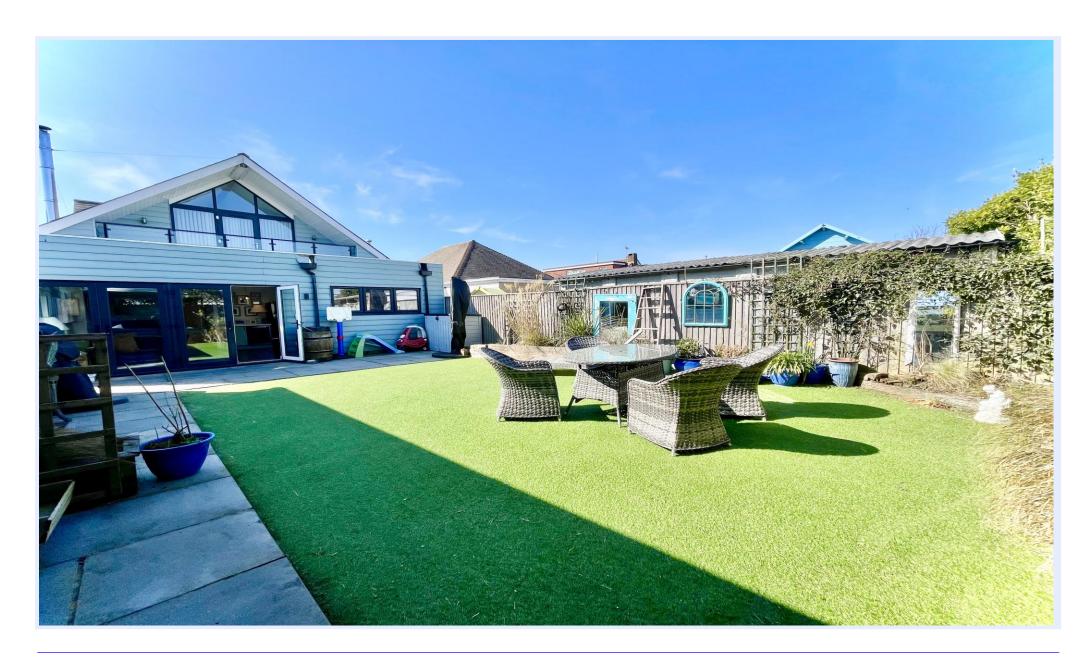

AMPLE OFF ROAD PARKING

- Outstanding large detached chalet of approx 1850 sq ft
- Contemporary external elevations with generous frontage and parking for multiple vehicles
- Stunning open plan kitchen/dining room with feature log burner
- Light and bright separate 'L' shaped sitting room with feature fire and two full length patio doors
- Ground floor double bedroom with ensuite shower room
- Separate utility room and ground floor cloakroom
- Two large first floor bedrooms with vaulted ceilings (both en-suite) and plenty of storage.
- Large balcony to master bedroom
- Self-contained annexe with ensuite shower room
- Delightful sunny plot mainly laid to artificial lawn with ease of maintenance In mind.