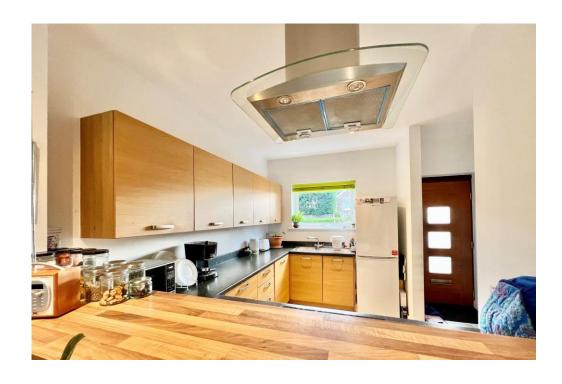

## The Property

- Stylish and spacious town house
- Superb specification with luxuriously appointed kitchen and bathrooms
- Impressive open-plan living accommodation with superb bi-fold doors opening the living space
- onto the garden
- Fully integrated kitchen
- Two well appointed bath/shower rooms (one en-suite)
- Gas fired central heating & Upvc double glazed windows
- Two allocated parking spaces
- Highcliffe School's catchment area
- Maintenance Charge: £500p/a for the up-keep of the communal grounds and gardens
- Managing Agents, First Port
- Council Tax 'C' £1933.52
- EPC 'C'