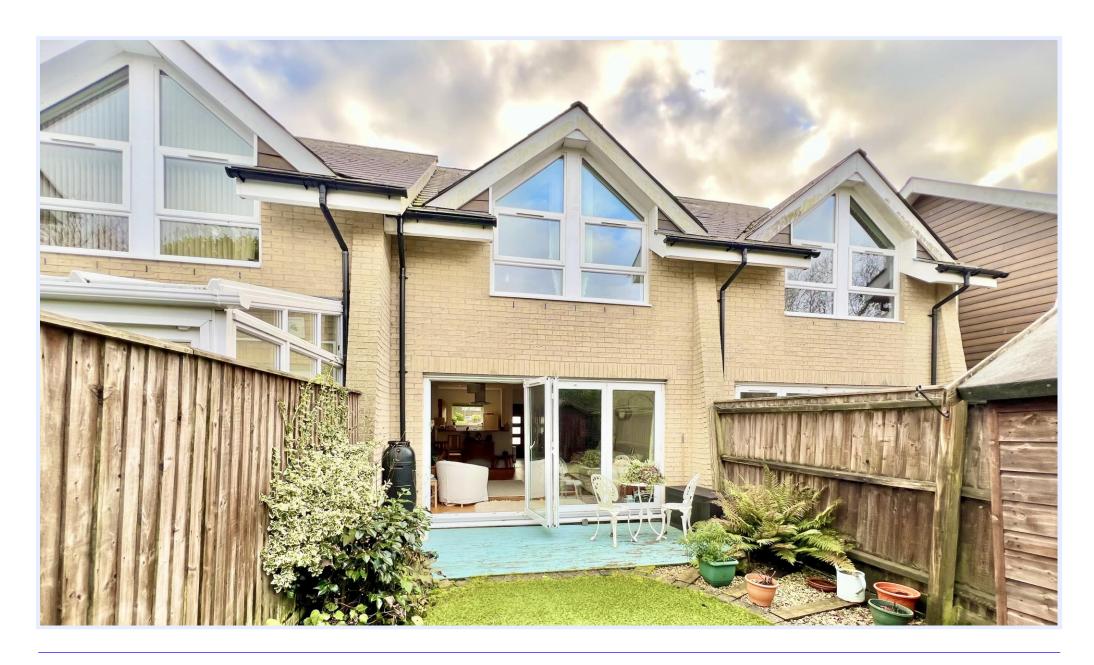

## Forest View, off Glenville Road, Walkford

A beautifully presented town house on this striking and architecturally designed development. Presented for sale in 'mint' condition throughout and boasting stylish open plan living accommodation, three bedrooms and two bath/shower rooms.

## The Property

- Stylish and spacious town house
- Superb specification with luxuriously appointed kitchen and bathrooms
- Impressive open-plan living accommodation with superb bi-fold doors opening the living space
- onto the garden
- Fully integrated kitchen
- Two well appointed bath/shower rooms (one en-suite)
- Gas fired central heating & Upvc double glazed windows
- Two allocated parking spaces
- Highcliffe School's catchment area
- Maintenance Charge: £500p/a for the up-keep of the communal grounds and gardens
- Managing Agents, First Port
- Council Tax 'C' £1933.52
- EPC 'C'