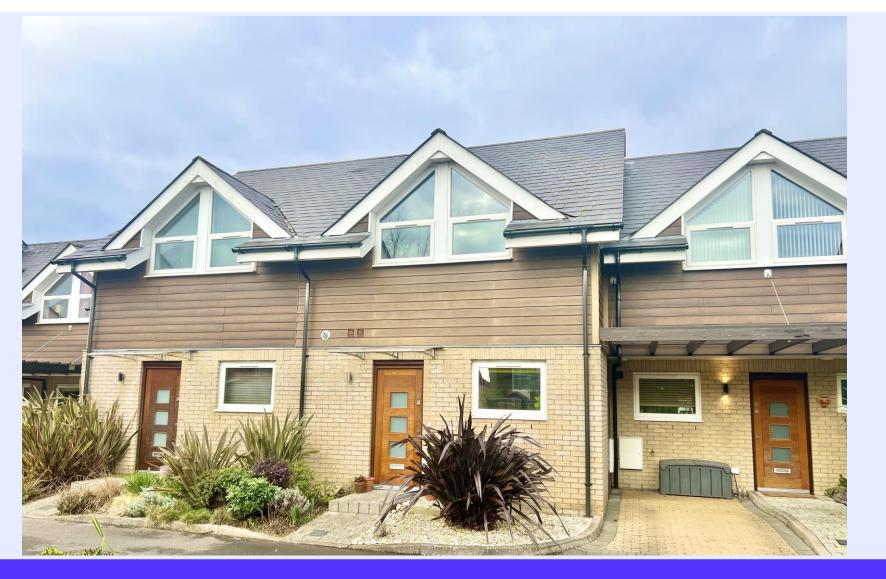

10 Forest View, off Glenville Road, Walkford, BH23 5FE

£375,000

## Forest View, off Glenville Road, Walkford

A beautifully presented town house on this striking and architecturally designed development. Presented for sale in 'mint' condition throughout and boasting stylish open plan living accommodation, three bedrooms and two bath/shower rooms.

## The Property

- Stylish and spacious town house
- Superb specification with luxuriously appointed kitchen and bathrooms
- Impressive open-plan living accommodation with superb bi-fold doors opening the living space
- onto the garden
- Fully integrated kitchen
- Two well appointed bath/shower rooms (one en-suite)
- Gas fired central heating & Upvc double glazed windows
- Two allocated parking spaces
- Highcliffe School's catchment area
- Maintenance Charge: £500p/a for the up-keep of the communal grounds and gardens
- Managing Agents, First Port
- Council Tax 'C' £1933.52
- EPC 'C'