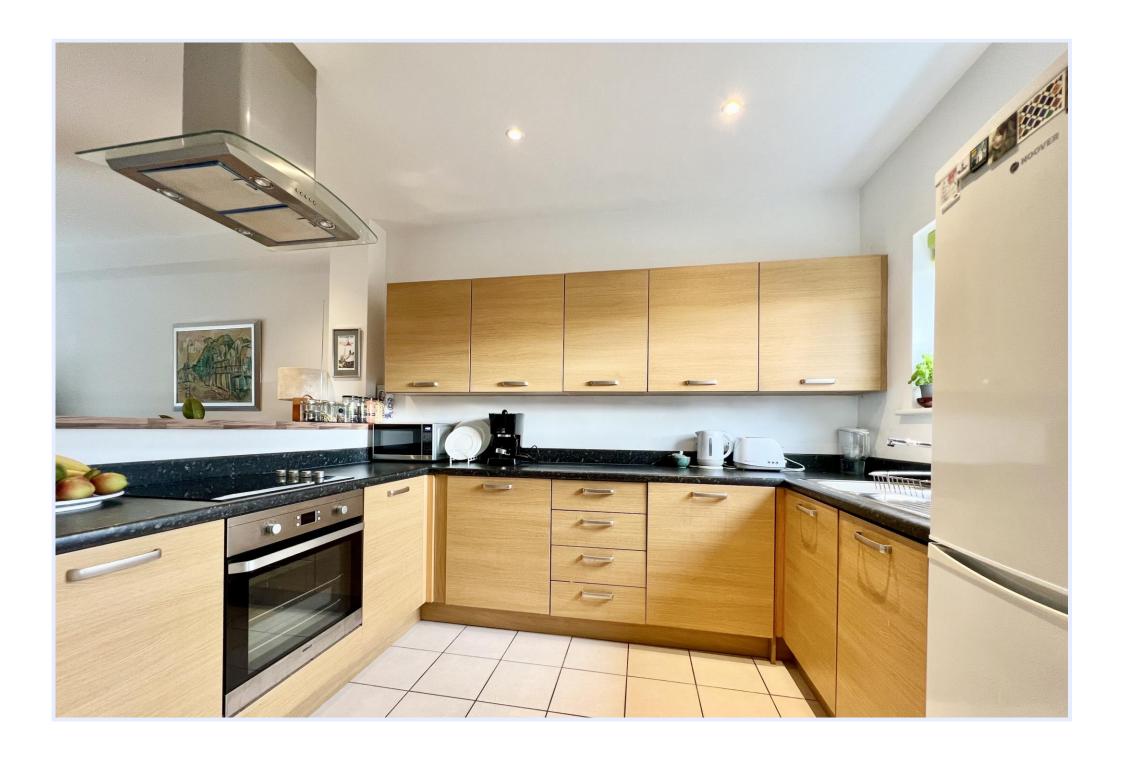

## The Property

- Stylish and spacious town house
- Superb specification with luxuriously appointed kitchen and bathrooms
- Impressive open-plan living accommodation with superb bi-fold doors opening the living space
- onto the garden
- Fully integrated kitchen
- Two well appointed bath/shower rooms (one en-suite)
- Gas fired central heating & Upvc double glazed windows
- Two allocated parking spaces
- Highcliffe School's catchment area
- Maintenance Charge: £500p/a for the up-keep of the communal grounds and gardens
- Managing Agents, First Port
- Council Tax 'C' £1933.52
- EPC 'C'