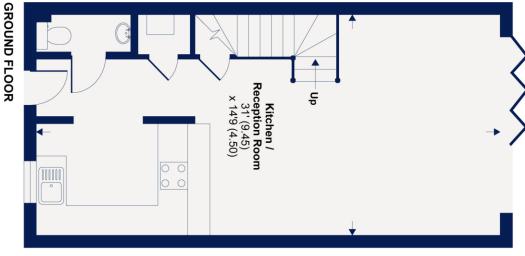

## Forest View, Off Glenville Road, Walkford, BH23

APPROX. GROSS INTERNAL FLOOR AREA 924 SQ FT 85.8 SQ METRES

Bedroom 2 10'1 (3.07) x 7'3 (2.21) Down Bedroom 1 14'9 (4.50) x 10'6 (3.20) Bedroom 3 10'3 (3.12) × 7'2 (2.18)

FIRST FLOOR

Whilst every attempt has been made to ensure the accuracy of the floor plans contained here, measurements of doors, windows and rooms are approximate and no responsibility is taken for any error, omission or mis-statement. These plans are for representation purposes only as defined by RICS Code of Measuring Practice and should be used as such by any prospective purchaser. The services, systems and appliances listed in this specification have not been tested by Mitchells Estate Agents and no guarantee as to their operating ability or their efficiency can be given.