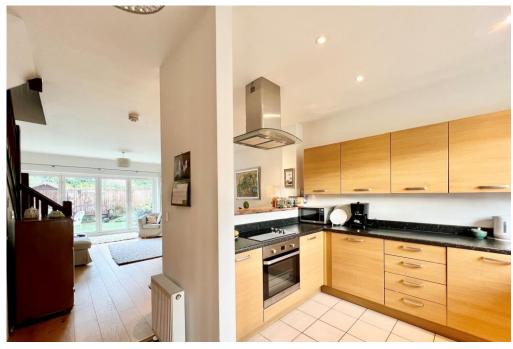

## Forest View, off Glenville Road, Walkford

A beautifully presented town house on this striking and architecturally designed development. Presented for sale in 'mint' condition throughout and boasting stylish open plan living accommodation, three bedrooms and two bath/shower rooms.

## The Property

- Stylish and spacious town house
- Superb specification with luxuriously appointed kitchen and bathrooms
- Impressive open-plan living accommodation with superb bi-fold doors opening the living space
- onto the garden
- Fully integrated kitchen
- Two well appointed bath/shower rooms (one en-suite)
- Gas fired central heating & Upvc double glazed windows
- Two allocated parking spaces
- Highcliffe School's catchment area
- Maintenance Charge: £500p/a for the up-keep of the communal grounds and gardens
- Managing Agents, First Port
- Council Tax 'C' £1933.52
- EPC 'C'