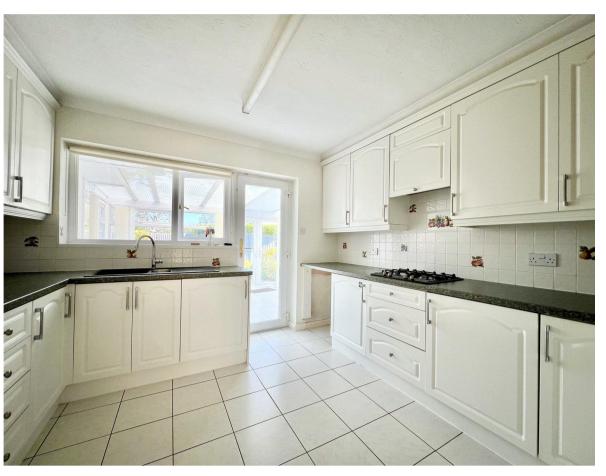

- Quality detached bungalow with spacious rooms
- Two double bedrooms, both with fitted wardrobes
- Refitted shower room with separate wc
- Through sitting/dining room with large picture window to the front and access to the sunroom
- Attractive herringbone, block flooring to the entrance hall
- Well fitted kitchen, Gas fired central heating and modern, UPVC double glazed windows
- Garage, driveway and private rear garden
- Excellent location about 1mile from the village centre with the cliff top and beach being a little further on
- Council Tax 'E' £2796.19
- EPC 'D'