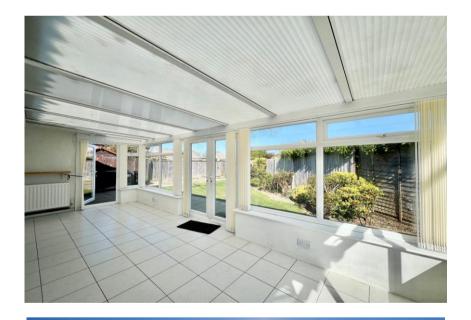

The bungalow has been very well cared for but could now benefit from some cosmetic upgrading in places. It is very bright and airy with a large UPVC sun room to the rear and a pretty open outlook over the large front lawn.

- Quality detached bungalow with spacious rooms
- Two double bedrooms, both with fitted wardrobes
- Refitted shower room with separate wc
- Through sitting/dining room with large picture window to the front and access to the sunroom
- Attractive herringbone, block flooring to the entrance hall
- Well fitted kitchen, Gas fired central heating and modern, UPVC double glazed windows
- Garage, driveway and private rear garden
- Excellent location about 1mile from the village centre with the cliff top and beach being a little further on
- Council Tax 'E' £2796.19
- EPC 'D'