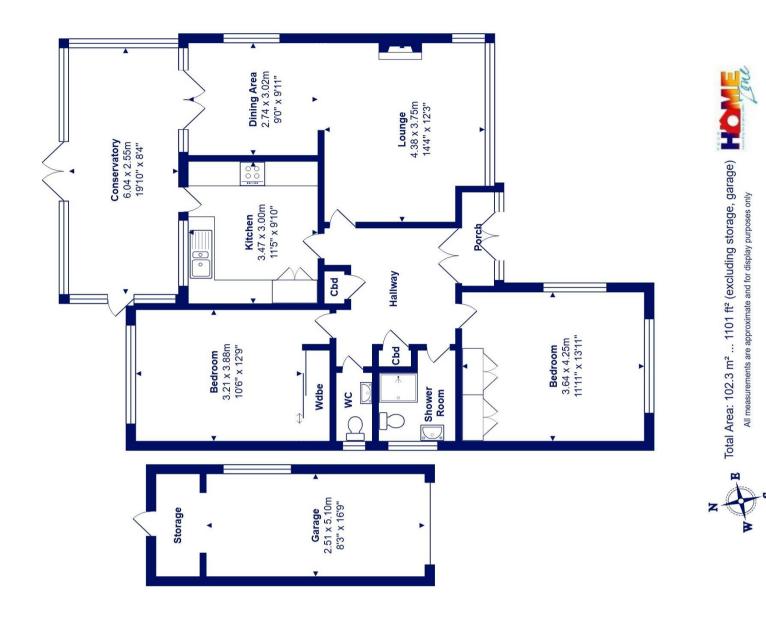

## Mitchells 1963 – TODAY

£525,000

A clean and tidy, detached bungalow of about 1100sqft standing on a large corner plot with an easy to maintain rear garden. The bungalow is situated in a lovely quiet crescent on the highly acclaimed Wolhayes Garden Estate and is offered for sale with no forward chain.

The bungalow has been very well cared for but could now benefit from some cosmetic upgrading in places. It is very bright and airy with a large UPVC sun room to the rear and a pretty open outlook over the large front lawn.

- Quality detached bungalow with spacious rooms
- Two double bedrooms, both with fitted wardrobes
- Refitted shower room with separate wc
- Through sitting/dining room with large picture window to the front and access to the sunroom
- Attractive herringbone, block flooring to the entrance hall
- Well fitted kitchen, Gas fired central heating and modern, UPVC double glazed windows
- Garage, driveway and private rear garden
- Excellent location about 1mile from the village centre with the cliff top and beach being a little further on
- Council Tax 'E' £2796.19
- EPC 'D'