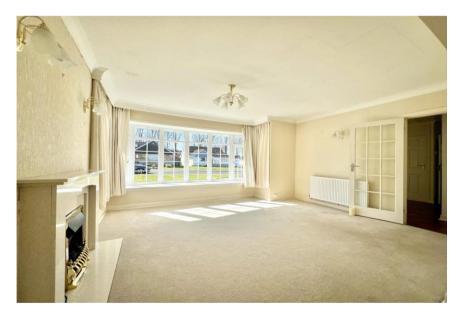

The bungalow has been very well cared for but could now benefit from some cosmetic upgrading in places. It is very bright and airy with a large UPVC sun room to the rear and a pretty open outlook over the large front lawn.

- Quality detached bungalow with spacious rooms
- Two double bedrooms, both with fitted wardrobes
- Refitted shower room with separate wc
- Through sitting/dining room with large picture window to the front and access to the sunroom
- Attractive herringbone, block flooring to the entrance hall
- Well fitted kitchen, Gas fired central heating and modern, UPVC double glazed windows
- Garage, driveway and private rear garden
- Excellent location about 1mile from the village centre with the cliff top and beach being a little further on
- Council Tax 'E' £2796.19
- EPC 'D'