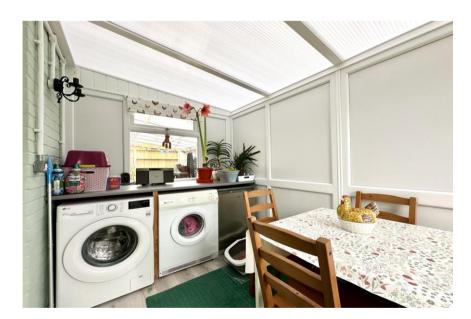

The current owners have created a super property and replaced the kitchen and bathroom in recent years. The living room enjoys a huge picture window that looks down the garden and there is a useful car port and conservatory/utility room to the side.

- Delightful bungalow in excellent decorative order with modern fittings throughout
- Two bedrooms
- Stylish bathroom with subway tiles and quality sanitary ware
- Newly fitted kitchen in a contemporary style that leads to the conservatory/breakfast room to the side
- Lovely living room with access to the garden
- Gas fired heating, UPVC double glazed windows and replacement fascia's/soffits and guttering
- Generous garden with various sheds/greenhouses, laid out to encourage birds and wildlife
- Ready to move into straight away- perfect for someone not looking to do any work/refurbishment!
- Council Tax 'C' £1933.52
- EPC 'D'