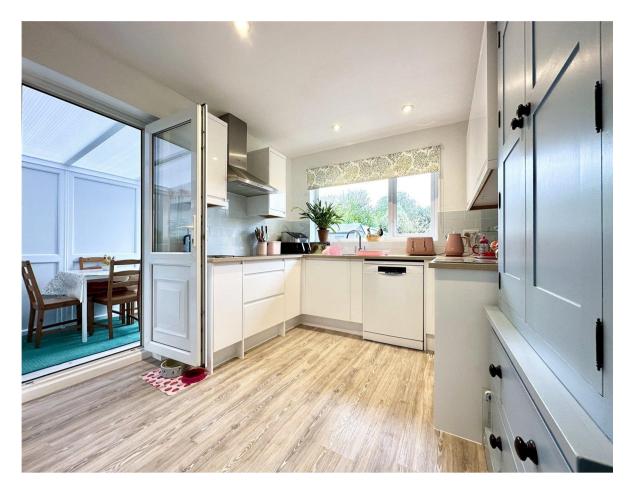

The current owners have created a super property and replaced the kitchen and bathroom in recent years. The living room enjoys a huge picture window that looks down the garden and there is a useful car port and conservatory/utility room to the side.

- Delightful bungalow in excellent decorative order with modern fittings throughout
- Two bedrooms
- Stylish bathroom with subway tiles and quality sanitary ware
- Newly fitted kitchen in a contemporary style that leads to the conservatory/breakfast room to the side
- Lovely living room with access to the garden
- Gas fired heating, UPVC double glazed windows and replacement fascia's/soffits and guttering
- Generous garden with various sheds/greenhouses, laid out to encourage birds and wildlife
- Ready to move into straight away- perfect for someone not looking to do any work/refurbishment!
- Council Tax 'C' £1933.52
- EPC 'D'