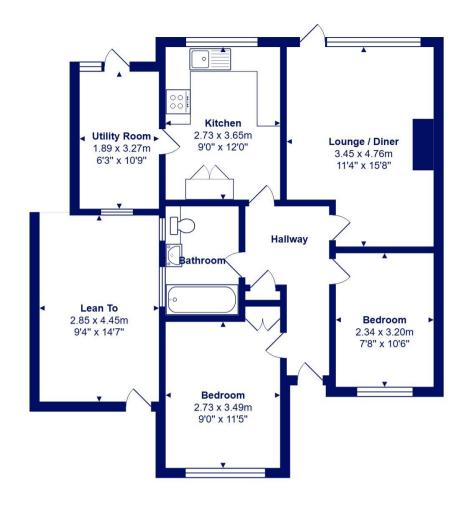

## 20 Clive Road Highcliffe On Sea, Christchurch, BH23 4NY

An immaculate semi-detached bungalow of about 685sqft, completely refurbished to the highest standard with all the living space leading onto the garden. This lovely home is situated in a very quiet location on the northern outskirts of Highcliffe and has potential to extend to the rear (stpp).

The current owners have created a super property and replaced the kitchen and bathroom in recent years. The living room enjoys a huge picture window that looks down the garden and there is a useful car port and conservatory/utility room to the side.

- Delightful bungalow in excellent decorative order with modern fittings throughout
- Two bedrooms
- Stylish bathroom with subway tiles and quality sanitary ware
- Newly fitted kitchen in a contemporary style that leads to the conservatory/breakfast room to the side
- Lovely living room with access to the garden
- Gas fired heating, UPVC double glazed windows and replacement fascia's/soffits and guttering
- Generous garden with various sheds/greenhouses, laid out to encourage birds and wildlife
- Ready to move into straight away- perfect for someone not looking to do any work/refurbishment!
- Council Tax 'C' £1933.52
- EPC 'D'