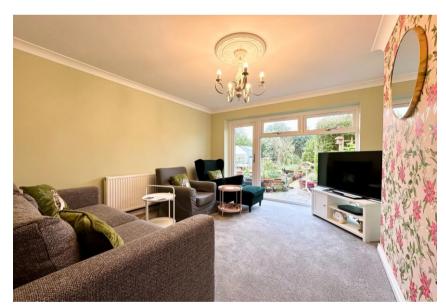

The current owners have created a super property and replaced the kitchen and bathroom in recent years. The living room enjoys a huge picture window that looks down the garden and there is a useful car port and conservatory/utility room to the side.

- Delightful bungalow in excellent decorative order with modern fittings throughout
- Two bedrooms
- Stylish bathroom with subway tiles and quality sanitary ware
- Newly fitted kitchen in a contemporary style that leads to the conservatory/breakfast room to the side
- Lovely living room with access to the garden
- Gas fired heating, UPVC double glazed windows and replacement fascia's/soffits and guttering
- Generous garden with various sheds/greenhouses, laid out to encourage birds and wildlife
- Ready to move into straight away- perfect for someone not looking to do any work/refurbishment!
- Council Tax 'C' £1933.52
- EPC 'D'