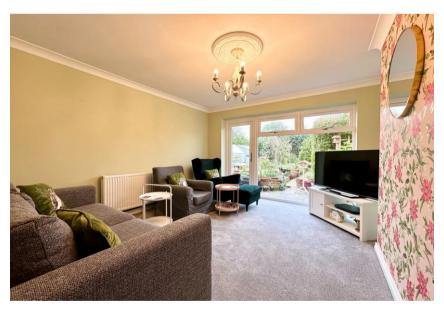

The current owners have created a super property and replaced the kitchen and bathroom in recent years. The living room enjoys a huge picture window that looks down the garden and there is a useful car port and conservatory/utility room to the side.

- Delightful bungalow in excellent decorative order with modern fittings throughout
- Two bedrooms
- Stylish bathroom with subway tiles and quality sanitary ware
- Newly fitted kitchen in a contemporary style that leads to the conservatory/breakfast room to the side
- Lovely living room with access to the garden
- Gas fired heating, UPVC double glazed windows and replacement fascia's/soffits and guttering
- Generous garden with various sheds/greenhouses, laid out to encourage birds and wildlife
- Ready to move into straight away- perfect for someone not looking to do any work/refurbishment!
- Council Tax 'C' £1933.52
- EPC 'D'