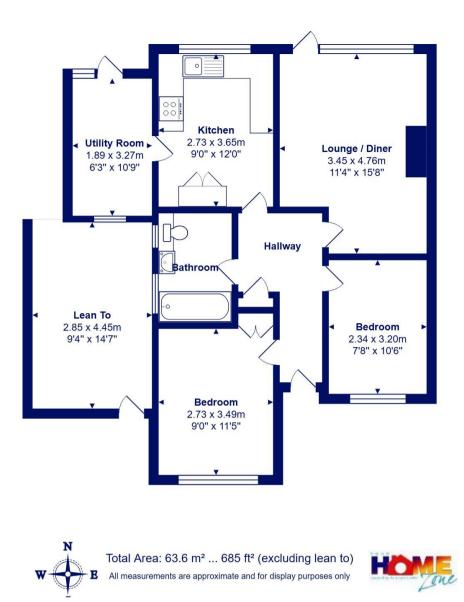

## *20 Clive Road* Highcliffe On Sea, Christchurch, BH23 4NY

An immaculate semi-detached bungalow of about ...sqft, completely refurbished to the highest standard with all the living space leading onto the garden. This lovely home is situated in a very quiet location on the northern outskirts of Highcliffe and has potential to extend to the rear (stpp).

The current owners have created a super property and replaced the kitchen and bathroom in recent years. The living room enjoys a huge picture window that looks down the garden and there is a useful car port and conservatory/utility room to the side.

- Delightful bungalow in excellent decorative order with modern fittings throughout
- Two bedrooms
- Stylish bathroom with subway tiles and quality sanitary ware
- Newly fitted kitchen in a contemporary style that leads to the conservatory/breakfast room to the side
- Lovely living room with access to the garden
- Gas fired heating, UPVC double glazed windows and replacement fascia's/soffits and guttering
- Generous garden with various sheds/greenhouses, laid out to encourage birds and wildlife
- Ready to move into straight away- perfect for someone not looking to do any work/refurbishment!
- Council Tax 'C' £1933.52
- EPC 'D'