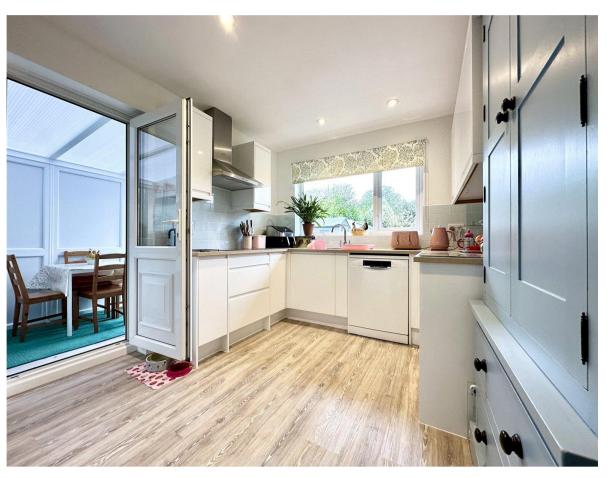

The current owners have created a super property and replaced the kitchen and bathroom in recent years. The living room enjoys a huge picture window that looks down the garden and there is a useful car port and conservatory/utility room to the side.

- Delightful bungalow in excellent decorative order with modern fittings throughout
- Two bedrooms
- Stylish bathroom with subway tiles and quality sanitary ware
- Newly fitted kitchen in a contemporary style that leads to the conservatory/breakfast room to the side
- Lovely living room with access to the garden
- Gas fired heating, UPVC double glazed windows and replacement fascia's/soffits and guttering
- Generous garden with various sheds/greenhouses, laid out to encourage birds and wildlife
- Ready to move into straight away- perfect for someone not looking to do any work/refurbishment!
- Council Tax 'C' £1933.52
- EPC 'D'