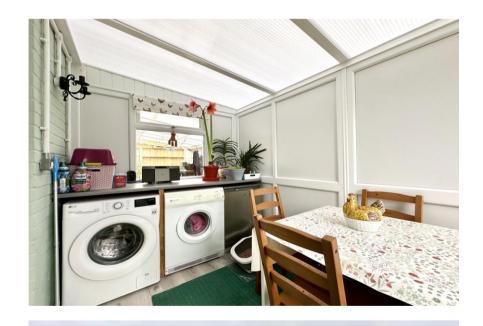

The current owners have created a super property and replaced the kitchen and bathroom in recent years. The living room enjoys a huge picture window that looks down the garden and there is a useful car port and conservatory/utility room to the side.

- Delightful bungalow in excellent decorative order with modern fittings throughout
- Two bedrooms
- Stylish bathroom with subway tiles and quality sanitary ware
- Newly fitted kitchen in a contemporary style that leads to the conservatory/breakfast room to the side
- Lovely living room with access to the garden
- Gas fired heating, UPVC double glazed windows and replacement fascia's/soffits and guttering
- Generous garden with various sheds/greenhouses, laid out to encourage birds and wildlife
- Ready to move into straight away- perfect for someone not looking to do any work/refurbishment!
- Council Tax 'C' £1933.52
- EPC 'D'