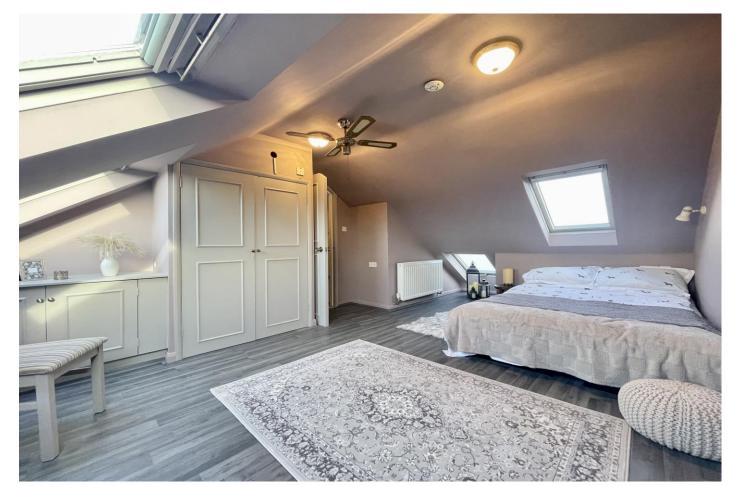

## The Property

- Spacious detached house of nearly 1250 sq.ft
- Three generous double bedrooms
- First floor family bathroom
- Large through lounge/dining room
- Modern kitchen with some integrated appliances
- Rear extension with vaulted ceilings and loads of natural light
- Private rear garden with large patio area
- uPVC double glazing and gas fired central heating
- Single, garage and plenty of driveway parking
- Close to local shops, bus routes and within catchment area of local schools
- Council Tax Band 'D' £2,217.98
- EPC rating tbc