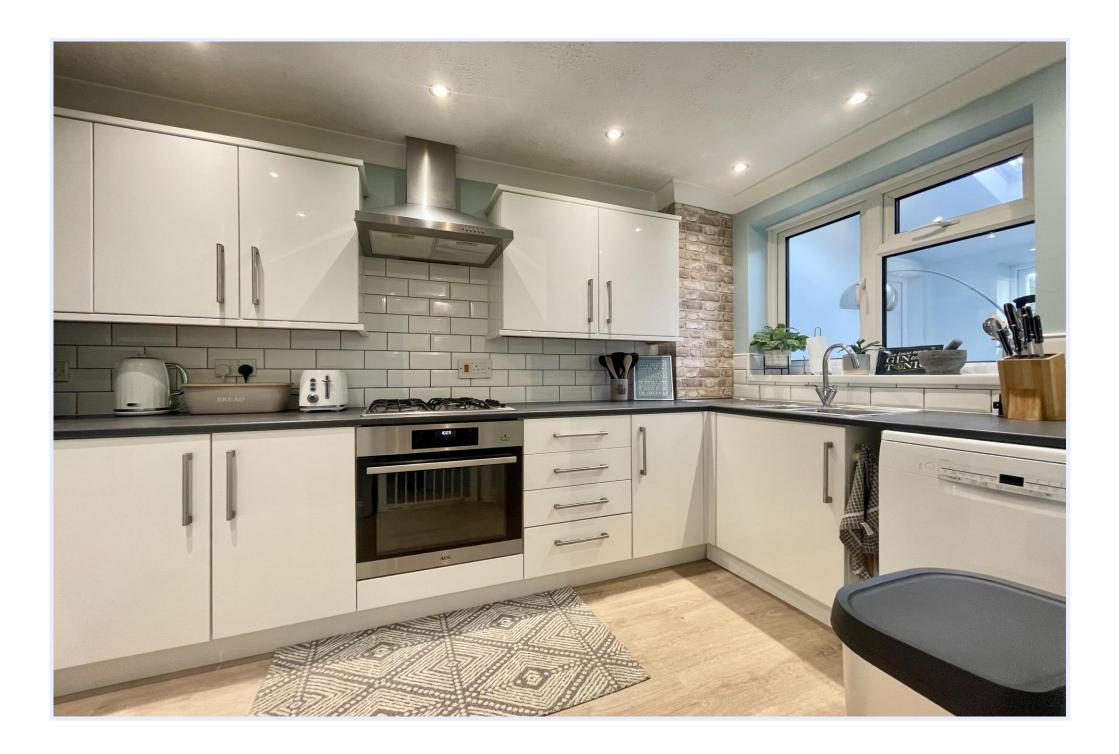

## The Property

- Spacious detached house of nearly 1250 sq.ft
- Three generous double bedrooms
- First floor family bathroom
- Large through lounge/dining room
- Modern kitchen with some integrated appliances
- Rear extension with vaulted ceilings and loads of natural light
- Private rear garden with large patio area
- uPVC double glazing and gas fired central heating
- Single, garage and plenty of driveway parking
- Close to local shops, bus routes and within catchment area of local schools
- Council Tax Band 'D' £2,217.98
- EPC rating tbc