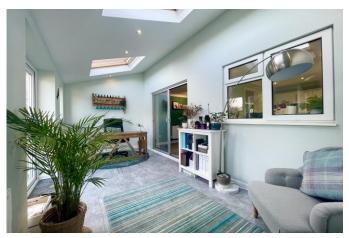

GARDEN ROOM WITH VAULTED CEILINGS

GARDEN • GARAGE • OFF ROAD PARKING

## The Property

- Spacious detached house of nearly 1250 sq.ft
- Three generous double bedrooms
- First floor family bathroom
- Large through lounge/dining room
- Modern kitchen with some integrated appliances
- Rear extension with vaulted ceilings and loads of natural light
- Private rear garden with large patio area
- uPVC double glazing and gas fired central heating
- Single, garage and plenty of driveway parking
- Close to local shops, bus routes and within catchment area of local schools
- Council Tax Band 'D' £2,217.98
- EPC rating tbc