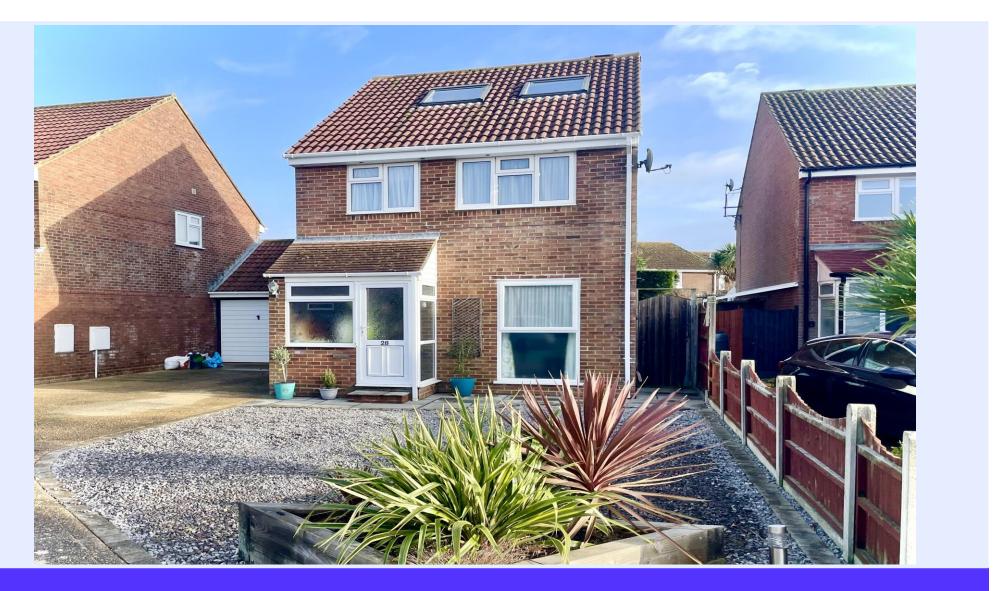

## Catalina Close, Mudeford, Christchurch BH23 4JG

A spacious and extended, three bedroom detached property situated in the heart of Mudeford and presented in good order throughout. This lovely home benefits from ample driveway parking, garage and a private rear garden.

## The Property

- Spacious detached house of nearly 1250 sq.ft
- Three generous double bedrooms
- First floor family bathroom
- Large through lounge/dining room
- Modern kitchen with some integrated appliances
- Rear extension with vaulted ceilings and loads of natural light
- Private rear garden with large patio area
- uPVC double glazing and gas fired central heating
- Single, garage and plenty of driveway parking
- Close to local shops, bus routes and within catchment area of local schools
- Council Tax Band 'D' £2,217.98
- EPC rating tbc