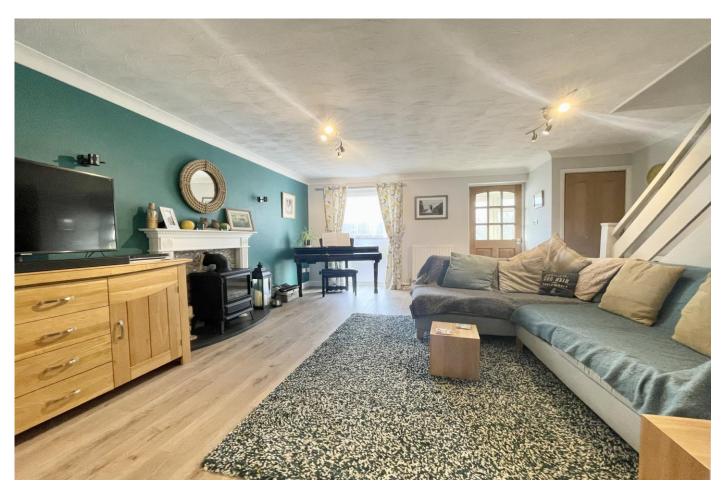

## The Property

- Spacious detached house of nearly 1250 sq.ft
- Three generous double bedrooms
- First floor family bathroom
- Large through lounge/dining room
- Modern kitchen with some integrated appliances
- Rear extension with vaulted ceilings and loads of natural light
- Private rear garden with large patio area
- uPVC double glazing and gas fired central heating
- Single, garage and plenty of driveway parking
- Close to local shops, bus routes and within catchment area of local schools
- Council Tax Band 'D' £2,217.98
- EPC rating tbc