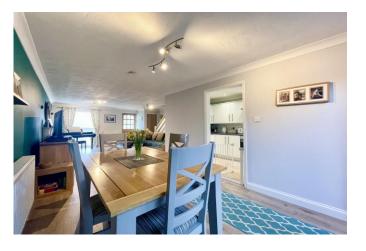

## The Property

- Spacious detached house of nearly 1250 sq.ft
- Three generous double bedrooms
- First floor family bathroom
- Large through lounge/dining room
- Modern kitchen with some integrated appliances
- Rear extension with vaulted ceilings and loads of natural light
- Private rear garden with large patio area
- uPVC double glazing and gas fired central heating
- Single, garage and plenty of driveway parking
- Close to local shops, bus routes and within catchment area of local schools
- Council Tax Band 'D' £2,217.98
- EPC rating tbc