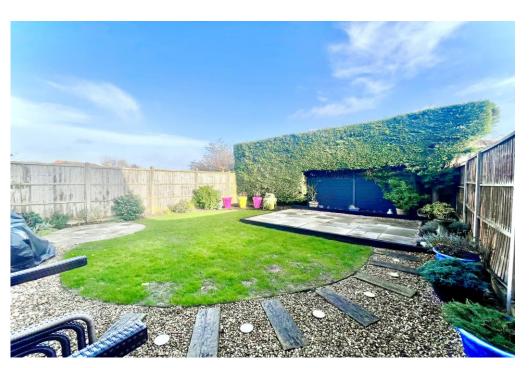

GARDEN ROOM WITH VAULTED CEILINGS

GARDEN • GARAGE • OFF ROAD PARKING

## The Property

- Spacious detached house of nearly 1250 sq.ft
- Three generous double bedrooms
- First floor family bathroom
- Large through lounge/dining room
- Modern kitchen with some integrated appliances
- Rear extension with vaulted ceilings and loads of natural light
- Private rear garden with large patio area
- uPVC double glazing and gas fired central heating
- Single, garage and plenty of driveway parking
- Close to local shops, bus routes and within catchment area of local schools
- Council Tax Band 'D' £2,217.98
- EPC rating tbc