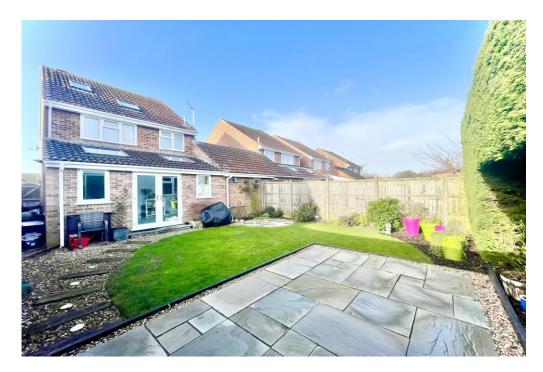

GARDEN ROOM WITH VAULTED CEILINGS

GARDEN • GARAGE • OFF ROAD PARKING

## The Property

- Spacious detached house of nearly 1250 sq.ft
- Three generous double bedrooms
- First floor family bathroom
- Large through lounge/dining room
- Modern kitchen with some integrated appliances
- Rear extension with vaulted ceilings and loads of natural light
- Private rear garden with large patio area
- uPVC double glazing and gas fired central heating
- Single, garage and plenty of driveway parking
- Close to local shops, bus routes and within catchment area of local schools
- Council Tax Band 'D' £2,217.98
- EPC rating tbc