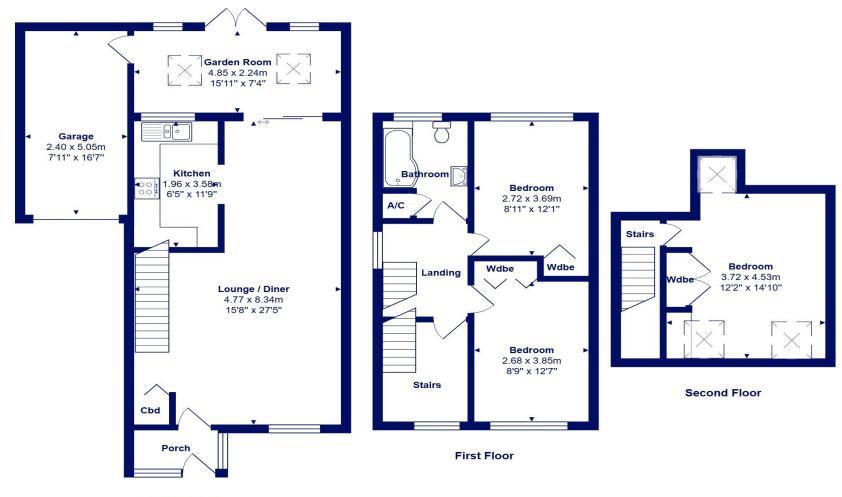

## The Property

- Spacious detached house of nearly 1250 sq.ft
- Three generous double bedrooms
- First floor family bathroom
- Large through lounge/dining room
- Modern kitchen with some integrated appliances
- Rear extension with vaulted ceilings and loads of natural light
- Private rear garden with large patio area
- uPVC double glazing and gas fired central heating
- Single, garage and plenty of driveway parking
- Close to local shops, bus routes and within catchment area of local schools
- Council Tax Band 'D' £2,217.98
- EPC rating tbc

Total Area: 115.8 m² ... 1247 ft² (excluding garage)

All measurements are approximate and for display purposes only

M1235 Printed by Ravensworth 01670 713330

mitchells.uk.com mudeford@mitchells.uk.com 01202 499295