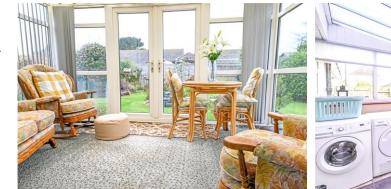

## The Property

Entrance hall with a UPVC double glazed front door, timber effect flooring, trap to the roof space and airing cupboard.

Superb large sitting/dining room benefitting from a triple aspect, part timber effect flooring, fireplace with an inset living flame gas fire and double glazed sliding doors though to the UPVC double glazed conservatory with a polycarbonate roof, twin casement doors onto the patio and a lovely private westerly outlook over the rear garden.

Useful separate utility room with a further range of storage units, space and plumbing for washing machine and tumble dryer, polycarbonate roof and a UPVC double glazed door to outside.

Two good sized double bedrooms both with built in wardrobes.