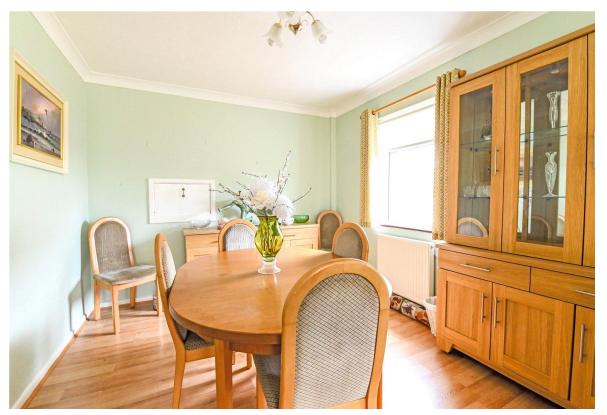

## The Property

Entrance hall with a UPVC double glazed front door, timber effect flooring, trap to the roof space and airing cupboard.

Superb large sitting/dining room benefitting from a triple aspect, part timber effect flooring, fireplace with an inset living flame gas fire and double glazed sliding doors though to the UPVC double glazed conservatory with a polycarbonate roof, twin casement doors onto the patio and a lovely private westerly outlook over the rear garden.