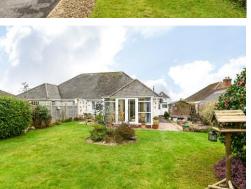

# Gardens & Grounds

The property sits on a good sized and mature plot with excellent frontage with a tarmac driveway providing off road parking for numerous vehicles and with the remainder laid mainly to lawn with mature borders and a timber gate providing side access.

The attached garage has twin opening timber doors and could easily be converted into further accommodation, if required, and an adjoining WC.

Adjoining the rear of the property is an area of textured paved patio with the remainder of the rear garden laid mainly to lawn with mature and colourful beds and borders, all enjoying a good degree of privacy and a sunny westerly aspect.