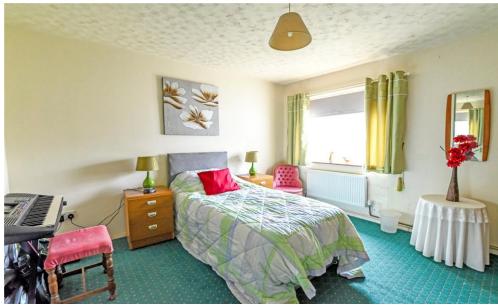

Useful separate utility room with a further range of storage units, space and plumbing for washing machine and tumble dryer, polycarbonate roof and a UPVC double glazed door to outside.

Two good sized double bedrooms both with built in wardrobes.