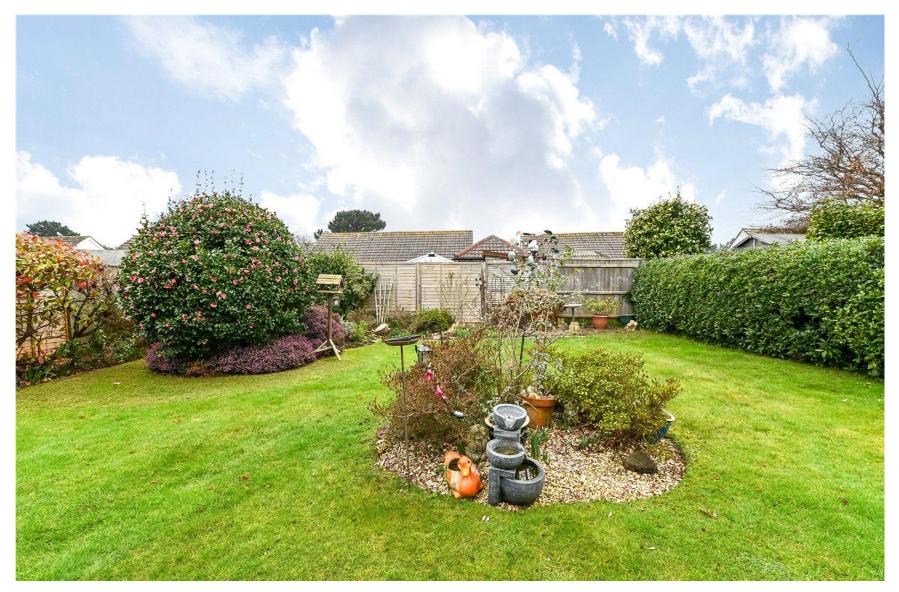

# Gardens & Grounds

The property sits on a good sized and mature plot with excellent frontage with a tarmac driveway providing off road parking for numerous vehicles and with the remainder laid mainly to lawn with mature borders and a timber gate providing side access.

The attached garage has twin opening timber doors and could easily be converted into further accommodation, if required, and an adjoining WC.

Adjoining the rear of the property is an area of textured paved patio with the remainder of the rear garden laid mainly to lawn with mature and colourful beds and borders, all enjoying a good degree of privacy and a sunny westerly aspect.