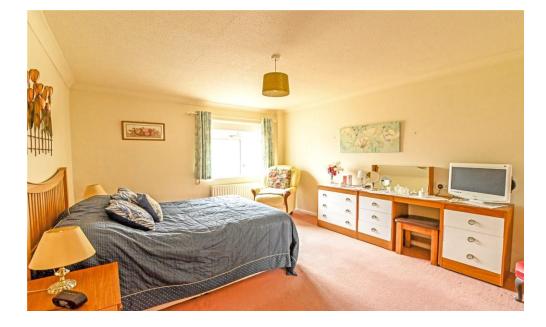

Useful separate utility room with a further range of storage units, space and plumbing for washing machine and tumble dryer, polycarbonate roof and a UPVC double glazed door to outside.

Two good sized double bedrooms both with built in wardrobes.