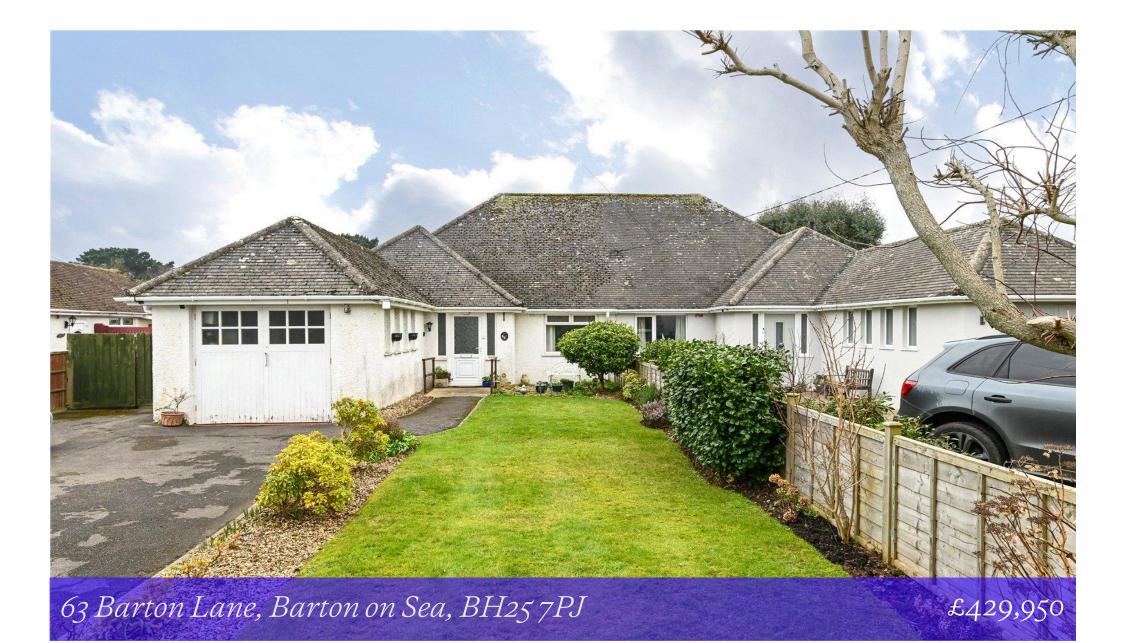

Mitchells 1963 – TODAY

63 Barton Lane Barton on Sea New Milton Hampshire BH25 7PJ A spacious older style two double bedroom bungalow situated in one of Barton On Sea's original lanes and within easy walking distance of Barton On Sea clifftop and beach. The property offers excellent scope for a loft extension or reconfiguration of the layout, if extra space is required, and other features include a good sized plot with a lovely private westerly facing rear garden, no forward chain, a UPVC double glazed conservatory, excellent room sizes and an internal viewing is strongly recommended to fully appreciate the size and the scope of the property.

# Gardens & Grounds

The property sits on a good sized and mature plot with excellent frontage with a tarmac driveway providing off road parking for numerous vehicles and with the remainder laid mainly to lawn with mature borders and a timber gate providing side access.