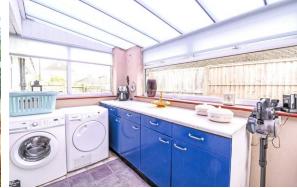

Useful separate utility room with a further range of storage units, space and plumbing for washing machine and tumble dryer, polycarbonate roof and a UPVC double glazed door to outside.

Two good sized double bedrooms both with built in wardrobes.