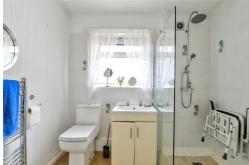

Shower room fitted with a white suite comprising a level access shower cubicle with a thermostatic control shower and glass shower screen, wash basin with storage beneath, WC and tiled flooring.

PLEASE NOTE: The owners of this property are related to a Partner of Mitchells Estate Agency.