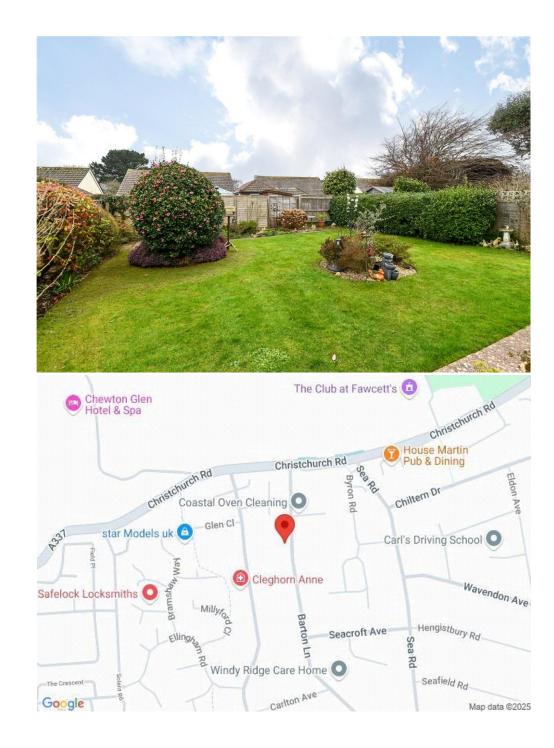

# Gardens & Grounds

The property sits on a good sized and mature plot with excellent frontage with a tarmac driveway providing off road parking for numerous vehicles and with the remainder laid mainly to lawn with mature borders and a timber gate providing side access.

The attached garage has twin opening timber doors and could easily be converted into further accommodation, if required, and an adjoining WC.

Adjoining the rear of the property is an area of textured paved patio with the remainder of the rear garden laid mainly to lawn with mature and colourful beds and borders, all enjoying a good degree of privacy and a sunny westerly aspect.

#### Situation

Barton on Sea is a suburb of New Milton and occupies an enviable position on a picturesque stretch of the Solent coastline with stunning views over Christchurch Bay to the Isle of Wight and beautiful coastal walks in both directions. Fuelled by its excellent location, the nearby open forest of the New Forest National Park, main line rail links to London Waterloo, quality schooling, luxury restaurants including the renowned Chewton Glen hotel and Pebble Beach on the cliff top, a links style 27 hole golf course, Barton on Sea is an extremely popular choice for those relocating to the coast.