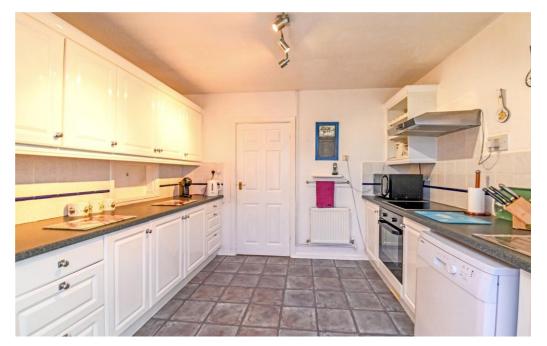

Kitchen fitted with a range of white wall and base units with a contrasting dark worktop and an inset sink unit with mixer tap over, integrated electric oven, hob and extractor, space for tall fridge freezer and dishwasher, part tiled walls and tile effect flooring.