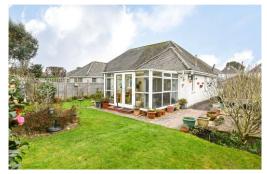

# Gardens & Grounds

The property sits on a good sized and mature plot with excellent frontage with a tarmac driveway providing off road parking for numerous vehicles and with the remainder laid mainly to lawn with mature borders and a timber gate providing side access.

The attached garage has twin opening timber doors and could easily be converted into further accommodation, if required, and an adjoining WC.

Adjoining the rear of the property is an area of textured paved patio with the remainder of the rear garden laid mainly to lawn with mature and colourful beds and borders, all enjoying a good degree of privacy and a sunny westerly aspect.