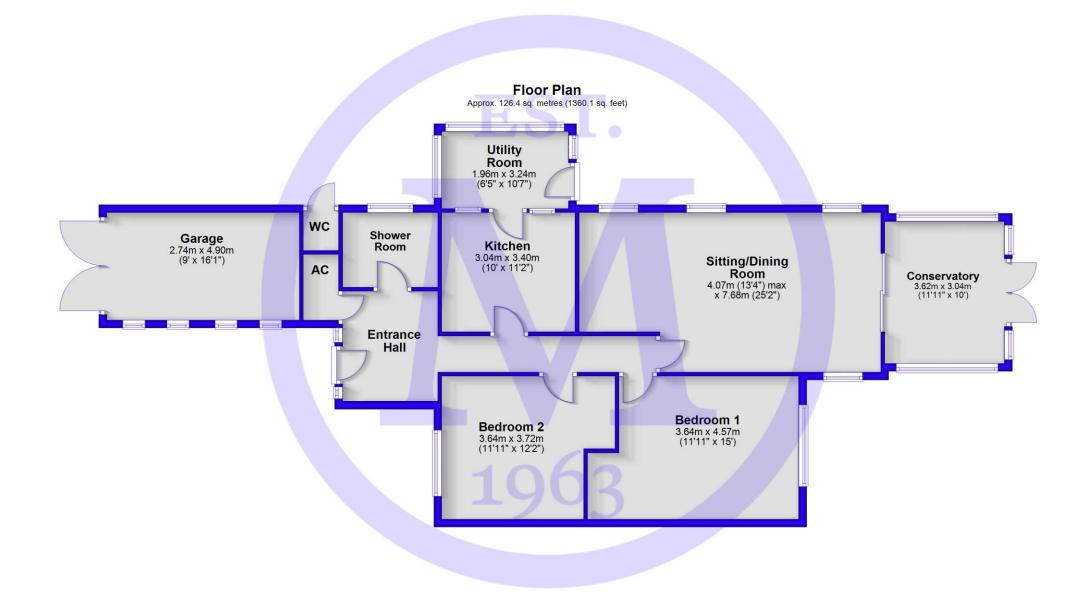

- Entrance Hall
  Sitting/Dining Room
  Conservatory
  Kitchen
  Two Double Bedrooms
  Shower Room
  - Snower
  - Garage
  - Off Road Parking
- Private Gardens

## The Property

Entrance hall with a UPVC double glazed front door, timber effect flooring, trap to the roof space and airing cupboard.

Superb large sitting/dining room benefitting from a triple aspect, part timber effect flooring, fireplace with an inset living flame gas fire and double glazed sliding doors though to the UPVC double glazed conservatory with a polycarbonate roof, twin casement doors onto the patio and a lovely private westerly outlook over the rear garden.

Kitchen fitted with a range of white wall and base units with a contrasting dark worktop and an inset sink unit with mixer tap over, integrated electric oven, hob and extractor, space for tall fridge freezer and dishwasher, part tiled walls and tile effect flooring.

Useful separate utility room with a further range of storage units, space and plumbing for washing machine and tumble dryer, polycarbonate roof and a UPVC double glazed door to outside.

Two good sized double bedrooms both with built in wardrobes.

Shower room fitted with a white suite comprising a level access shower cubicle with a thermostatic control shower and glass shower screen, wash basin with storage beneath, WC and tiled flooring.

PLEASE NOTE: The owners of this property are related to a Partner of Mitchells Estate Agency.

The attached garage has twin opening timber doors and could easily be converted into further accommodation, if required, and an adjoining WC.

Adjoining the rear of the property is an area of textured paved patio with the remainder of the rear garden laid mainly to lawn with mature and colourful beds and borders, all enjoying a good degree of privacy and a sunny westerly aspect.