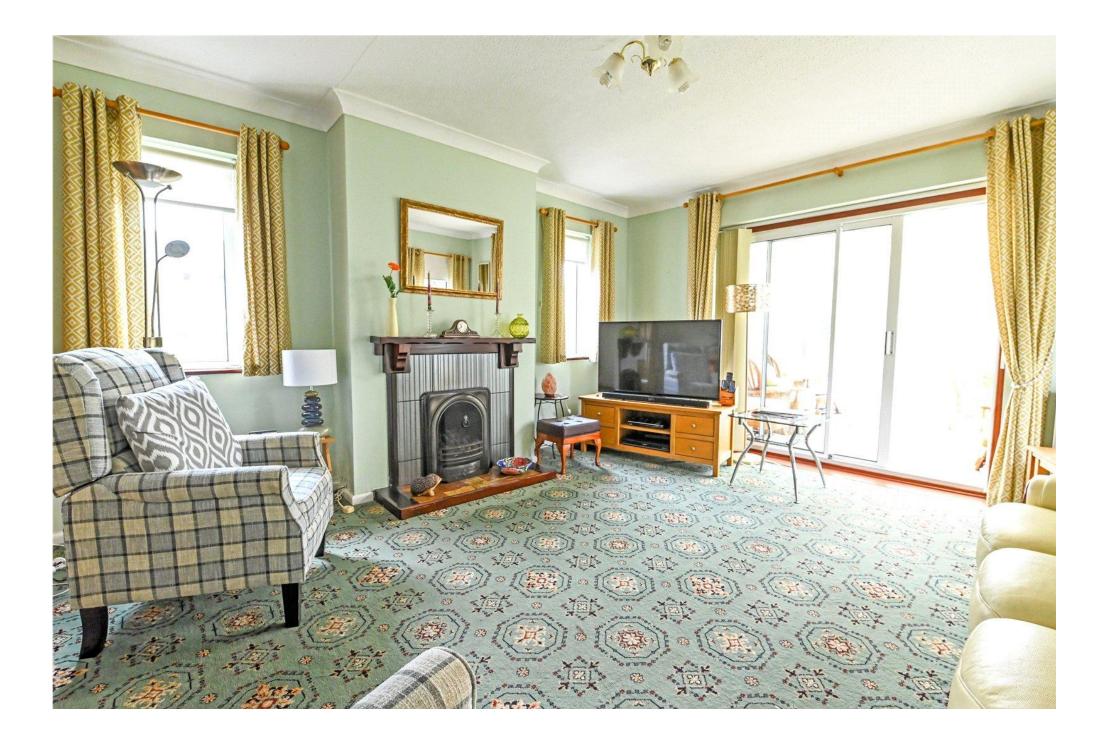

## The Property

Entrance hall with a UPVC double glazed front door, timber effect flooring, trap to the roof space and airing cupboard.

Superb large sitting/dining room benefitting from a triple aspect, part timber effect flooring, fireplace with an inset living flame gas fire and double glazed sliding doors though to the UPVC double glazed conservatory with a polycarbonate roof, twin casement doors onto the patio and a lovely private westerly outlook over the rear garden.