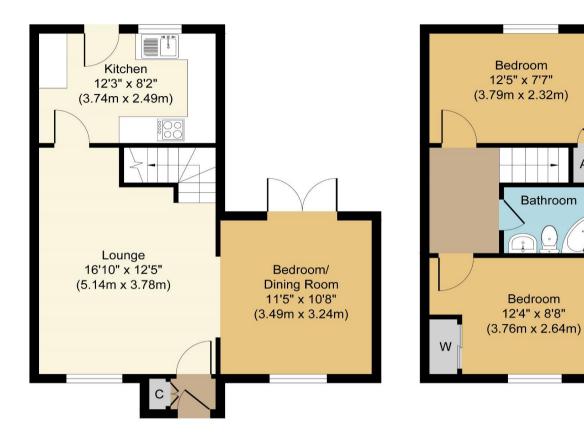

Ground Floor Approximate Floor Area 452 sq. ft (42.01 sq. m)

First Floor Approximate Floor Area 315 sq. ft (29.21 sq. m)

Whilst every attempt has been made to ensure the accuracy of the floor plan contained here, measurements of doors, windows, rooms and any other items are approximate and no responsibility is taken for any error, omission, or mis-statement. The measurements should not be relied upon for valuation, transaction and/or funding purposes This plan is for illustrative purposes only and should be used as such by any prospective purchaser or tenant.

- Traditionally built semi-detached house
- Two first floor bedrooms and modern family bathroom
- Spacious lounge/dining room
- Separate reception/bedroom 3 with double aspect
- Well fitted kitchen with access onto the rear
- Gas fired central heating & upvc double glazing
- Neutral décor throughout and recently redecorated and new carpeting
- Neat and tidy rear garden with patio area and garden shed
- Catchment for the local Mudeford Infant and Junior Schools
- A very sensibly priced house on this sought after development
- Single garage in block with parking to the front for 2
- Council Tax 'D' £2175,21
- EPC 'C'