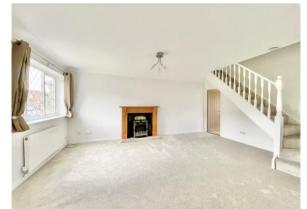

- Traditionally built semi-detached house
- Two first floor bedrooms and modern family bathroom
- Spacious lounge/dining room
- Separate reception/bedroom 3 with double aspect
- Well fitted kitchen with access onto the rear
- Gas fired central heating & upvc double glazing
- Neutral décor throughout and recently redecorated and new carpeting
- Neat and tidy rear garden with patio area and garden shed
- Catchment for the local Mudeford Infant and Junior Schools
- A very sensibly priced house on this sought after development
- Single garage in block with parking to the front for 2
- Council Tax 'D' £2175,21
- EPC 'C'