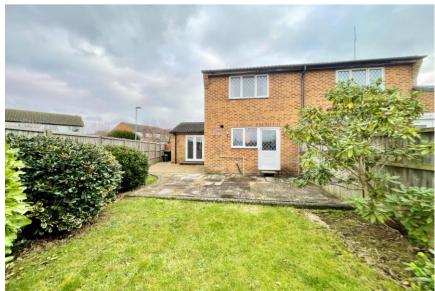

Situated in a superb location on the Princess Park development on the fringes of Friars Cliff is this well-presented, semi-detached house.

This house has been well cared for and extended on the ground floor to make an extra bedroom or separate reception room. The local beach and open space at Mudeford Wood are just a short stroll away with the bustling Mudeford Quay, beach cafes and local school all within easy reach.

- Traditionally built semi-detached house
- Two first floor bedrooms and modern family bathroom
- Spacious lounge/dining room
- Separate reception/bedroom 3 with double aspect
- Well fitted kitchen with access onto the rear
- Gas fired central heating & upvc double glazing
- Neutral décor throughout and recently redecorated and new carpeting
- Neat and tidy rear garden with patio area and garden shed
- Catchment for the local Mudeford Infant and Junior Schools
- A very sensibly priced house on this sought after development
- Single garage in block with parking to the front for 2
- Council Tax 'D' £2175,21
- EPC 'C'