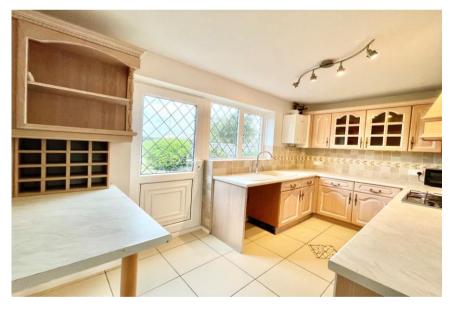

- Traditionally built semi-detached house
- Two first floor bedrooms and modern family bathroom
- Spacious lounge/dining room
- Separate reception/bedroom 3 with double aspect
- Well fitted kitchen with access onto the rear
- Gas fired central heating & upvc double glazing
- Neutral décor throughout and recently redecorated and new carpeting
- Neat and tidy rear garden with patio area and garden shed
- Catchment for the local Mudeford Infant and Junior Schools
- A very sensibly priced house on this sought after development
- Single garage in block with parking to the front for 2
- Council Tax 'D' £2175,21
- EPC 'C'