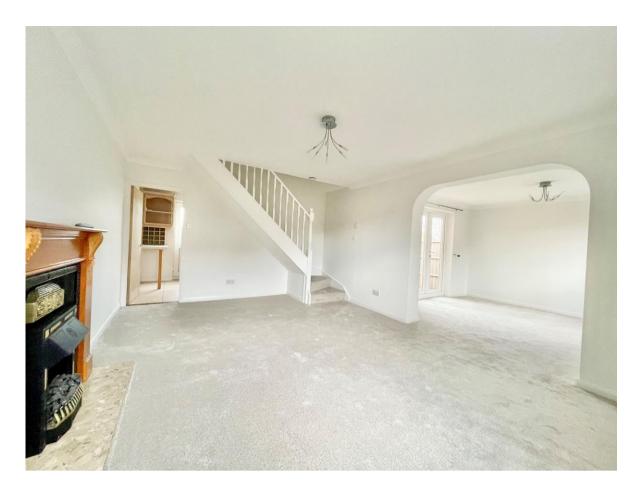

- Traditionally built semi-detached house
- Two first floor bedrooms and modern family bathroom
- Spacious lounge/dining room
- Separate reception/bedroom 3 with double aspect
- Well fitted kitchen with access onto the rear
- Gas fired central heating & upvc double glazing
- Neutral décor throughout and recently redecorated and new carpeting
- Neat and tidy rear garden with patio area and garden shed
- Catchment for the local Mudeford Infant and Junior Schools
- A very sensibly priced house on this sought after development
- Single garage in block with parking to the front for 2
- Council Tax 'D' £2175,21
- EPC 'C'