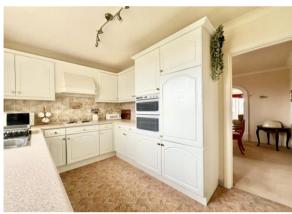

- Purpose built apartment right in the heart of Mudeford with the harbour and Avon Beach on your doorstep
- Three spacious bedrooms, two with fitted wardrobes
- Large lounge with balcony and some views of the harbour
- Two full bath/shower rooms (one en-suite)
- Gas fired heating and UPVC double glazing
- Formal dining room and well fitted kitchen
- Short stroll to local shops with the bus stop nearby, easy walk to the beach, Stanpit Marsh Nature Reserve and award winning pubs/restaurants
- No forward chain, service charge £2000 p.a. payable twice vearly
- Balance of 999 year lease from tbc
- Council Tax Band 'D' £2217.98
- EPC rating 'C'