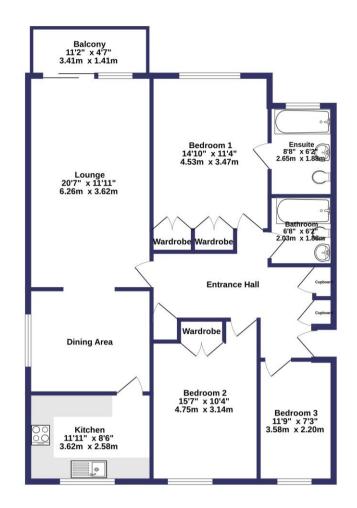

TOTAL FLOOR AREA: 1126 sq.ft. (104.6 sq.m.) approx.

Whilst every attempt has been made to ensure the accuracy of the floorplan contained here, measurement of does, widowky, nooms and any other terms are approximate and no responsibility is taken for any error prospective purchaser. The services, systems and appliances shown have not been tested and no guarante as to the prospective purchaser. The services, systems and appliances shown have not been tested and no guarante as to the prospective purchaser. The services is serviced to the services of the prospective purchaser. The services is serviced to the services of the serv

## 153 Mudeford Lane Mudeford, Christchurch, BH23 3HR

A spacious first floor balcony apartment in Mudeford's premier block with some views over the harbour, boasting about 1130 sq ft of living space. Offered for sale with no forward chain, the location is excellent being across the road from the fourstar Harbour Hotel and Spa, The Jetty restaurant and the historic Mudeford Quay. Donnybrook has always been regarded as the premier block in Mudeford with three bedrooms, two separate reception rooms and the added benefit of an full ensuite bathroom. The apartments have a shared freehold and long leases with nicely kept gardens, garaging and parking.

- Purpose built apartment right in the heart of Mudeford with the harbour and Avon Beach on your doorstep
- Three spacious bedrooms, two with fitted wardrobes
- Large lounge with balcony and some views of the harbour
- Two full bath/shower rooms (one en-suite)
- Gas fired heating and UPVC double glazing
- Formal dining room and well fitted kitchen
- Short stroll to local shops with the bus stop nearby, easy walk to the beach, Stanpit Marsh Nature Reserve and award winning pubs/restaurants
- No forward chain, service charge £2000 p.a. payable twice vearly
- Balance of 999 year lease from tbc
- Council Tax Band 'D' £2217.98
- EPC rating 'C'