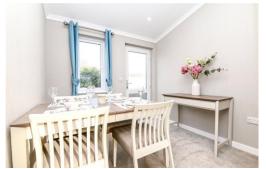

## The Property

Entrance hall with carpeted flooring, coats cupboard housing electrical consumer unit, additional storage cupboard and radiator.

The kitchen/dining room is a particular feature of this property with a fantastic range of cream wall and base units with contrasting granite effect worktop, stainless steel sink with mixer tap over and drainer and integrated appliances include a four burner induction hob with tiled splashback and extractor fan over, full sized dishwasher, washer dryer, tall stand up fridge freezer and a cupboard housing the Worchester combination boiler. The room has an attractive vaulted ceiling and opens through to the dining room with a four seater table and chairs and a back door leading out to the garden.