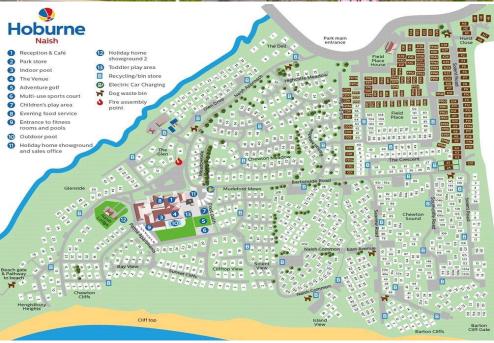

#### Situation

Superb clifftop location with easy access to the beautiful beaches, the stunning clifftop walks, the open forest of the New Forest National Park and the nearby towns of Highcliffe on Sea and New Milton, Facilities include an impressive entertainment complex, heated pools, adventure golf, fitness suite, multi-use games area, brasserie and café among others.

#### **Directions**

From Mitchells proceed along Old Milton Road, approaching A337 turn right. After approximately 1 mile turn left into Field Place continue straight and take the second turning on the right. Turn right again and the property will be found at the end.