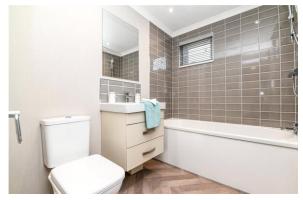

Double casement doors lead through to the sitting room with a three piece suite, a bright double aspect, feature electric fire with attractive surround, vaulted ceiling and recess ceiling spotlights.

The family bathroom has a high specification white suite comprising a panel bath with mixer tap over, independent shower attachments with folding glass shower screen, WC, wall hung wash hand basin with mixer tap over and storage beneath, chrome heated towel rail and wall mounted mirror.