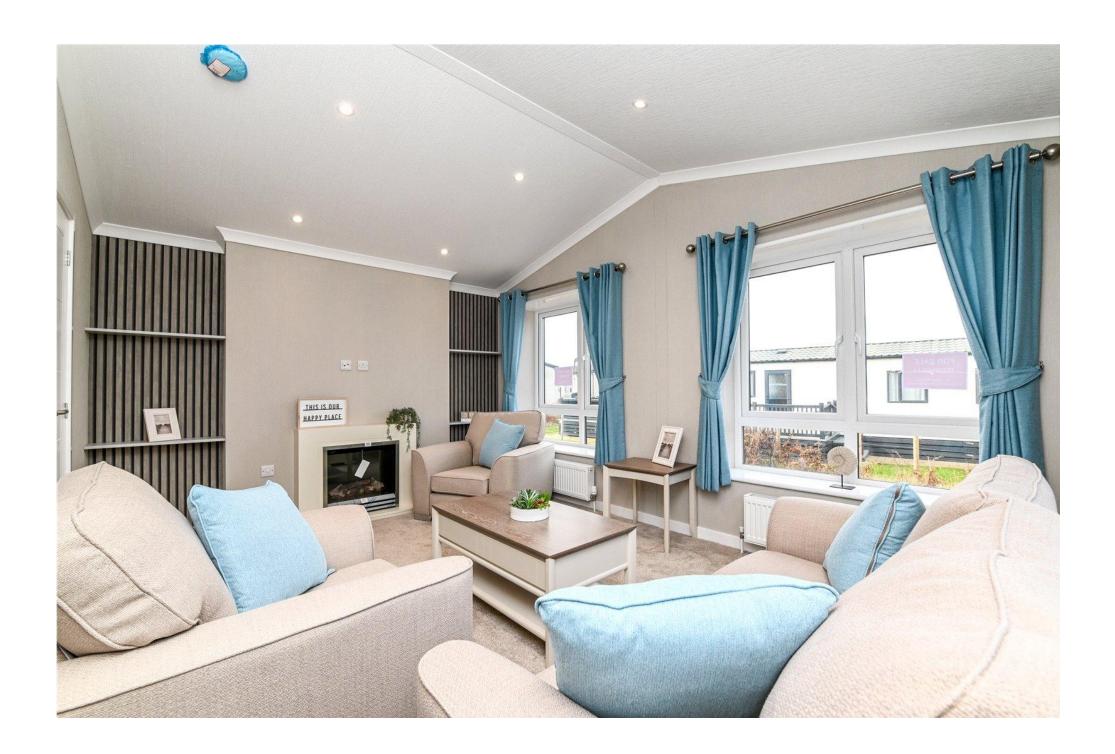

Double casement doors lead through to the sitting room with a three piece suite, a bright double aspect, feature electric fire with attractive surround, vaulted ceiling and recess ceiling spotlights.

The family bathroom has a high specification white suite comprising a panel bath with mixer tap over, independent shower attachments with folding glass shower screen, WC, wall hung wash hand basin with mixer tap over and storage beneath, chrome heated towel rail and wall mounted mirror.