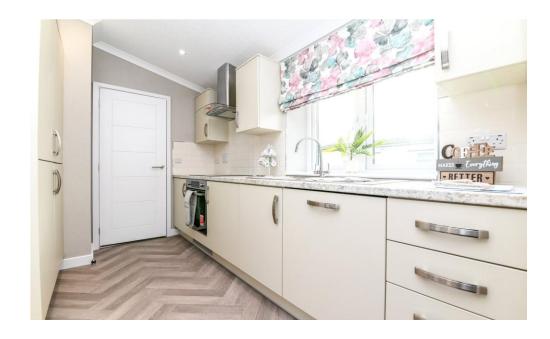

## The Property

Entrance hall with carpeted flooring, coats cupboard housing electrical consumer unit, additional storage cupboard and radiator.

The kitchen/dining room is a particular feature of this property with a fantastic range of cream wall and base units with contrasting granite effect worktop, stainless steel sink with mixer tap over and drainer and integrated appliances include a four burner induction hob with tiled splashback and extractor fan over, full sized dishwasher, washer dryer, tall stand up fridge freezer and a cupboard housing the Worchester combination boiler. The room has an attractive vaulted ceiling and opens through to the dining room with a four seater table and chairs and a back door leading out to the garden.