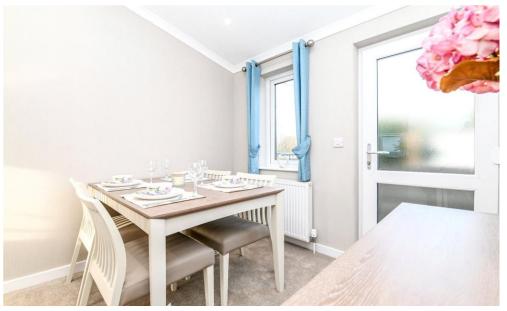

## The Property

Entrance hall with carpeted flooring, coats cupboard housing electrical consumer unit, additional storage cupboard and radiator.

The kitchen/dining room is a particular feature of this property with a fantastic range of cream wall and base units with contrasting granite effect worktop, stainless steel sink with mixer tap over and drainer and integrated appliances include a four burner induction hob with tiled splashback and extractor fan over, full sized dishwasher, washer dryer, tall stand up fridge freezer and a cupboard housing the Worchester combination boiler. The room has an attractive vaulted ceiling and opens through to the dining room with a four seater table and chairs and a back door leading out to the garden.