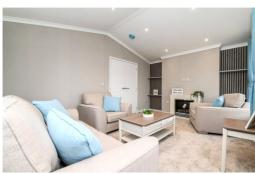

Double casement doors lead through to the sitting room with a three piece suite, a bright double aspect, feature electric fire with attractive surround, vaulted ceiling and recess ceiling spotlights.

The family bathroom has a high specification white suite comprising a panel bath with mixer tap over, independent shower attachments with folding glass shower screen, WC, wall hung wash hand basin with mixer tap over and storage beneath, chrome heated towel rail and wall mounted mirror.