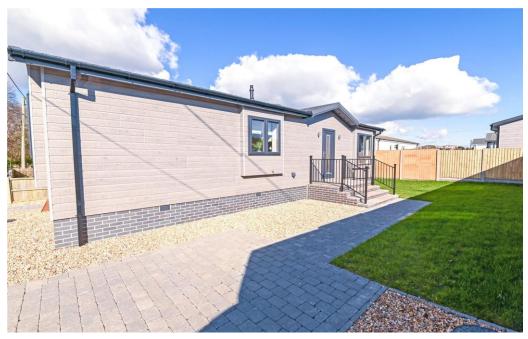

### Gardens & Grounds

To the front of the property is a block paviour driveway giving access to a block paviour path leading to the front door with the garden laid to lawn and surrounded by high level fencing making it extremely private and secluded.