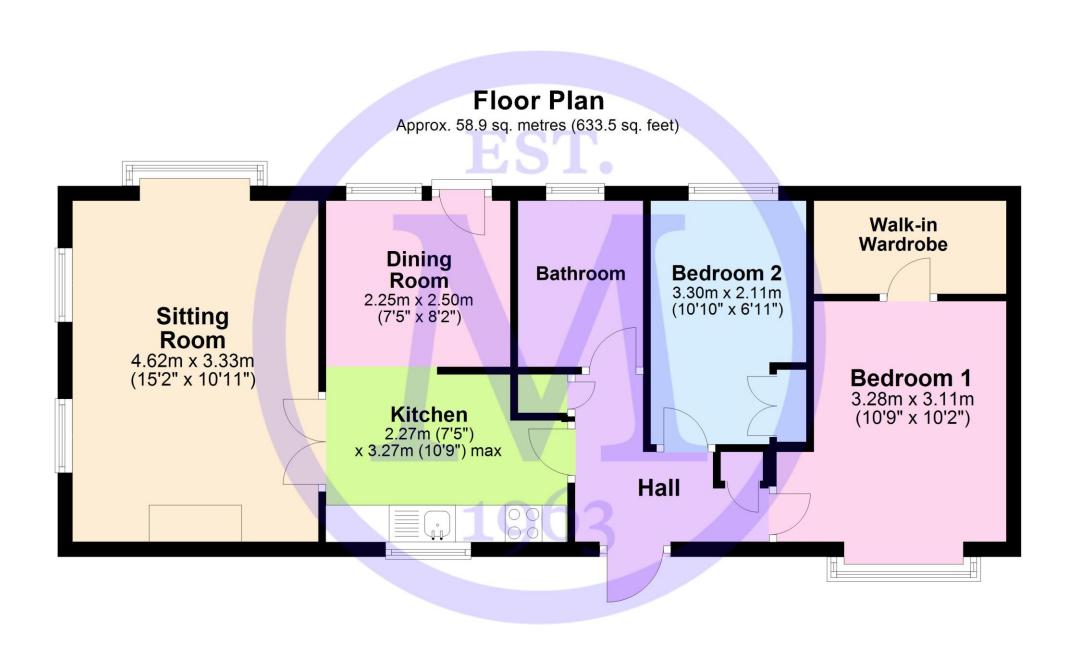

- Entrance Hall
- Kitchen/Dining Room
- Sitting Room
- Family Bathroom
- Two Double Bedrooms
- Walk In Dressing Room
- Driveway
- Private Garden

## The Property

Entrance hall with carpeted flooring, coats cupboard housing electrical consumer unit, additional storage cupboard and radiator.

The kitchen/dining room is a particular feature of this property with a fantastic range of cream wall and base units with contrasting granite effect worktop, stainless steel sink with mixer tap over and drainer and integrated appliances include a four burner induction hob with tiled splashback and extractor fan over, full sized dishwasher, washer dryer, tall stand up fridge freezer and a cupboard housing the Worchester combination boiler. The room has an attractive vaulted ceiling and opens through to the dining room with a four seater table and chairs and a back door leading out to the garden.

Double casement doors lead through to the sitting room with a three piece suite, a bright double aspect, feature electric fire with attractive surround, vaulted ceiling and recess ceiling spotlights.

The family bathroom has a high specification white suite comprising a panel bath with mixer tap over, independent shower attachments with folding glass shower screen, WC, wall hung wash hand basin with mixer tap over and storage beneath, chrome heated towel rail and wall mounted mirror.

Both bedrooms are fantastic double bedrooms with bedroom two having built in wardrobes and the master enjoying its own walk in wardrobe.

The property comes fully furnished and is offered with immediate possession.

### Gardens & Grounds

To the front of the property is a block paviour driveway giving access to a block paviour path leading to the front door with the garden laid to lawn and surrounded by high level fencing making it extremely private and secluded.