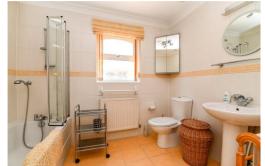

Three double bedrooms with the master bedroom benefitting from stunning south facing sea and coastal views, two double built in wardrobes and a fully tiled shower room fitted with a white suite.

Fully tiled bathroom fitted with a white suite comprising a panel bath with a mixer tap and shower attachment over and glass shower screen, wash basin, WC, tiled flooring and extractor fan.