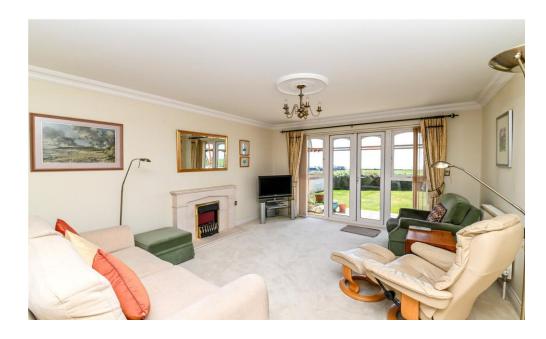

Impressive double aspect sitting/dining room with a feature stone fireplace with an inset flame effect electric fire, stunning panoramic sea and coastal views and twin double glazed doors onto the private south facing patio taking full advantage of the fantastic views on offer.