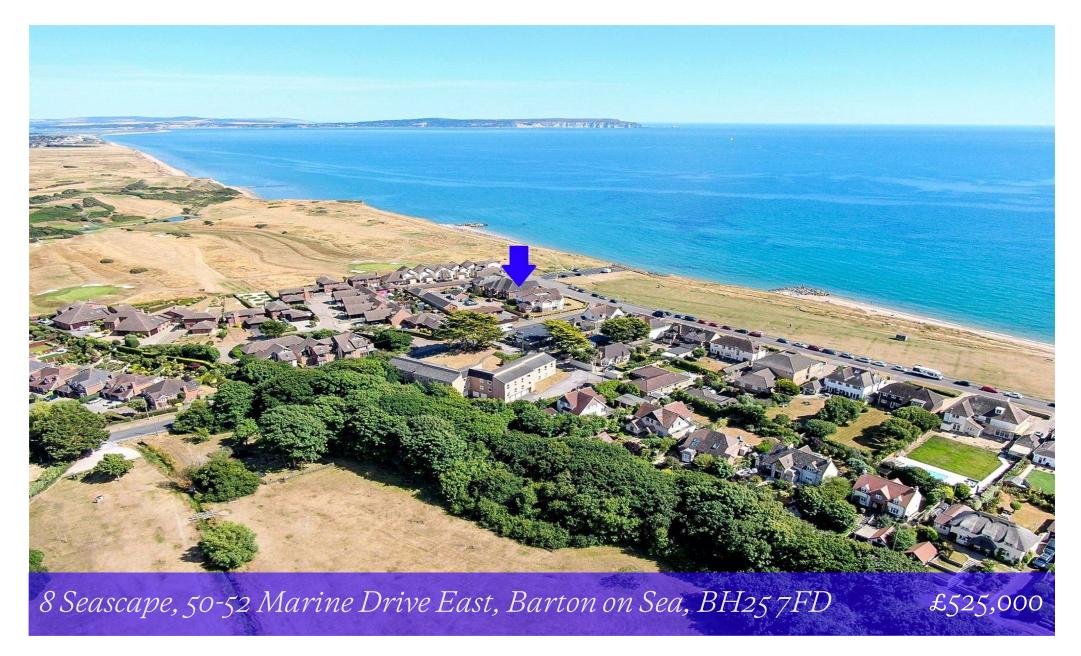

8 Seascape 50-52 Marine Drive East Barton on Sea Hampshire BH25 7FD An enviably located three bedroom modern luxury apartment forming part of a small and select development built by Pennyfarthing Homes on Barton on Sea clifftop and enjoying fantastic and panoramic sea and coastal views incorporating the Isle of Wight and Needles to the east and Hengistbury Head to the west. The property is offered with no forward chain, is in great condition throughout and an internal viewing is strongly recommended. Other features of this fine property include a garage in block to the rear, an en-suite shower room to the master bedroom, immaculately maintained communal areas, stunning views from the sitting/dining room and master bedroom, a security entry system and beautiful walks on the doorstep to Milford and Keyhaven to the east and Highcliffe and Friars Cliff to the west.

### **Directions**

From Mitchells turn right at the traffic lights and proceed along Station Road. Take the second turning right into Barton Court Road. At the crossroads continue across into Barton Court Avenue. Upon reaching the seafront, turn left into Marine Drive East where Seascape will be found towards the end on the left hand side.