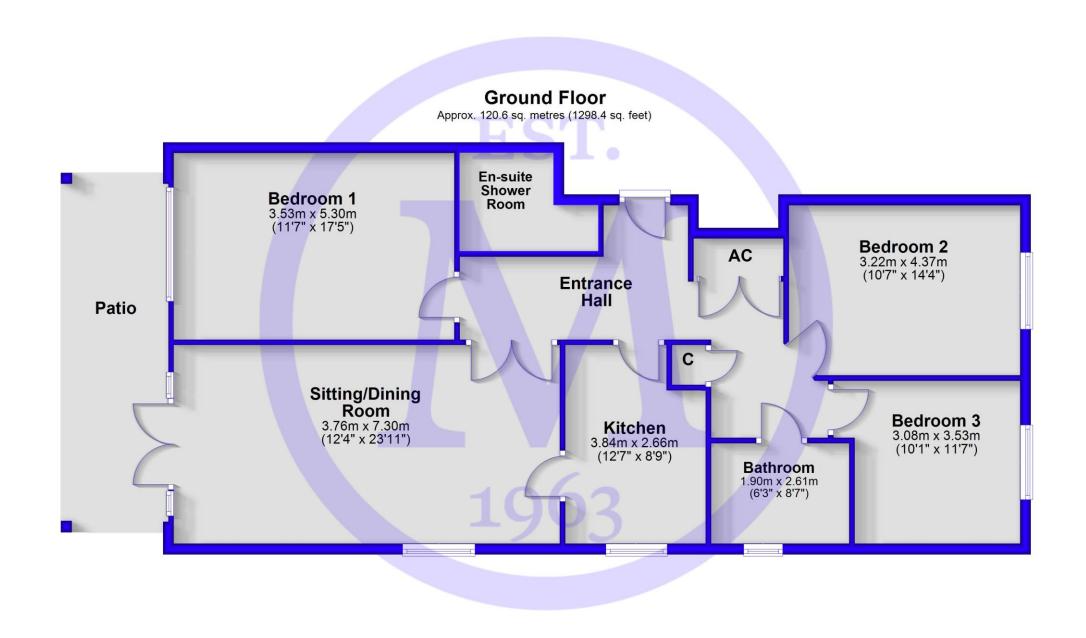

- Entrance Hall
- Sitting/Dining Room
- South Facing Patio
- Kitchen
- Three Bedrooms
- Bathroom
- En-Suite Shower Room
- Garage
- Communal Parking
- Communal Grounds

# The Property

Communal entrance door with security entry system providing access to the beautifully maintained communal hallway.

Entrance hall with security entry phone, double airing cupboard, cloaks cupboard and security alarm controls.

Impressive double aspect sitting/dining room with a feature stone fireplace with an inset flame effect electric fire, stunning panoramic sea and coastal views and twin double glazed doors onto the private south facing patio taking full advantage of the fantastic views on offer.

Kitchen fitted with a range of timber effect wall and base units with a contrasting light worktop and an inset one and a half bowl sink unit with mixer tap over, wall mounted Vaillant gas boiler concealed in cupboard, integrated AEG double electric oven, gas hob, fridge and separate freezer, tiled flooring, glass fronted display cabinets, recessed ceiling spotlights, part tiled walls, tiled flooring and under cupboard lighting.

Three double bedrooms with the master bedroom benefitting from stunning south facing sea and coastal views, two double built in wardrobes and a fully tiled shower room fitted with a white suite.

Fully tiled bathroom fitted with a white suite comprising a panel bath with a mixer tap and shower attachment over and glass shower screen, wash basin, WC, tiled flooring and extractor fan.

# Gardens & Grounds

Adjoining the property is a private area of south facing patio leading to well-kept communal lawns with mature hedging dividing from the pavement.

There is a garage to the rear with a pitched roof and up and over door and further areas of communal parking.