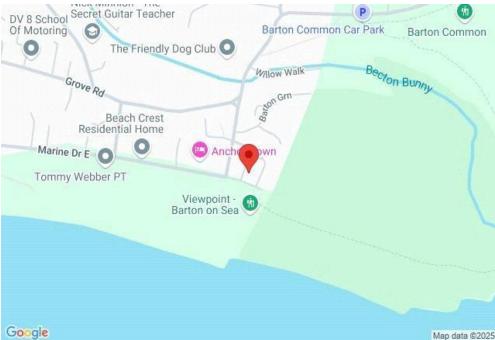

### **Directions**

From Mitchells turn right at the traffic lights and proceed along Station Road. Take the second turning right into Barton Court Road. At the crossroads continue across into Barton Court Avenue. Upon reaching the seafront, turn left into Marine Drive East where Seascape will be found towards the end on the left hand side.