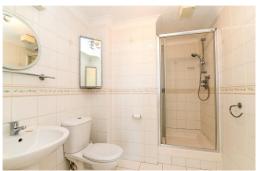

Three double bedrooms with the master bedroom benefitting from stunning south facing sea and coastal views, two double built in wardrobes and a fully tiled shower room fitted with a white suite.

Fully tiled bathroom fitted with a white suite comprising a panel bath with a mixer tap and shower attachment over and glass shower screen, wash basin, WC, tiled flooring and extractor fan.