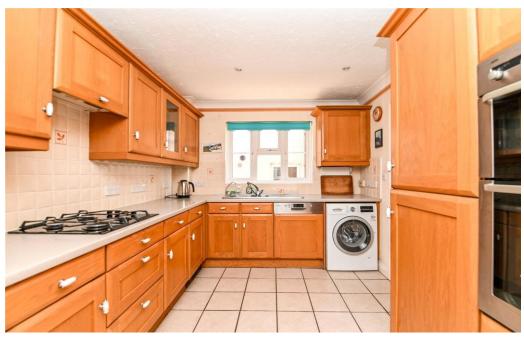

Kitchen fitted with a range of timber effect wall and base units with a contrasting light worktop and an inset one and a half bowl sink unit with mixer tap over, wall mounted Vaillant gas boiler concealed in cupboard, integrated AEG double electric oven, gas hob, fridge and separate freezer, tiled flooring, glass fronted display cabinets, recessed ceiling spotlights, part tiled walls, tiled flooring and under cupboard lighting.