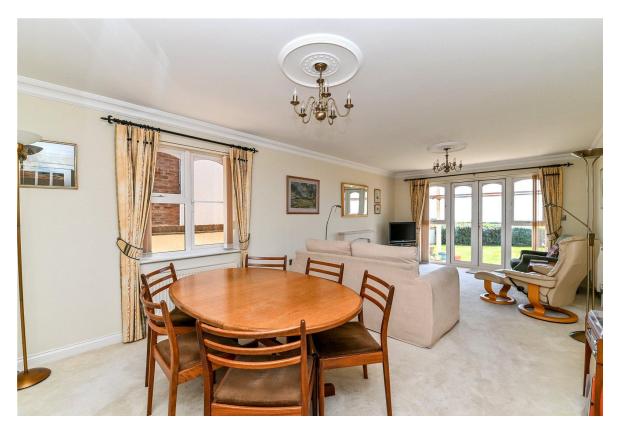

Impressive double aspect sitting/dining room with a feature stone fireplace with an inset flame effect electric fire, stunning panoramic sea and coastal views and twin double glazed doors onto the private south facing patio taking full advantage of the fantastic views on offer.