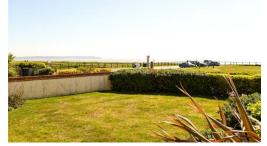

# Gardens & Grounds

Adjoining the property is a private area of south facing patio leading to well-kept communal lawns with mature hedging dividing from the pavement.

There is a garage to the rear with a pitched roof and up and over door and further areas of communal parking.