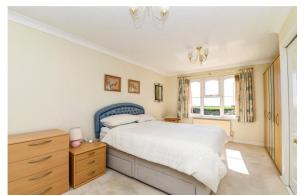

Three double bedrooms with the master bedroom benefitting from stunning south facing sea and coastal views, two double built in wardrobes and a fully tiled shower room fitted with a white suite.

Fully tiled bathroom fitted with a white suite comprising a panel bath with a mixer tap and shower attachment over and glass shower screen, wash basin, WC, tiled flooring and extractor fan.