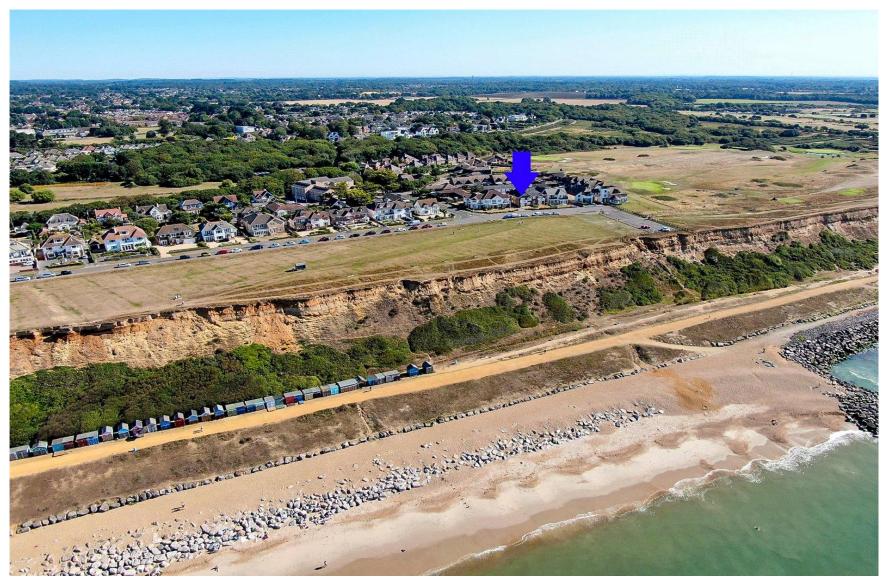

#### Situation

Barton on Sea is a suburb of New Milton and occupies an enviable position on a picturesque stretch of the Solent coastline with stunning views over Christchurch Bay to the Isle of Wight and beautiful coastal walks in both directions. Fuelled by its excellent location, the nearby open forest of the New Forest National Park, main line rail links to London Waterloo, quality schooling, luxury restaurants including the renowned Chewton Glen hotel and Pebble Beach on the cliff top, a links style 27 hole golf course, Barton on Sea is an extremely popular choice for those relocating to the coast.