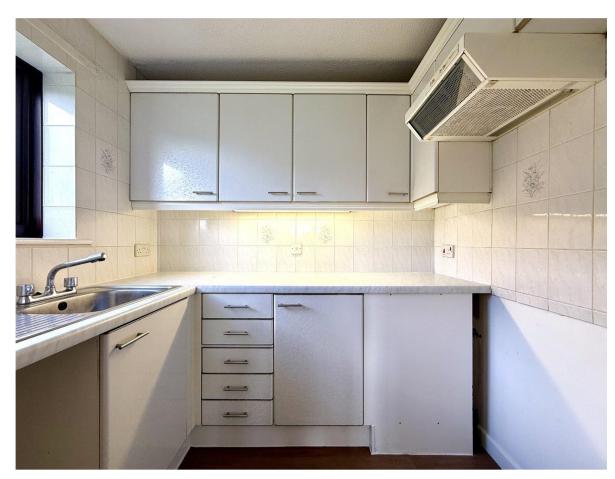

- Ground floor retirement apartment of approx 500sqft
- Fitted kitchen with window
- Part tiled wet room for easy access
- Good size double bedroom with fitted wardrobes
- Spacious sitting room with West facing outlook
- Gas fired central heating and upvc double glazed windows
- Excellent communal facilities
- Lease 139 Year from 1st September 1979, 93 years remaining
- Service Charge £2987.76
- Ground Rent £782.54 p/a
- Council Tax 'A' £1450.15
- EPC 'C'