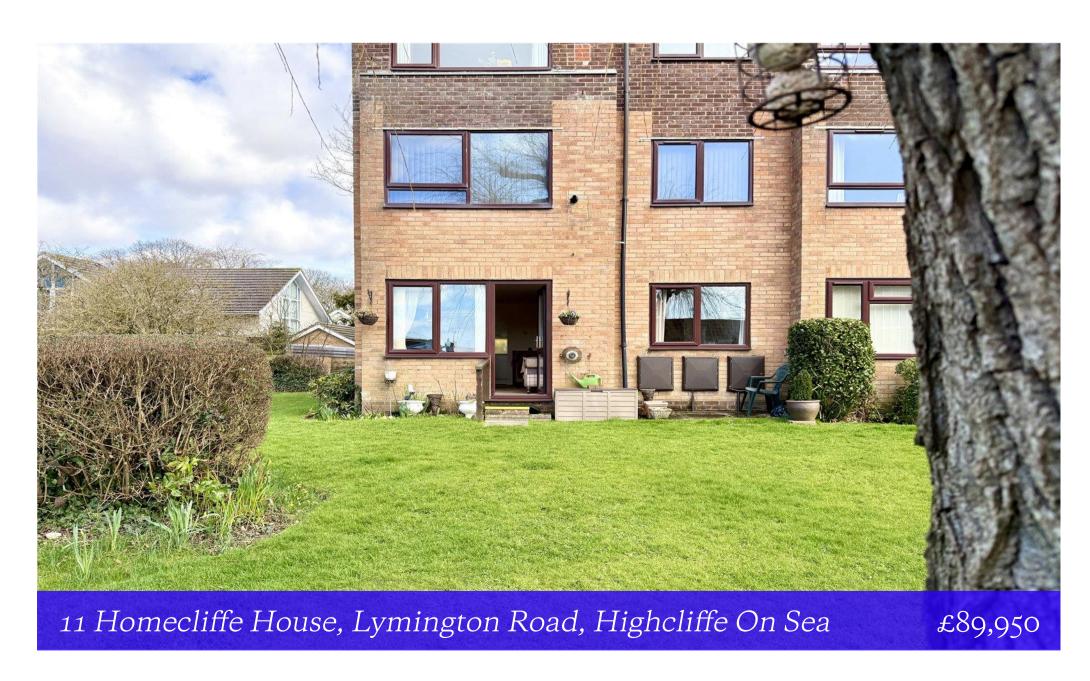

## Lymington Road Highcliffe On Sea, Christchurch, BH23 5HG

A well presented ground floor retirement flat with an attractive outlook and direct access onto the communal grounds. Homecliffe House benefits communal facilities and is just a short stroll away from the village centre, cliff top and beach.

- Ground floor retirement apartment of approx 500sqft
- Fitted kitchen with window
- Part tiled wet room for easy access
- Good size double bedroom with fitted wardrobes
- Spacious sitting room with West facing outlook
- Gas fired central heating and upvc double glazed windows
- Excellent communal facilities
- Lease 139 Year from 1st September 1979, 93 years remaining
- Service Charge £2987.76
- Ground Rent £782.54 p/a
- Council Tax 'A' £1450.15
- EPC 'C'