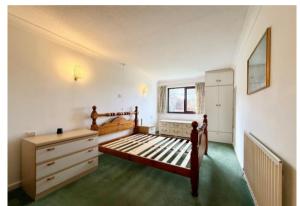

- Ground floor retirement apartment of approx 500sqft
- Fitted kitchen with window
- Part tiled wet room for easy access
- Good size double bedroom with fitted wardrobes
- Spacious sitting room with West facing outlook
- Gas fired central heating and upvc double glazed windows
- Excellent communal facilities
- Lease 139 Year from 1st September 1979, 93 years remaining
- Service Charge £2987.76
- Ground Rent £782.54 p/a
- Council Tax 'A' £1450.15
- EPC 'C'