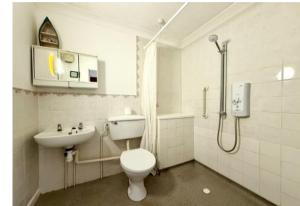

- Ground floor retirement apartment of approx 500sqft
- Fitted kitchen with window
- Part tiled wet room for easy access
- Good size double bedroom with fitted wardrobes
- Spacious sitting room with West facing outlook
- Gas fired central heating and upvc double glazed windows
- Excellent communal facilities
- Lease 139 Year from 1st September 1979, 93 years remaining
- Service Charge £2987.76
- Ground Rent £782.54 p/a
- Council Tax 'A' £1450.15
- EPC 'C'