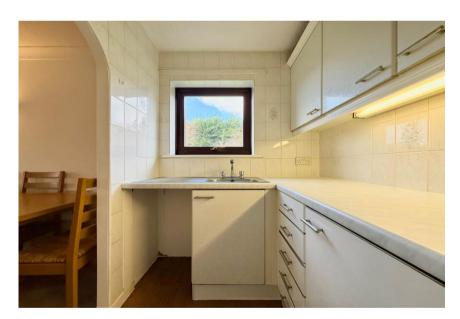

- Ground floor retirement apartment of approx 500sqft
- Fitted kitchen with window
- Part tiled wet room for easy access
- Good size double bedroom with fitted wardrobes
- Spacious sitting room with West facing outlook
- Gas fired central heating and upvc double glazed windows
- Excellent communal facilities
- Lease 139 Year from 1st September 1979, 93 years remaining
- Service Charge £2987.76
- Ground Rent £782.54 p/a
- Council Tax 'A' £1450.15
- EPC 'C'