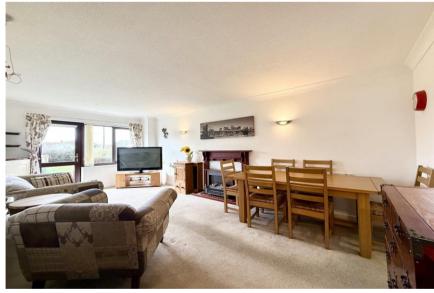

- Ground floor retirement apartment of approx 500sqft
- Fitted kitchen with window
- Part tiled wet room for easy access
- Good size double bedroom with fitted wardrobes
- Spacious sitting room with West facing outlook
- Gas fired central heating and upvc double glazed windows
- Excellent communal facilities
- Lease 139 Year from 1st September 1979, 93 years remaining
- Service Charge £2987.76
- Ground Rent £782.54 p/a
- Council Tax 'A' £1450.15
- EPC 'C'