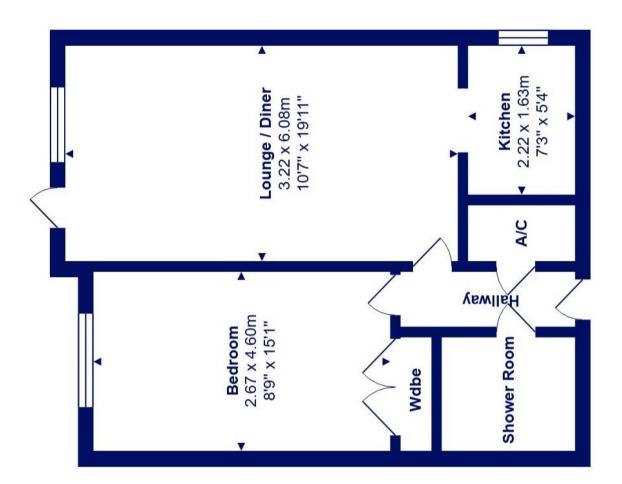

Total Area:  $46.4\ m^2$  ...  $500\ ft^2$  All measurements are approximate and for display purposes only

- Ground floor retirement apartment of approx 500sqft
- Fitted kitchen with window
- Part tiled wet room for easy access
- Good size double bedroom with fitted wardrobes
- Spacious sitting room with West facing outlook
- Gas fired central heating and upvc double glazed windows
- Excellent communal facilities
- Lease 139 Year from 1st September 1979, 93 years remaining
- Service Charge £2987.76
- Ground Rent £782.54 p/a
- Council Tax 'A' £1450.15
- EPC 'C'