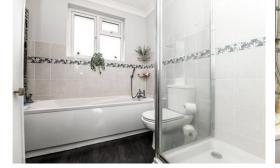

Full tiled family bathroom with suite comprising WC, separate shower cubicle with glass shower screen, panel bath with mixer tap over and shower attachment and chrome ladder style heated towel rail.

Two ground floor bedrooms, both generous sized rooms with feature bay windows to the front.