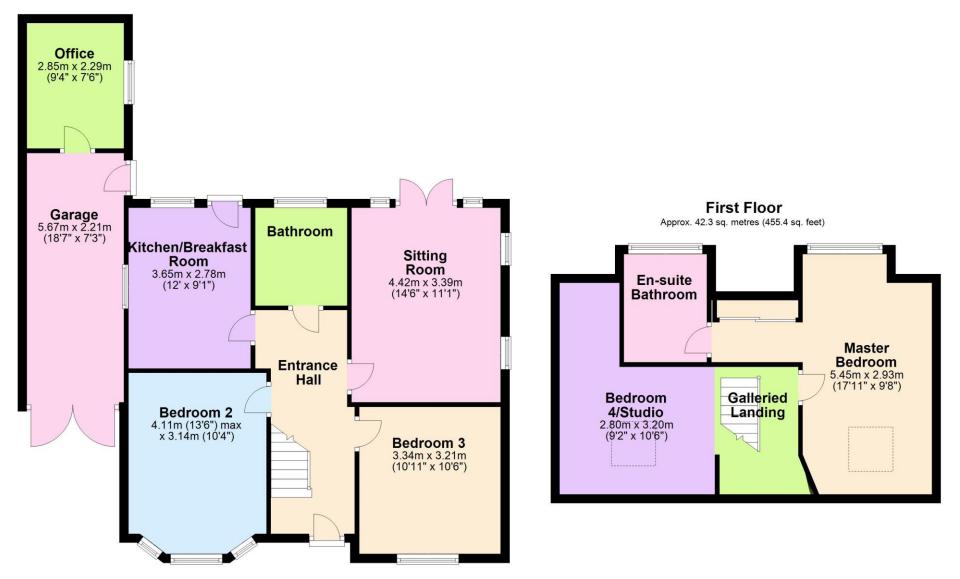

#### **Ground Floor**

Approx. 84.6 sq. metres (910.1 sq. feet)

"Whilst every attempt has been made to ensure the accuracy of this floor plan, the measurements of doors, windows, rooms and any other items are approximate and no responsibility is taken for any error, omission or mis-statement. This plan is for illustrative purposes only and should be used as such by any prospective purchaser.' Plan produced using PlanUp.