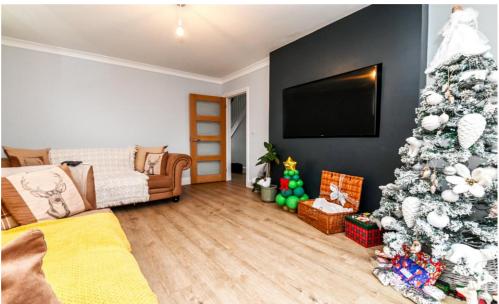

## The Property

Entrance hall with stairs to first floor landing, understairs cupboard and wood effect flooring.

Sitting Room with feature electric fireplace, wood effect flooring, dual aspect, a continuation of the wood effect flooring and double casement doors onto the rear garden.