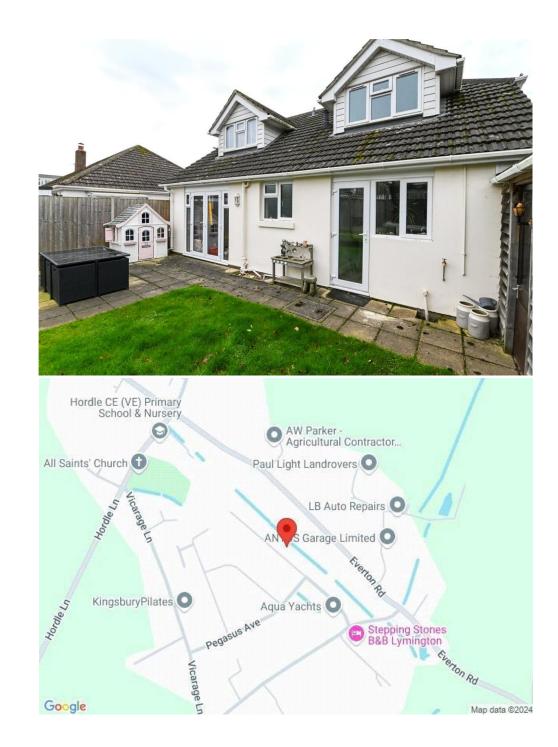

### Gardens & Grounds

The front garden has a low rendered wall dividing from the pavement with the remainder laid mainly to lawn with a tarmac hard standing providing ample off-road parking. The rear garden has a good sized area of textured paved patio adjoining the sitting room with the remainder laid mainly to lawn with timber panel fencing and a good degree of privacy. There is a garage with power and light.

#### Situation

Hordle is a small village well situated mid-way between the Georgian town of Lymington and the bustling town of New Milton. It benefits from an Ofsted rated 'Outstanding' primary school and excellent facilities including a pharmacy, a Co-Op, a village pub and a sports ground. With the mainline railway station at New Milton, the attractive town quay at Lymington, good quality eateries including the Royal Oak at nearby Downton, the open forest of the New Forest National Park and Barton on Sea cliff top and beach Hordle is a great choice for your new home.