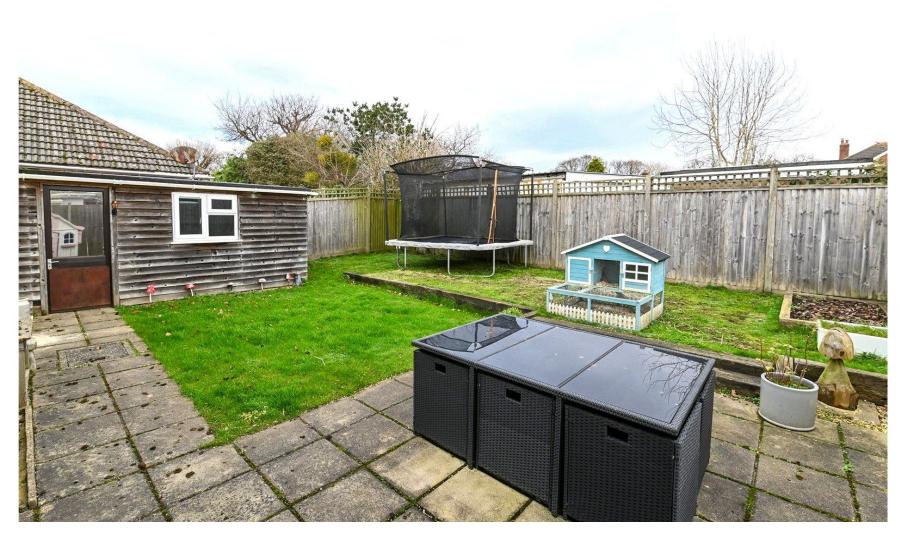

### Gardens & Grounds

The front garden has a low rendered wall dividing from the pavement with the remainder laid mainly to lawn with a tarmac hard standing providing ample off-road parking. The rear garden has a good sized area of textured paved patio adjoining the sitting room with the remainder laid mainly to lawn with timber panel fencing and a good degree of privacy. There is a garage with power and light.