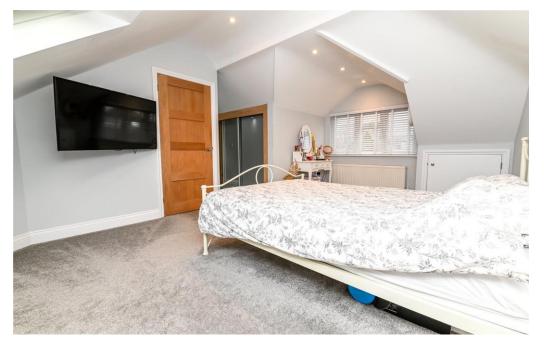

The first floor landing is a great size which would make an ideal space for a home office or study.

Bedroom one with a pleasant double aspect, built in wardrobe and en suite with modern fully tiled en suite comprising bath with mixer tap over, shower attachment, glass shower screen, WC, wash hand basin with storage beneath and mirror above.