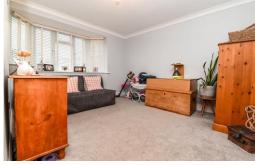

## The Property

Entrance hall with stairs to first floor landing, understairs cupboard and wood effect flooring.

Sitting Room with feature electric fireplace, wood effect flooring, dual aspect, a continuation of the wood effect flooring and double casement doors onto the rear garden.