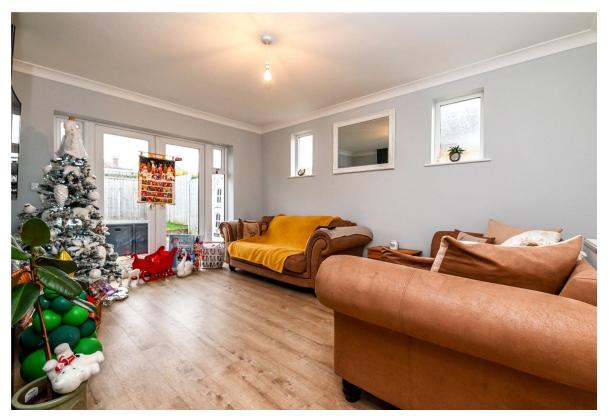

## The Property

Entrance hall with stairs to first floor landing, understairs cupboard and wood effect flooring.

Sitting Room with feature electric fireplace, wood effect flooring, dual aspect, a continuation of the wood effect flooring and double casement doors onto the rear garden.

Modern kitchen/breakfast room with shaker style wall and base units with contrasting wood effect worktop and breakfast bar, integrated fridge freezer, dishwasher. five burner gas bob, raised electric oven, microwave and rear door onto the garden.