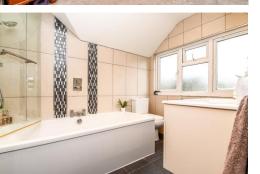

The first floor landing is a great size which would make an ideal space for a home office or study.

Bedroom one with a pleasant double aspect, built in wardrobe and en suite with modern fully tiled en suite comprising bath with mixer tap over, shower attachment, glass shower screen, WC, wash hand basin with storage beneath and mirror above.