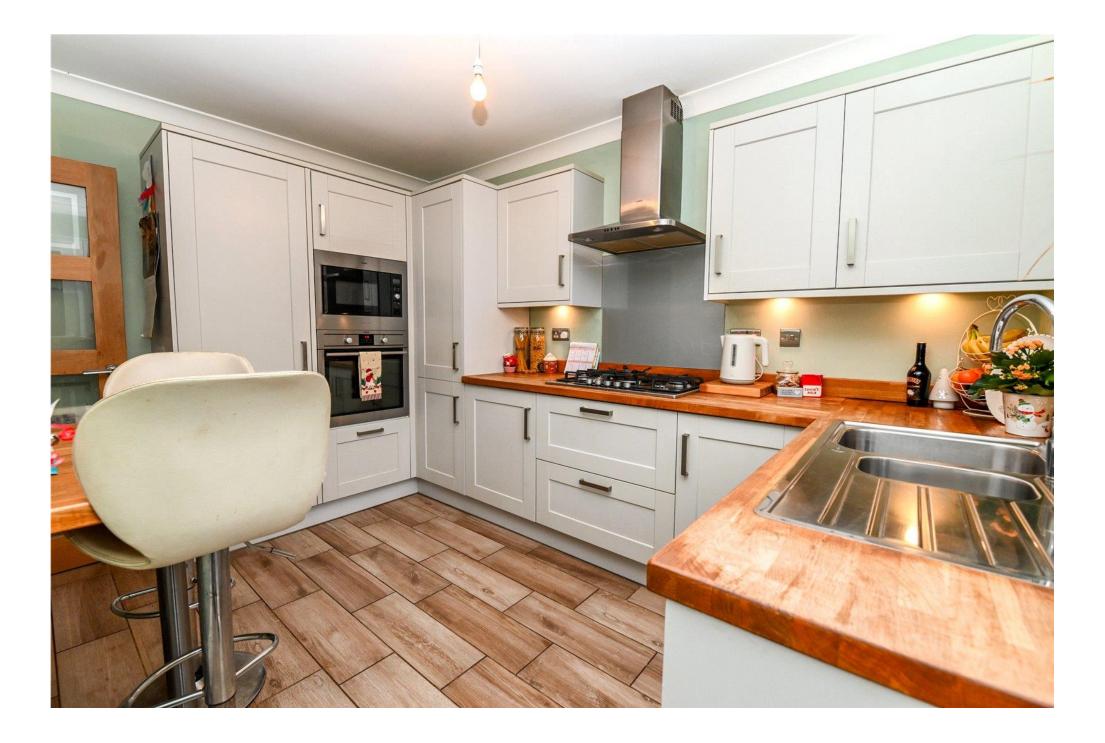

Modern kitchen/breakfast room with shaker style wall and base units with contrasting wood effect worktop and breakfast bar, integrated fridge freezer, dishwasher. five burner gas bob, raised electric oven, microwave and rear door onto the garden.