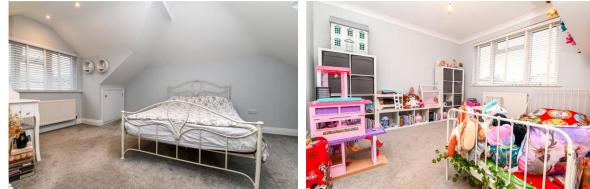

Full tiled family bathroom with suite comprising WC, separate shower cubicle with glass shower screen, panel bath with mixer tap over and shower attachment and chrome ladder style heated towel rail.

Two ground floor bedrooms, both generous sized rooms with feature bay windows to the front.

The first floor landing is a great size which would make an ideal space for a home office or study.

Bedroom one with a pleasant double aspect, built in wardrobe and en suite with modern fully tiled en suite comprising bath with mixer tap over, shower attachment, glass shower screen, WC, wash hand basin with storage beneath and mirror above.