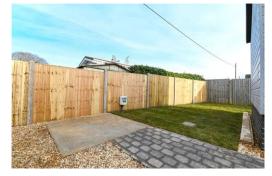

### Gardens & Grounds

To the front of the property is an area of parking with a block paviour path leading to the front door.

To the rear of the property the garden has been laid to lawn surrounded by high level fencing making it extremely private and secluded, a metal storage shed and a block paviour path leading from the back door to the rear garden and front.