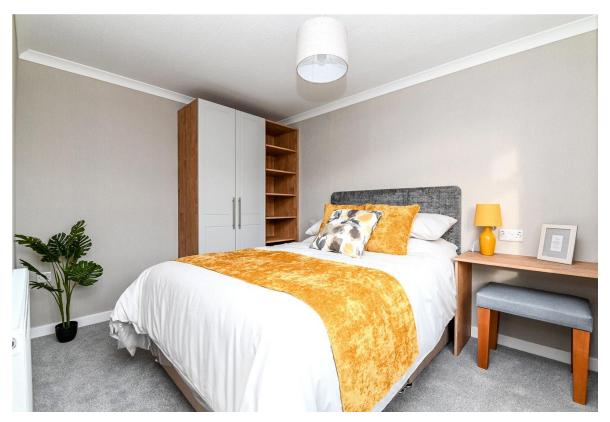

## The Property

Entrance hall with useful coat hooks, radiator and carpeted flooring.

The highly impressive open planned living area has been beautifully finished with shaker style wall and base units, a contrasting timber effect worktop, stainless steel sink with mixer tap over and drainer and integrated appliances include a four burner gas hob with a stainless steel splashback and extractor fan over, slimline dishwasher, washer dryer, eye level oven, tall stand up fridge freezer, a cupboard housing the Worchester combination boiler, a useful breakfast bar and a dining table and chairs.

This opens through to the double aspect sitting room with a wall mounted TV point and an attractive bay window to the front.

The family bathroom is finished to an extremely high standard with a suite comprising a panel bath with mixer tap over and independent thermostatic shower, folding glass shower screen, part tiled walls, wash hand basin with mixer tap over and storage beneath, WC, chrome heated towel rail, wall mounted mirror and shaver point.