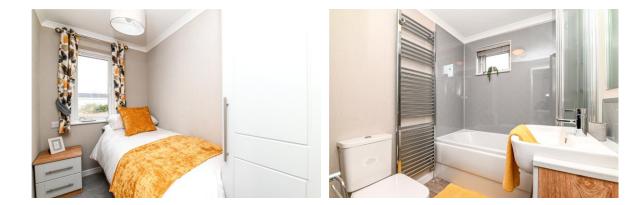

This opens through to the double aspect sitting room with a wall mounted TV point and an attractive bay window to the front.

The family bathroom is finished to an extremely high standard with a suite comprising a panel bath with mixer tap over and independent thermostatic shower, folding glass shower screen, part tiled walls, wash hand basin with mixer tap over and storage beneath, WC, chrome heated towel rail, wall mounted mirror and shaver point.

Bedroom two is a lovely single with a built in wardrobe, a single bed and a bedside cabinet.

The master bedroom is a particularly good size with built in furniture and a dressing table.