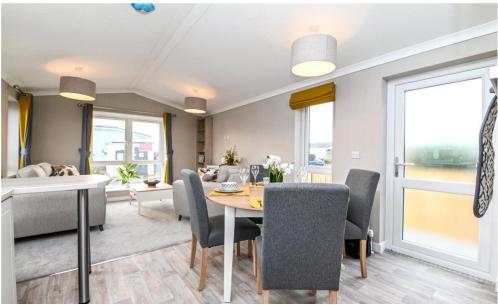

## The Property

Entrance hall with useful coat hooks, radiator and carpeted flooring.

The highly impressive open planned living area has been beautifully finished with shaker style wall and base units, a contrasting timber effect worktop, stainless steel sink with mixer tap over and drainer and integrated appliances include a four burner gas hob with a stainless steel splashback and extractor fan over, slimline dishwasher, washer dryer, eye level oven, tall stand up fridge freezer, a cupboard housing the Worchester combination boiler, a useful breakfast bar and a dining table and chairs.

This opens through to the double aspect sitting room with a wall mounted TV point and an attractive bay window to the front.

The family bathroom is finished to an extremely high standard with a suite comprising a panel bath with mixer tap over and independent thermostatic shower, folding glass shower screen, part tiled walls, wash hand basin with mixer tap over and storage beneath, WC, chrome heated towel rail, wall mounted mirror and shaver point.