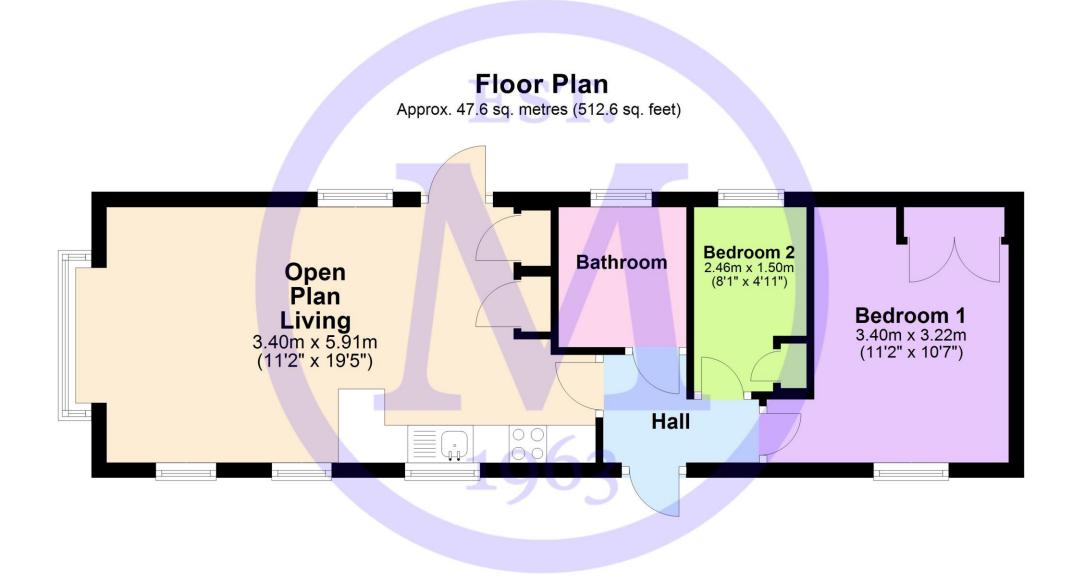

- Entrance Hall
- Kitchen/Dining Room
- Sitting Room
- Family Bathroom
- Two Bedrooms
- Off Road Parking
- Private Garden
- Metal Storage Shed
- Ground Rent £251.97 per month

## The Property

Entrance hall with useful coat hooks, radiator and carpeted flooring.

The highly impressive open planned living area has been beautifully finished with shaker style wall and base units, a contrasting timber effect worktop, stainless steel sink with mixer tap over and drainer and integrated appliances include a four burner gas hob with a stainless steel splashback and extractor fan over, slimline dishwasher, washer dryer, eye level oven, tall stand up fridge freezer, a cupboard housing the Worchester combination boiler, a useful breakfast bar and a dining table and chairs.

This opens through to the double aspect sitting room with a wall mounted TV point and an attractive bay window to the front.

The family bathroom is finished to an extremely high standard with a suite comprising a panel bath with mixer tap over and independent thermostatic shower, folding glass shower screen, part tiled walls, wash hand basin with mixer tap over and storage beneath, WC, chrome heated towel rail, wall mounted mirror and shaver point.

Bedroom two is a lovely single with a built in wardrobe, a single bed and a bedside cabinet.

The master bedroom is a particularly good size with built in furniture and a dressing table.