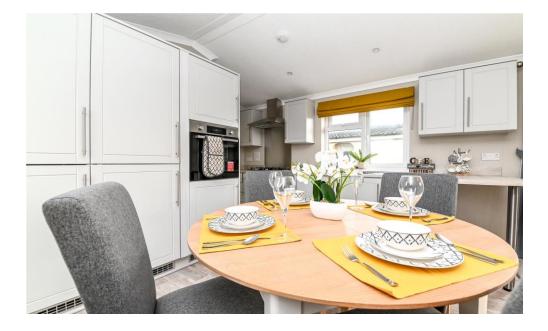

## The Property

Entrance hall with useful coat hooks, radiator and carpeted flooring.

The highly impressive open planned living area has been beautifully finished with shaker style wall and base units, a contrasting timber effect worktop, stainless steel sink with mixer tap over and drainer and integrated appliances include a four burner gas hob with a stainless steel splashback and extractor fan over, slimline dishwasher, washer dryer, eye level oven, tall stand up fridge freezer, a cupboard housing the Worchester combination boiler, a useful breakfast bar and a dining table and chairs.