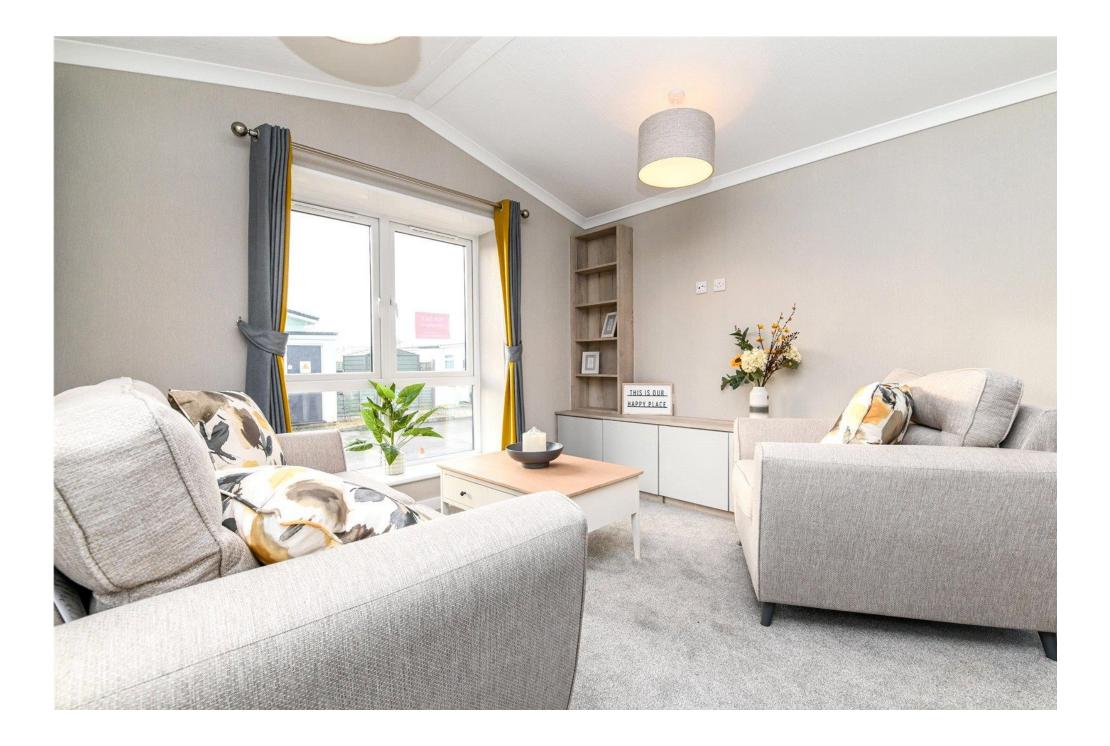

This opens through to the double aspect sitting room with a wall mounted TV point and an attractive bay window to the front.

The family bathroom is finished to an extremely high standard with a suite comprising a panel bath with mixer tap over and independent thermostatic shower, folding glass shower screen, part tiled walls, wash hand basin with mixer tap over and storage beneath, WC, chrome heated towel rail, wall mounted mirror and shaver point.