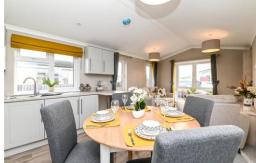

## The Property

Entrance hall with useful coat hooks, radiator and carpeted flooring.

The highly impressive open planned living area has been beautifully finished with shaker style wall and base units, a contrasting timber effect worktop, stainless steel sink with mixer tap over and drainer and integrated appliances include a four burner gas hob with a stainless steel splashback and extractor fan over, slimline dishwasher, washer dryer, eye level oven, tall stand up fridge freezer, a cupboard housing the Worchester combination boiler, a useful breakfast bar and a dining table and chairs.