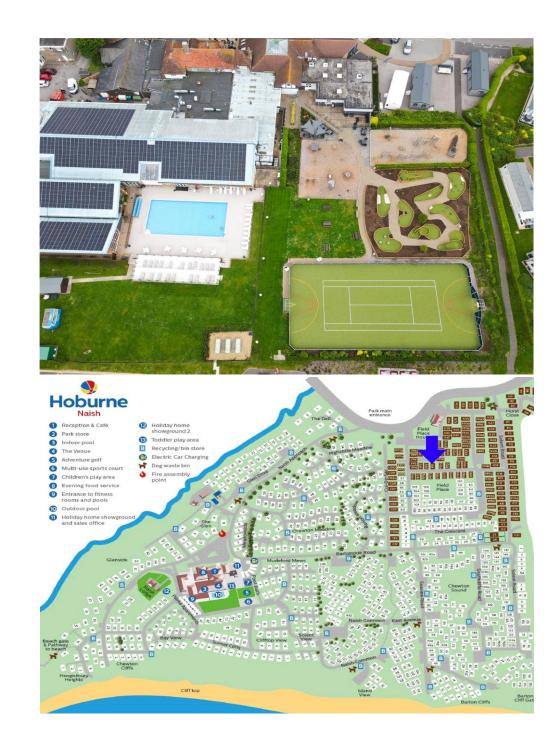

## Omar Newmarket, 40 X 12, Barton On Sea

#### Situation

Superb clifftop location with easy access to the beautiful beaches, the stunning clifftop walks, the open forest of the New Forest National Park and the nearby towns of Highcliffe on Sea and New Milton, Facilities include an impressive entertainment complex, heated pools, adventure golf, fitness suite, multi-use games area, brasserie and café among others.

### Directions

From Mitchells proceed along Old Milton Road. At the roundabout continue straight across. At the T-Junction turn right onto Christchurch Road. Continue for approximately one mile and take the first turning left into Naish, second turning left into Field Place, second left again where the property will be found after a short distance on the right hand side.