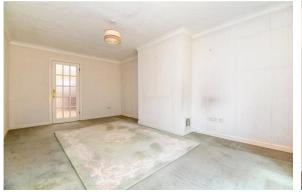

This opens through to the dining area, which has a double radiator, a vaulted ceiling, and a Velux window with a built-in electric blind.

The sitting room is a spacious room with sliding patio doors leading out to the rear garden, a TV aerial point, and a double radiator.