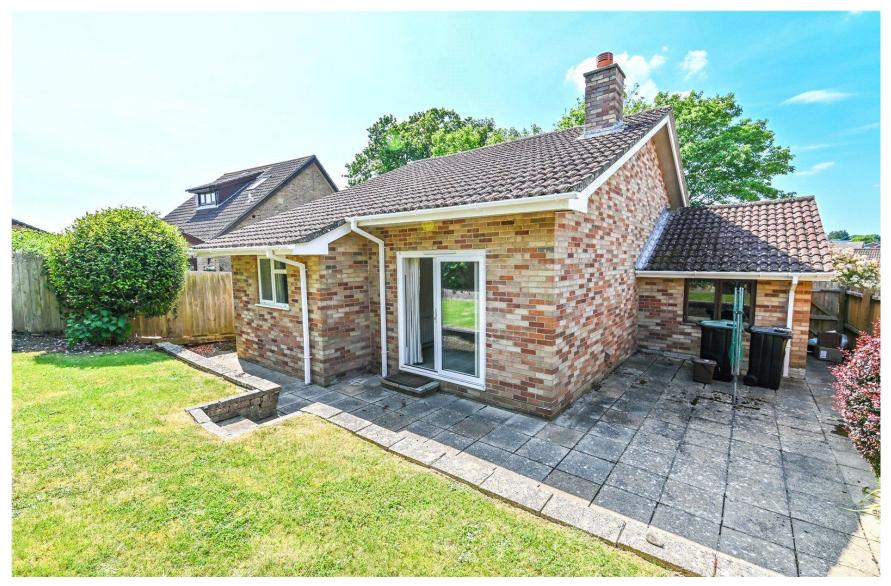

# 19 Daneswood Road New Milton Hampshire BH25 6BS

This extended two double bedroom detached bungalow is situated within walking distance of New Milton town centre and the local supermarkets. The property is offered with vacant possession and features include a spacious kitchen/dining room, a separate sitting room, a modern shower room, an attached single garage, and a sunny southeasterly-facing garden.

The driveway leads to the garage, which has an up and over door, power, lighting, and a window overlooking the rear garden.

The rear garden is particularly secluded, with a side path for access, a large patio area, a raised area of lawn with mature and colourful borders, additional storage space to the side of the property, and the garden is surrounded by high level fencing, making it extremely private and secluded.