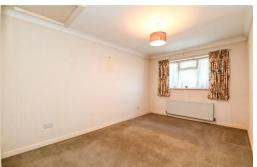

This opens through to the dining area, which has a double radiator, a vaulted ceiling, and a Velux window with a built-in electric blind.

The sitting room is a spacious room with sliding patio doors leading out to the rear garden, a TV aerial point, and a double radiator.