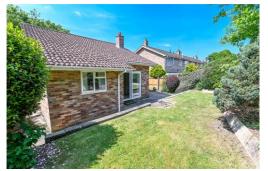

### Gardens & Grounds

To the front of the property is a tarmac driveway providing off-road parking for two to three vehicles, with the rest of the garden laid to hard landscaping for ease of maintenance.

The driveway leads to the garage, which has an up and over door, power, lighting, and a window overlooking the rear garden.

The rear garden is particularly secluded, with a side path for access, a large patio area, a raised area of lawn with mature and colourful borders, additional storage space to the side of the property, and the garden is surrounded by high level fencing, making it extremely private and secluded.