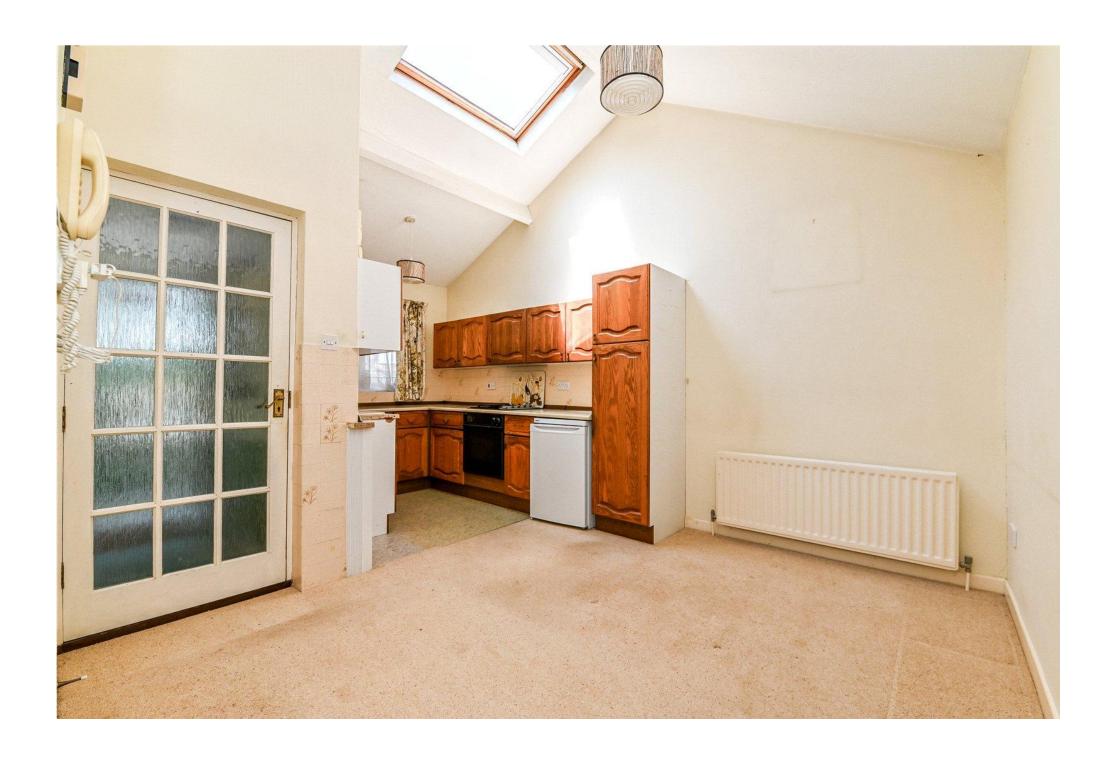

## The Property

Entrance porch with a UPVC door, gas and electric meters, and access through to the kitchen/dining room.

The kitchen/dining room is fitted with a range of solid wood wall and base units with a contrasting worktop, one and a half bowl sink with mixer tap over and drainer, four burner gas hob with extractor fan over, under-counter oven, and space and plumbing for a washing machine and under counter fridge.

This opens through to the dining area, which has a double radiator, a vaulted ceiling, and a Velux window with a built-in electric blind.

The sitting room is a spacious room with sliding patio doors leading out to the rear garden, a TV aerial point, and a double radiator.