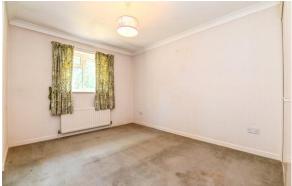

Hallway with central heating thermostat and airing cupboard housing the recently fitted Worcester combination boiler, central heating controls and towel rail.

Bedrooms one and two are both generous double bedrooms, and both benefit from built-in storage.