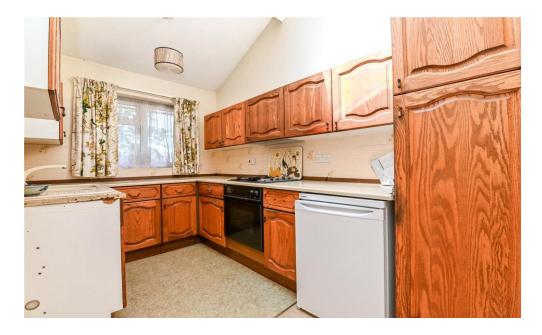

## The Property

Entrance porch with a UPVC door, gas and electric meters, and access through to the kitchen/dining room.

The kitchen/dining room is fitted with a range of solid wood wall and base units with a contrasting worktop, one and a half bowl sink with mixer tap over and drainer, four burner gas hob with extractor fan over, under-counter oven, and space and plumbing for a washing machine and under counter fridge.