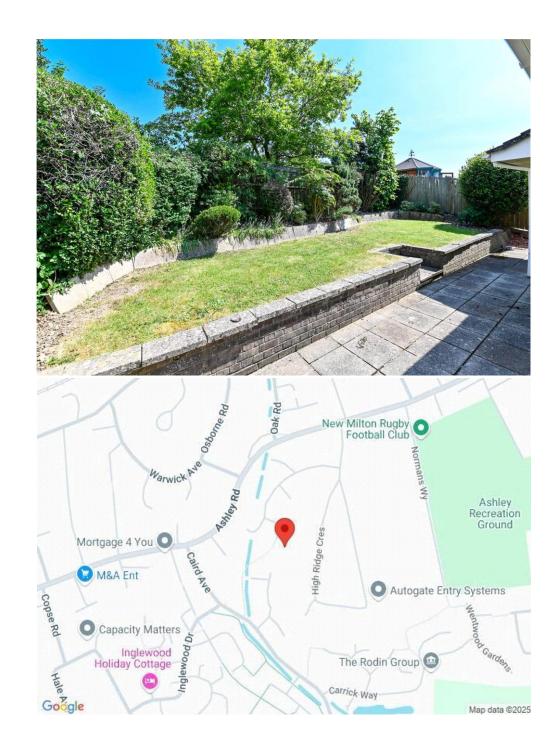

### Gardens & Grounds

To the front of the property is a tarmac driveway providing off-road parking for two to three vehicles, with the rest of the garden laid to hard landscaping for ease of maintenance.

The driveway leads to the garage, which has an up and over door, power, lighting, and a window overlooking the rear garden.

The rear garden is particularly secluded, with a side path for access, a large patio area, a raised area of lawn with mature and colourful borders, additional storage space to the side of the property, and the garden is surrounded by high level fencing, making it extremely private and secluded.

#### **Directions**

From Mitchells proceed across the traffic lights into Ashley Road. At the next set of lights continue straight ahead. As you approach the top of Ashley Hill turn right into High Ridge Crescent and immediately right into Willowdene Close. Continue for a few hundred yards, turn left into Daneswood Road and the property will be found at the end on the left hand side.