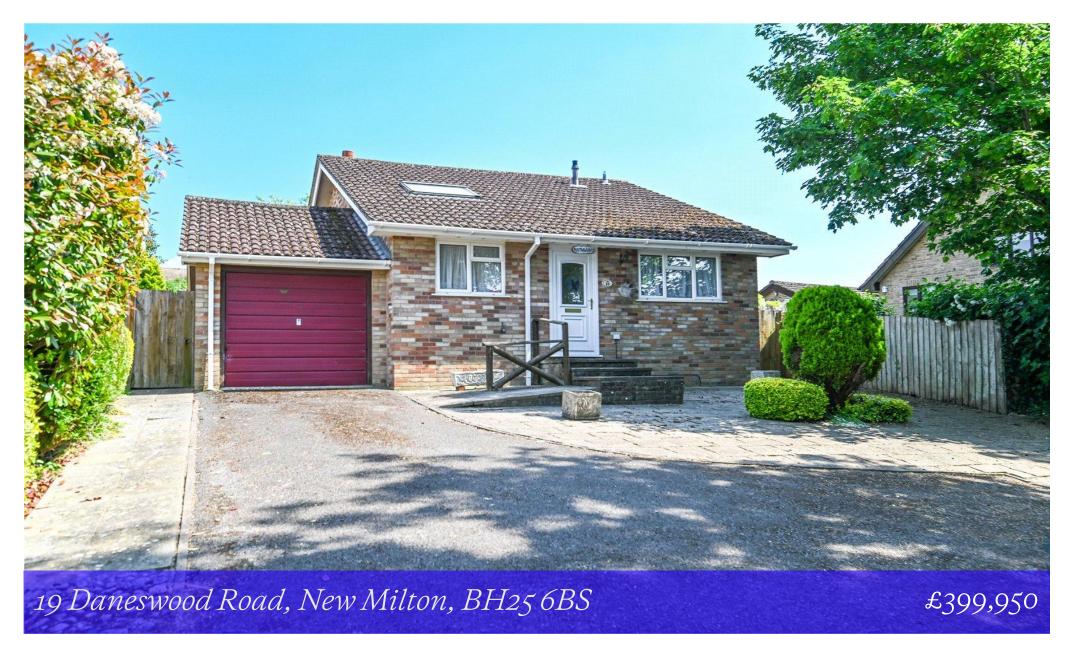

# 19 Daneswood Road New Milton Hampshire BH25 6BS

This extended two double bedroom detached bungalow is situated within walking distance of New Milton town centre and the local supermarkets. The property is offered with vacant possession and features include a spacious kitchen/dining room, a separate sitting room, a modern shower room, an attached single garage, and a sunny southeasterly-facing garden.

### Gardens & Grounds

To the front of the property is a tarmac driveway providing off-road parking for two to three vehicles, with the rest of the garden laid to hard landscaping for ease of maintenance.

The driveway leads to the garage, which has an up and over door, power, lighting, and a window overlooking the rear garden.

The rear garden is particularly secluded, with a side path for access, a large patio area, a raised area of lawn with mature and colourful borders, additional storage space to the side of the property, and the garden is surrounded by high level fencing, making it extremely private and secluded.