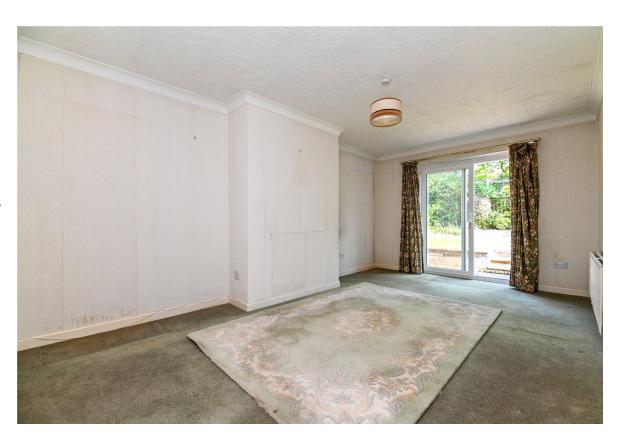

This opens through to the dining area, which has a double radiator, a vaulted ceiling, and a Velux window with a built-in electric blind.

The sitting room is a spacious room with sliding patio doors leading out to the rear garden, a TV aerial point, and a double radiator.