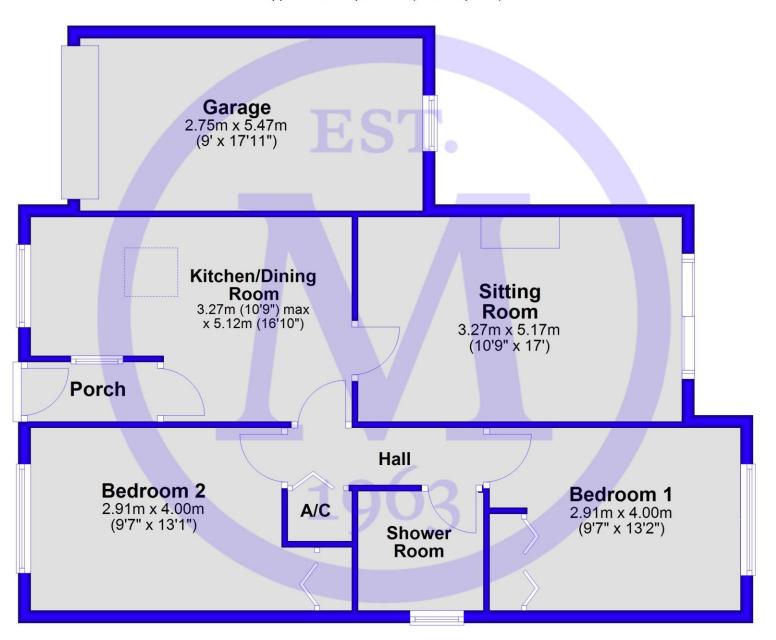

#### Services

- Mains gas, electric, drainage and water
- Ocuncil Tax Band D
- Energy Performance Rating To be confirmed

Floor Plan

Approx. 83.6 sq. metres (899.6 sq. feet)

Total area: approx. 83.6 sq. metres (899.6 sq. feet)