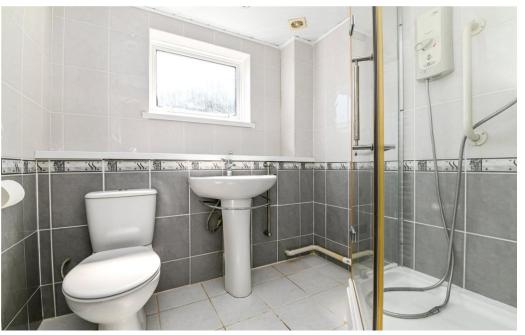

The shower room has been upgraded with tiled flooring, fully tiled walls, and a suite comprising a walk-in corner shower cubicle with a glass shower door and Mira shower attachments, a pedestal wash hand basin with mixer tap over, WC, chrome heated towel rail, and a UPVC window.